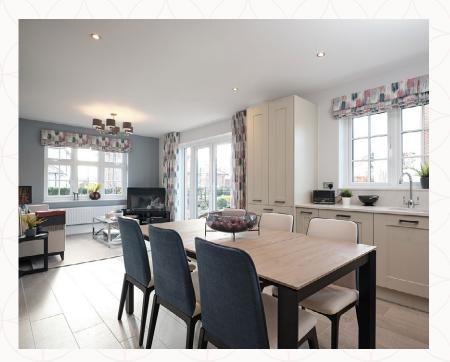

Dining/ Family

3 Cloaks 6'6" x 3'4" 1.99 x 1.01 m

4 Utility 6'6" x 5'9" 1.99 x 1.75 m

Customers should note this illustration is an example of the Shaftesbury house type. All dimensions indicated are approximate and the furniture layout is for illustrative purposes only. Homes may be 'handed' (mirror image) versions of the illustrations, and may be detached, semi-detached or terraced. Materials used may differ from plot to plot including render and roof tile colours. Detailed plans and specifications are available for inspection for each plot at our Sales Centre during working hours and customers must check their individual specifications prior to making a reservation.