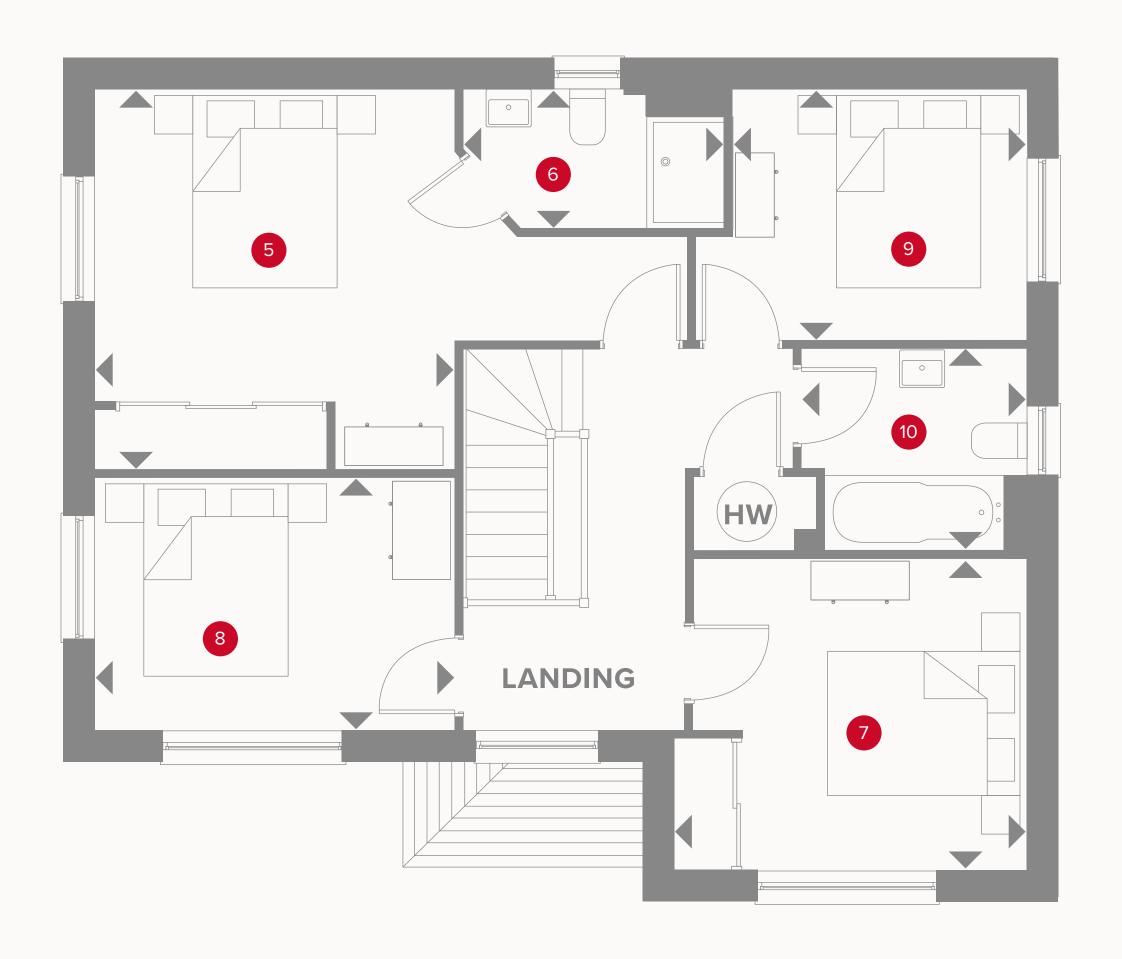

## THE SHAFTESBURY FIRST FLOOR

| 5  | Bedroom 1 | 12'6" × 11'11" | 3.80 x 3.64 m |
|----|-----------|----------------|---------------|
| 6  | En-suite  | 8'6" x 4'6"    | 2.58 x 1.38 m |
| 7  | Bedroom 2 | 11'11" x 8'4"  | 3.62 x 2.55 m |
| 8  | Bedroom 3 | 10'10" × 10'3" | 3.30 x 3.12 m |
| 9  | Bedroom 4 | 10'10" x 8'2"  | 3.30 x 2.48 m |
| 10 | Bathroom  | 7'3" x 6'7"    | 2.22 x 2.01 m |

Customers should note this illustration is an example of the Shaftesbury house type. All dimensions indicated are approximate and the furniture layout is for illustrative purposes only. Homes may be 'handed' (mirror image) versions of the illustrations, and may be detached, semi-detached or terraced. Materials used may differ from plot to plot including render and roof tile colours. Detailed plans and specifications are available for inspection for each plot at our Sales Centre during working hours and customers must check their individual specifications prior to making a reservation.