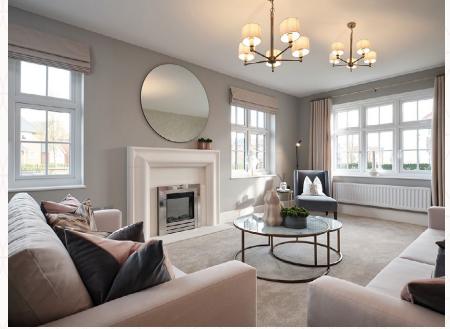

## THE SHAFTESBURY GROUND FLOOR

| 1 Lounge | 21'2" × 11'8" | 6.44 x 3.56 m |
|----------|---------------|---------------|
| 9        |               |               |

| 2             | Kitchen/ | 25'7" x 11'7" | 7.79 x 3.52 m |
|---------------|----------|---------------|---------------|
| $\overline{}$ | Dining/  |               |               |

Customers should note this illustration is an example of the Shaftesbury house type. All dimensions indicated are approximate and the furniture layout is for illustrative purposes only. Homes may be 'handed' (mirror image) versions of the illustrations, and may be detached, semi-detached or terraced. Materials used may differ from plot to plot including render and roof tile colours. Detailed plans and specifications are available for inspection for each plot at our Sales Centre during working hours and customers must check their individual specifications prior to making a reservation.