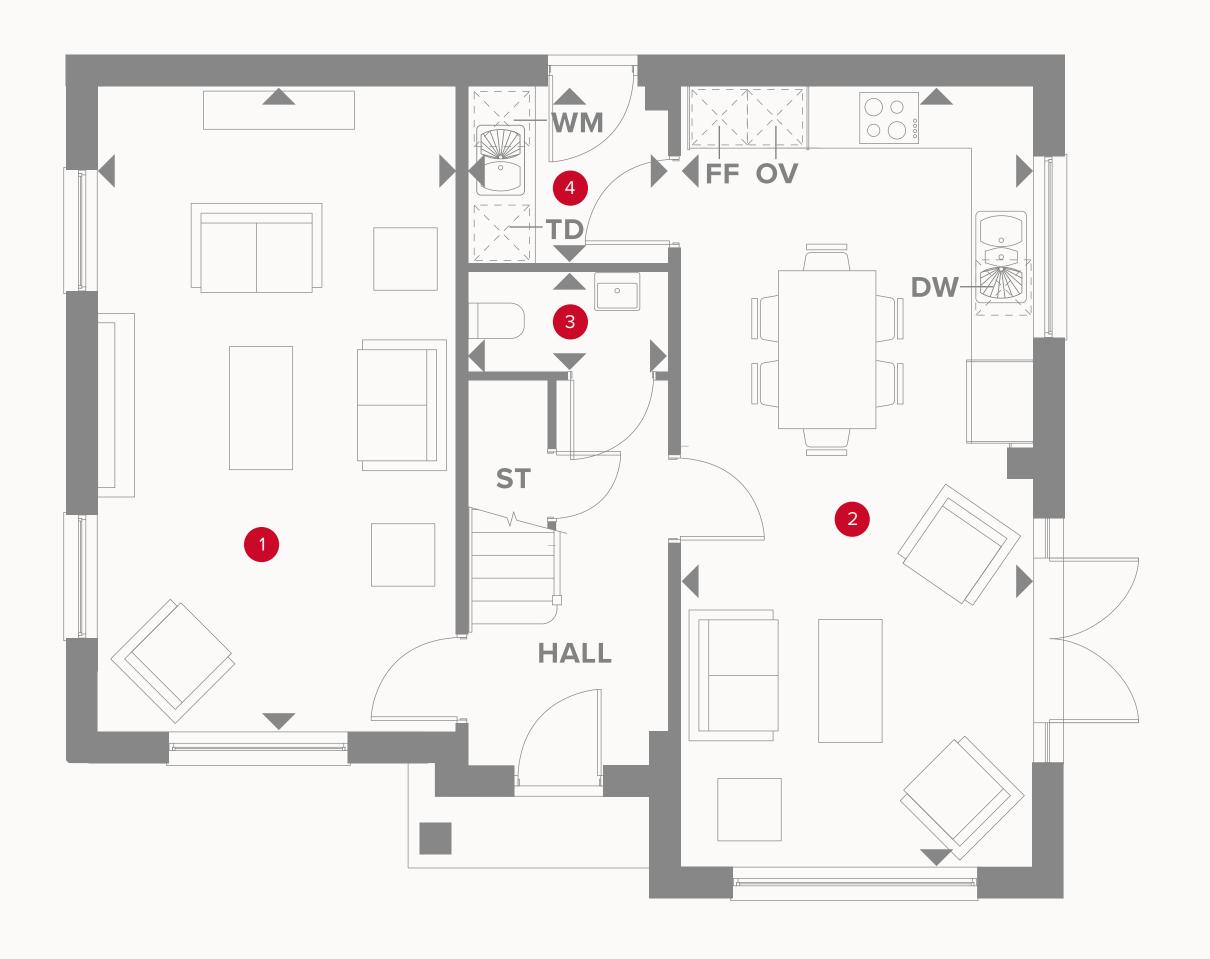

## THE SHAFTESBURY GROUND FLOOR

| 1 Lounge | 21'2" × 11'8" | 6.44 x 3.56 m |
|----------|---------------|---------------|
| 9        |               |               |

| 2             | Kitchen/ | 25'7" x 11'7" | 7.79 x 3.52 m |
|---------------|----------|---------------|---------------|
| $\overline{}$ | Dining/  |               |               |

Dining/ Family

3 Cloaks 6'6" x 3'4" 1.99 x 1.01 m

4 Utility 6'6" x 5'9" 1.99 x 1.75 m

## **KEY**

oo Hob

**OV** Oven

**FF** Fridge/freezer

**TD** Tumble dryer space

◆ Dimensions start

ST Storage cupboard

**WM** Washing machine space

**DW** Dish washer space

## THE SHAFTESBURY FIRST FLOOR

| 5  | Bedroom 1 | 12'6" × 11'11" | 3.80 x 3.64 m |
|----|-----------|----------------|---------------|
| 6  | En-suite  | 8'6" x 4'6"    | 2.58 x 1.38 m |
| 7  | Bedroom 2 | 11'11" x 8'4"  | 3.62 x 2.55 m |
| 8  | Bedroom 3 | 10'10" × 10'3" | 3.30 x 3.12 m |
| 9  | Bedroom 4 | 10'10" x 8'2"  | 3.30 x 2.48 m |
| 10 | Bathroom  | 7'3" x 6'7"    | 2.22 x 2.01 m |

Customers should note this illustration is an example of the Shaftesbury house type. All dimensions indicated are approximate and the furniture layout is for illustrative purposes only. Homes may be 'handed' (mirror image) versions of the illustrations, and may be detached, semi-detached or terraced. Materials used may differ from plot to plot including render and roof tile colours. Detailed plans and specifications are available for inspection for each plot at our Sales Centre during working hours and customers must check their individual specifications prior to making a reservation.