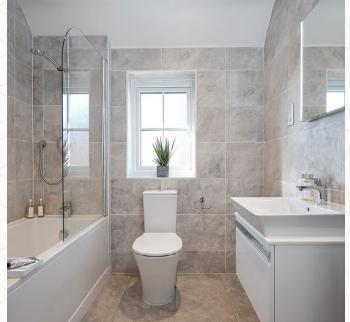

## THE SHAFTESBURY FIRST FLOOR

| 5  | Bedroom 1 | 12'6" × 11'11" | 3.80 x 3.64 m |
|----|-----------|----------------|---------------|
| 6  | En-suite  | 8'6" x 4'6"    | 2.58 x 1.38 m |
| 7  | Bedroom 2 | 11'11" x 8'4"  | 3.62 x 2.55 m |
| 8  | Bedroom 3 | 10'10" × 10'3" | 3.30 x 3.12 m |
| 9  | Bedroom 4 | 10'10" x 8'2"  | 3.30 x 2.48 m |
| 10 | Bathroom  | 7'3" x 6'7"    | 2.22 x 2.01 m |

Customers should note this illustration is an example of the Shaftesbury house type. All dimensions indicated are approximate and the furniture layout is for illustrative purposes only. Homes may be 'handed' (mirror image) versions of the illustrations, and may be detached, semi-detached or terraced. Materials used may differ from plot to plot including render and roof tile colours. Detailed plans and specifications are available for inspection for each plot at our Sales Centre during working hours and customers must check their individual specifications prior to making a reservation.