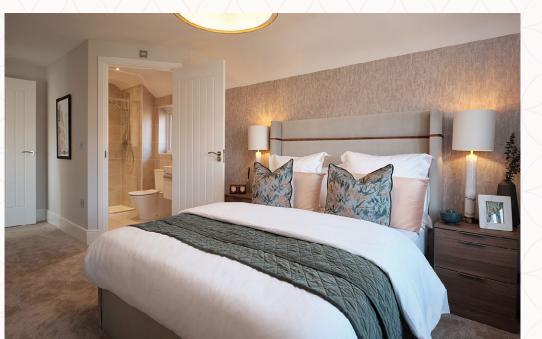

## THE SHAFTESBURY FIRST FLOOR

| 5  | Bedroom 1 | 12'6" × 11'11" | 3.80 x 3.64 m |
|----|-----------|----------------|---------------|
| 6  | En-suite  | 8'6" x 4'6"    | 2.58 x 1.38 m |
| 7  | Bedroom 2 | 11'11" x 8'4"  | 3.62 x 2.55 m |
| 8  | Bedroom 3 | 10'10" × 10'3" | 3.30 x 3.12 m |
| 9  | Bedroom 4 | 10'10" x 8'2"  | 3.30 x 2.48 m |
| 10 | Bathroom  | 7'3" x 6'7"    | 2.22 x 2.01 m |

Customers should note this illustration is an example of the Shaftesbury house type. All dimensions indicated are approximate and the furniture layout is for illustrative purposes only. Homes may be 'handed' (mirror image) versions of the illustrations, and may be detached, semi-detached or terraced. Materials used may differ from plot to plot including render and roof tile colours. Detailed plans and specifications are available for inspection for each plot at our Sales Centre during working hours and customers must check their individual specifications prior to making a reservation.