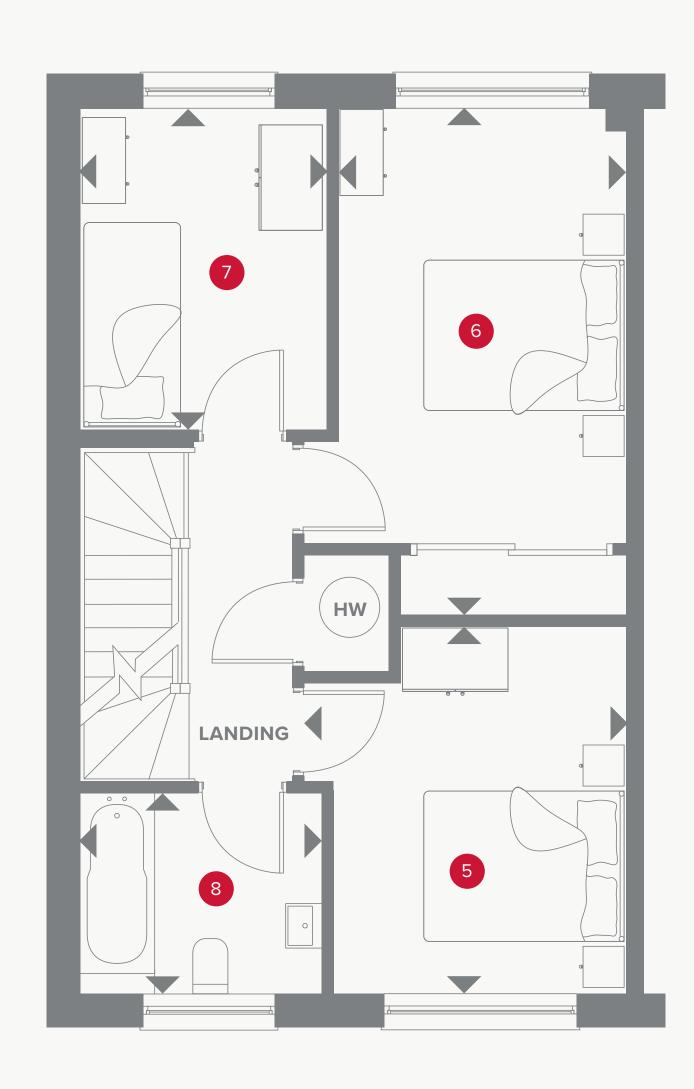

# THE GRANTHAM FIRST FLOOR

5 Bedroom 2 15'6" x 8'10" 4.73 x 2.70 m
6 Bedroom 3 11'3" x 8'11" 3.43 x2.75 m
7 Bedroom 4 9'8" x 7'5" 3.00 x 2.30 m
8 Bathroom 7'5" x 6'2" 2.26 x 1.87 m