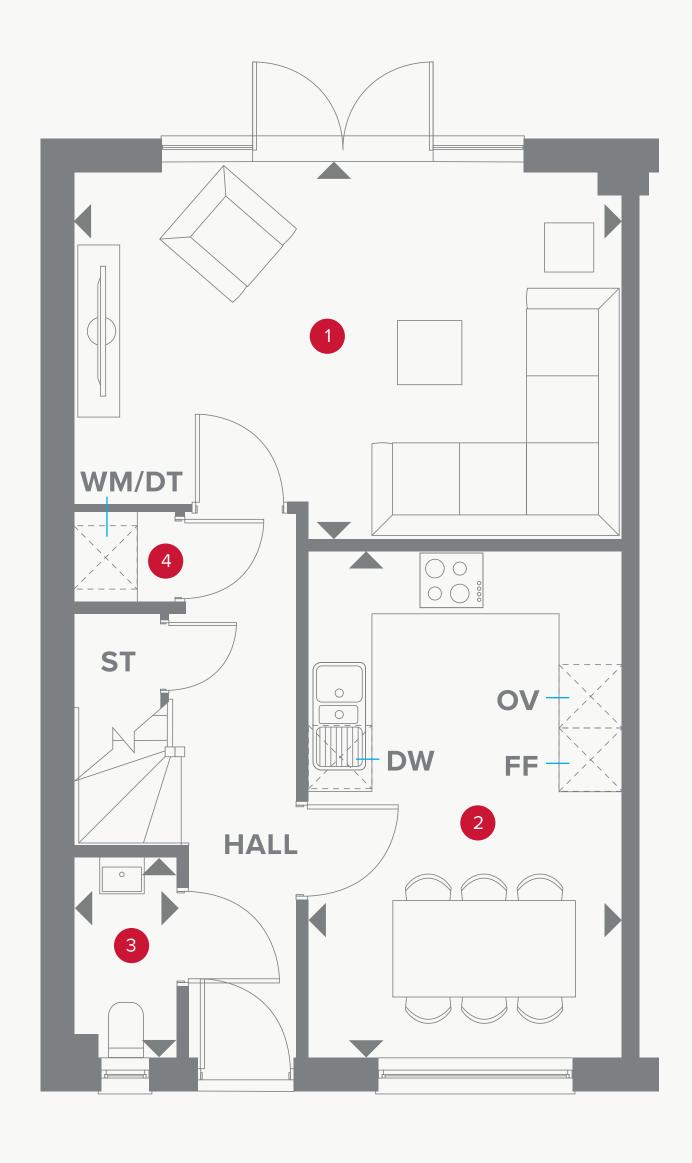

# THE GRANTHAM GROUND FLOOR

| 1 | Lounge | 16'8" x 11'3 | " | 5.09 x | 3.43 m |
|---|--------|--------------|---|--------|--------|
|   |        |              |   |        |        |

| 2 Kitchen/Dining 15 6 x 9 / 4./3 x 2.9 | 2 K | itchen/Dining | 15'6" × 9'7" | 4.73 x 2.93 m |
|----------------------------------------|-----|---------------|--------------|---------------|
|----------------------------------------|-----|---------------|--------------|---------------|

| 3 | Cloaks | 6'2" x 3'2" | 1.87 x 0.96 m   |
|---|--------|-------------|-----------------|
|   | Ordano |             | 1.07 1 0.00 111 |

4 Laundry 3'1" x 2'9" 0.94 x 0.83 m

## **KEY**

<sup>∞</sup> Hob

**OV** Oven

**FF** Fridge/freezer

**TD** Tumble dryer space

◆ Dimensions start

ST Storage cupboard

**WM** Washing machine space

**DW** Dish washer space