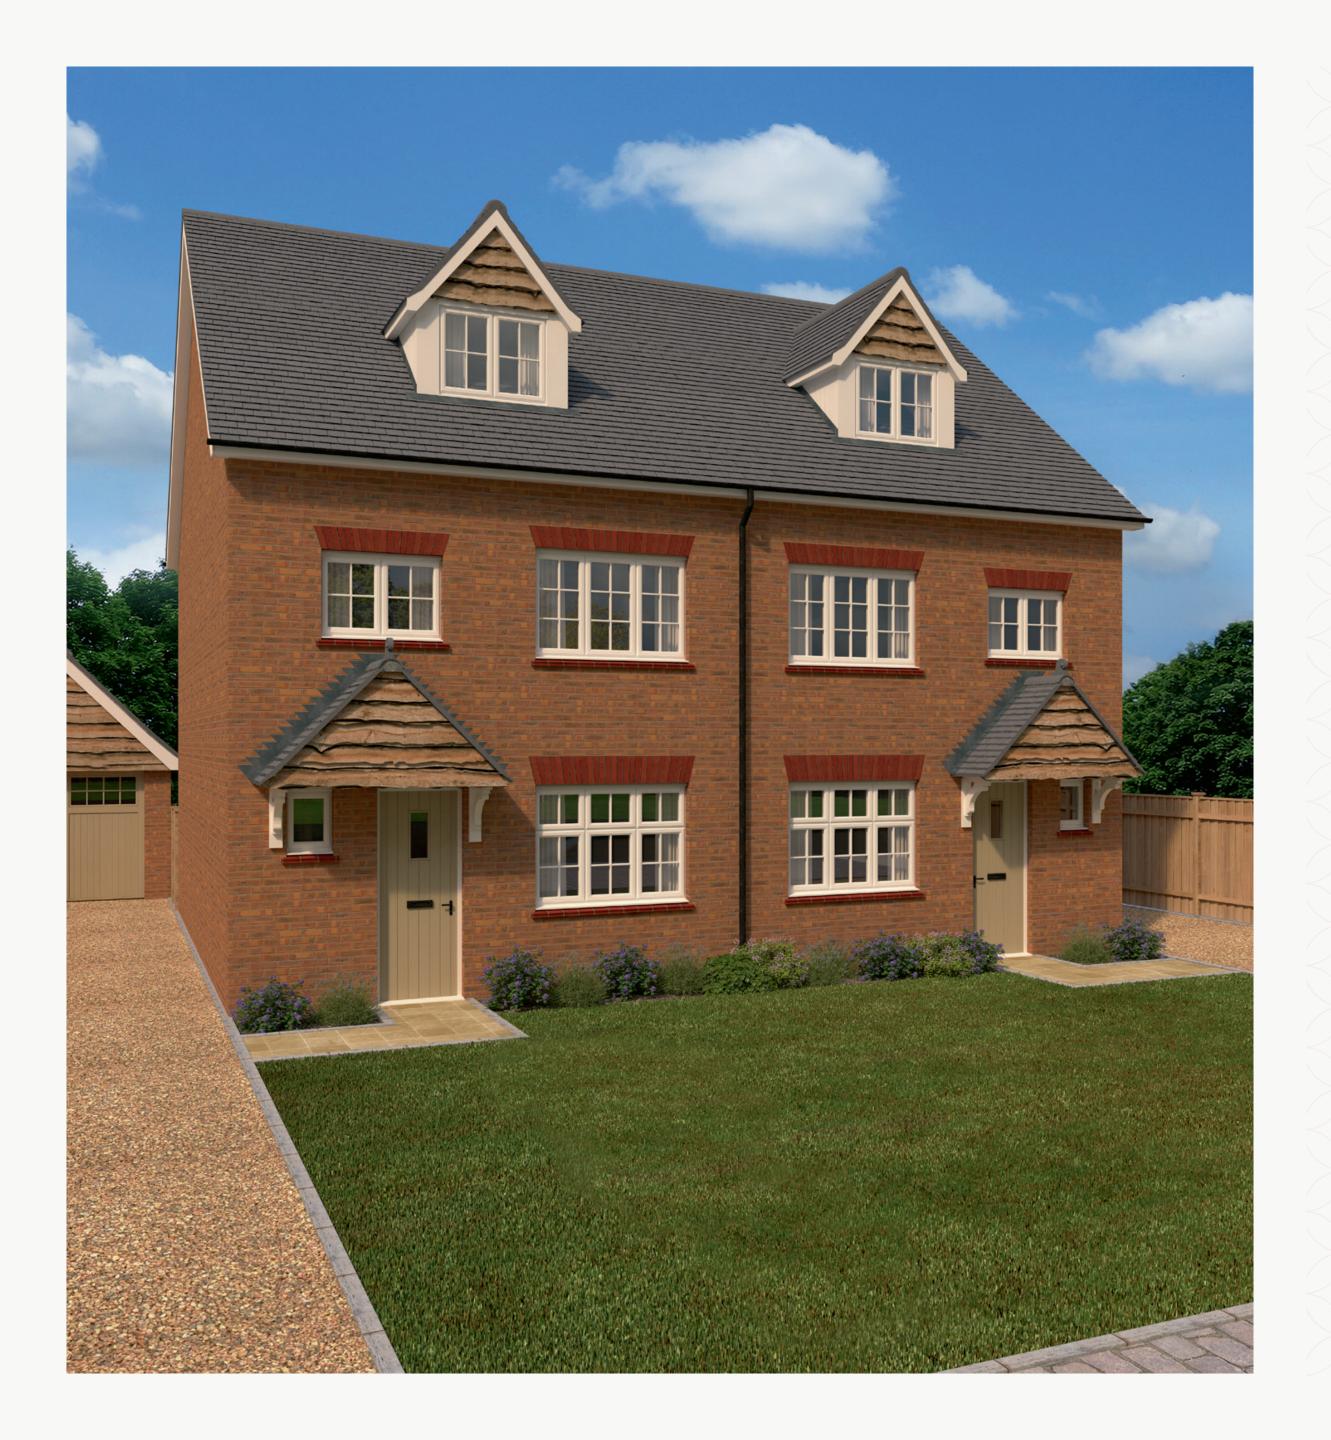

# GRANTHAM

FOUR BEDROOM HOME





# THE GRANTHAM GROUND FLOOR

| 1 | Lounge | 16'8" x 11'3 | " | 5.09 x | 3.43 m |
|---|--------|--------------|---|--------|--------|
|   |        |              |   |        |        |

| 2 Kitchen/Dining 15 6 x 9 / 4./3 x 2.9 | 2 K | itchen/Dining | 15'6" × 9'7" | 4.73 x 2.93 m |
|----------------------------------------|-----|---------------|--------------|---------------|
|----------------------------------------|-----|---------------|--------------|---------------|

| 3 | Cloaks | 6'2" x 3'2" | 1.87 x 0.96 m   |
|---|--------|-------------|-----------------|
|   | Ordano |             | 1.07 1 0.00 111 |

4 Laundry 3'1" x 2'9" 0.94 x 0.83 m





## **KEY**

<sup>∞</sup> Hob

**OV** Oven

**FF** Fridge/freezer

**TD** Tumble dryer space

◆ Dimensio