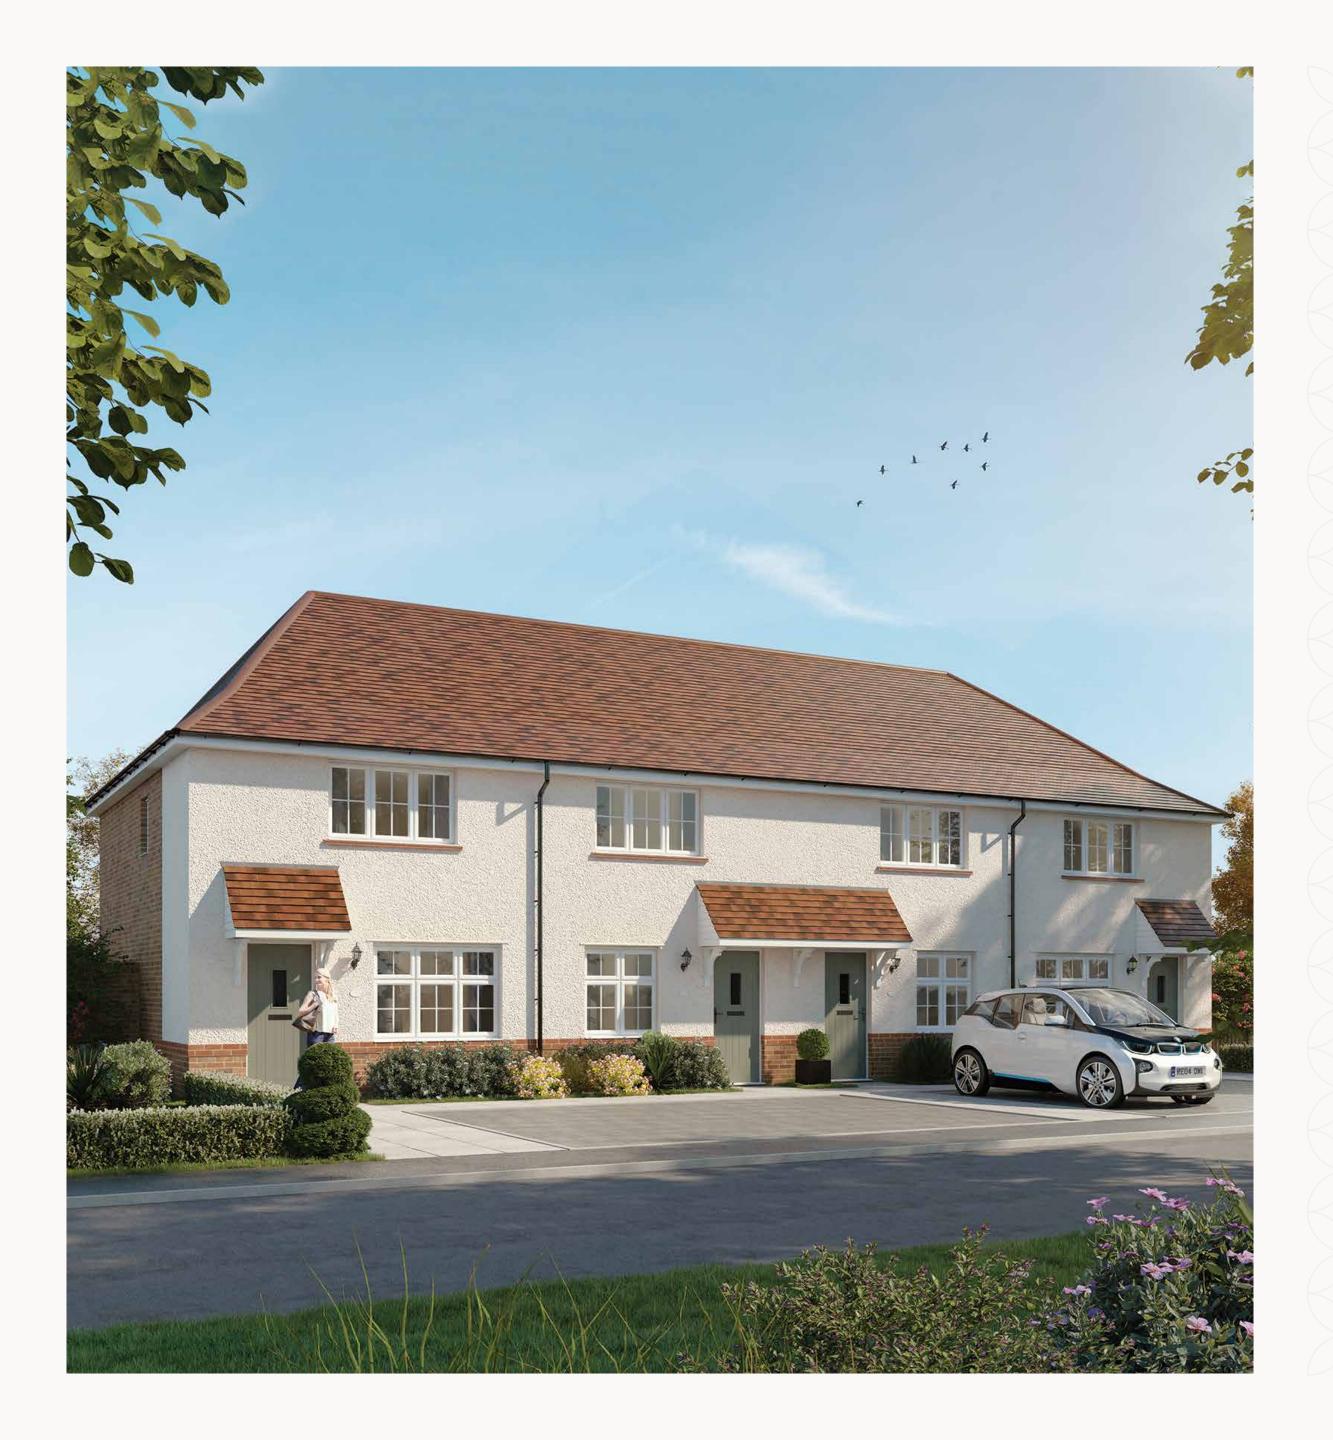

# BAKEWELL

THREE BEDROOM DETACHED HOME

Customers should note this illustration is an example of the Bakewell house type. All dimensions indicated are approximate and the furniture layout is for illustrative purposes only. Homes may be 'handed' (mirror image) versions of the illustrations, and may be detached, semi-detached or terraced. Materials used may differ from plot to plot including render and roof tile colours. Detailed plans and specifications are available for inspection for each plot at our Customer Experience Suite or Sales Centre during working hours and customers must check their individual specifications prior to making a reservation. Please note that the specification show in this plan may include optional upgrades from standard specification. Please speak with your Sales Consultant or visit MyRedrow for more information.