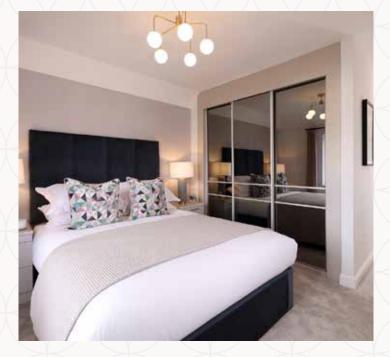

### THE BAKEWELL FIRST FLOOR

| 4 | Bedroom 1  | 12'4" x 10'5" | 3.75 x 3.17 m   |
|---|------------|---------------|-----------------|
|   | Deditootti |               | 5.75 \ 5.17 111 |

| 5 | En-suite | 8'10" x 3'2" | $2.68 \times 0.97 \text{ m}$ |
|---|----------|--------------|------------------------------|
|   |          |              |                              |