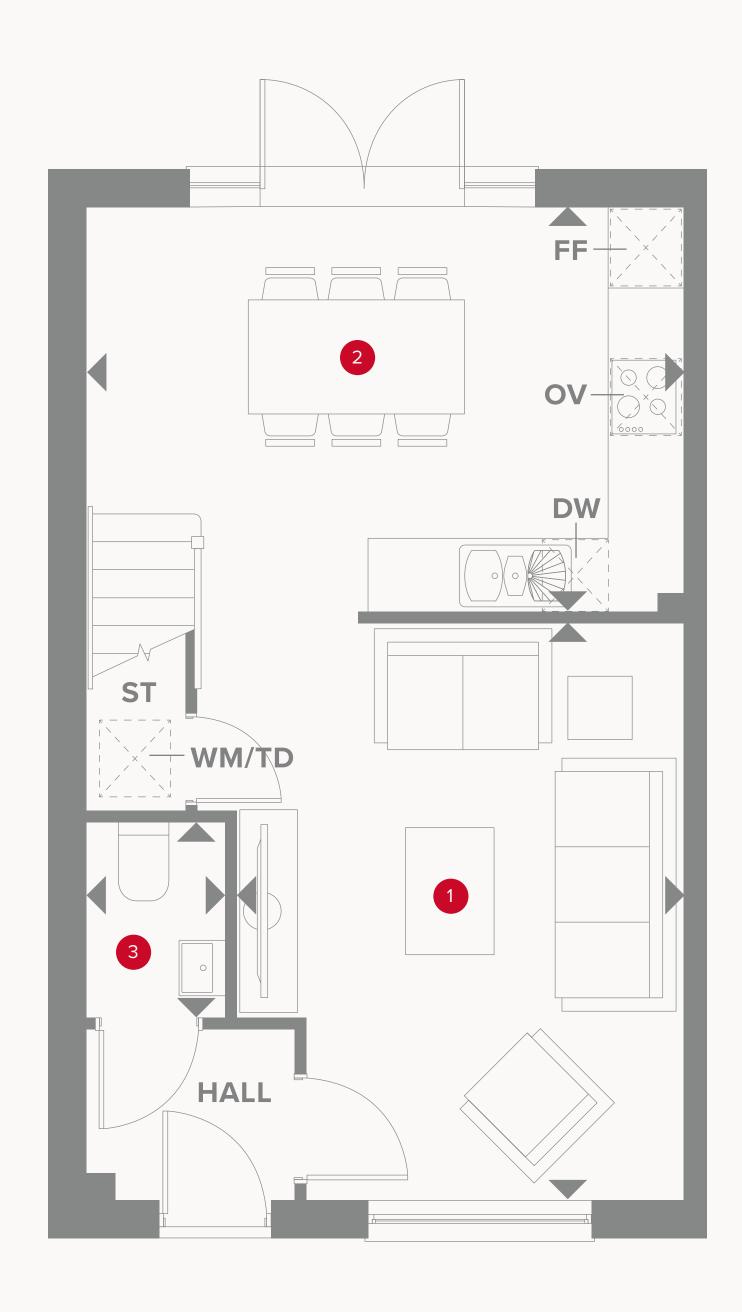

## THE BAKEWELL GROUND FLOOR

1 Lounge

15'3" x 12'3"

4.66 x 3.90 m

2 Kitchen/Dining

15'9" × 10'9"

4.81 x 3.27 m

3 Cloaks

5'3" x 3'8"

1.60 x 1.11 m

### KEY

Hob

**OV** Oven

**FF** Fridge/freezer

**TD** Tumble dryer space

◆ Dimensions start

ST Storage cupboard

**WM** Washing machine space

**DW** Dish washer space

Customers should note this illustration is an example of the Bakewell house type. All dimensions indicated are approximate and the furniture layout is for illustrative purposes only. Homes may be 'handed' (mirror image) versions of the illustrations, and may be detached, semi-detached or terraced. Materials used may differ from plot to plot including render and roof tile colours. Detailed plans and specifications are available for inspection for each plot at our Customer Experience Suite or Sales Centre during working hours and customers must check their individual specifications prior to making a reservation. Please note that the specification show in this plan may include optional upgrades from standard specification. Please speak with your Sales Consultant or visit MyRedrow for more information.