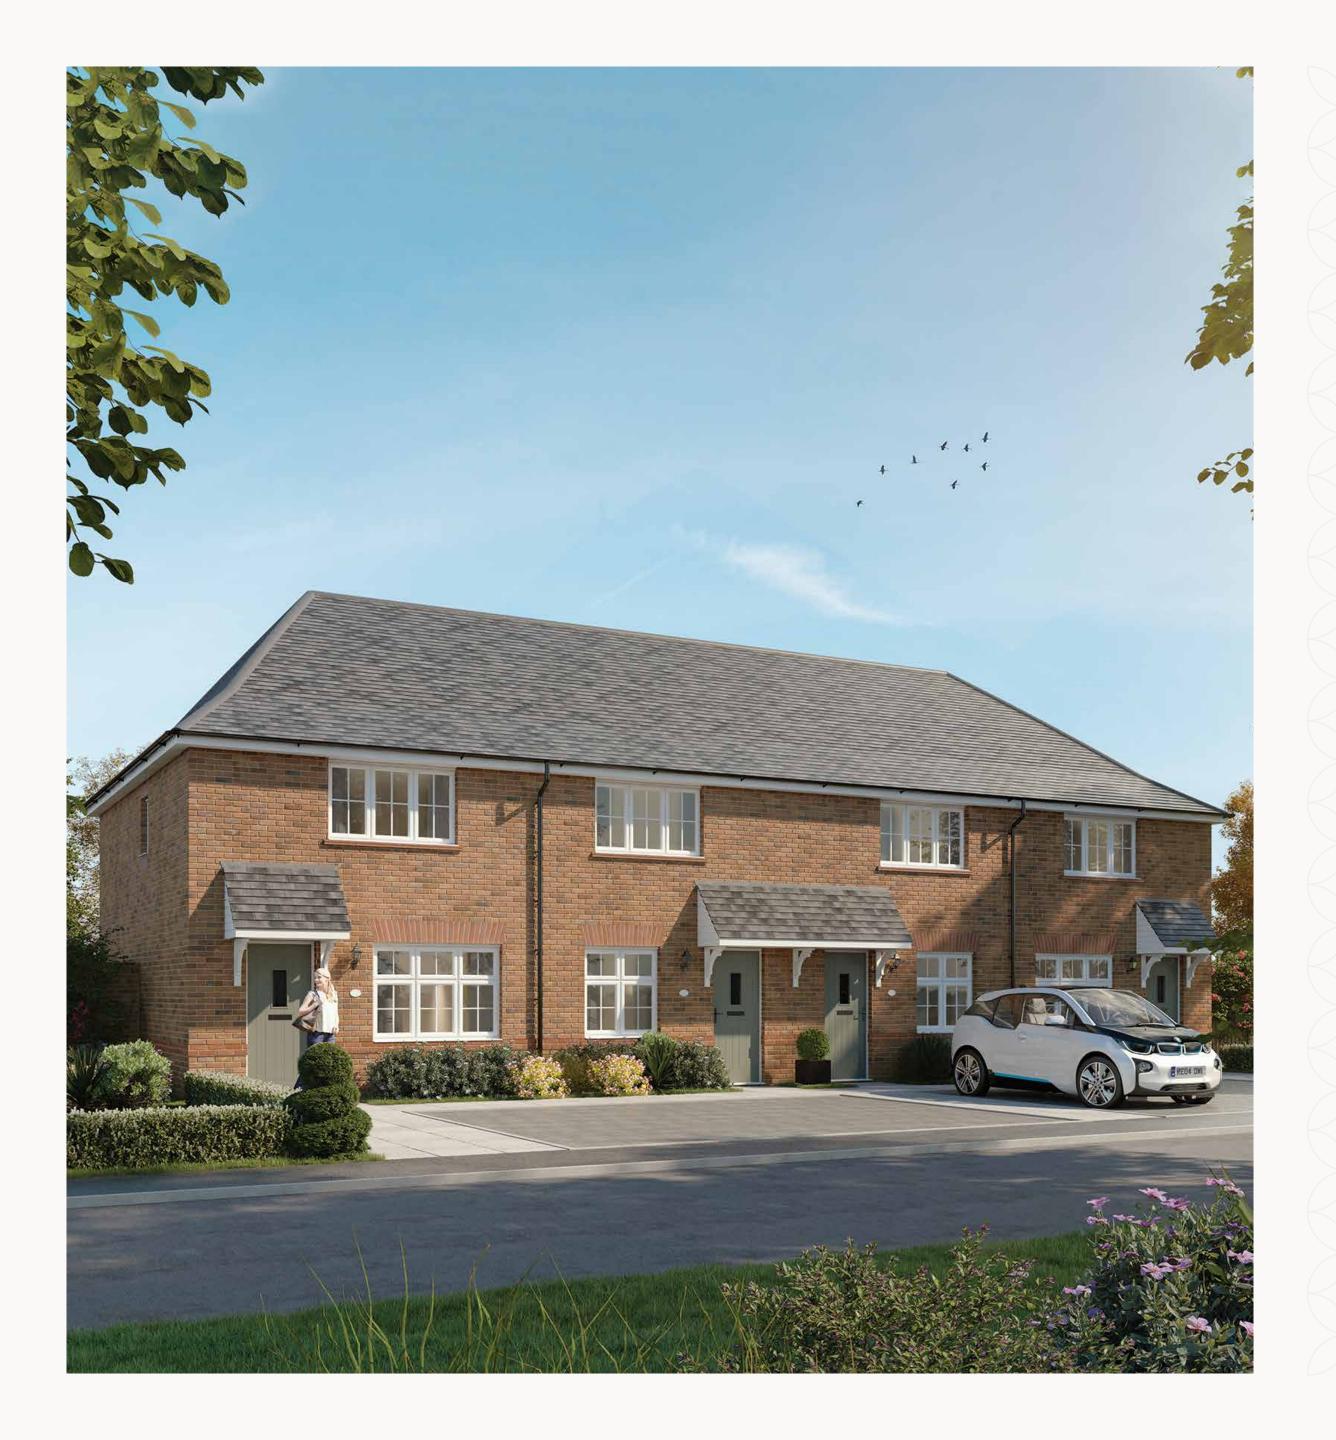

# BAKEWELL

THREE BEDROOM DETACHED HOME

Customers should note this illustration is an example of the Bakewell house type. All dimensions indicated are approximate and the furniture layout is for illustrative purposes only. Homes may be 'handed' (mirror image) versions of the illustrations, and may be detached, semi-detached or terraced. Materials used may differ from plot to plot including render and roof tile colours. Detailed plans and specifications are available for inspection for each plot at our Customer Experience Suite or Sales Centre during working hours and customers must check their individual specifications prior to making a reservation. Please note that the specification show in this plan may include optional upgrades from standard specification. Please speak with your Sales Consultant or visit MyRedrow for more information.