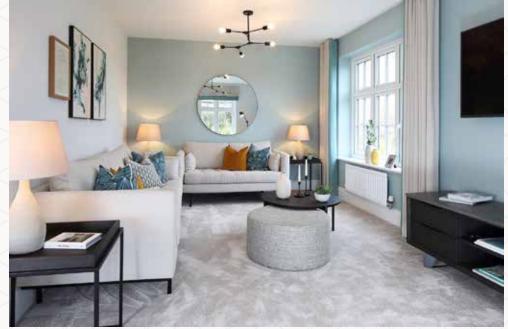

## THE BAKEWELL GROUND FLOOR

1 Lounge

15'3" x 12'3"

4.66 x 3.90 m

2 Kitchen/Dining

15'9" × 10'9"

4.81 x 3.27 m

3 Cloaks