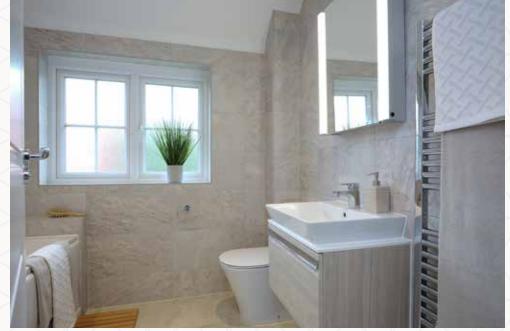

### THE BAKEWELL FIRST FLOOR

| 4 | Bedroom 1  | 12'4" x 10'5" | 3.75 x 3.17 m   |
|---|------------|---------------|-----------------|
|   | Deditootti |               | 5.75 \ 5.17 111 |

| 5 | En-suite | 8'10" x 3'2" | $2.68 \times 0.97 \text{ m}$ |
|---|----------|--------------|------------------------------|
|   |          |              |                              |