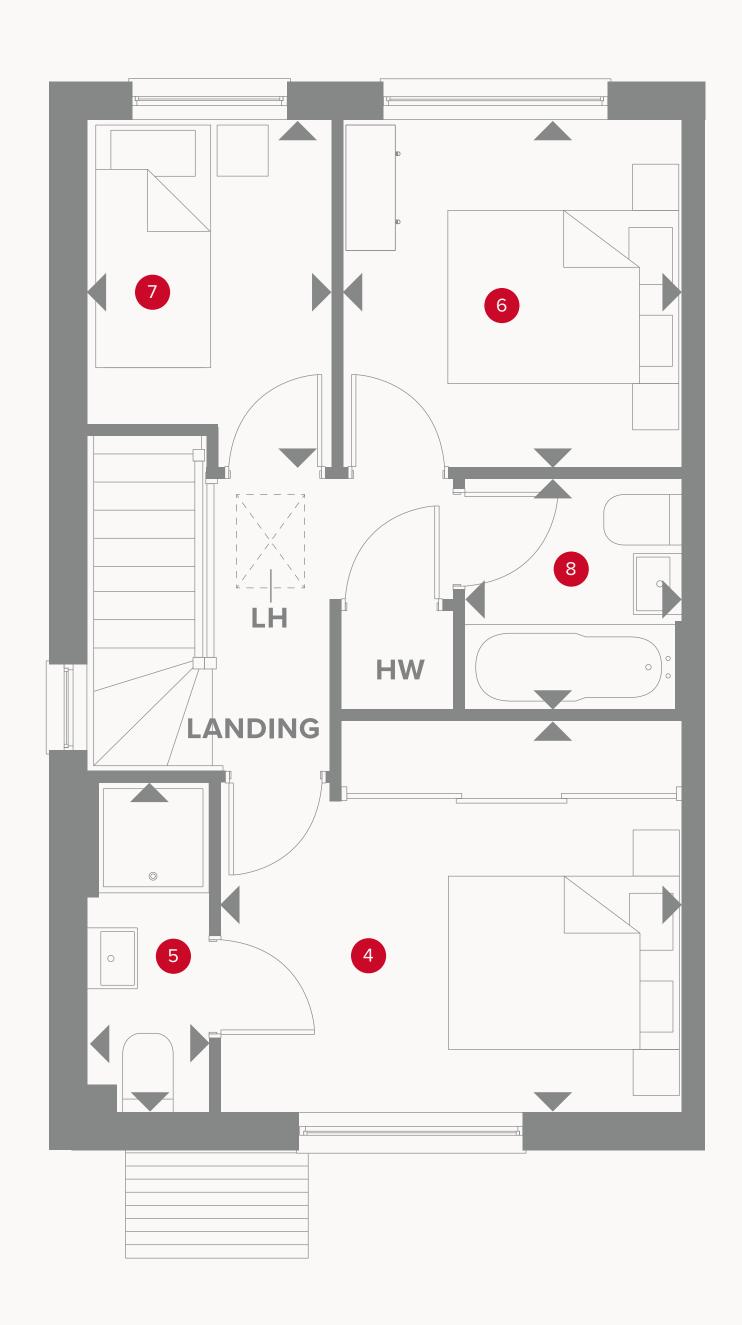

### THE BAKEWELL FIRST FLOOR

| 4 | Bedroom 1  | 12'4" x 10'5" | 3.75 x 3.17 m   |
|---|------------|---------------|-----------------|
|   | Deditootti |               | 5.75 \ 5.17 111 |

| 5 | En-suite | 8'10" x 3'2" | $2.68 \times 0.97 \text{ m}$ |
|---|----------|--------------|------------------------------|
|   |          |              |                              |

| 7 | Bedroom 3 | 8'1" x 6'5" | 2.46 x 1.96 n |
|---|-----------|-------------|---------------|
|   |           |             |               |

| Bathroom | 6'2" x 5'10" | 1.87 x 1.78 m |
|----------|--------------|---------------|

### KET

Dimensions start

**LH** Loft hatch

**HW** Hot water cylinder