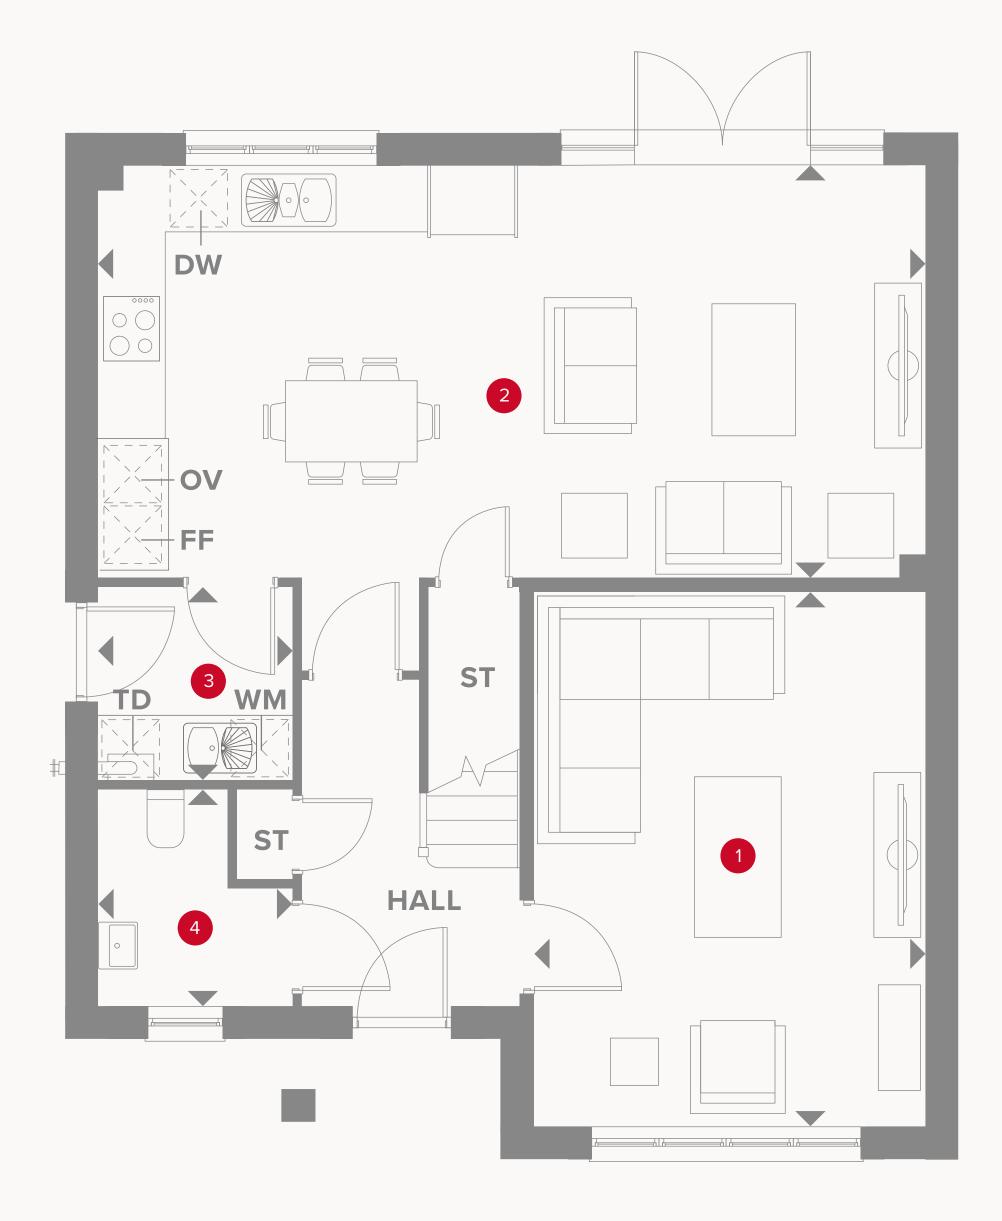

## THE CAMBRIDGE GROUND FLOOR

| X | 1 Lounge                | 16'3" x 12'0" | 4.95 x 3.63 m |
|---|-------------------------|---------------|---------------|
|   | 2 Kitchen/Dining/Family | 25'3" × 12'6" | 7.68 x 3.82 m |
|   | 3 Utility               | 5'11" × 5'11" | 1.81 x 1.81 m |
| X | 4 Cloaks                | 6'6" × 5'11"  | 1.99 x 1.81 m |
|   |                         |               |               |

## KEY

Hob
OV Oven
FF Fridge/freezer
TD Tumble dryer space

Dimensions start
 ST Storage cupboard
 WM Washing machine space
 DW Dish washer space

## THE CAMBRIDGE **FIRST FLOOR**

| 13'10" x 12'9" | 4.22 x 3.89 m                                                |
|----------------|--------------------------------------------------------------|
| 8'5" x 4'3"    | 2.56 x 1.30 m                                                |
| 13'6" × 11'1"  | 4.17 x 3.37 m                                                |
| 11'7" x 8'5"   | 3.52 x 2.56 m                                                |
| 11'6" × 9'1"   | 3.53 x 2.76 m                                                |
| 8'2" x 7'1"    | 2.49 x 2.19 m                                                |
|                | 8'5" × 4'3"<br>13'6" × 11'1"<br>11'7" × 8'5"<br>11'6" × 9'1" |

Customers should note this illustration is an example of the Cambridge house type. All dimensions indicated are approximate and the furniture layout is for illustrative purposes only. Homes may be 'handed' (mirror image) versions of the illustrations, and may be detached, semi-detached or terraced. Materials used may differ from plot to plot including render and roof tile colours. Detailed plans and specifications are available for inspection for each plot at our Customer Experience Suite or Sales Centre during working hours and customers must check their individual specifications prior to making a reservation. Please note that the specification show in this plan may include optional upgrades from standard specification. Please speak with your Sales Consultant or visit MyRedrow for more information.

Dimensions startHW Hot water cylinder