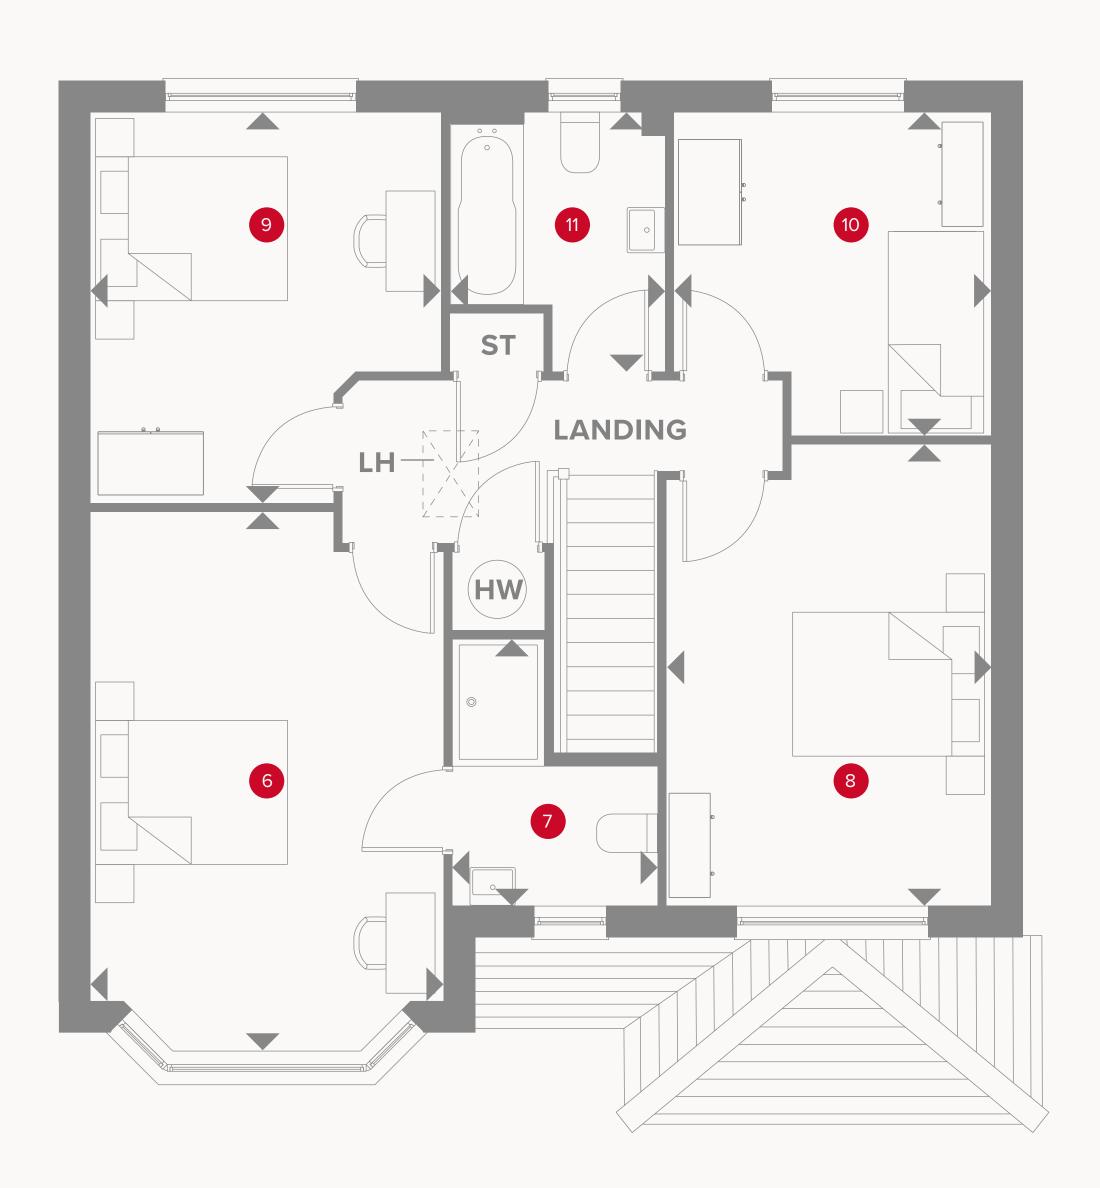

## THE OXFORD FIRST FLOOR

| 6 Bedroom 1  | 16'8" × 10'10"  | 5.10 × 3.29 m |
|--------------|-----------------|---------------|
| 7 En-suite   | 8'3" x 6'5"     | 2.51 x 1.96 m |
| 8 Bedroom 2  | 14'2" × 10'0"   | 4.33 x 3.05 m |
| 9 Bedroom 3  | 11'11" × 10'10" | 3.63 x 3.29 m |
| 10 Bedroom 4 | 9'11" x 9'9"    | 3.03 x 2.97 m |
| 11 Bathroom  | 7'11" × 6'8"    | 2.42 x 2.04 m |