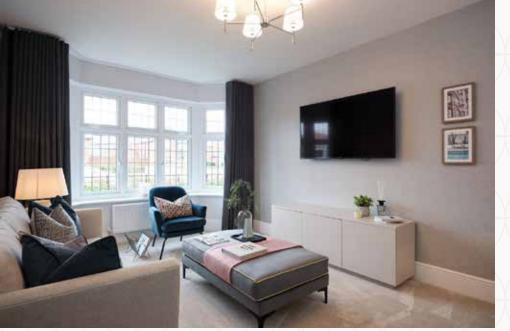

### THE OXFORD GROUND FLOOR

| 1          | Lounge |
|------------|--------|
| \ <b>L</b> | Lounge |
|            | / /\   |

2 Kitchen/Dining

3 Utility

4 Cloaks

5 Garage

15'9" × 10'10"

21'8" x 12'9"

6'8" × 5'10"

5'10" x 3'1"

19'8" × 9'10"

4.80 x 3.29 m

6.60 x 3.88 m

2.02 x 1.78 m

1.78 x 0.94 m

6.00 x 3.00 m