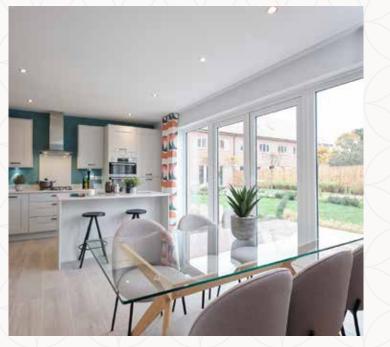

### THE OXFORD GROUND FLOOR

| 1          | Lounge |
|------------|--------|
| \ <b>L</b> | Lounge |
|            | / /\   |

2 Kitchen/Dining

3 Utility

4 Cloaks

5 Garage

15'9" × 10'10"

21'8" x 12'9"

6'8" × 5'10"

5'10" x 3'1"

19'8" × 9'10"

4.80 x 3.29 m

6.60 x 3.88 m

2.02 x 1.78 m

1.78 x 0.94 m

6.00 x 3.00 m