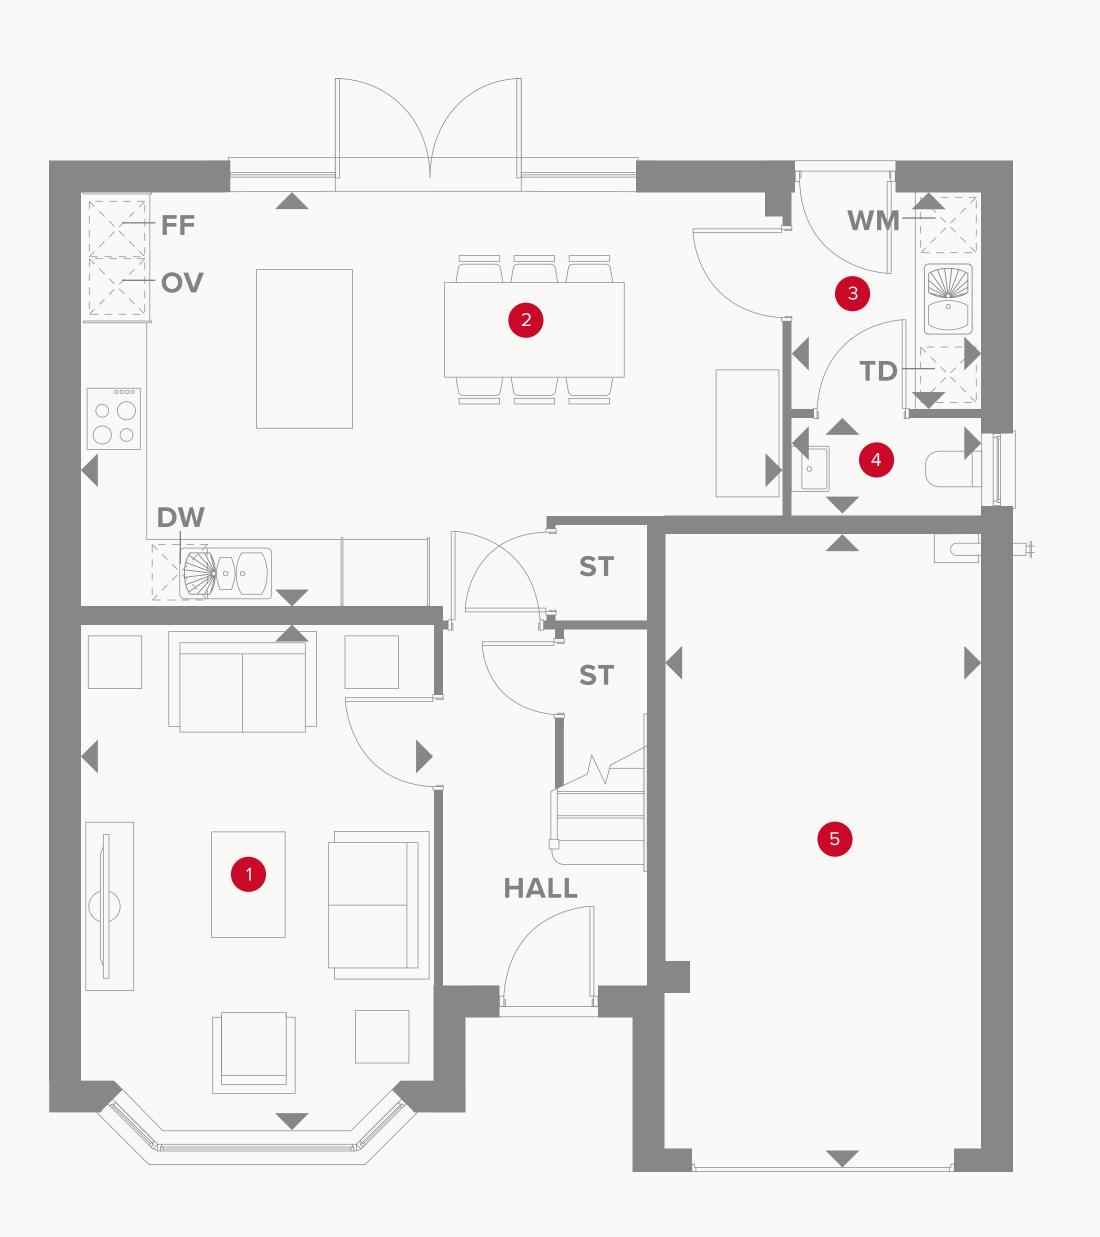

### THE OXFORD GROUND FLOOR

| 1          | Lounge |
|------------|--------|
| \ <b>L</b> | Lounge |
|            | / /\   |

2 Kitchen/Dining

3 Utility

4 Cloaks

5 Garage

15'9" × 10'10"

21'8" x 12'9"

6'8" × 5'10"

5'10" x 3'1"

19'8" × 9'10"

4.80 x 3.29 m

6.60 x 3.88 m

2.02 x 1.78 m

1.78 x 0.94 m

6.00 x 3.00 m

### **KEY**

oo Hob

**OV** Oven

FF Fridge/freezer

**TD** Tumble dryer space

◆ Dimensions start

ST Storage cupboard

**WM** Washing machine space

**DW** Dish washer space

## THE OXFORD FIRST FLOOR

| 6 Bedroom 1  | 16'8" × 10'10"  | 5.10 × 3.29 m |
|--------------|-----------------|---------------|
| 7 En-suite   | 8'3" x 6'5"     | 2.51 x 1.96 m |
| 8 Bedroom 2  | 14'2" × 10'0"   | 4.33 x 3.05 m |
| 9 Bedroom 3  | 11'11" × 10'10" | 3.63 x 3.29 m |
| 10 Bedroom 4 | 9'11" x 9'9"    | 3.03 x 2.97 m |
| 11 Bathroom  | 7'11" × 6'8"    | 2.42 x 2.04 m |