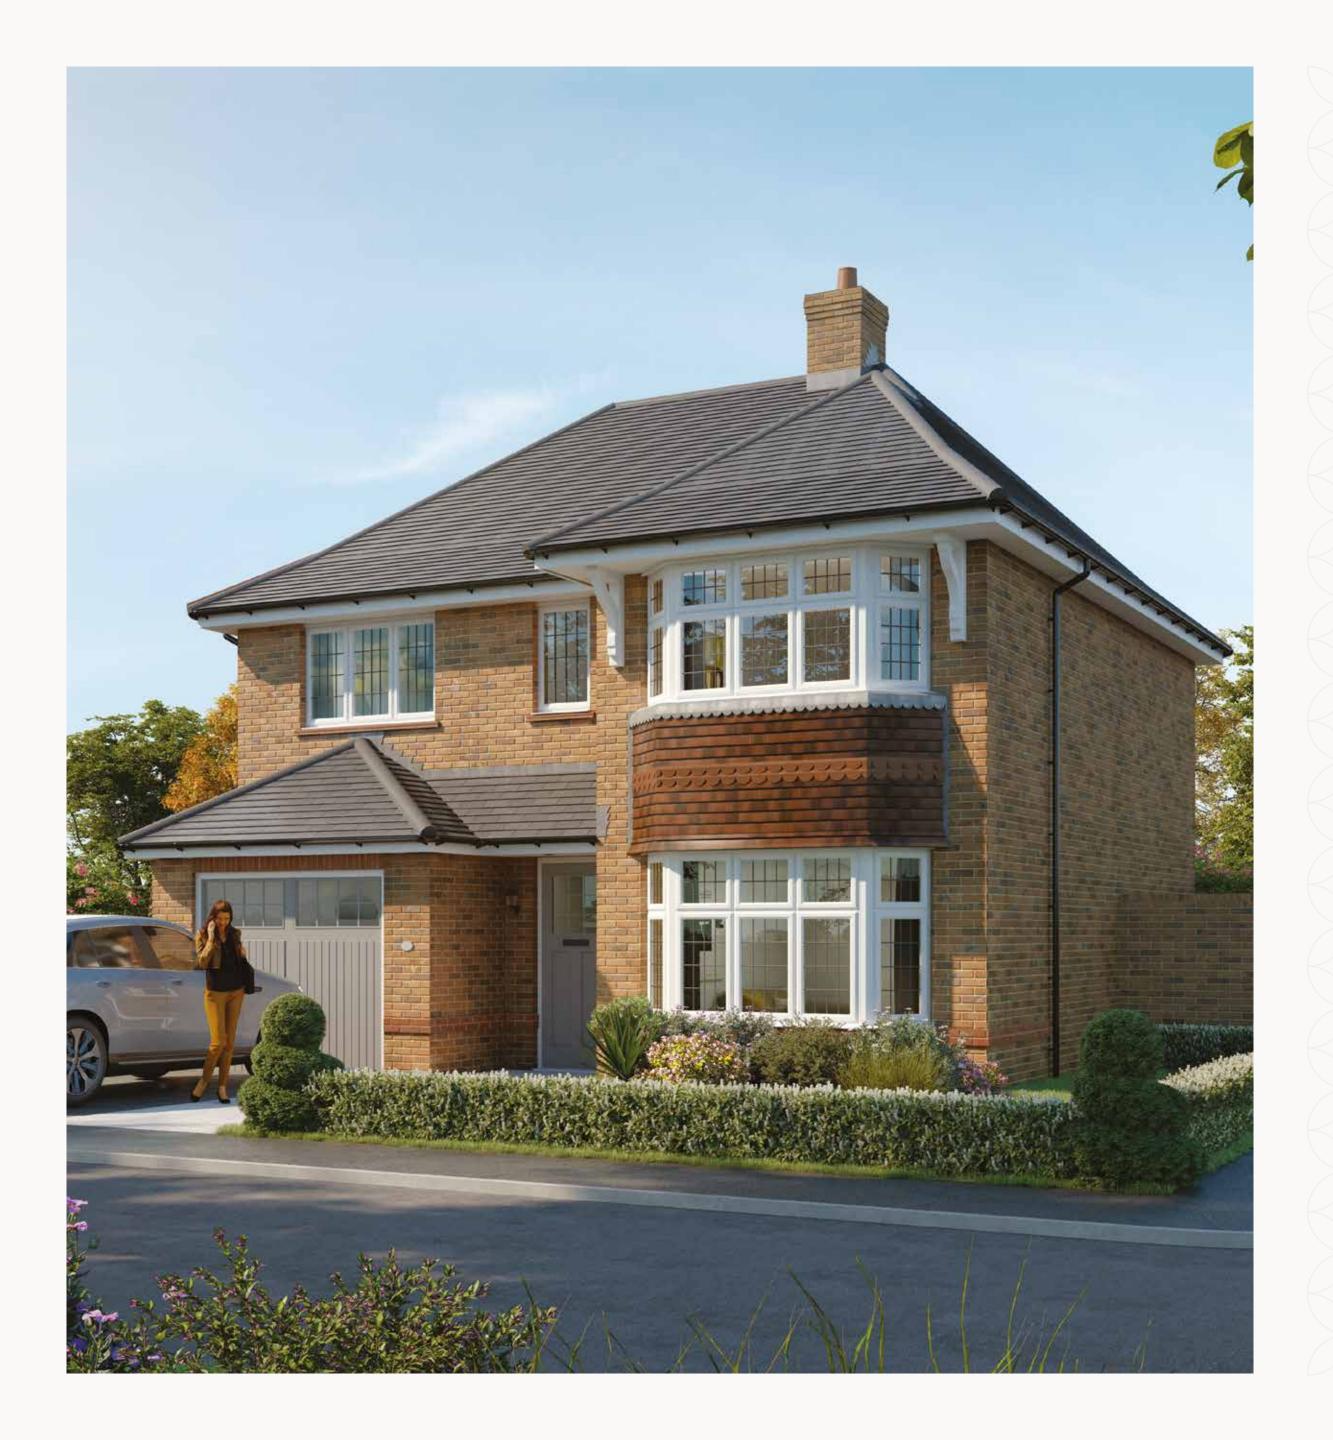

# OXFORD

FOUR BEDROOM DETACHED HOME





### THE OXFORD GROUND FLOOR

| 1          | Lounge |
|------------|--------|
| \ <b>L</b> | Lounge |
|            | / /\   |

2 Kitchen/Dining

3 Utility

4 Cloaks

5 Garage

15'9" × 10'10"

21'8" x 12'9"

6'8" × 5'10"

5'10" x 3'1"

19'8" × 9'10"

4.80 x 3.29 m

6.60 x 3.88 m

2.02 x 1.78 m

1.78 x 0.94 m

6.00 x 3.00 m





### **KEY**

oo Hob

**OV** Oven

FF Fridge/freezer

**TD** Tumble dryer space

◆ Dimensions start

ST Storage cupboard

**WM** Washing machine space

**DW** Dish washer space



## THE OXFORD FIRST FLOOR

| 6 Bedroom 1  | 16'8" × 10'10"  | 5.10 × 3.29 m |
|--------------|-----------------|---------------|
| 7 En-suite   | 8'3" x 6'5"     | 2.51 x 1.96 m |
| 8 Bedroom 2  | 14'2" × 10'0"   | 4.33 x 3.05 m |
| 9 Bedroom 3  |