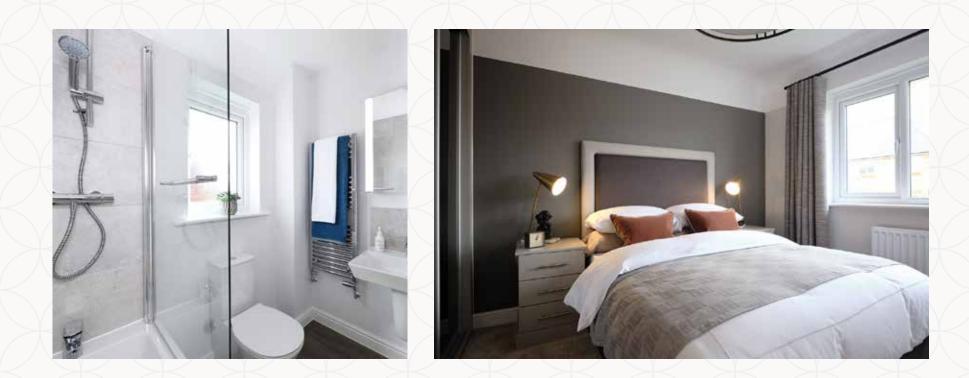

## THE STRATFORD **FIRST FLOOR**

| 4 Bedroom 1       | 14'4" × 10'10" | 4.36 x 3.31 m |
|-------------------|----------------|---------------|
| 5 Bedroom 2       | 11'11" × 9'11" | 3.62 x 3.02 m |
| 6 Bedroom 3       | 9'5" × 7'8"    | 2.88 x 2.34 m |
| 7 Study/Bedroom 4 | 8'6" x 7'3"    | 2.60 x 2.20 m |
| 8 Bathroom        | 6'9" x 5'9"    | 2.05 x 1.76 m |
| 9 En-suite        | 7'6" × 4'7"    | 2.28 x 1.39 m |