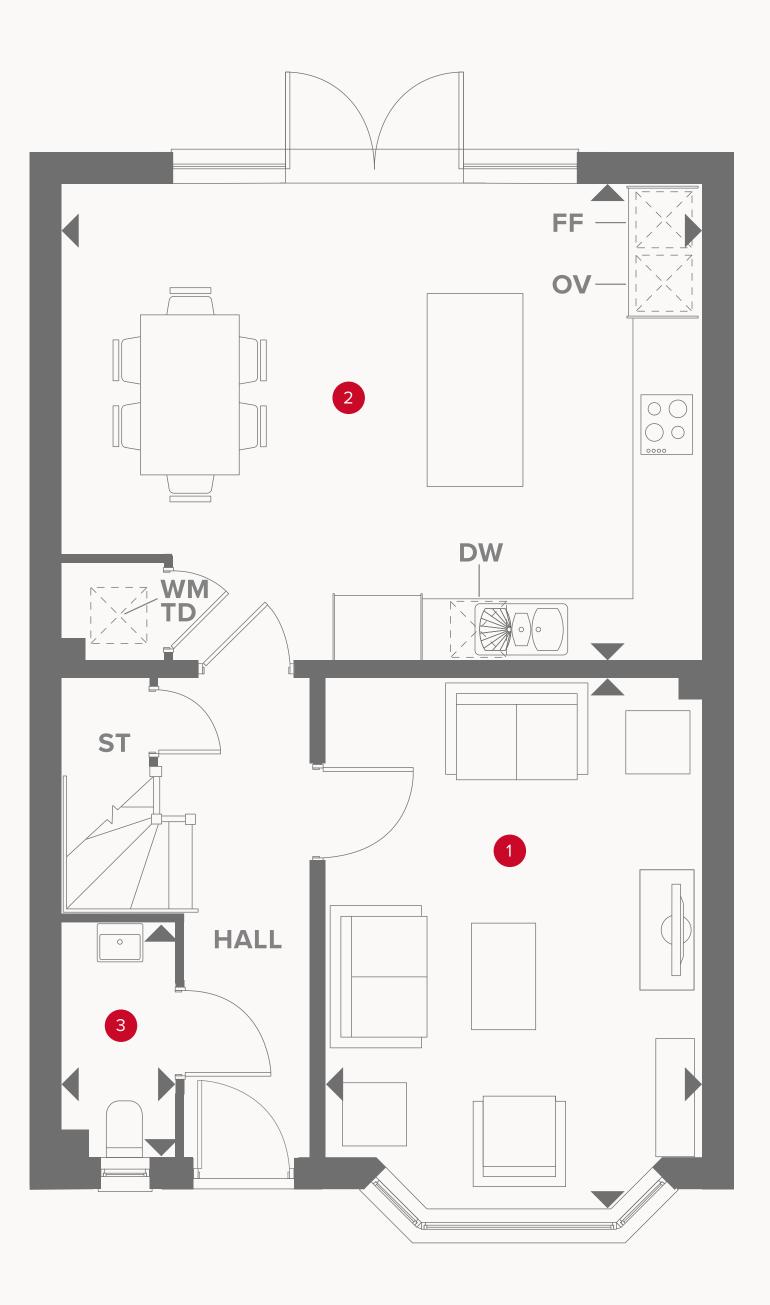

## THE STRATFORD GROUND FLOOR

| 1 Lounge                | 16'4" × 11'6" | 4.97 x 3.51 m |
|-------------------------|---------------|---------------|
| 2 Family/Kitchen/Dining | 19'8" × 14'9" | 5.99 x 4.49 m |
| 3 Cloaks                | 7'3" x 3'6"   | 2.20 x 1.07 m |

#### KEY

Hob
OV Oven
FF Fridge/freezer
TD Tumble dryer space

Dimensions start
 ST Storage cupboard
 WM Washing machine space
 DW Dish washer space

## THE STRATFORD **FIRST FLOOR**

| 4 Bedroom 1       | 14'4" × 10'10" | 4.36 x 3.31 m |
|-------------------|----------------|---------------|
| 5 Bedroom 2       | 11'11" × 9'11" | 3.62 x 3.02 m |
| 6 Bedroom 3       | 9'5" × 7'8"    | 2.88 x 2.34 m |
| 7 Study/Bedroom 4 | 8'6" x 7'3"    | 2.60 x 2.20 m |
| 8 Bathroom        | 6'9" x 5'9"    | 2.05 x 1.76 m |
| 9 En-suite        | 7'6" × 4'7"    | 2.28 x 1.39 m |

Customers should note this illustration is an example of the Stratford house type. All dimensions indicated are approximate and the furniture layout is for illustrative purposes only. Homes may be 'handed' (mirror image) versions of the illustrations, and may be detached, semi-detached or terraced. Materials used may differ from plot to plot including render and roof tile colours. Detailed plans and specifications are available for inspection for each plot at our Customer Experience Suite or Sales Centre during working hours and customers must check their individual specifications prior to making a reservation. Please note that the specification show in this plan may include optional upgrades from standard specification. Please speak with your Sales Consultant or visit MyRedrow for more information.