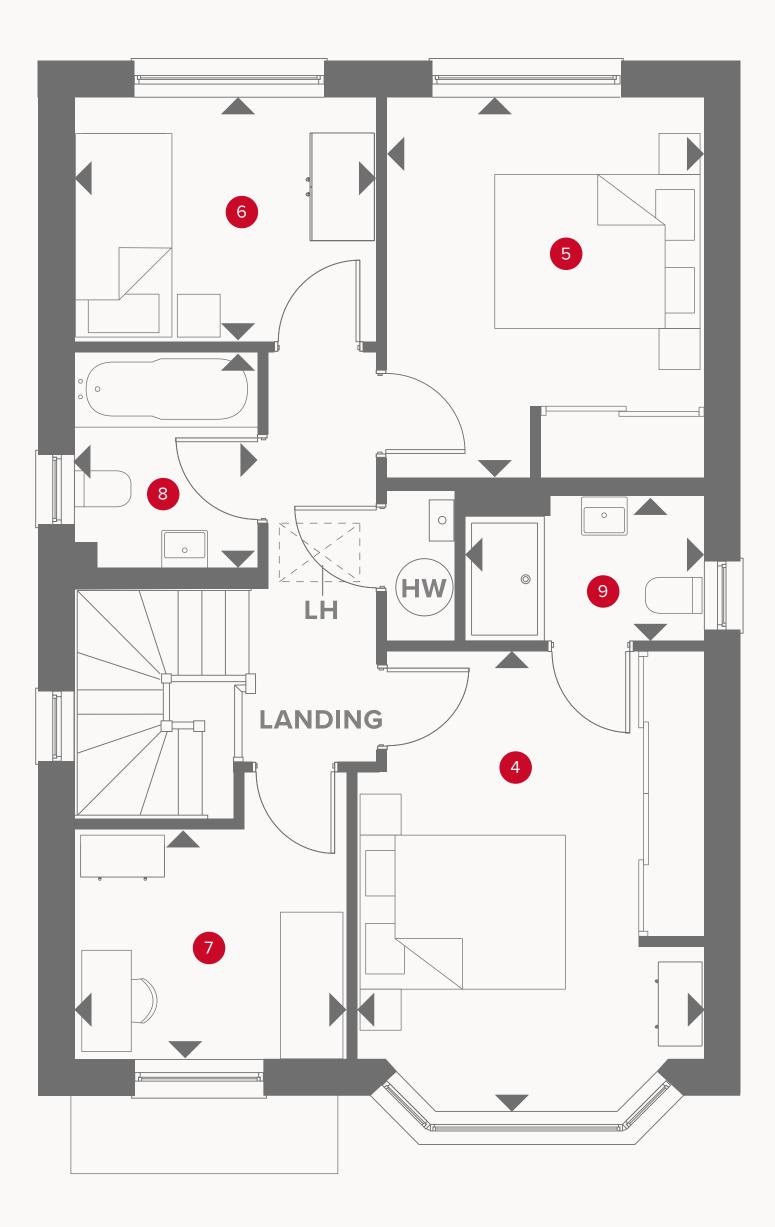

## THE STRATFORD **FIRST FLOOR**

| 4 Bedroom 1       | 14'4" × 10'10" | 4.36 x 3.31 m |
|-------------------|----------------|---------------|
| 5 Bedroom 2       | 11'11" × 9'11" | 3.62 x 3.02 m |
| 6 Bedroom 3       | 9'5" × 7'8"    | 2.88 x 2.34 m |
| 7 Study/Bedroom 4 | 8'6" x 7'3"    | 2.60 x 2.20 m |
| 8 Bathroom        | 6'9" x 5'9"    | 2.05 x 1.76 m |
| 9 En-suite        | 7'6" × 4'7"    | 2.28 x 1.39 m |