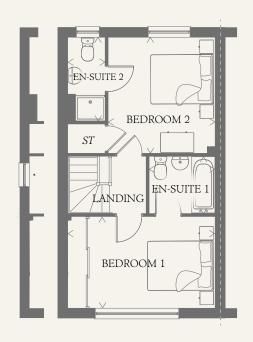

### FIRST FLOOR

| BEDROOM 1  | 14'3" x 8'11" | 4.34 x 2.71 m |
|------------|---------------|---------------|
| EN-SUITE 1 | 6'4" x 5'7"   | 1.94 x 1.71 m |
| BEDROOM 2  | 11'3" x 10'4" | 3.43 x 3.16 m |
| EN-SUITE 2 | 8'1" x 3'7"   | 2.47 x 1.09 m |

Oven

Fridge/freezer

KEY

wm Washing machine space
dw Dishwasher space

< Denotes where dimensions are taken from. All wardrobes are subject to site specification. Please see Sales Consultant for further details.

1370470 EF\_LEDB\_EM.4

td Tumble dryer space

ST Cupboard