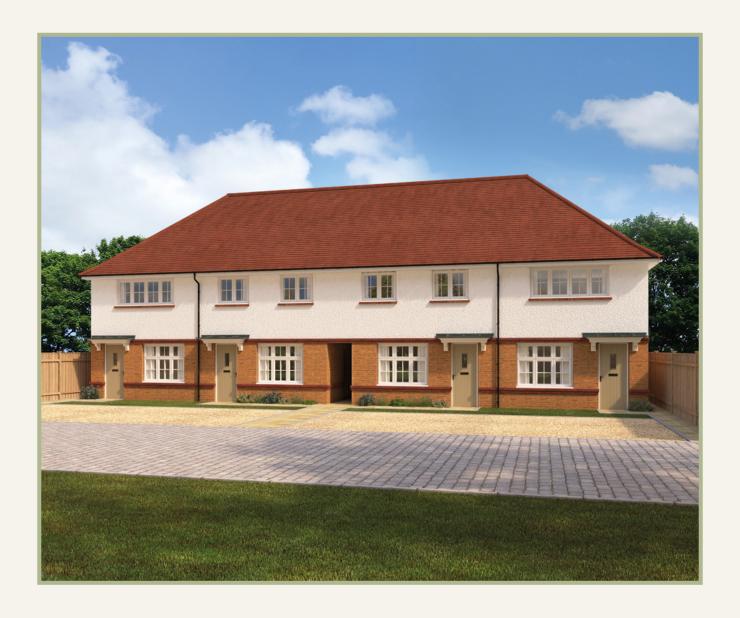

Layout in relation to Plots 77 & 80. \*Plot 80 window variation.

Customers should note this illustration is an example of the Ledbury End house type. All dimensions indicated are approximate and the furniture layout is for illustrative purposes only. Homes may be 'handed' (mirror image) versions of the illustrations, and may be detached, semi-detached or terraced. Materials used may differ from plot to plot including render and roof tile colours. Detailed plans and specifications are available for inspection for each plot at our Sales Centre during working hours and customers must check their individual specifications prior to making a reservation.