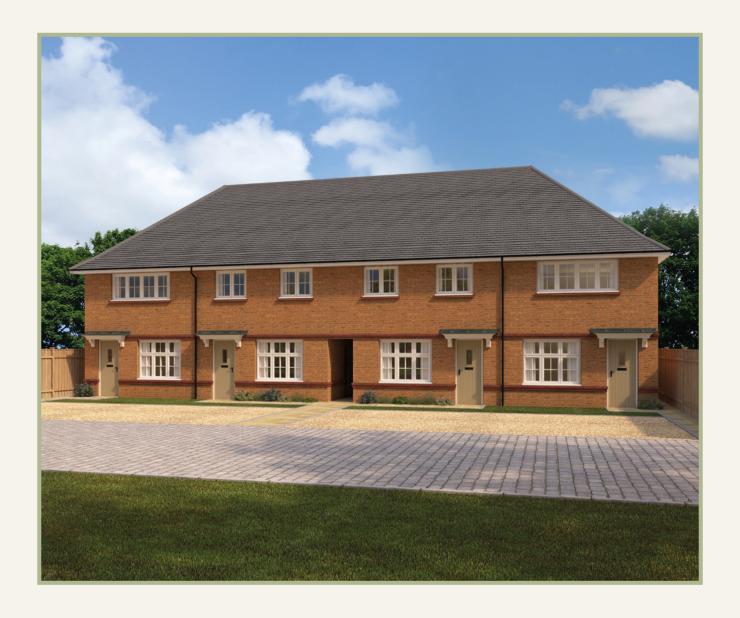

Layout in relation to Plots 77 & 80. \*Plot 80 window variation.

Customers should note this illustration is an example of the Ledbury End house type. All dimensions indicated are approximate and the furniture layout is for illustrative purposes only. Homes may be 'handed' (mirror image) versions of the illustrations, and may be detached, semi-detached or terraced. Materials used may differ from plot to plot including render and roof tile colours. Detailed plans and specifications are available for inspection for each plot at our Sales Centre during working hours and customers must check their individual specifications prior to making a reservation.