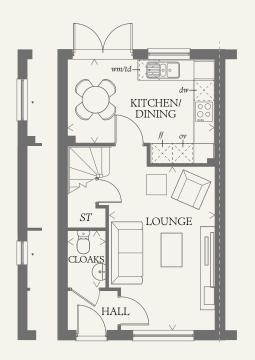

### GROUND FLOOR

| LOUNGE             | 15'11" x 10'4" | 4.85 x 3.14 m |
|--------------------|----------------|---------------|
| KITCHEN/<br>DINING | 14'3" x 8'1"   | 4.34 x 2.47 m |
| CLOAKS             | 5'7" x 3'8"    | 1.70 x 1.11 m |

Oven

Fridge/freezer

KEY

wm Washing machine space
dw Dishwasher space

< Denotes where dimensions are taken from. All wardrobes are subject to site specification. Please see Sales Consultant for further details.

1370470 EF\_LEDB\_EM.4

td Tumble dryer space

ST Cupboard