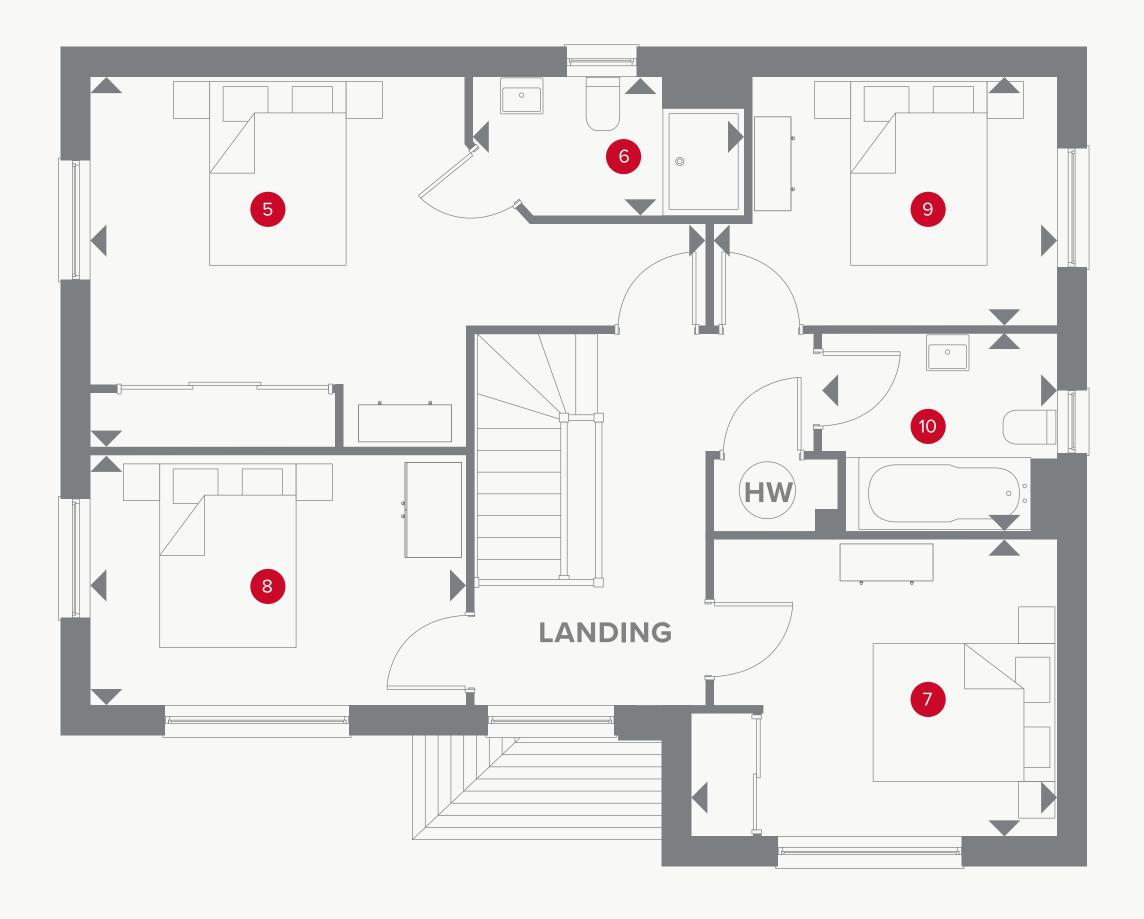

## THE SHAFTESBURY FIRST FLOOR

| 5 Bedroom 1 | 11'11" × 11'8" | 3.80 x 3.62 m |
|-------------|----------------|---------------|
| 6 En-suite  | 7'11" x 4'7"   | 2.58 x 1.38 m |
| 7 Bedroom 2 | 11'11" x 9'2"  | 3.30 x 2.12 m |
| 8 Bedroom 3 | 11'7" × 9'10"  | 3.62 x 2.55 m |
| 9 Bedroom 4 | 10'4" x 8'7"   | 3.30 x 2.48 m |
| 10 Bathroom | 8'2" x 6'8"    | 2.22 x 2.01 m |

#### KEY

Dimensions startHW Hot water storage

Customers should note this illustration is an example of the Shaftesbury house type. All dimensions indicated are approximate and the furniture layout is for illustrative purposes only. Homes may be 'handed' (mirror image) versions of the illustrations, and may be detached, semi-detached or terraced. Materials used may differ from plot to plot including render and roof tile colours. Detailed plans and specifications are available for inspection for each plot at our Sales Centre during working hours and customers must check their individual specifications prior to making a reservation.