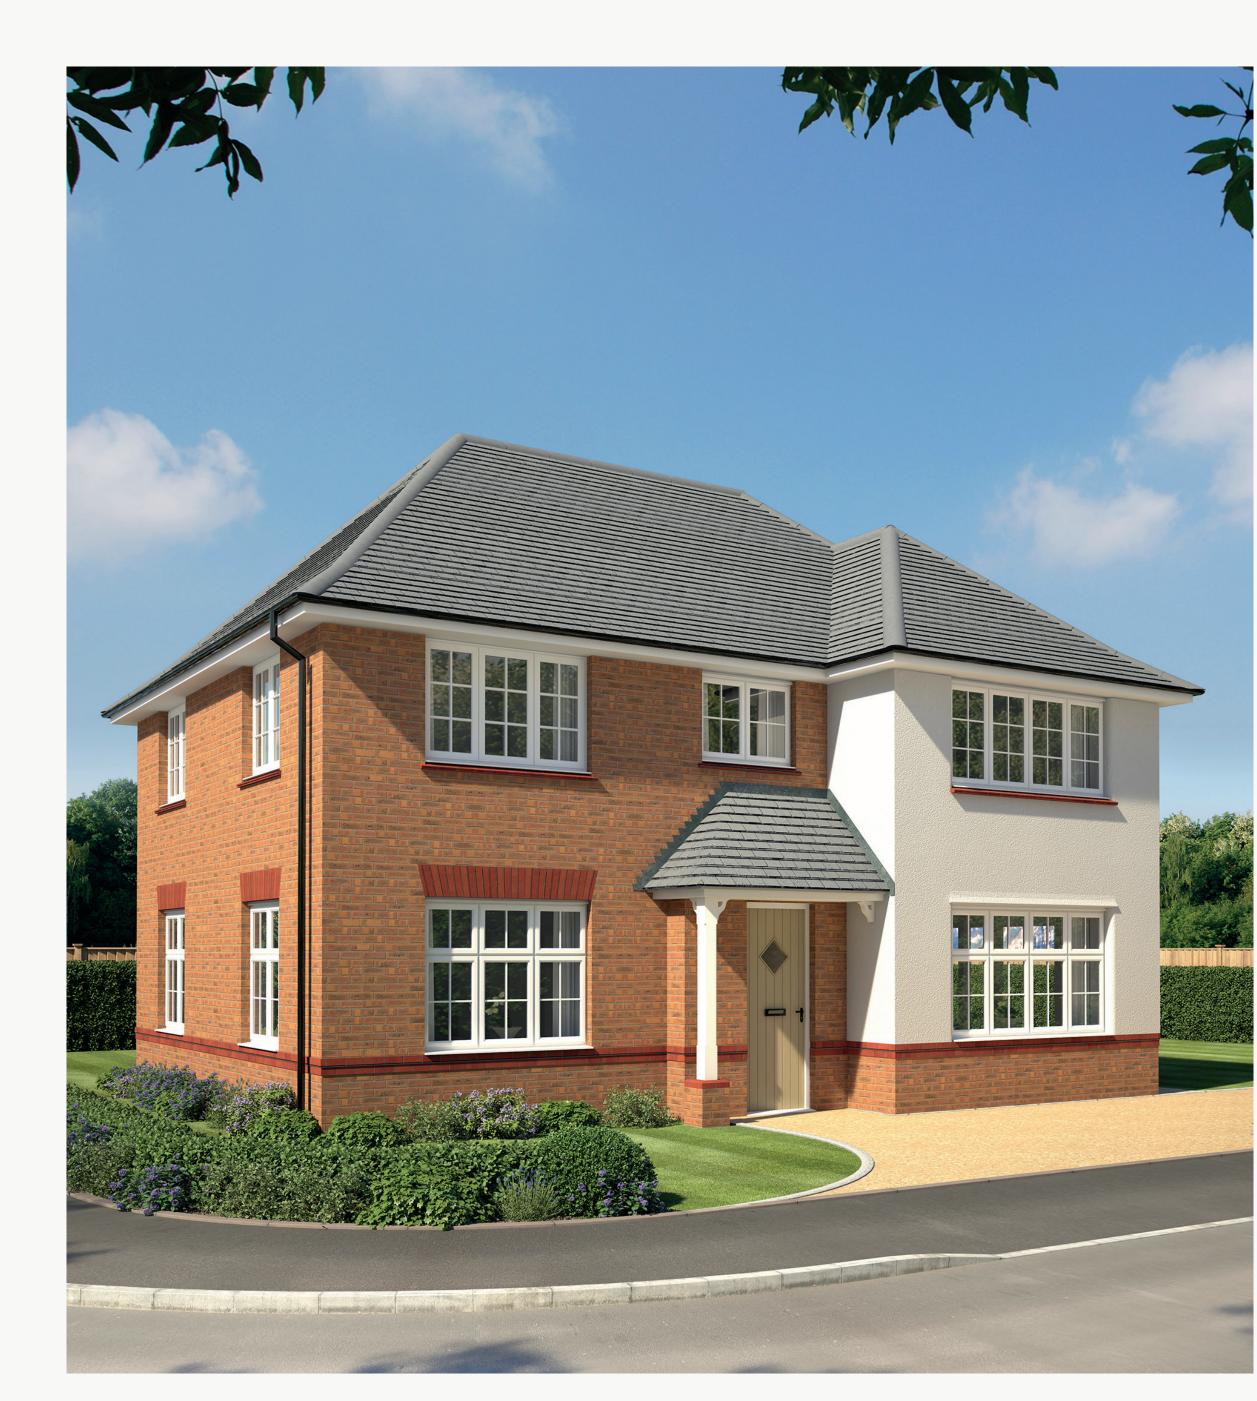

# THE SHAFTESBURY

### FOUR BEDROOM HOME







## THE SHAFTESBURY GROUND FLOOR

| 1 Lounge                        | 21'2" x 11'8" | 6.44 x 3.56 m |
|---------------------------------|---------------|---------------|
| 2 Kitchen/<br>Dining/<br>Family | 25'7" x 11'7" | 7.79 x 3.52 m |
| 3 Utility                       | 6'6" x 5'9"   | 1.99 x 1.75 m |
| 4 Cloaks                        | 6'6" x 3'4"   | 1.99 x 1.01 m |



#### KEY

- So Hob
- **OV** Oven
- FF Fridge/freezer
- **TD** Tumble dryer space

- Dimensions start
- **ST** Storage cupboard
- **WM** Washing machine space
- **DW** Dish washer space





## THE SHAFTESBURY FIRST FLOOR

| 5 Bedroom 1 | 11'11" × 11'8" | 3.80 x 3.62 m |
|-------------|----------------|---------------|
| 6 En-suite  | 7'11" x 4'7"   | 2.58 x 1.38 m |
| 7