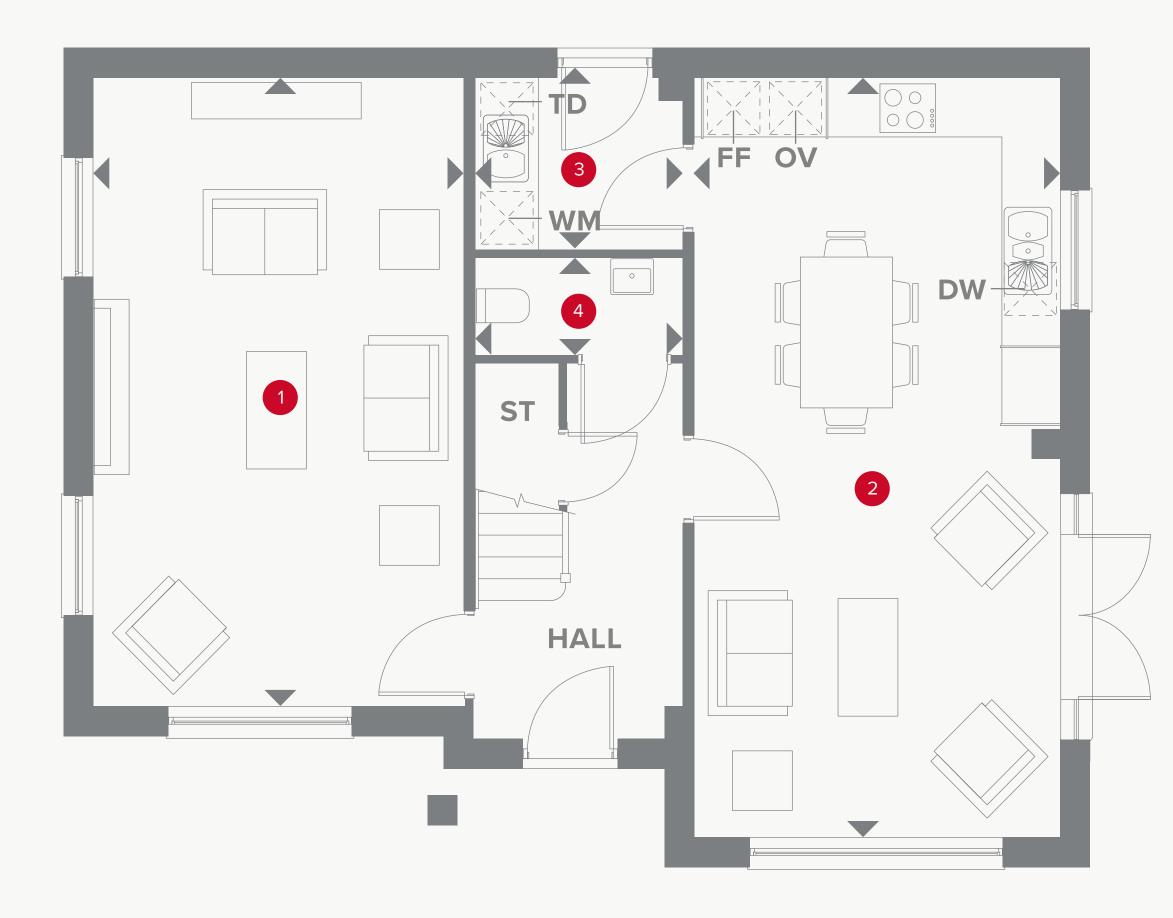

## THE SHAFTESBURY GROUND FLOOR

| 1 Lounge                        | 21'2" x 11'8" | 6.44 x 3.56 m |
|---------------------------------|---------------|---------------|
| 2 Kitchen/<br>Dining/<br>Family | 25'7" x 11'7" | 7.79 x 3.52 m |
| 3 Utility                       | 6'6" x 5'9"   | 1.99 x 1.75 m |
| 4 Cloaks                        | 6'6" x 3'4"   | 1.99 x 1.01 m |

#### KEY

- So Hob
- **OV** Oven
- FF Fridge/freezer
- **TD** Tumble dryer space

- Dimensions start
- **ST** Storage cupboard
- **WM** Washing machine space
- **DW** Dish washer space