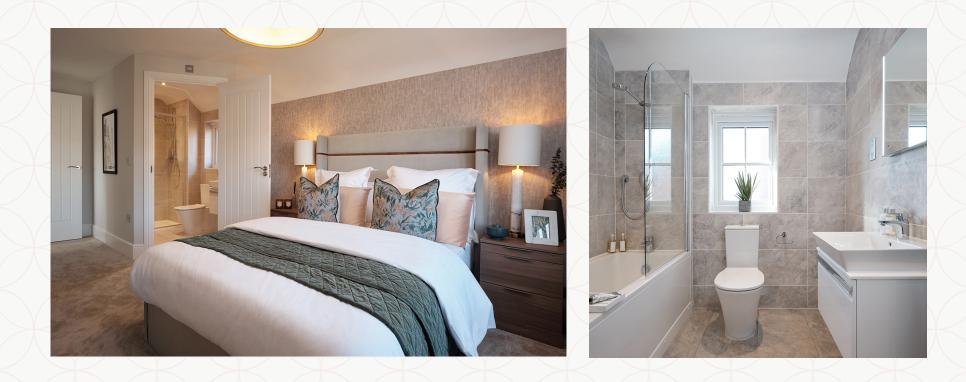

## THE SHAFTESBURY FIRST FLOOR

| 5 Bedroom 1 | 11'11" × 11'8" | 3.80 x 3.62 m |
|-------------|----------------|---------------|
| 6 En-suite  | 7'11" x 4'7"   | 2.58 x 1.38 m |
| 7 Bedroom 2 | 11'11" x 9'2"  | 3.30 x 2.12 m |
| 8 Bedroom 3 | 11'7" × 9'10"  | 3.62 x 2.55 m |
| 9 Bedroom 4 | 10'4" x 8'7"   | 3.30 x 2.48 m |
| 10 Bathroom | 8'2" x 6'8"    | 2.22 x 2.01 m |

#### KEY

Dimensions startHW Hot water storage

Customers should note this illustration is an example of the Shaftesbury house type. All dimensions indicated are approximate and the furniture layout is for illustrative purposes only. Homes may be 'handed' (mirror image) versions of the illustrations, and may be detached, semi-detached or terraced. Materials used may differ from plot to plot including render and roof tile colours. Detailed plans and specifications are available for inspection for each plot at our Sales Centre during working hours and customers must check their individual specifications prior to making a reservation.