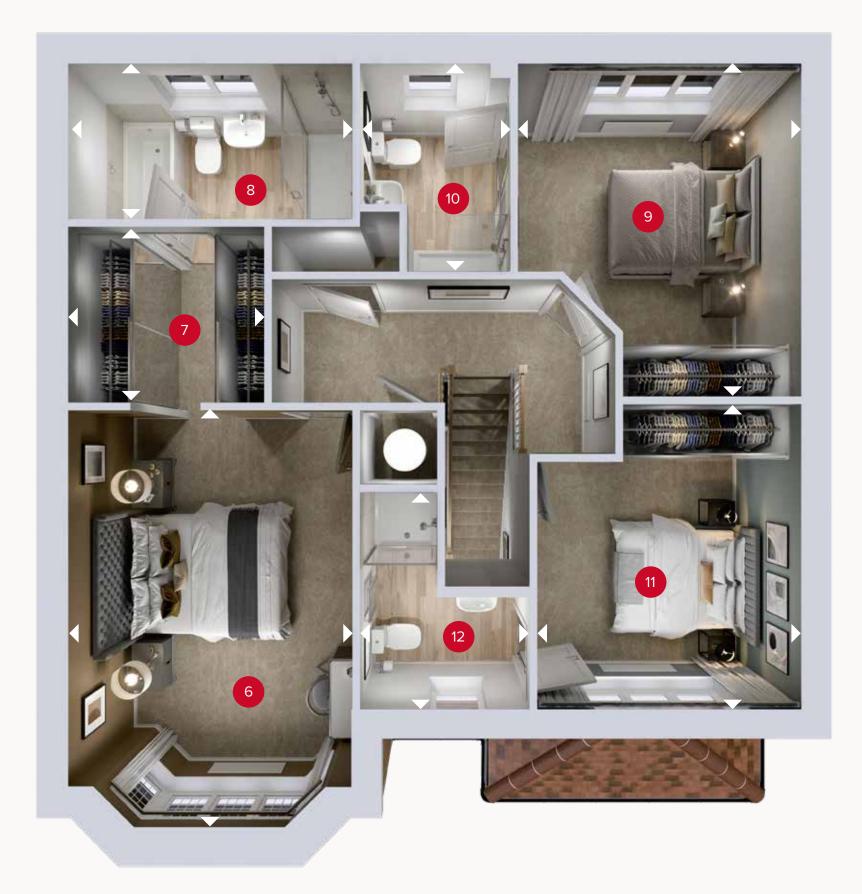

## FIRST FLOOR

| 6 Bedroom 1   | 16'0" × 10'7" | 4.87 x 3.23 m |
|---------------|---------------|---------------|
| 7 Dressing    | 7'4" × 6'8"   | 2.24 x 2.03 m |
| 8 En-suite 1  | 10'7" × 5'11" | 3.23 x 1.80 m |
| 9 Bedroom 2   | 12'7" × 10'8" | 3.84 x 3.26 m |
| 10 En-suite 2 | 7'11" x 5'8"  | 2.41 x 1.74 m |
| 11 Bedroom 3  | 11'9" × 9'11" | 3.57 x 3.02 m |
| 12 En-suite 3 | 8'3" x 6'6"   | 2.51 x 1.98 m |

Denotes where dimensions are taken from. All wardrobes are subject to site specification. Please see Sales Consultant for further details.

ov - oven ff - fridge freezer

dw - dishwasher

wm - washing machine space td - tumble dryer space