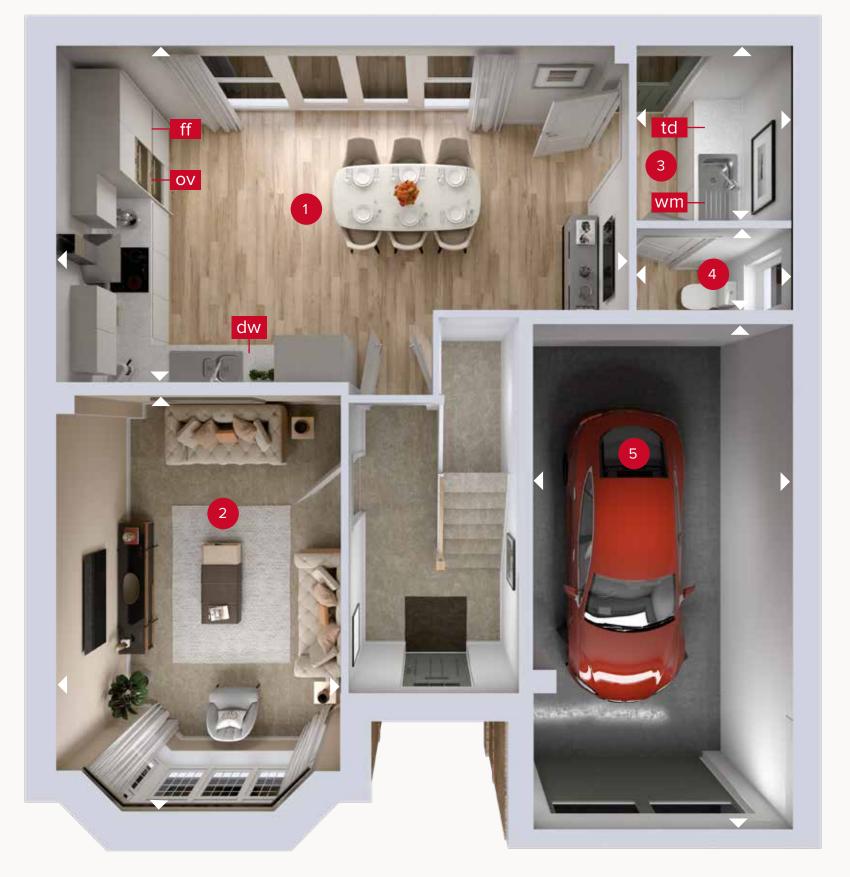

## **GROUND FLOOR**

| 1 Kitchen/Dining | 21'5" x 12'9"  | 6.53 x 3.88 m |
|------------------|----------------|---------------|
| 2 Lounge         | 15'11" × 10'7" | 4.85 x 3.23 m |
| 3 Utility        | 6'7" x 5'10"   | 2.01 x 1.78 m |
| 4 Cloaks         | 5'10" x 3'0"   | 1.78 x 0.92 m |
| 5 Garage         | 19'4" × 9'8"   | 5.89 x 2.94 m |

Denotes where dimensions are taken from. All wardrobes are subject to site specification. Please see Sales Consultant for further details.

ov - oven ff - fridge freezer

dw - dishwasher

wm - washing machine space td - tumble dryer space