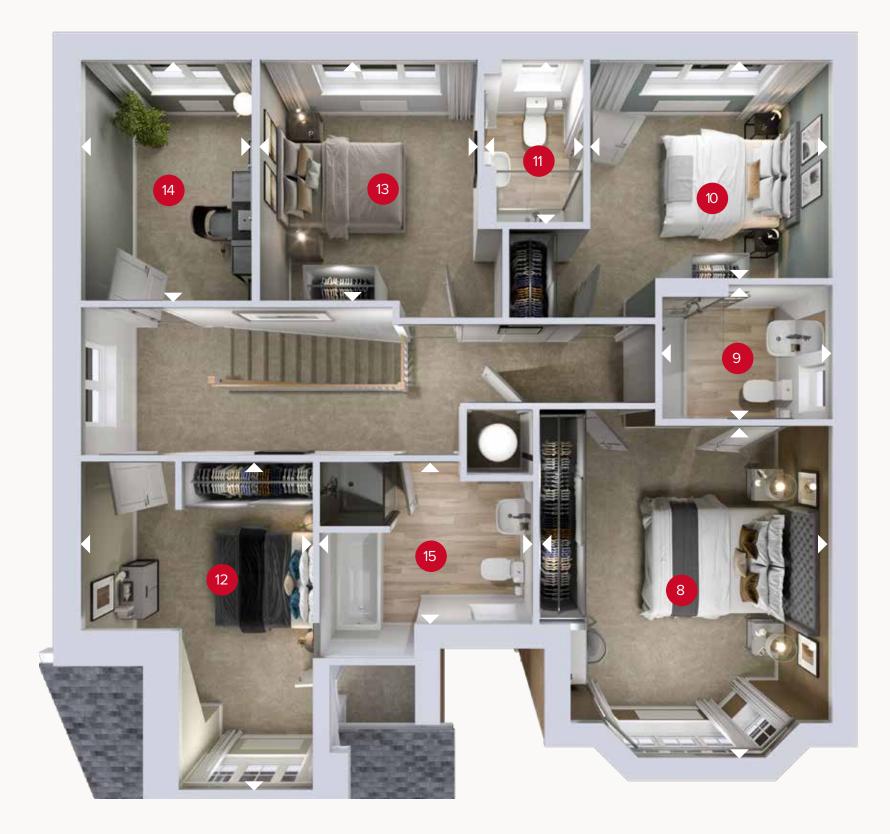

FIRST FLOOR

FIRST FLOOR

| 8 Bedroom 1        | 14'10" × 13'2" | 4.51 x 4.01 m |
|--------------------|----------------|---------------|
| 9 En-suite 1       | 7'8" × 6'0"    | 2.34 x 1.83 m |
| 10 Bedroom 2       | 10'11" × 10'2" | 3.32 x 3.11 m |
| 11 En-suite 2      | 7'7" × 4'6"    | 2.30 x 1.36 m |
| 12 Bedroom 3       | 14'9" × 10'6"  | 4.49 x 3.21 m |
| 13 Bedroom 4       | 11'3" × 9'9"   | 3.43 x 2.98 m |
| 14 Bedroom 5/Study | 11'3" × 7'9"   | 3.43 x 2.37 m |
| 15 Bathroom        | 9'7" × 7'3"    | 2.91 x 2.20 m |