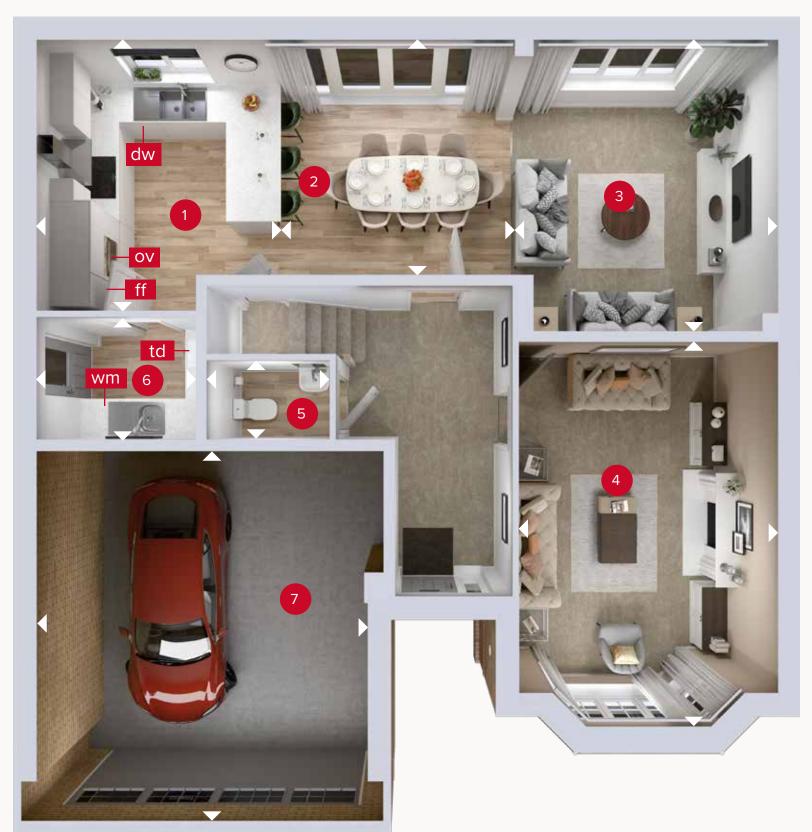

## THE HAMPSTEAD FIVE BEDROOM DETACHED HOME

**GROUND FLOOR** 

Customers should note this illustration is an example of the Hampstead house type. All dimensions indicated are approximate and the furniture layout is for illustrative purposes only. Homes may be 'handed' (mirror image) versions of the illustrations, and may be detached, semi-detached or terraced. Materials used may differ from plot to plot including render and roof tile colours. Detailed plans and specifications are available for inspection for each plot at our Customer Experience Suite or Sales Centre during working hours and customers must check their individual specifications prior to making a reservation. Please note that the specification show in this plan may include optional upgrades from standard specification. Please speak with your Sales Consultant or visit MyRedrow for more information. EG\_HAMP\_RVT

ight
angle Denotes where dimensions are taken from. All wardrobes are subject to site specification. Please see Sales Consultant for further details.

ov - oven ff - fridge freezer dw - dishwasher

wm - washing machine space td - tumble dryer space

## **GROUND FLOOR**

| 1 Kitchen | 12'3" x 10'9"  | 3.74 x 3.28 m |
|-----------|----------------|---------------|
| 2 Dining  | 11'7" × 11'1"  | 3.53 x 3.37 m |
| 3 Family  | 13'8" × 11'6"  | 4.16 x 3.50 m |
| 4 Lounge  | 17'7" × 11'8"  | 5.35 x 3.56 m |
| 5 Cloaks  | 7'5" × 5'8"    | 2.26 x 1.72 m |
| 6 Utility | 9'5" x 7'3"    | 2.88 x 2.20 m |
| 7 Garage  | 16'10" × 15'2" | 5.12 x 4.63 m |