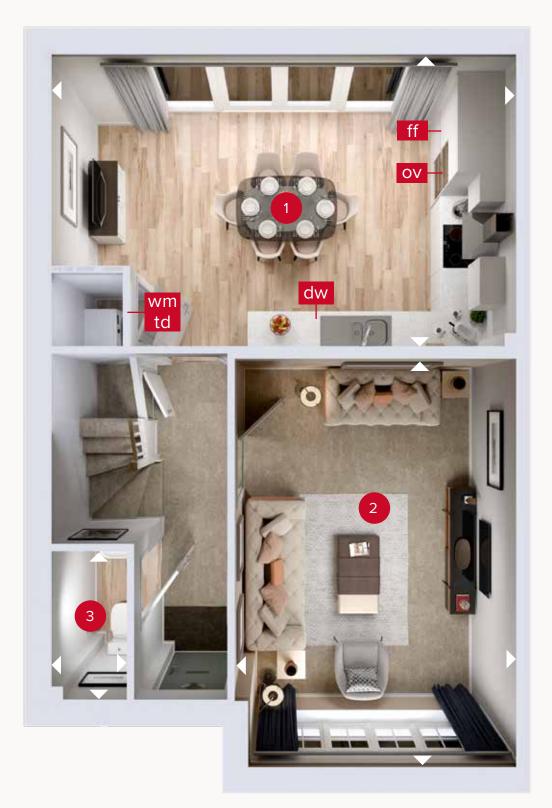

### **GROUND FLOOR**

Customers should note this illustration is an example of the Letchworth house type. All dimensions indicated are approximate and the furniture layout is for illustrative purposes only. Homes may be 'handed' (mirror image) versions of the illustrations, and may be detached, semi-detached or terraced. Materials used may differ from plot to plot including render and roof tile colours. Detailed plans and specifications are available for inspection for each plot at our Customer Experience Suite or Sales Centre during working hours and customers must check their individual specifications prior to making a reservation. Please note that the specification show in this plan may include optional upgrades from standard specification. Please speak with your Sales Consultant or visit MyRedrow for more information. EG\_LETC\_SM.1

ight
angle Denotes where dimensions are taken from. All wardrobes are subject to site specification. Please see Sales Consultant for further details.

ov - oven ff - fridge freezer dw - dishwasher

wm - washing machine space td - tumble dryer space

## **GROUND FLOOR**

| 1 Kitchen/Dining | 18'1" × 11'5" | 5.50 x 3.48 m |
|------------------|---------------|---------------|
| 2 Lounge         | 16'1" × 11'0" | 4.89 x 3.35 m |
| 3 Cloaks         | 6'4" × 2'11"  | 1.94 x 0.90 m |