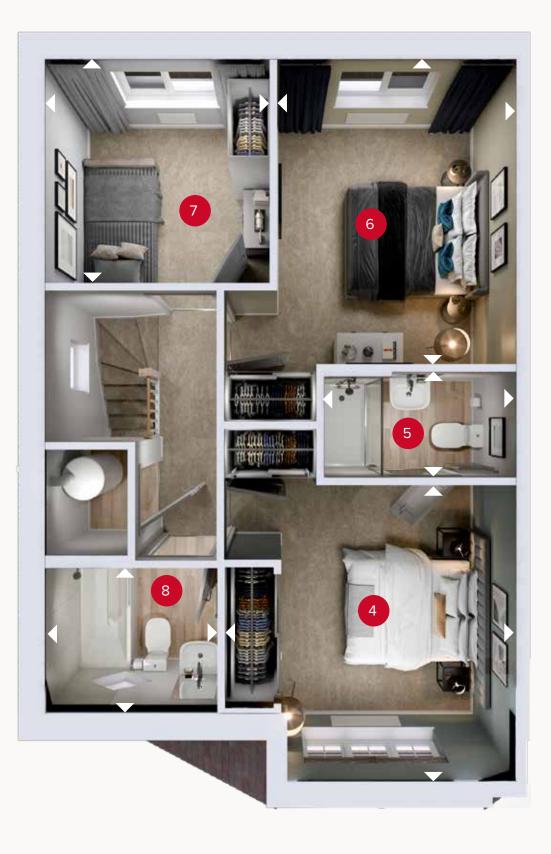

ight
angle Denotes where dimensions are taken from. All wardrobes are subject to site specification. Please see Sales Consultant for further details.

ov - oven ff - fridge freezer dw - dishwasher

wm - washing machine space td - tumble dryer space

24.11.2022

FIRST FLOOR

## **FIRST FLOOR**

| 4 Bedroom 1 | 11'5" × 11'1" | 3.47 x 3.38 m |
|-------------|---------------|---------------|
| 5 En-suite  | 7'5'' × 4'1"  | 2.26 x 1.25 m |
| 6 Bedroom 2 | 11'11" × 9'3" | 3.62 x 2.81 m |
| 7 Bedroom 3 | 8'8" × 8'7"   | 2.64 x 2.61 m |
| 8 Bathroom  | 6'8" x 5'7"   | 2.03 x 1.71 m |