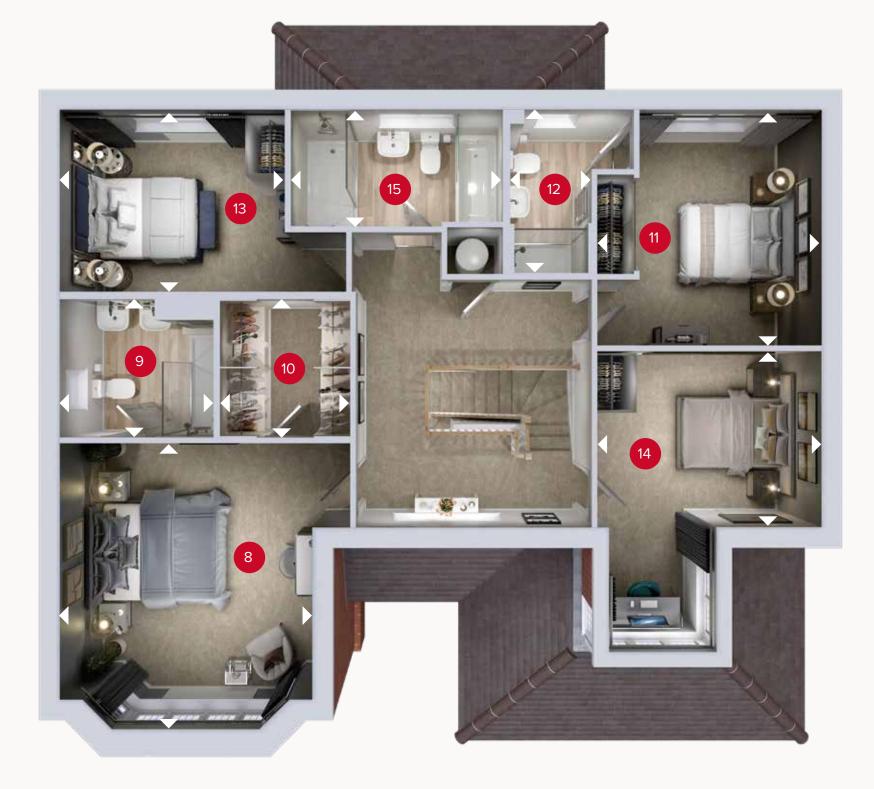

## THE RICHMOND

## FIRST FLOOR

|   | Bedroom 1   | 14'8" × 12'10" | 4.46 x 3.90 r |
|---|-------------|----------------|---------------|
|   | En-suite 1  | 7'9" × 7'1"    | 2.37 x 2.17 m |
|   | 0 Wardrobe  | 7'1" × 6'10"   | 2.17 x 2.08 m |
|   | 1 Bedroom 2 | 12'5" × 11'5"  | 3.78 x 3.49 m |
| 1 | En-suite 2  | 8'9" x 4'2"    | 2.66 x 1.28 m |
| 1 | Bedroom 3   | 11'7" × 9'7"   | 3.54 x 2.93 n |
| 1 | Bedroom 4   | 11'5" × 9'0"   | 3.47 x 2.74 m |
| 1 | 5 Bathroom  | 10'9" x 6'3"   | 3.28 x 1.91 m |

ov - oven

wm - washing machine space ff - fridge freezer

Denotes where dimensions are taken from. All wardrobes are subject to site specification. Please see Sales Consultant for further details.