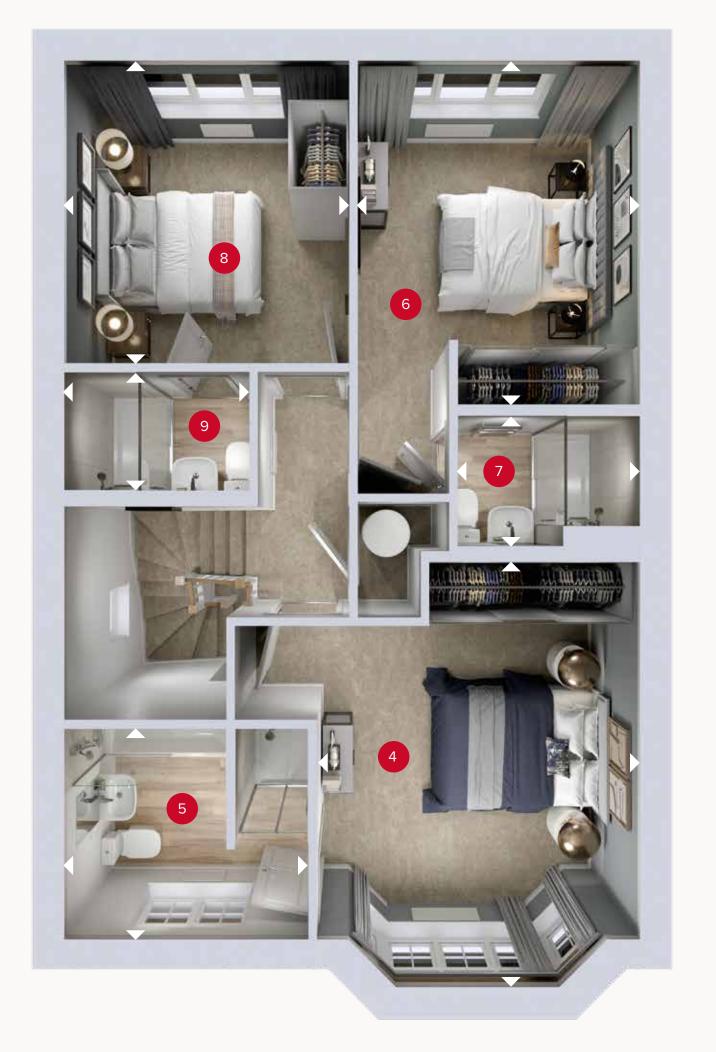

## FIRST FLOOR

| 4 Bedroom 1  | 14'4" × 10'8" | 4.36 x 3.24 m |
|--------------|---------------|---------------|
| 5 En-suite 1 | 7'4" × 4'7"   | 2.24 x 1.39 m |
| 6 Bedroom 2  | 12'0" × 9'11" | 3.66 x 3.02 m |
| 7 En-suite 2 | 6'1" x 4'7"   | 1.86 x 1.39 m |
| 8 Bedroom 3  | 10'6" × 9'9"  | 3.20 x 2.97 m |
| 9 En-suite 3 | 6'4" x 4'1"   | 1.93 x 1.24 m |

GROUND FLOOR FIRST FLOOR

Customers should note this illustration is an example of the Stratford Lifestyle house type. All dimensions indicated are approximate and the furniture layout is for illustrative purposes only. Homes may be 'handed' (mirror image) versions of the illustrations, and may be detached, semi-detached or terraced. Materials used may differ from plot to plot including render and roof tile colours. Detailed plans and specifications are available for inspection for each plot at our Customer Experience Suite or Sales Centre during working hours and customers must check their individual specifications prior to making a reservation. Please note that the specification show in this plan may include optional upgrades from standard specification. Please speak with your Sales Consultant or visit MyRedrow for more information. EG\_STRAQ\_RVT

ff - fridge freezer dw - dishwasher wm - washing machine space td - tumble dryer space

Denotes where dimensions are taken from. All wardrobes are subject to site specification. Please see Sales Consultant for further details.