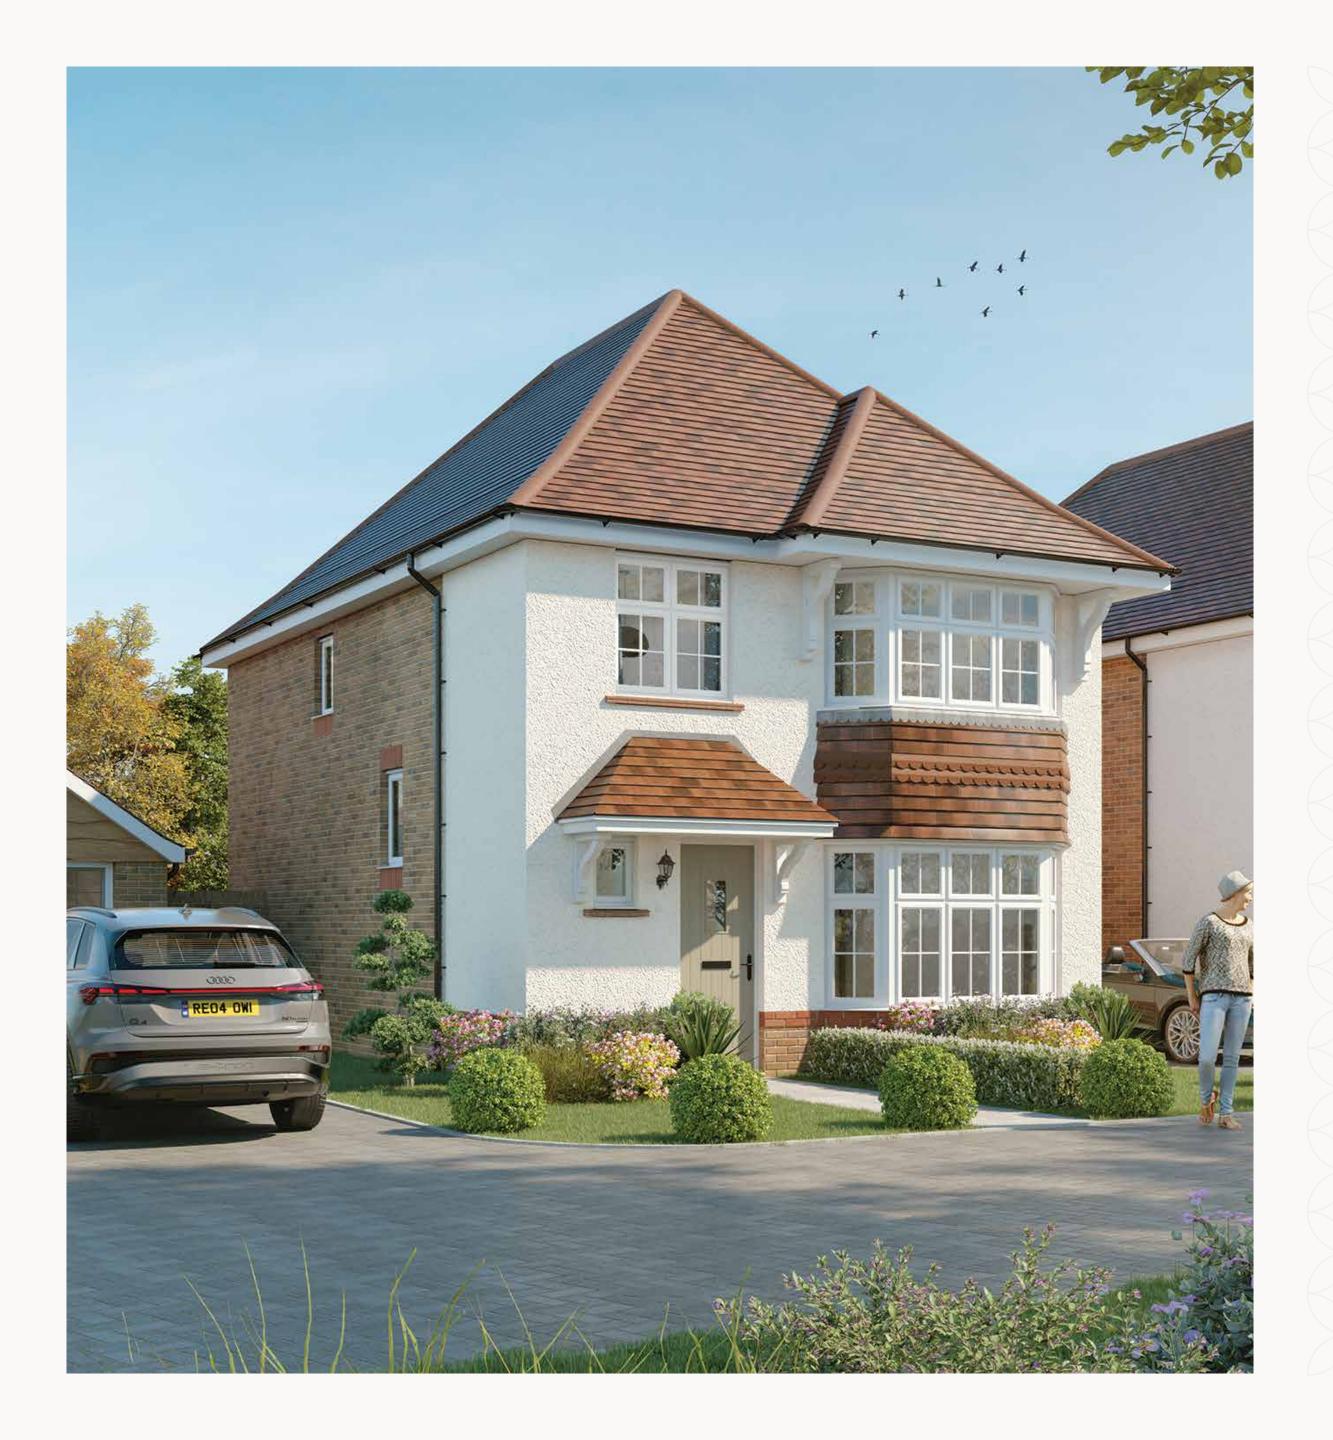

# STRATFORD LIFESTYLE

THREE BEDROOM DETACHED HOME







# STRATFORD LIFESTYLE

THREE BEDROOM DETACHED HOME







## THE STRATFORD LIFESTYLE

### **GROUND FLOOR**

| 1 | Family/Kitchen/ | 19'5" x 14'11" | 5.93 x 4.54 m |
|---|-----------------|----------------|---------------|
|   | Dining          |                |               |
| 2 | Lounge          | 16'4" x 11'6"  | 4.97 x 3.51 m |
| 3 | Cloaks          | 7'3" x 3'6"    | 2.20 x 1.07 m |

## FIRST FLOOR

| 4 Bedroom 1  | 14'4" × 10'8" | 4.36 x 3.24 m |
|--------------|---------------|---------------|
| 5 En-suite 1 | 7'4" × 4'7"   | 2.24 x 1.39 m |
| 6 Bedroom 2  | 12'0" × 9'11" | 3.66 x 3.02 m |
| 7 En-suite 2 | 6'1" x 4'7"   | 1.86 x 1.39 m |
| 8 Bedroom 3  | 10'6" × 9'9"  | 3.20 x 2.97 m |
| 9 En-suite 3 | 6'4" x 4'1"   | 1.93 x 1.24 m |

GROUND FLOOR FIRST FLOOR



Customers shou