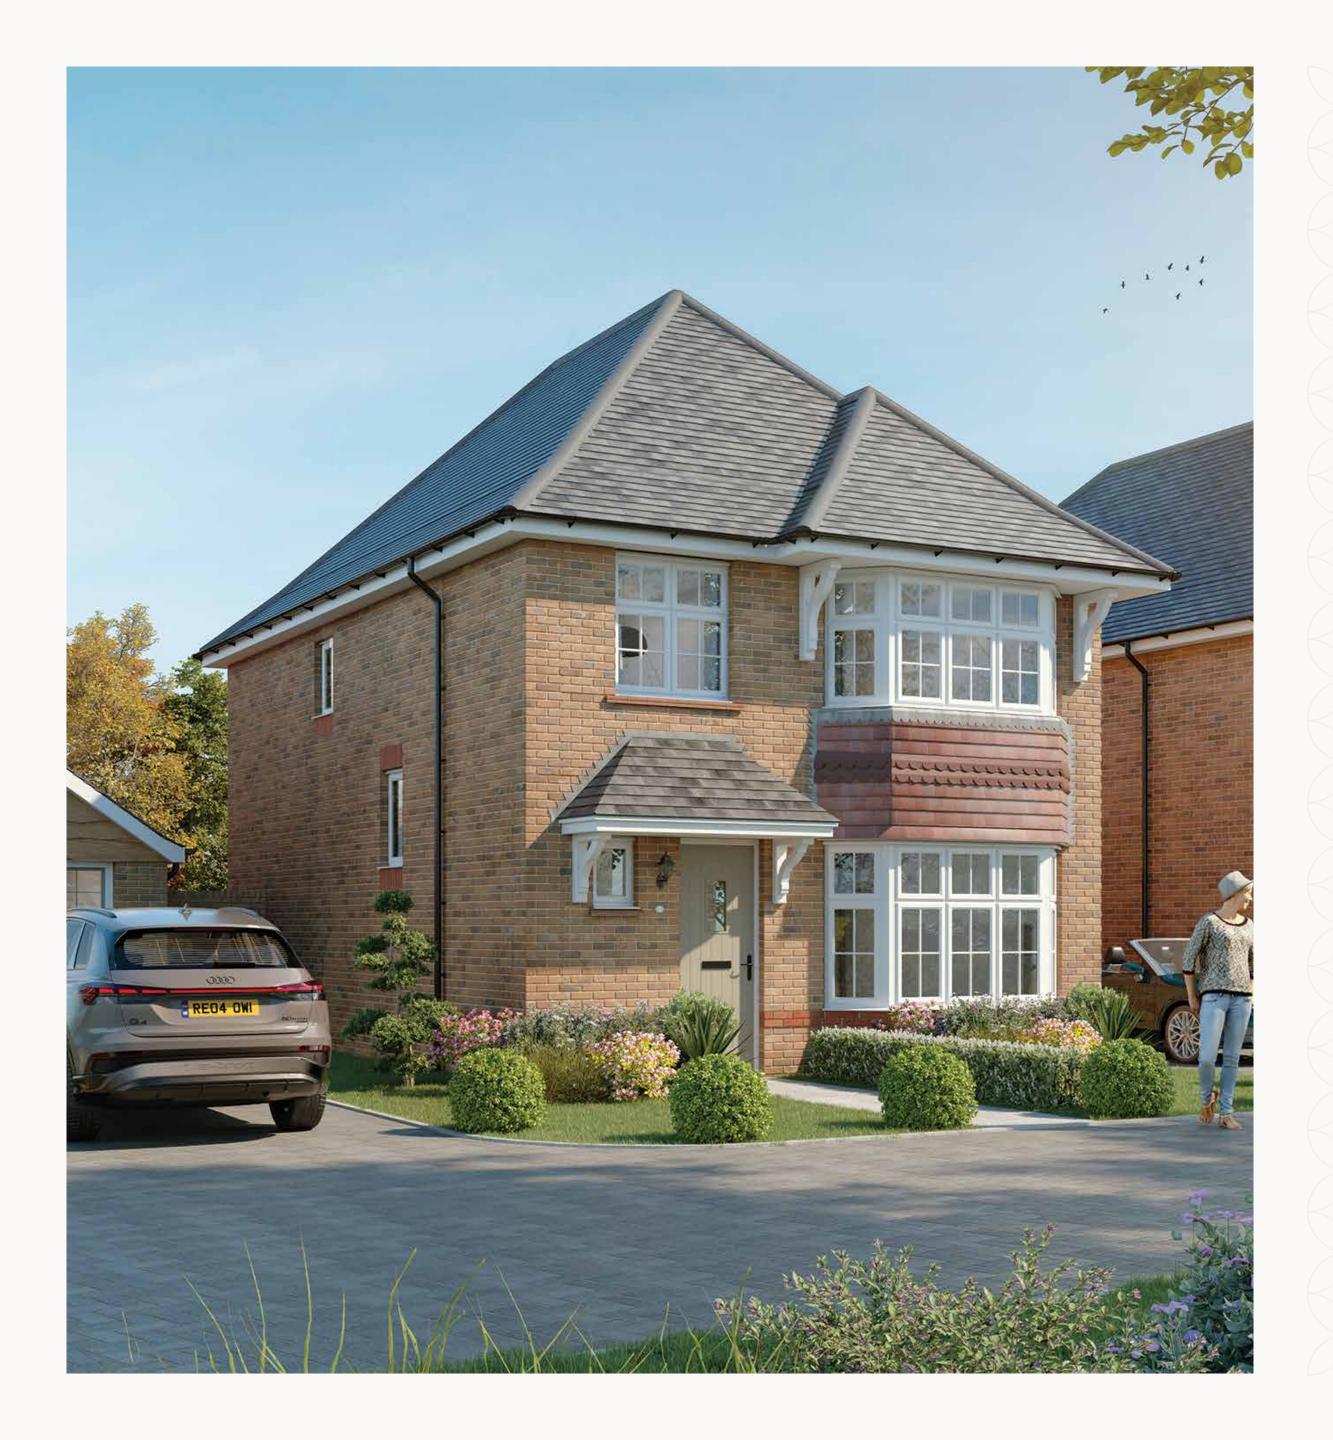

# STRATFORD LIFESTYLE

THREE BEDROOM DETACHED HOME







# STRATFORD LIFESTYLE

THREE BEDROOM DETACHED HOME







## THE STRATFORD LIFESTYLE

### **GROUND FLOOR**

| 1 | Family/Kitchen/ | 19'5" x 14'11" | 5.93 x 4.54 m |
|---|-----------------|----------------|---------------|
|   | Dining          |                |               |
| 2 | Lounge          | 16'4" x 11'6"  | 4.97 x 3.51 m |
| 3 | Cloaks          | 7'3" x 3'6"    | 2.20 x 1.07 m |

## FIRST FLOOR

| 4 Bedroom 1  | 14'4" × 10'8" | 4.36 x 3.24 m |
|--------------|---------------|---------------|
| 5 En-suite 1 | 7'4" × 4'7"   | 2.24 x 1.39 m |
| 6 Bedroom 2  | 12'0" × 9'11" | 3.66 x 3.02 m |
| 7 En-suite 2 | 6'1" x 4'7"   | 1.86 x 1.39 m |
| 8 Bedroom 3  | 10'6" × 9'9"  | 3.20 x 2.97 m |
| 9 En-suite 3 | 6'4" x 4'1"   | 1