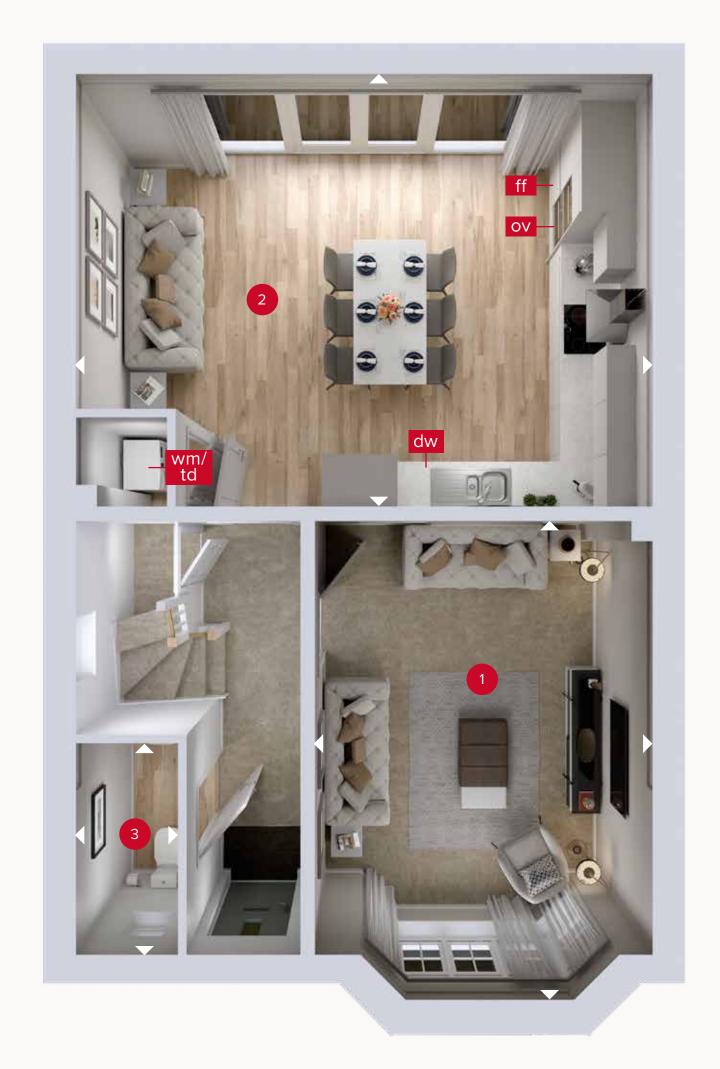

### **GROUND FLOOR**

| 1 | Family/Kitchen/ | 19'5" x 14'11" | 5.93 x 4.54 m |
|---|-----------------|----------------|---------------|
|   | Dining          |                |               |
| 2 | Lounge          | 16'4" x 11'6"  | 4.97 x 3.51 m |
| 3 | Cloaks          | 7'3" x 3'6"    | 2.20 x 1.07 m |

GROUND FLOOR FIRST FLOOR

Customers should note this illustration is an example of the Stratford Lifestyle house type. All dimensions indicated are approximate and the furniture layout is for illustrative purposes only. Homes may be 'handed' (mirror image) versions of the illustrations, and may be detached, semi-detached or terraced. Materials used may differ from plot to plot including render and roof tile colours. Detailed plans and specifications are available for inspection for each plot at our Customer Experience Suite or Sales Centre during working hours and customers must check their individual specifications prior to making a reservation. Please note that the specification show in this plan may include optional upgrades from standard specification. Please speak with your Sales Consultant or visit MyRedrow for more information. EG\_STRAQ\_RVT

ff - fridge freezer dw - dishwasher wm - washing machine space td - tumble dryer space

Denotes where dimensions are taken from. All wardrobes are subject to site specification. Please see Sales Consultant for further details.