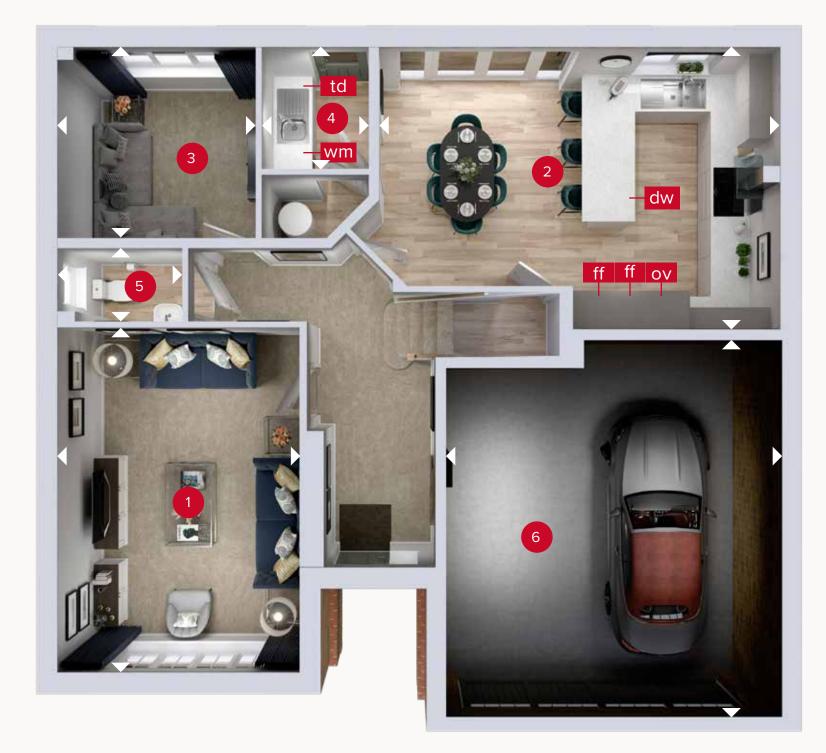

## THE SUNNINGDALE FOUR BEDROOM DETACHED HOME

**GROUND FLOOR** 

Customers should note this illustration is an example of the Sunningdale house type. All dimensions indicated are approximate and the furniture layout is for illustrative purposes only. Homes may be 'handed' (mirror image) versions of the illustrations, and may be detached, semi-detached or terraced. Materials used may differ from plot to plot including render and roof tile colours. Detailed plans and specifications are available for inspection for each plot at our Customer Experience Suite or Sales Centre during working hours and customers must check their individual specifications prior to making a reservation. Please note that the specification show in this plan may include optional upgrades from standard specification. Please speak with your Sales Consultant or visit MyRedrow for more information. EG\_SUND\_DM.1

Denotes where dimensions are taken from. All wardrobes are subject to site specification. Please see Sales Consultant for further details.

ov - oven ff - fridge freezer dw - dishwasher

wm - washing machine space td - tumble dryer space

## **GROUND FLOOR**

| 1 Lounge         | 16'10" × 11'8" | 5.12 x 3.56 m |
|------------------|----------------|---------------|
| 2 Kitchen/Dining | 19'8" × 14'1"  | 6.00 x 4.29 m |
| 3 Snug           | 9'9" × 9'7"    | 2.96 x 2.92 m |
| 4 Utility        | 6'4" x 5'3"    | 1.93 x 1.61 m |
| 5 Cloaks         | 6'0" × 3'7"    | 1.82 x 1.10 m |
| 6 Garage         | 18'6" × 16'4"  | 5.64 x 4.97 m |