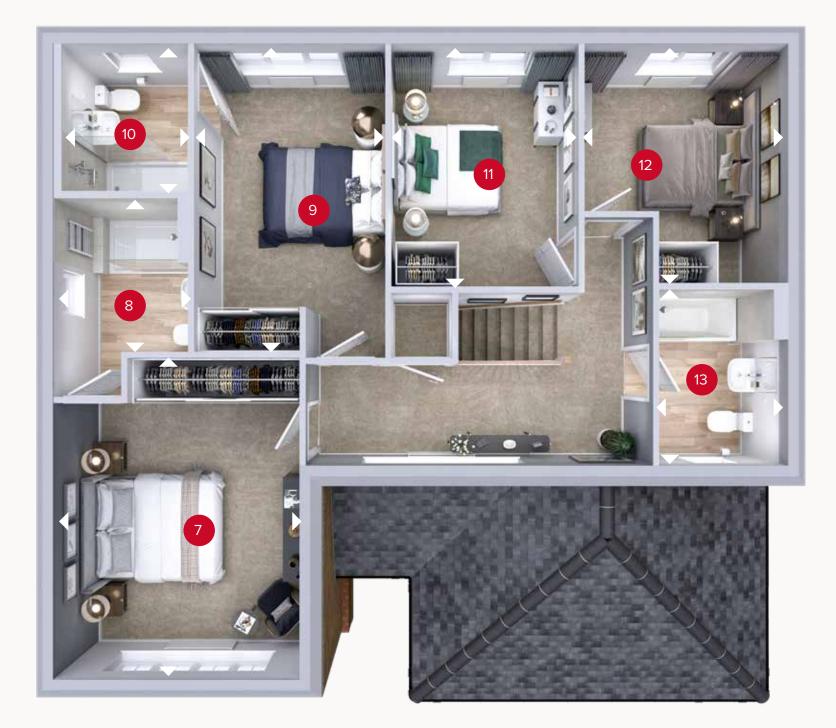

Denotes where dimensions are taken from. All wardrobes are subject to site specification. Please see Sales Consultant for further details.

ov - oven ff - fridge freezer dw - dishwasher

wm - washing machine space td - tumble dryer space

03.01.2023

FIRST FLOOR

## FIRST FLOOR

| 7 Bedroom 1   | 15'5" x 11'8"  | 4.71 x 3.56 m |
|---------------|----------------|---------------|
| 8 En-suite 1  | 7'9" × 6'5"    | 2.35 x 1.95 m |
| 9 Bedroom 2   | 15'2" × 9'3"   | 4.62 x 2.82 m |
| 10 En-suite 2 | 17'1" × 6'5"   | 2.16 x 1.95 m |
| 11 Bedroom 3  | 12'0" × 8'11"  | 3.67 x 2.72 m |
| 12 Bedroom 4  | 11'10" × 9'10" | 3.61 x 2.99 m |
| 13 Bathroom   | 8'5" × 6'3"    | 2.57 x 1.91 m |