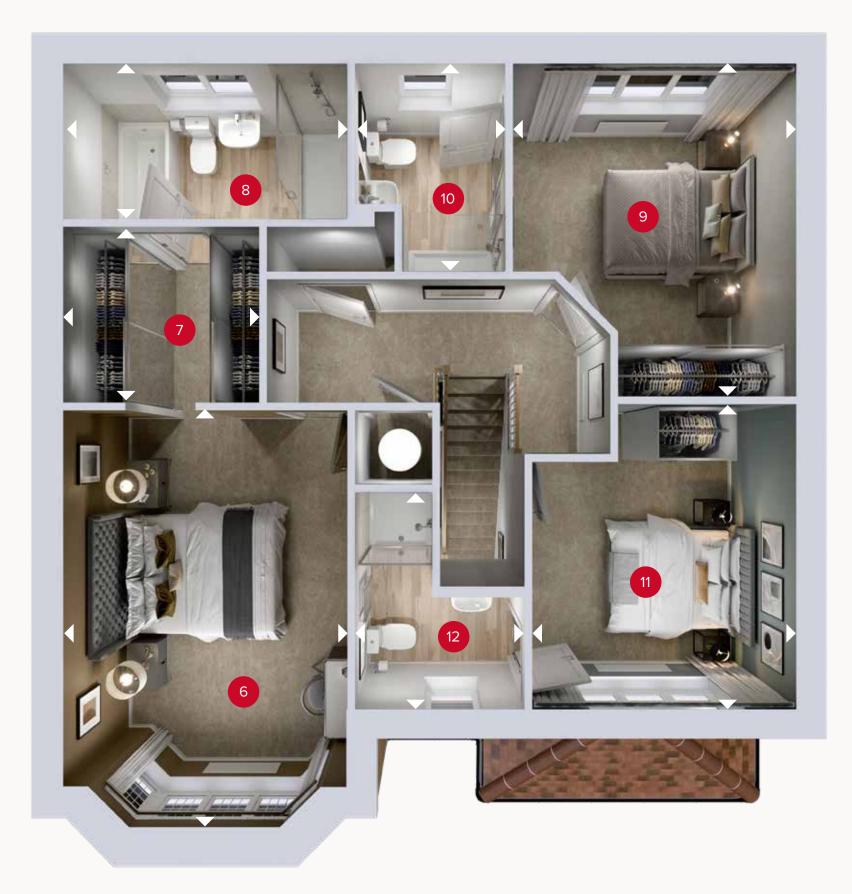

## **FIRST FLOOR**

| 6 Bedroom 1   | 16'0" × 10'7" | 4.87 x 3.23 m |
|---------------|---------------|---------------|
| 7 Dressing    | 7'4" × 6'8"   | 2.24 × 2.03 m |
| 8 En-suite 1  | 10'7" x 5'11" | 3.23 x 1.80 m |
| 9 Bedroom 2   | 12'7" x 10'8" | 3.84 x 3.26 m |
| 10 En-suite 2 | 7'11" × 5'9"  | 2.41 × 1.74 m |
| 11 Bedroom 3  | 11'9" × 9'11" | 3.57 x 3.02 m |
| 12 En-suite 3 | 8'4" x 6'6"   | 2.54 x 1.98 m |