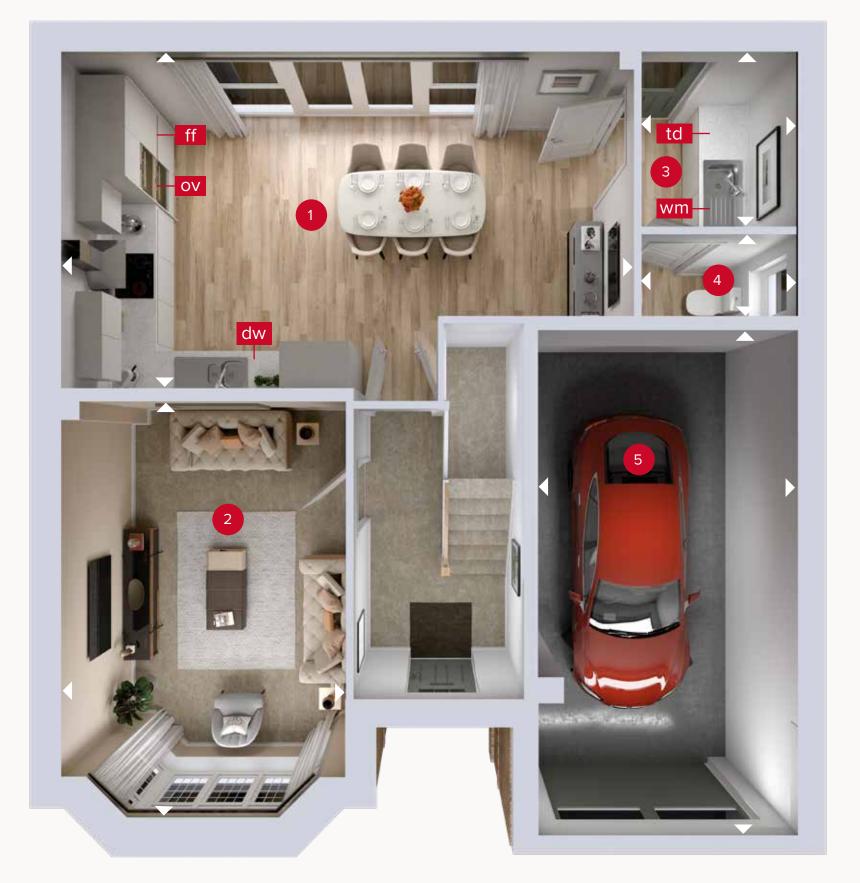

## **GROUND FLOOR**

| 1 Kitchen/Dining | 21'5" x 12'9"  | 6.53 x 3.88 m |
|------------------|----------------|---------------|
| 2 Lounge         | 15'11" x 10'7" | 4.85 x 3.23 m |
| 3 Utility        | 6'7" x 5'10"   | 2.01 x 1.78 m |
| 4 Cloaks         | 5'10" x 2'10"  | 1.78 x 0.86 m |
| 5 Garage         | 19'4" × 9'8"   | 5.89 x 2.94 m |

ov - oven ff - fridge freezer

dw - dishwasher

wm - washing machine space td - tumble dryer space

Denotes where dimensions are taken from. All wardrobes are subject to site specification. Please see Sales Consultant for further details.