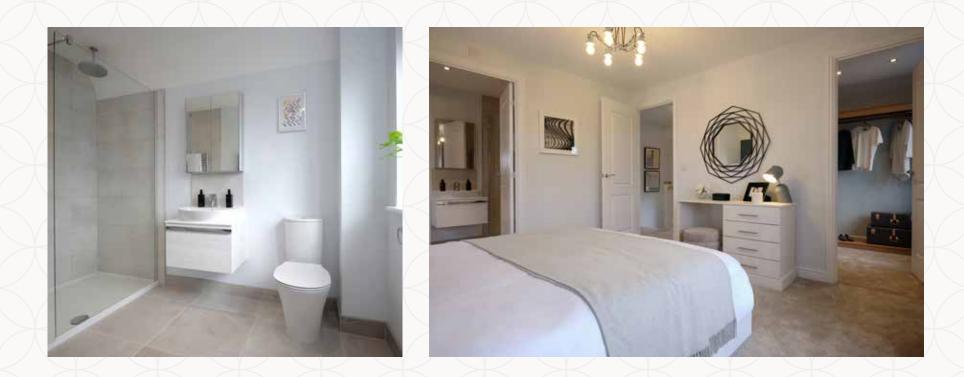

# THE WARWICK LIFESTYLE **FIRST FLOOR**

| 5 Bedroom 1  | 11'10" × 12'3" | 3.57 x 3.70 m |
|--------------|----------------|---------------|
| 6 En-suite 1 | 9'11" x 6'0"   | 3.00 x 1.81 m |
| 7 Wardrobe   | 7'0" × 7'7"    | 2.11 x 2.28 m |
| 8 Bedroom 2  | 10'6" × 11'10" | 3.16 x 3.58 m |
| 9 En-suite 2 | 8'4" × 9'7"    | 2.52 x 2.90 m |

Customers should note this illustration is an example of the Warwick Lifestyle house type. All dimensions indicated are approximate and the furniture layout is for illustrative purposes only. Homes may be 'handed' (mirror image) versions of the illustrations, and may be detached, semi-detached or terraced. Materials used may differ from plot to plot including render and roof tile colours. Detailed plans and specifications are available for inspection for each plot at our Customer Experience Suite or Sales Centre during working hours and customers must check their individual specifications prior to making a reservation. Please note that the specification show in this plan may include optional upgrades from standard specification. Please speak with your Sales Consultant or visit MyRedrow for more information.