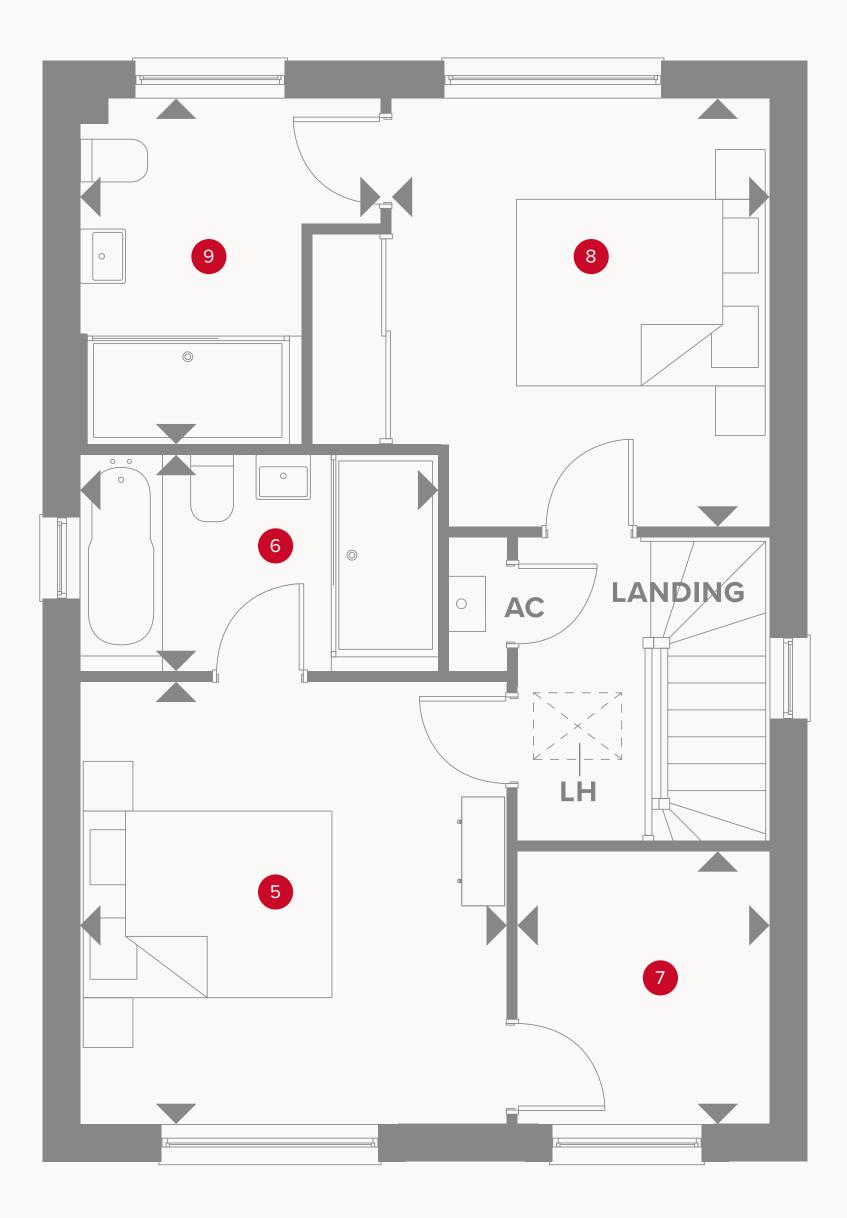

# THE WARWICK LIFESTYLE **FIRST FLOOR**

| 5 Bedroom 1  | 11'10" × 12'3" | 3.57 x 3.70 m |
|--------------|----------------|---------------|
| 6 En-suite 1 | 9'11" x 6'0"   | 3.00 x 1.81 m |
| 7 Wardrobe   | 7'0" × 7'7"    | 2.11 x 2.28 m |
| 8 Bedroom 2  | 10'6" × 11'10" | 3.16 x 3.58 m |
| 9 En-suite 2 | 8'4" × 9'7"    | 2.52 x 2.90 m |

- Dimensions start LH Loft hatch
- ST Storage cupboard