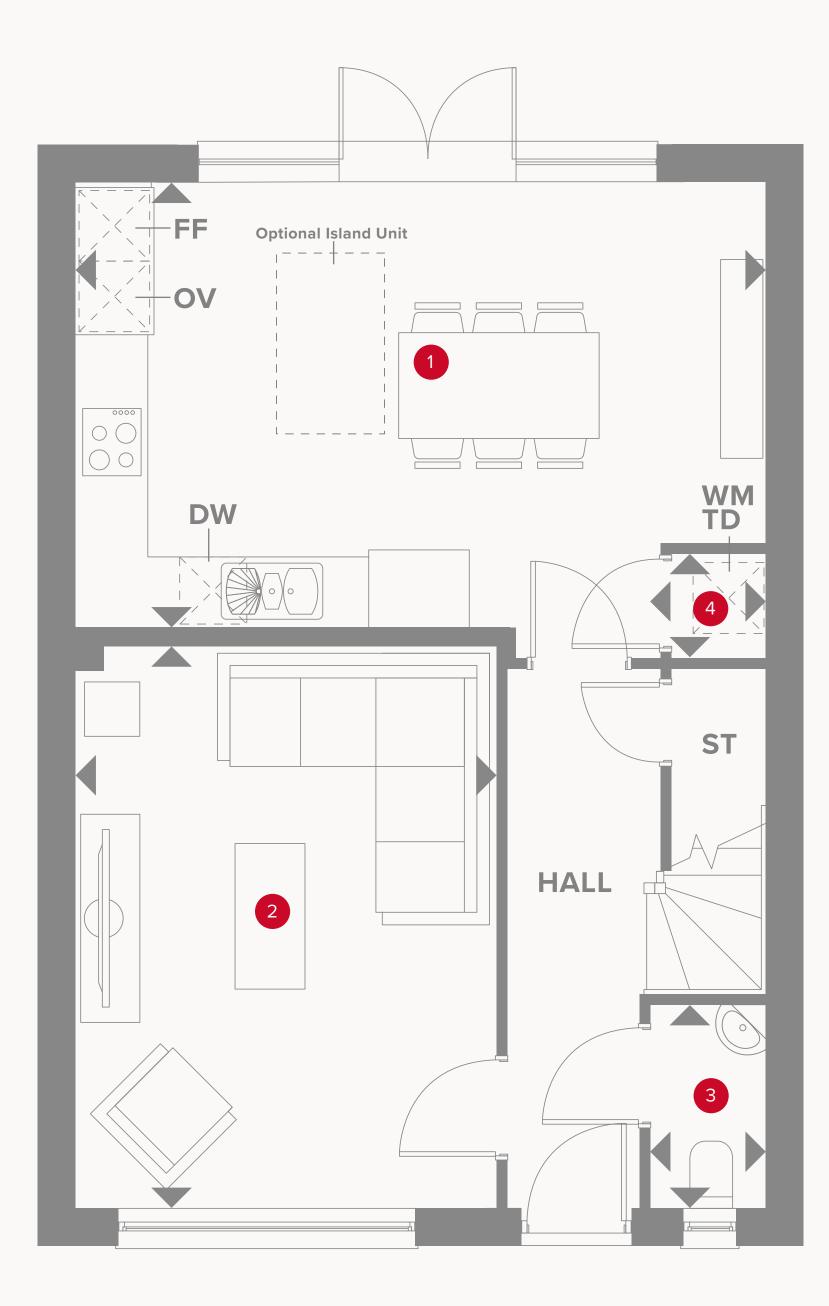

## THE WARWICK LIFESTYLE GROUND FLOOR

| 1 Kitchen/Dining | 19'1" × 12'4" | 5.77 x 3.73 m |
|------------------|---------------|---------------|
| 2 Lounge         | 11'8" x 15'7" | 3.52 x 4.71 m |
| 3 Cloak          | 3'3" x 5'8"   | 0.98 x 1.71 m |
| 4 Laundry        | 2'8" x 2'11"  | 0.80 x 0.87 m |

### KEY

Hob
OV Oven
FF Fridge/freezer
TD Tumble dryer space

Dimensions start
 ST Storage cupboard
 WM Washing machine space

**DW** Dish washer space