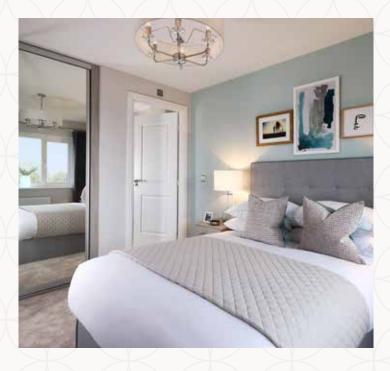

### THE LEDBURY FIRST FLOOR

| 4 | Bedroom 1 | 14'4" × 8'11" | 4.34 x 2.71 m |
|---|-----------|---------------|---------------|
|   | Dealogill |               |               |

| 5 | En-suite 1 | 6'5" × 5'8" | 1.94 x 1.71 m |
|---|------------|-------------|---------------|
|   |            |             |               |