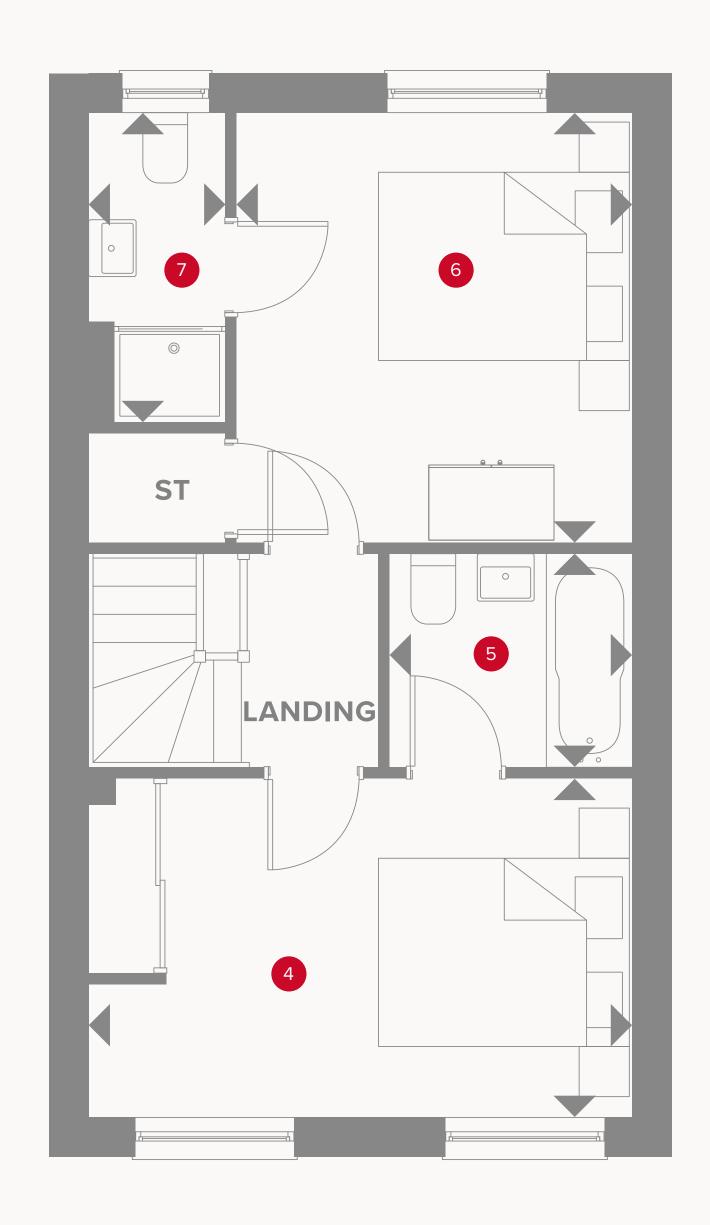

### THE LEDBURY FIRST FLOOR

| 4 | Bedroom 1 | 14'4" × 8'11" | 4.34 x 2.71 m |
|---|-----------|---------------|---------------|
|   | Dealogill |               |               |

| 5 | En-suite 1 | 6'5" × 5'8" | 1.94 x 1.71 m |
|---|------------|-------------|---------------|
|   |            |             |               |