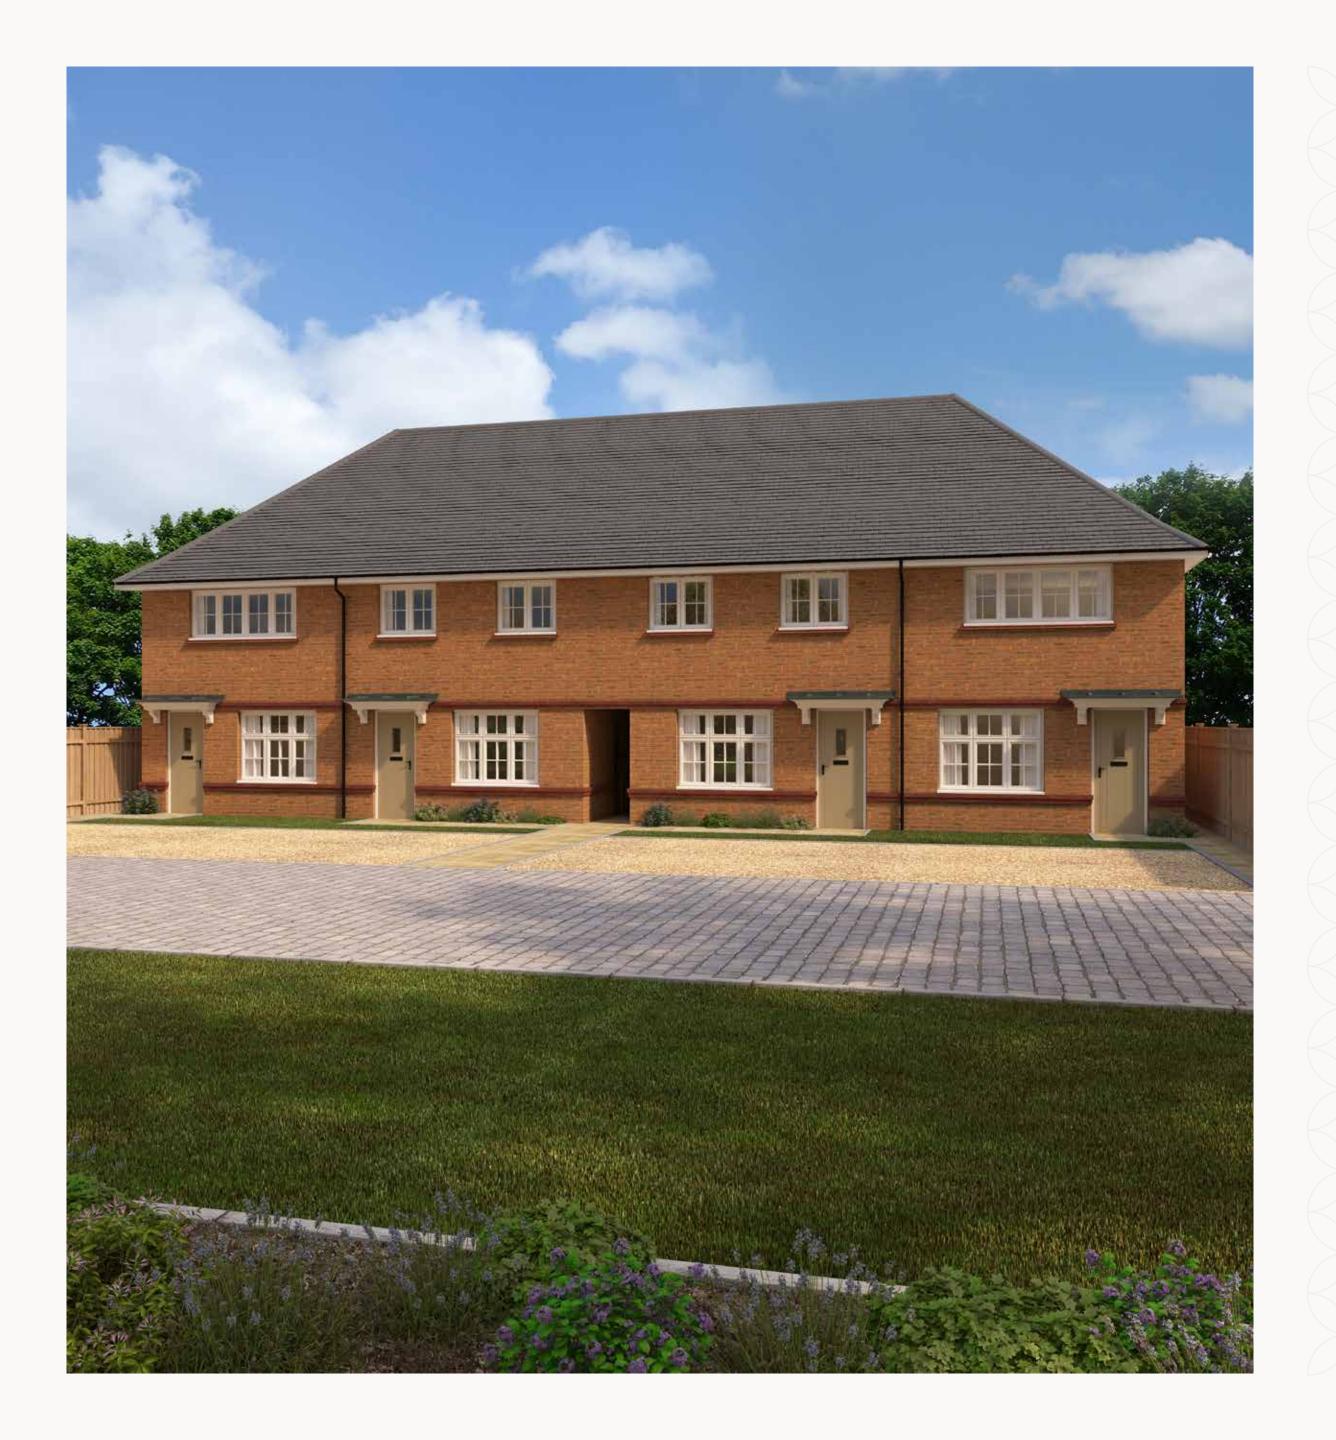

# LEDBURY

TWO BEDROOM HOME





## THE LEDBURY GROUND FLOOR

1 Kitchen/Dining

14'4" × 10'2"

4.34 x 3.08 m

2 Lounge

10'5" × 16'1"

3.14 x 4.85 m

3 Cloaks

3'8" x 5'7"

1.11 × 1.70 m





### KEY

Hob

**OV** Oven

**FF** Fridge/freezer

**TD** Tumble dryer space

◆ Dimensions start

ST Storage cupboard

**WM** Washing machine space

**DW** Dish washer space



### THE LEDBURY FIRST FLOOR

| 4 | Bedroom 1 | 14'4" × 8'11" | 4.34 x 2.71 m |
|---|-----------|---------------|---------------|
|   | Dealogill |               |               |

| 5 | En-suite 1 | 6'5" × 5'8" | 1.94 x 1.71 m |
|---|------------|-------------|---------------|
|   |            |             |               |

7 En-suite 2 3'7" x 8'2" 1.09 x 2.47 m







Customers should note this illustration is an example