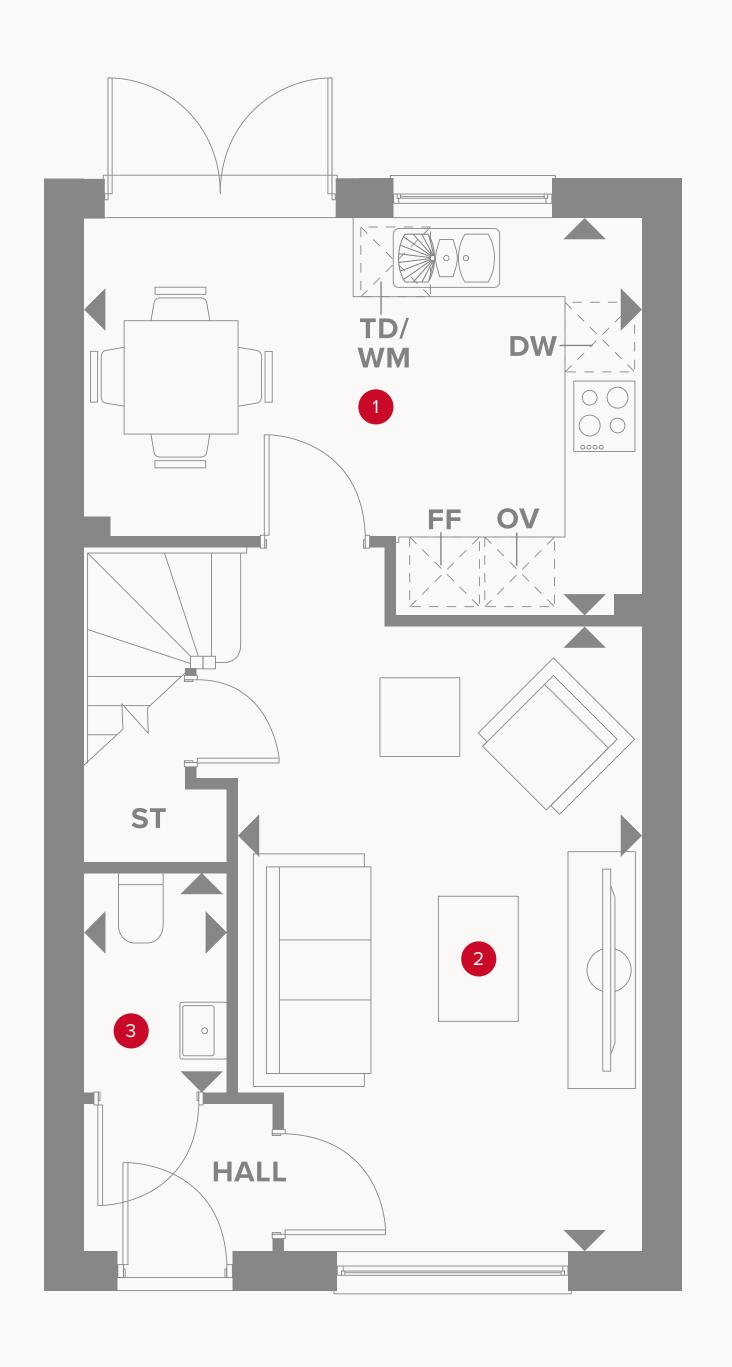

## THE LEDBURY GROUND FLOOR

1 Kitchen/Dining

14'4" × 10'2"

4.34 x 3.08 m

2 Lounge

10'5" × 16'1"

3.14 x 4.85 m

3 Cloaks

3'8" x 5'7"

1.11 × 1.70 m

### KEY

Hob

**OV** Oven

**FF** Fridge/freezer

**TD** Tumble dryer space

◆ Dimensions start

ST Storage cupboard

**WM** Washing machine space

**DW** Dish washer space