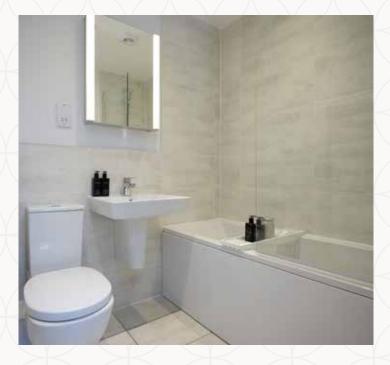

| Bathroom | 7'3" x 6'1" | 2.19 x 1.85 m |
|----------|-------------|---------------|

Customers should note this illustration is an example of the Ledbury Grand house type. All dimensions indicated are approximate and the furniture layout is for illustrative purposes only. Homes may be 'handed' (mirror image) versions of the illustrations, and may be detached, semi-detached or terraced. Materials used may differ from plot to plot including render and roof tile colours. Detailed plans and specifications are available for inspection for each plot at our Customer Experience Suite or Sales Centre during working hours and customers must check their individual specifications prior to making a reservation. Please note that the specification show in this plan may include optional upgrades from standard specification. Please speak with your Sales Consultant or visit MyRedrow for more information.