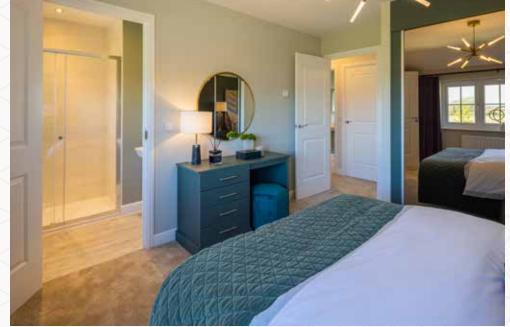

### THE LEDBURY GRAND FIRST FLOOR

| 4 Bedroom 1 11'9" x 10'1" 3.55 x 3 |
|------------------------------------|
|------------------------------------|

| 5 | En-suite 1 | 6'3" x 8'2" | 1.90 > | (2.47 m |
|---|------------|-------------|--------|---------|
|   |            |             |        |         |