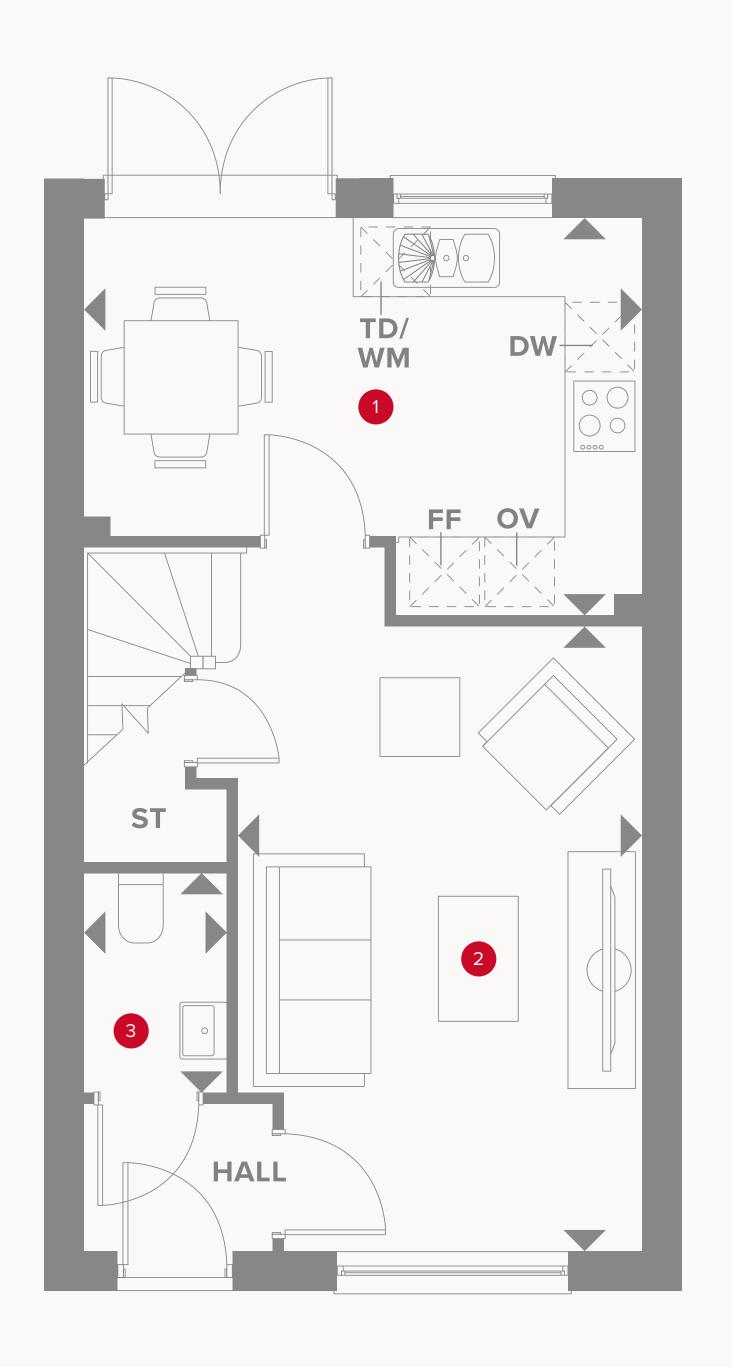

## THE LEDBURY GRAND GROUND FLOOR

1 Kitchen/Dining

14'4" × 10'2"

4.34 x 3.08 m

2 Lounge

10'5" × 16'1"

3.14 x 4.85 m

3 Cloaks

3'8" × 5'7"

1.11 x 1.70 m

### KEY

Hob

**OV** Oven

**FF** Fridge/freezer

**TD** Tumble dryer space

◆ Dimensions start

ST Storage cupboard

**WM** Washing machine space

**DW** Dish washer space

### THE LEDBURY GRAND FIRST FLOOR

| 4 Bedroom 1 11'9" x 10'1" 3.55 x 3 |
|------------------------------------|
|------------------------------------|

| 5 | En-suite 1 | 6'3" x 8'2" | 1.90 > | (2.47 m |
|---|------------|-------------|--------|---------|
|   |            |             |        |         |

| Bathroom | 7'3" x 6'1" | 2.19 x 1.85 m |
|----------|-------------|---------------|

Customers should note this illustration is an example of the Ledbury Grand house type. All dimensions indicated are approximate and the furniture layout is for illustrative purposes only. Homes may be 'handed' (mirror image) versions of the illustrations, and may be detached, semi-detached or terraced. Materials used may differ from plot to plot including render and roof tile colours. Detailed plans and specifications are available for inspection for each plot at our Customer Experience Suite or Sales Centre during working hours and customers must check their individual specifications prior to making a reservation. Please note that the specification show in this plan may include optional upgrades from standard specification. Please speak with your Sales Consultant or visit MyRedrow for more information.