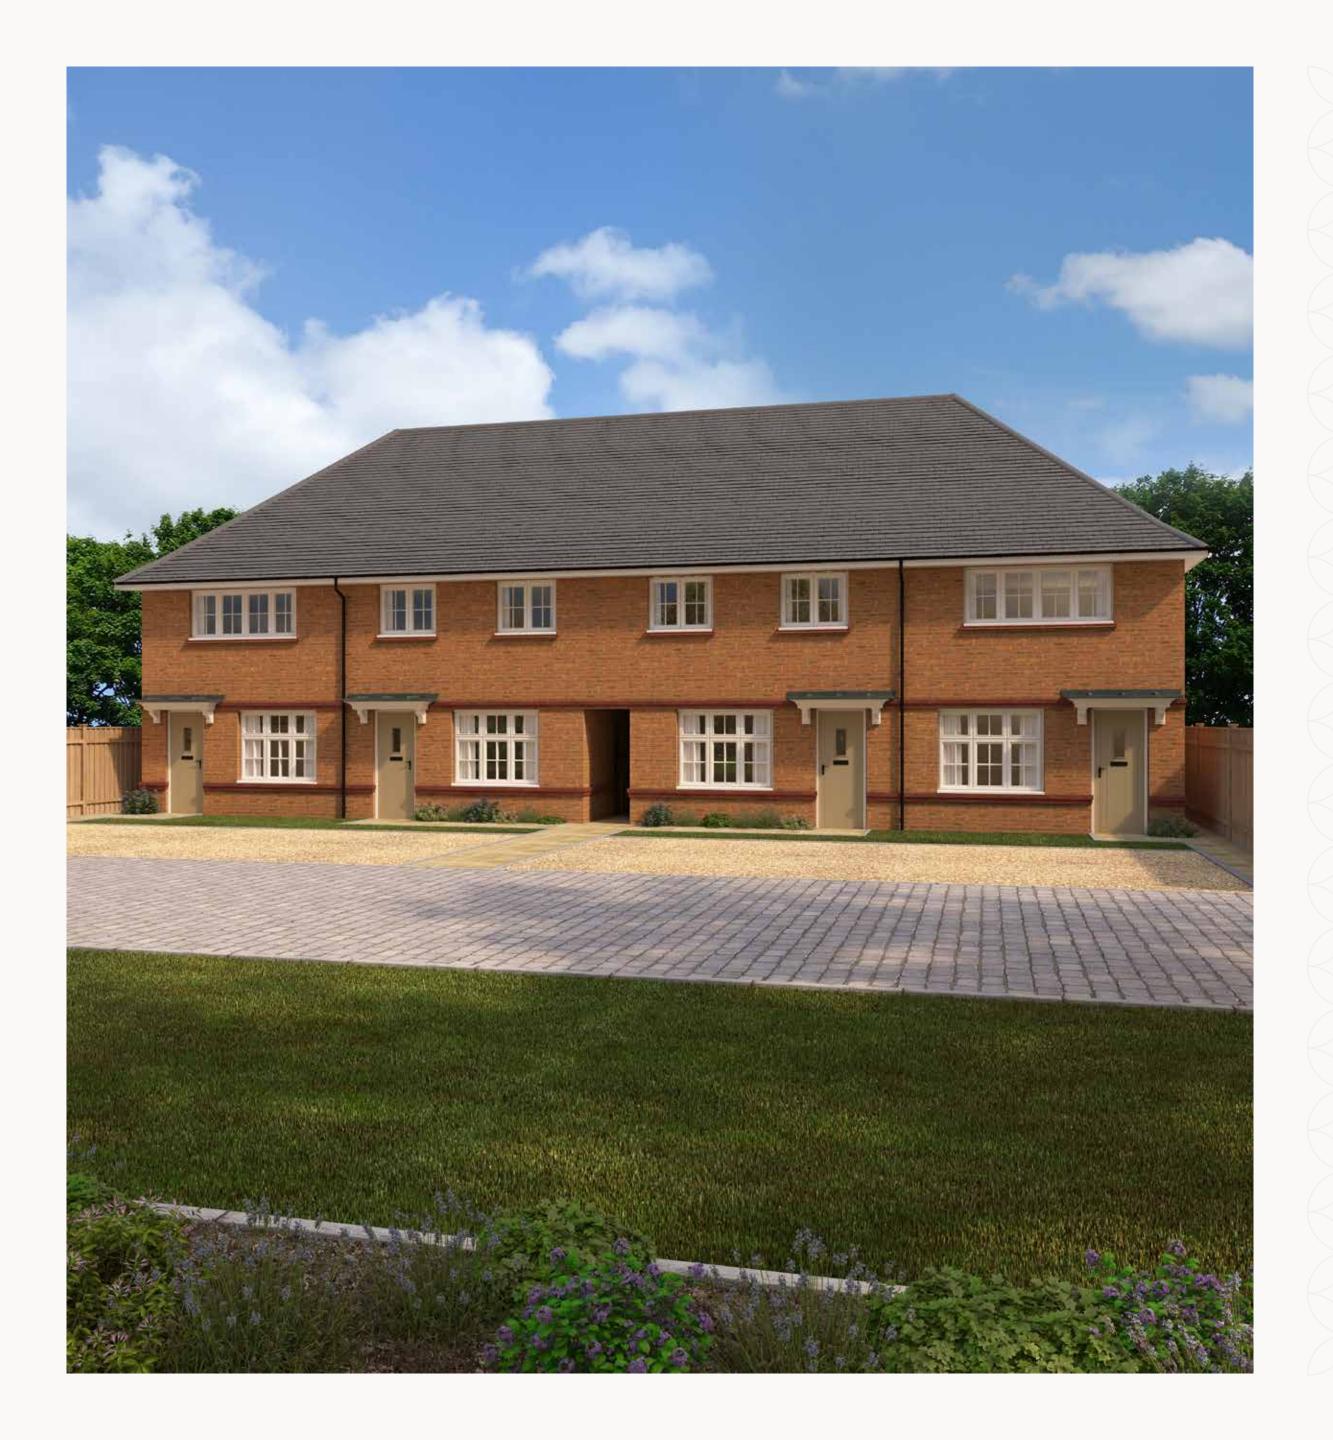

# LEDBURY GRAND

THREE BEDROOM HOME





## THE LEDBURY GRAND GROUND FLOOR

1 Kitchen/Dining

14'4" × 10'2"

4.34 x 3.08 m

2 Lounge

10'5" × 16'1"

3.14 x 4.85 m

3 Cloaks

3'8" × 5'7"

1.11 x 1.70 m





### KEY

Hob

**OV** Oven

**FF** Fridge/freezer

**TD** Tumble dryer space

◆ Dimensions start

ST Storage cupboard

**WM** Washing machine space

**DW** Dish washer space



### THE LEDBURY GRAND FIRST FLOOR

| 4 Bedroom 1 11'9" x 10'1" 3.55 x 3 |
|------------------------------------|
|------------------------------------|

| 5 | En-suite 1 | 6'3" x 8'2" | 1.90 > | (2.47 m |
|---|------------|-------------|--------|---------|
|   |            |             |        |         |

| Bathroom | 7'3" x 6'1" | 2.19 x 1.85 m |
|----------|-------------|---------------|







Customers s