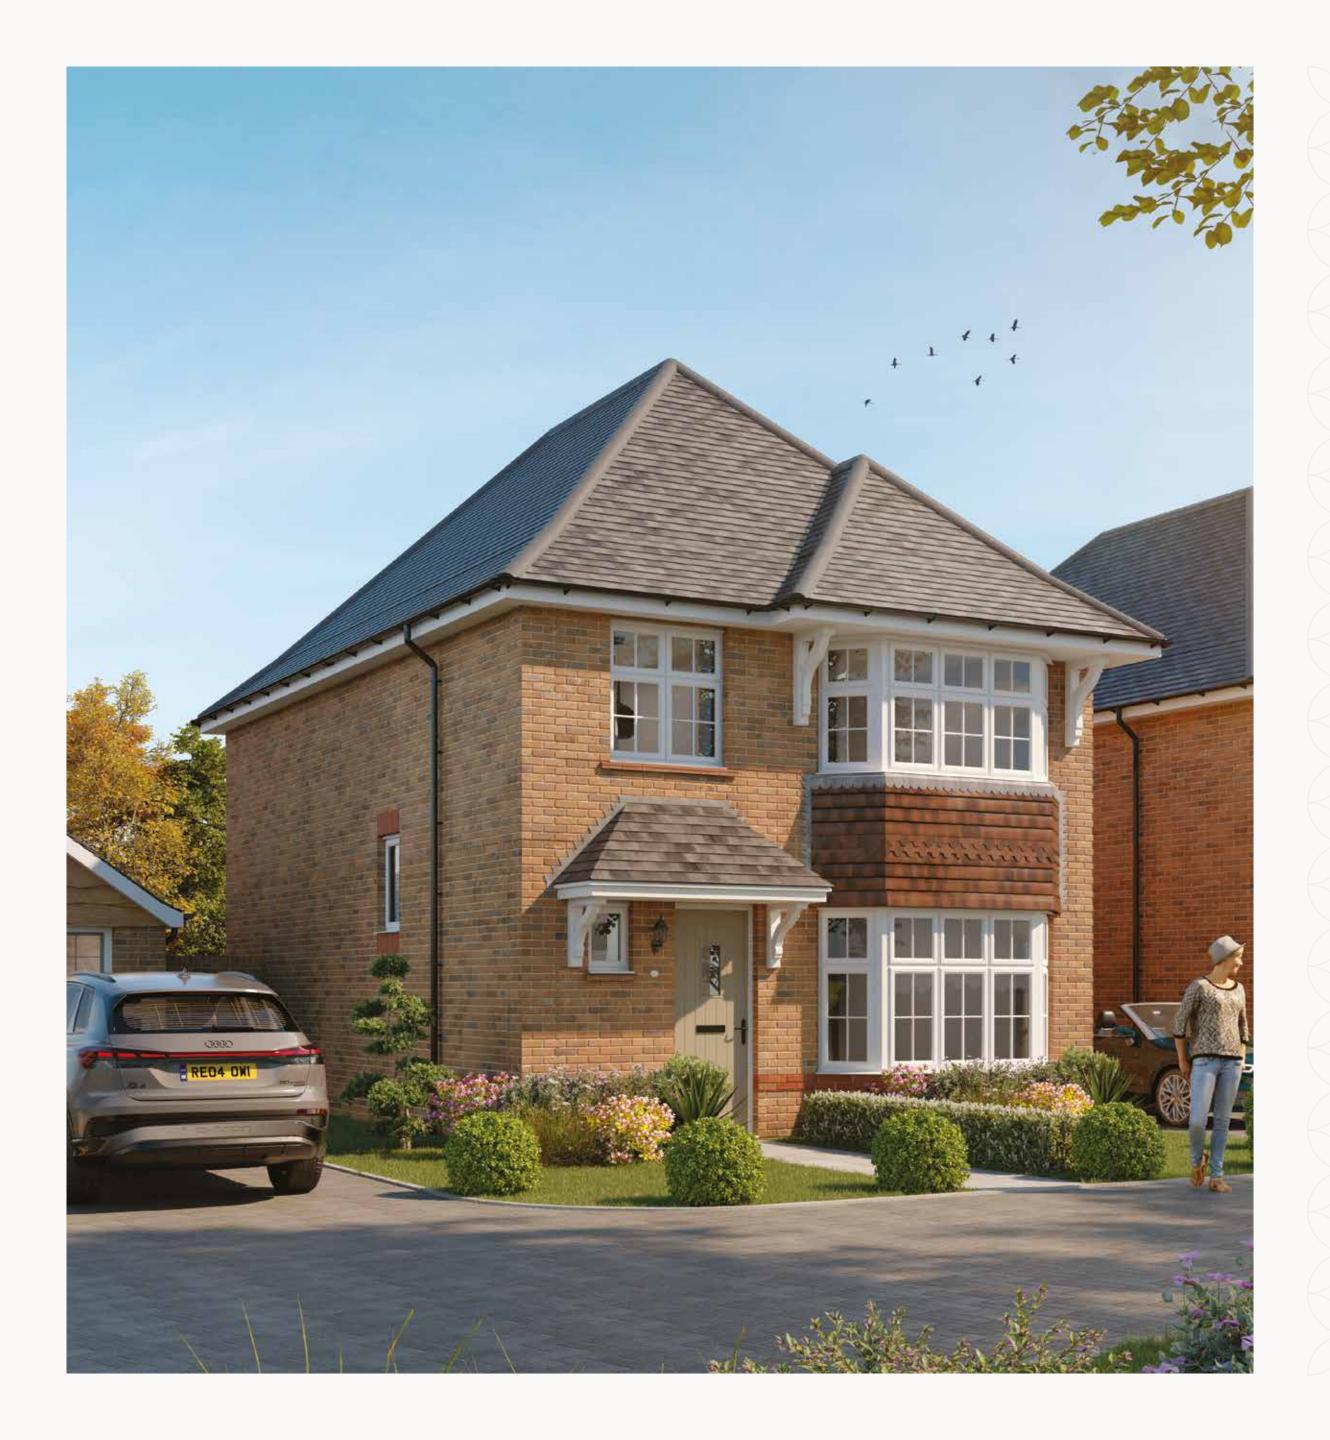

# STRATFORD

FOUR BEDROOM DETACHED HOME







# STRATFORD

FOUR BEDROOM DETACHED HOME







### .

## THE STRATFORD

## **GROUND FLOOR**

| 1 Lounge | 17'11" × 11'8" | 5.45 x 3.56 r |
|----------|----------------|---------------|
|----------|----------------|---------------|

7'4" × 3'7"

Family/ 19'7" x 15'1" Kitchen/ Dining

5.98 x 4.59 m

2.24 x 1.10 m

## FIRST FLOOR

3 Cloaks

4 Bedroom 1 15'5" x 10'9" 4.83 x 3.27 m 5 En-suite 7'5" × 4'10" 2.27 x 1.47 m 6 Bedroom 2 12'2" × 10'0" 3.71 x 3.06 m 7 Bedroom 3 2.85 x 2.42 m 9'4" x 7'11" 8 Bedroom 4 2.64 x 2.24 m 8'8" x 7'4" 9 Bathroom 6'10" x 5'10" 2.08 x 1.79 m







Customers should note this illustration is an example of the Stratford house type. All dimensions indicated are approximate and the furniture layout is for illustrative