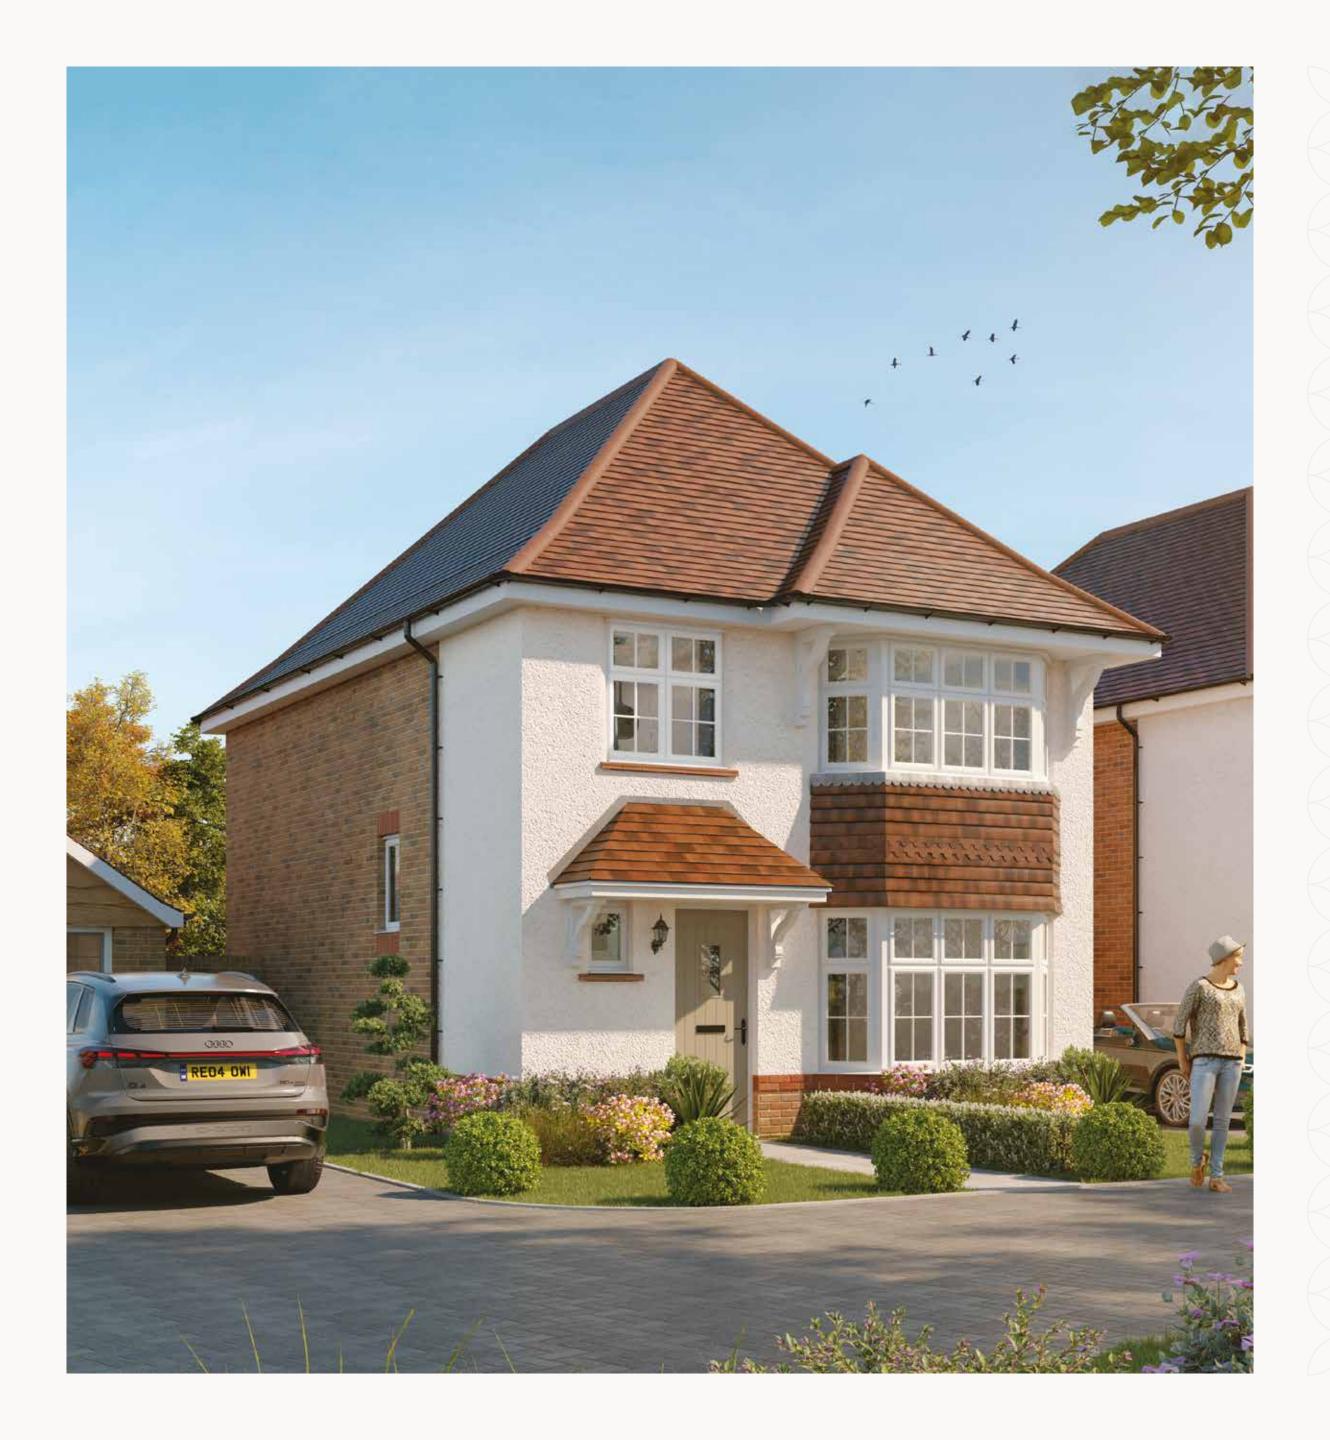

# STRATFORD

FOUR BEDROOM DETACHED HOME







# STRATFORD

FOUR BEDROOM DETACHED HOME







### .

## THE STRATFORD

## **GROUND FLOOR**

| 1 Lounge | 17'11" × 11'8" | 5.45 x 3.56 r |
|----------|----------------|---------------|
|----------|----------------|---------------|

7'4" × 3'7"

Family/ 19'7" x 15'1" Kitchen/ Dining

5.98 x 4.59 m

2.24 x 1.10 m

## FIRST FLOOR

3 Cloaks

4 Bedroom 1 15'5" x 10'9" 4.83 x 3.27 m 5 En-suite 7'5" × 4'10" 2.27 x 1.47 m 6 Bedroom 2 12'2" × 10'0" 3.71 x 3.06 m 7 Bedroom 3 2.85 x 2.42 m 9'4" x 7'11" 8 Bedroom 4 2.64 x 2.24 m 8'8" x 7'4" 9 Bathroom 6'10" x 5'10" 2.08 x 1.79 m







Customers should note this illustration is an example of the Stratford house type. All dimensions indicated are approximate and the furniture layout is for illustrative purposes only. Homes may be 'handed' (mirror i