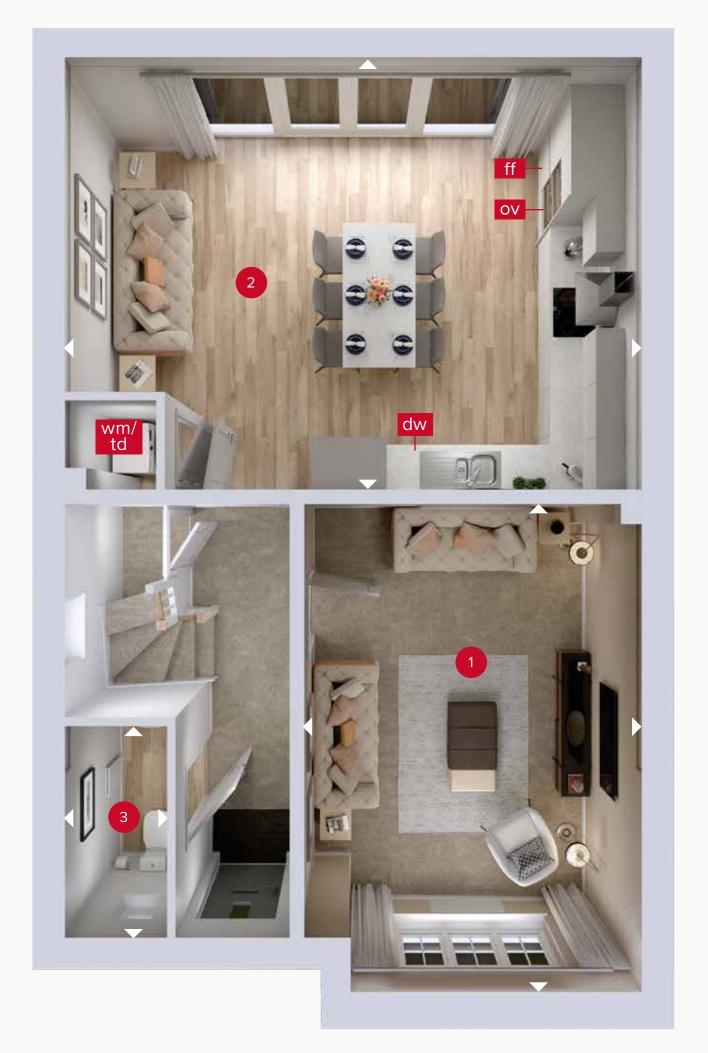

## **GROUND FLOOR**

| 1 Lounge | 17'11" × 11'8" | 5.45 x 3.56 r |
|----------|----------------|---------------|
|----------|----------------|---------------|

7'4" × 3'7"

Family/ 19'7" x 15'1" Kitchen/ Dining

5.98 x 4.59 m

2.24 x 1.10 m

ov - oven ff - fridge freezer

dw - dishwasher space

wm - washing machine space td - tumble dryer space

Denotes where dimensions are taken from. All wardrobes are subject to site specification. Please see Sales Consultant for further details.