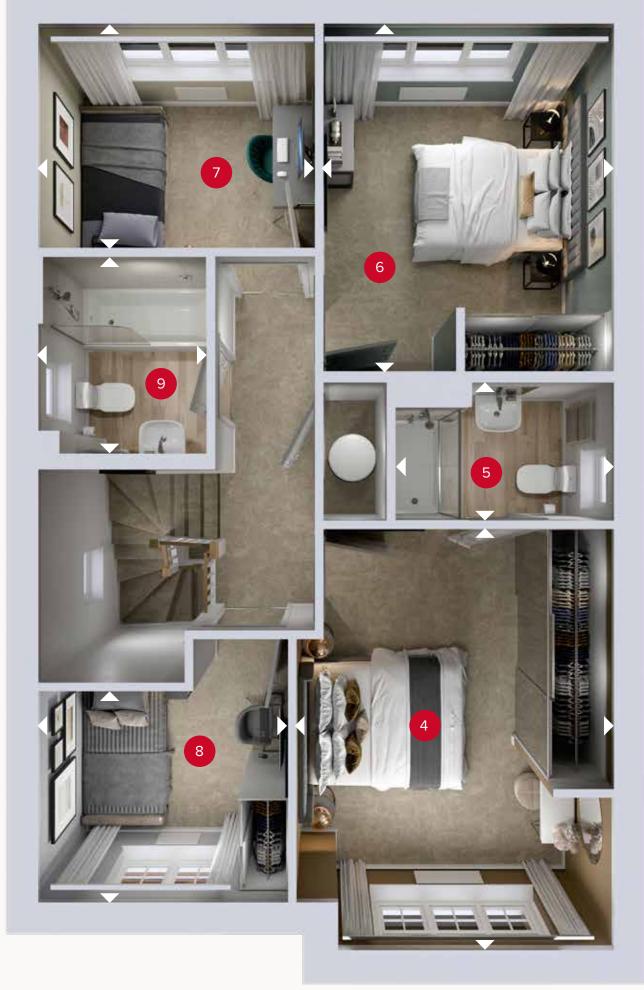

## FIRST FLOOR

3 Cloaks

4 Bedroom 1 15'5" x 10'9" 4.83 x 3.27 m 5 En-suite 7'5" × 4'10" 2.27 x 1.47 m 6 Bedroom 2 12'2" × 10'0" 3.71 x 3.06 m 7 Bedroom 3 2.85 x 2.42 m 9'4" x 7'11" 8 Bedroom 4 2.64 x 2.24 m 8'8" x 7'4" 9 Bathroom 6'10" x 5'10" 2.08 x 1.79 m

ov - oven ff - fridge freezer

dw - dishwasher space

wm - washing machine space td - tumble dryer space

Denotes where dimensions are taken from. All wardrobes are subject to site specification. Please see Sales Consultant for further details.