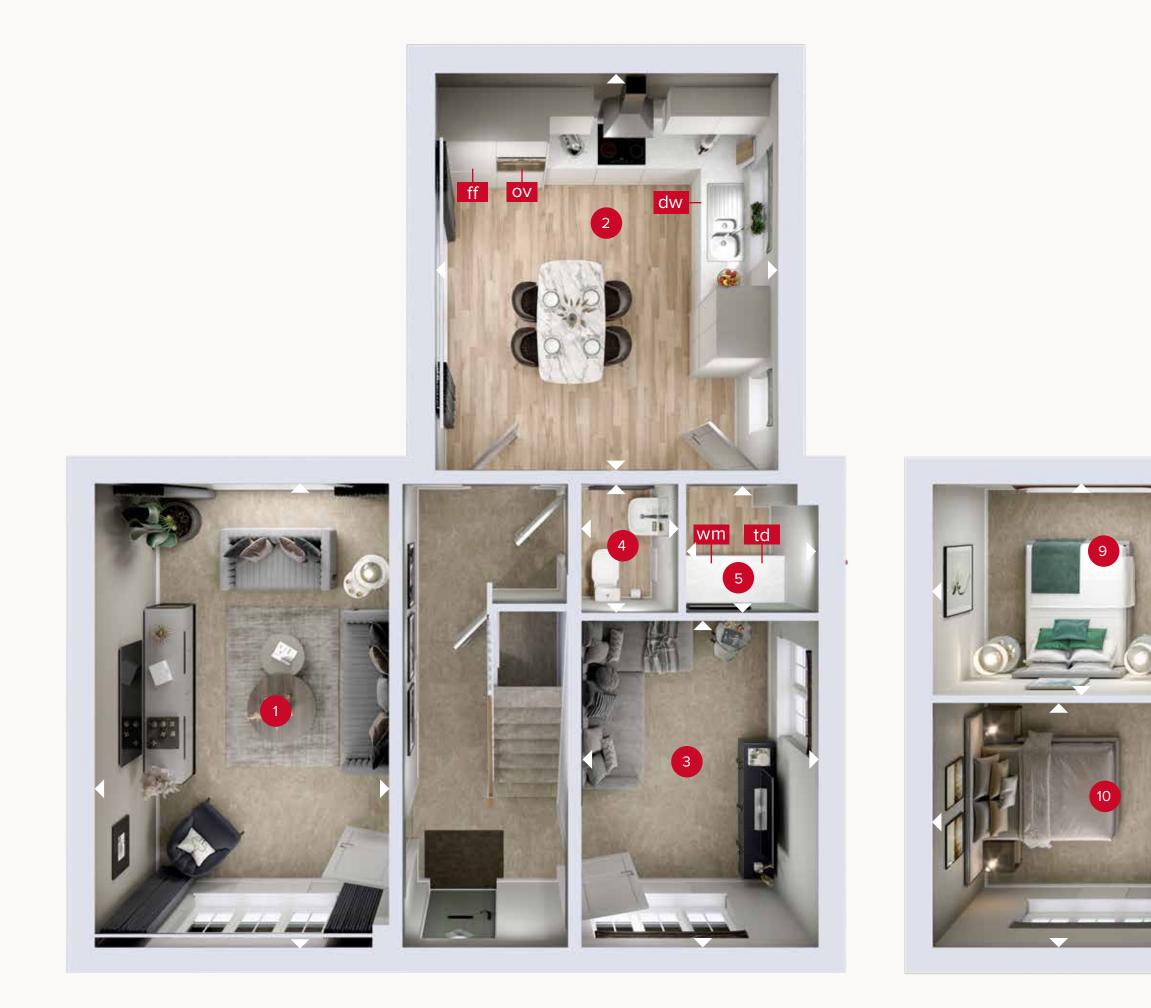

#### **GROUND FLOOR**

Customers should note this illustration is an example of the Harlech house type. All dimensions indicated are approximate and the furniture layout is for illustrative purposes only. Homes may be 'handed' (mirror image) versions of the illustrations, and may be detached, semi-detached or terraced. Materials used may differ from plot to plot including render and roof tile colours. Detailed plans and specifications are available for inspection for each plot at our Customer Experience Suite or Sales Centre during working hours and customers must check their individual specifications prior to making a reservation. Please note that the specification show in this plan may include optional upgrades from standard specification. Please speak with your Sales Consultant or visit MyRedrow for more information. 02181-01 EG\_HARL\_DM.2

Denotes where dimensions are taken from. All wardrobes are subject to site specification. Please see Sales Consultant for further details.

ov - oven ff - fridge freezer dw - dishwasher space wm - washing machine space td - tumble dryer space

### **GROUND FLOOR**

| 1 Lounge              | 17'5" × 10'11" | 5.30 x 3.32 m |
|-----------------------|----------------|---------------|
| 2 Kitchen/<br>Dining/ | 14'8" × 12'7"  | 4.48 x 3.84 m |
| 3 Family/<br>Study/   | 12'0" × 8'11"  | 3.67 x 2.71 m |
| 4 Cloaks              | 5'2" x 3'5"    | 1.57 x 1.05 m |
| 5 Laundry             | 5'2" x 5'2"    | 1.57 x 1.57 m |

### FIRST FLOOR

| 6 Bedroom 1  | 14'10" × 12'7" | 4.51 x 3.84 m |
|--------------|----------------|---------------|
| 7 En-suite   | 7'2" × 4'11"   | 2.19 x 1.49 m |
| 8 Bedroom 2  | 13'11" × 8'11" | 4.24 x 2.73 m |
| 9 Bedroom 3  | 10'8" × 8'2"   | 3.25 x 2.48 m |
| 10 Bedroom 4 | 9'4" × 9'0"    | 2.84 x 2.76 m |
| 11 Bathroom  | 7'11" × 5'9"   | 2.42 x 1.74 m |