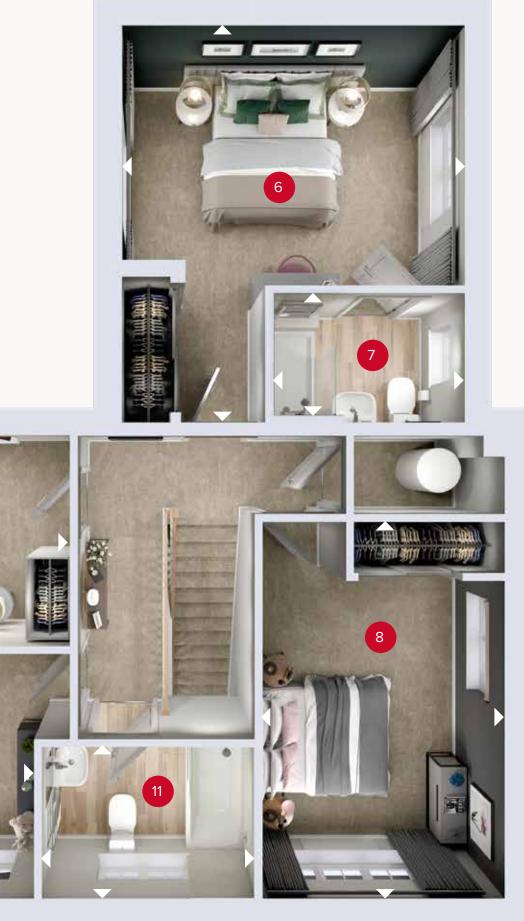

20.04.2023

FIRST FLOOR

### FIRST FLOOR

| 6 Bedroom 1  | 14'10" × 12'7" | 4.51 x 3.84 m |
|--------------|----------------|---------------|
| 7 En-suite   | 7'2" × 4'11"   | 2.19 x 1.49 m |
| 8 Bedroom 2  | 13'11" × 8'11" | 4.24 x 2.73 m |
| 9 Bedroom 3  | 10'8" × 8'2"   | 3.25 x 2.48 m |
| 10 Bedroom 4 | 9'4" × 9'0"    | 2.84 x 2.76 m |
| 11 Bathroom  | 7'11" × 5'9"   | 2.42 x 1.74 m |