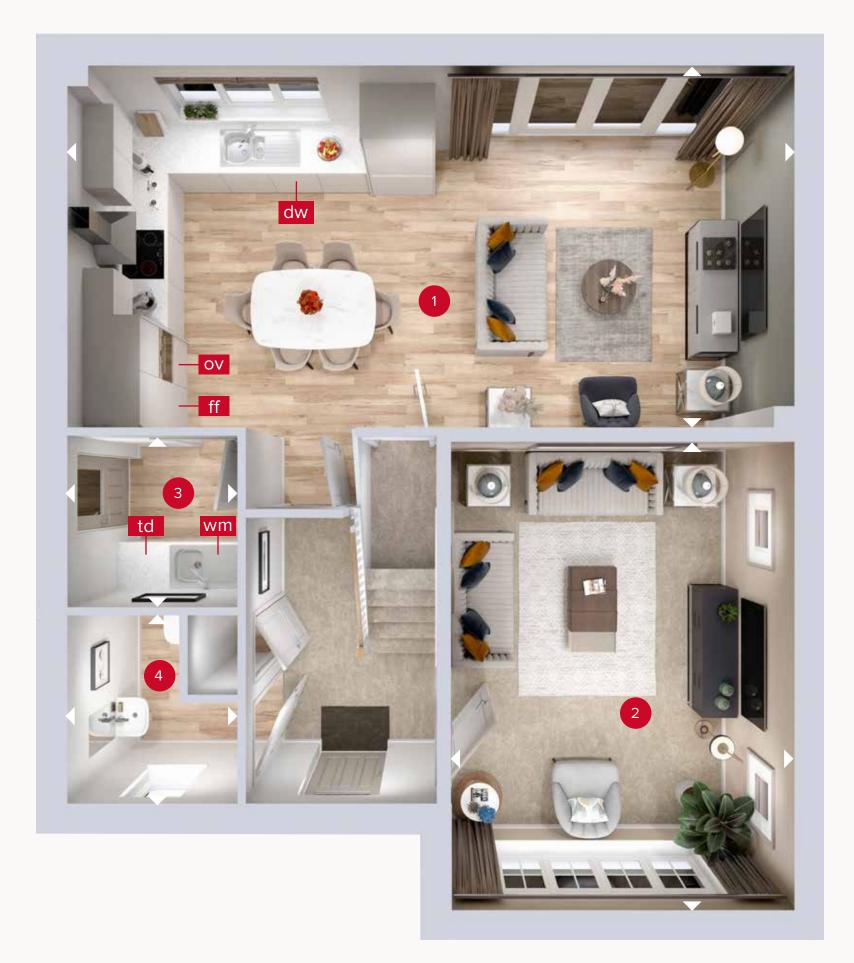

### **GROUND FLOOR**

## **GROUND FLOOR**

| 1) Kitchen/Dining/<br>Family | 25'0" x 12'8" | 7.62 x 3.87 r |
|------------------------------|---------------|---------------|
| 2 Lounge                     | 16'3" x 11'8" | 4.95 x 3.57 ı |
| 3 Utility                    | 6'1" x 5'11"  | 1.85 x 1.80 m |
| 4 Cloaks                     | 6'6" × 5'11"  | 1.99 x 1.80 m |

ff - fridge freezer dw - dishwasher

wm - washing machine space td - tumble dryer space

Denotes where dimensions are taken from. All wardrobes are subject to site specification. Please see Sales Consultant for further details.