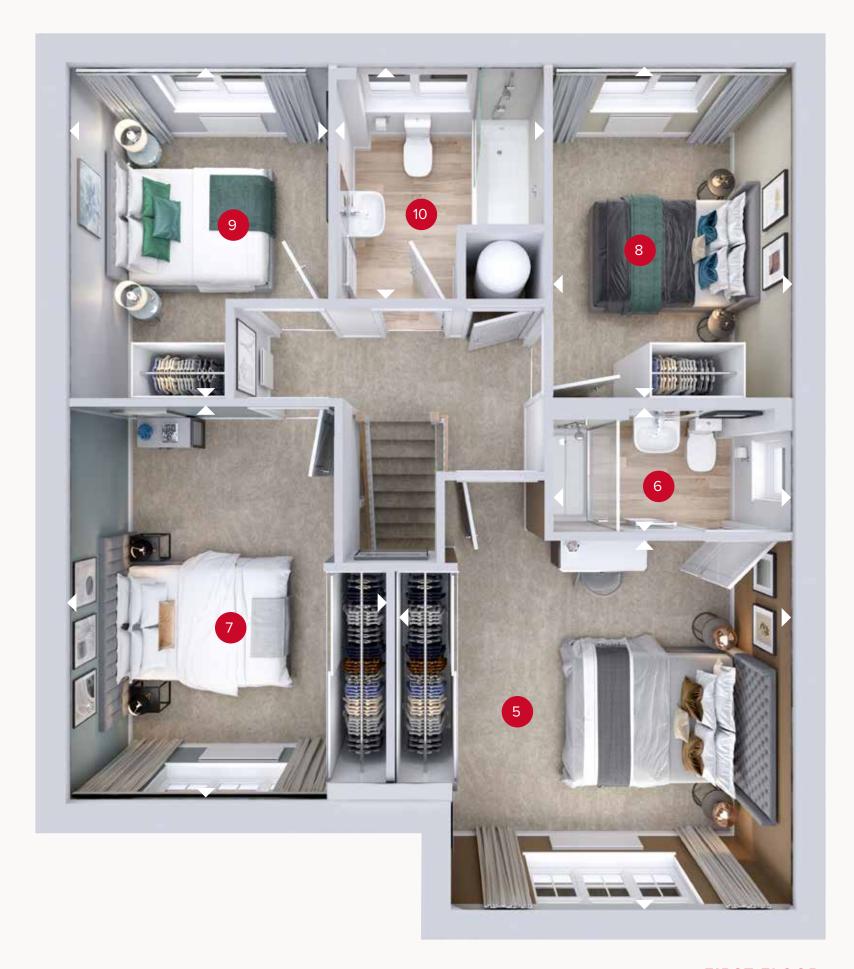

## FIRST FLOOR

| 5  | Bedroom 1 | 13'8" x 12'11" | 4.16 x 3.94 n |
|----|-----------|----------------|---------------|
| 6  | En-suite  | 8'2" x 4'3"    | 2.49 x 1.30 r |
| 7  | Bedroom 2 | 13'8" × 11'0"  | 4.17 x 3.36 m |
| 8  | Bedroom 3 | 11'7" × 8'2"   | 3.52 x 2.49   |
| 9  | Bedroom 4 | 11'9" × 9'1"   | 3.58 x 2.76 r |
| 10 | Bathroom  | 8'4" x 7'2"    | 2.53 x 2.19 n |

ff - fridge freezer dw - dishwasher

wm - washing machine space td - tumble dryer space

Denotes where dimensions are taken from. All wardrobes are subject to site specification. Please see Sales Consultant for further details.