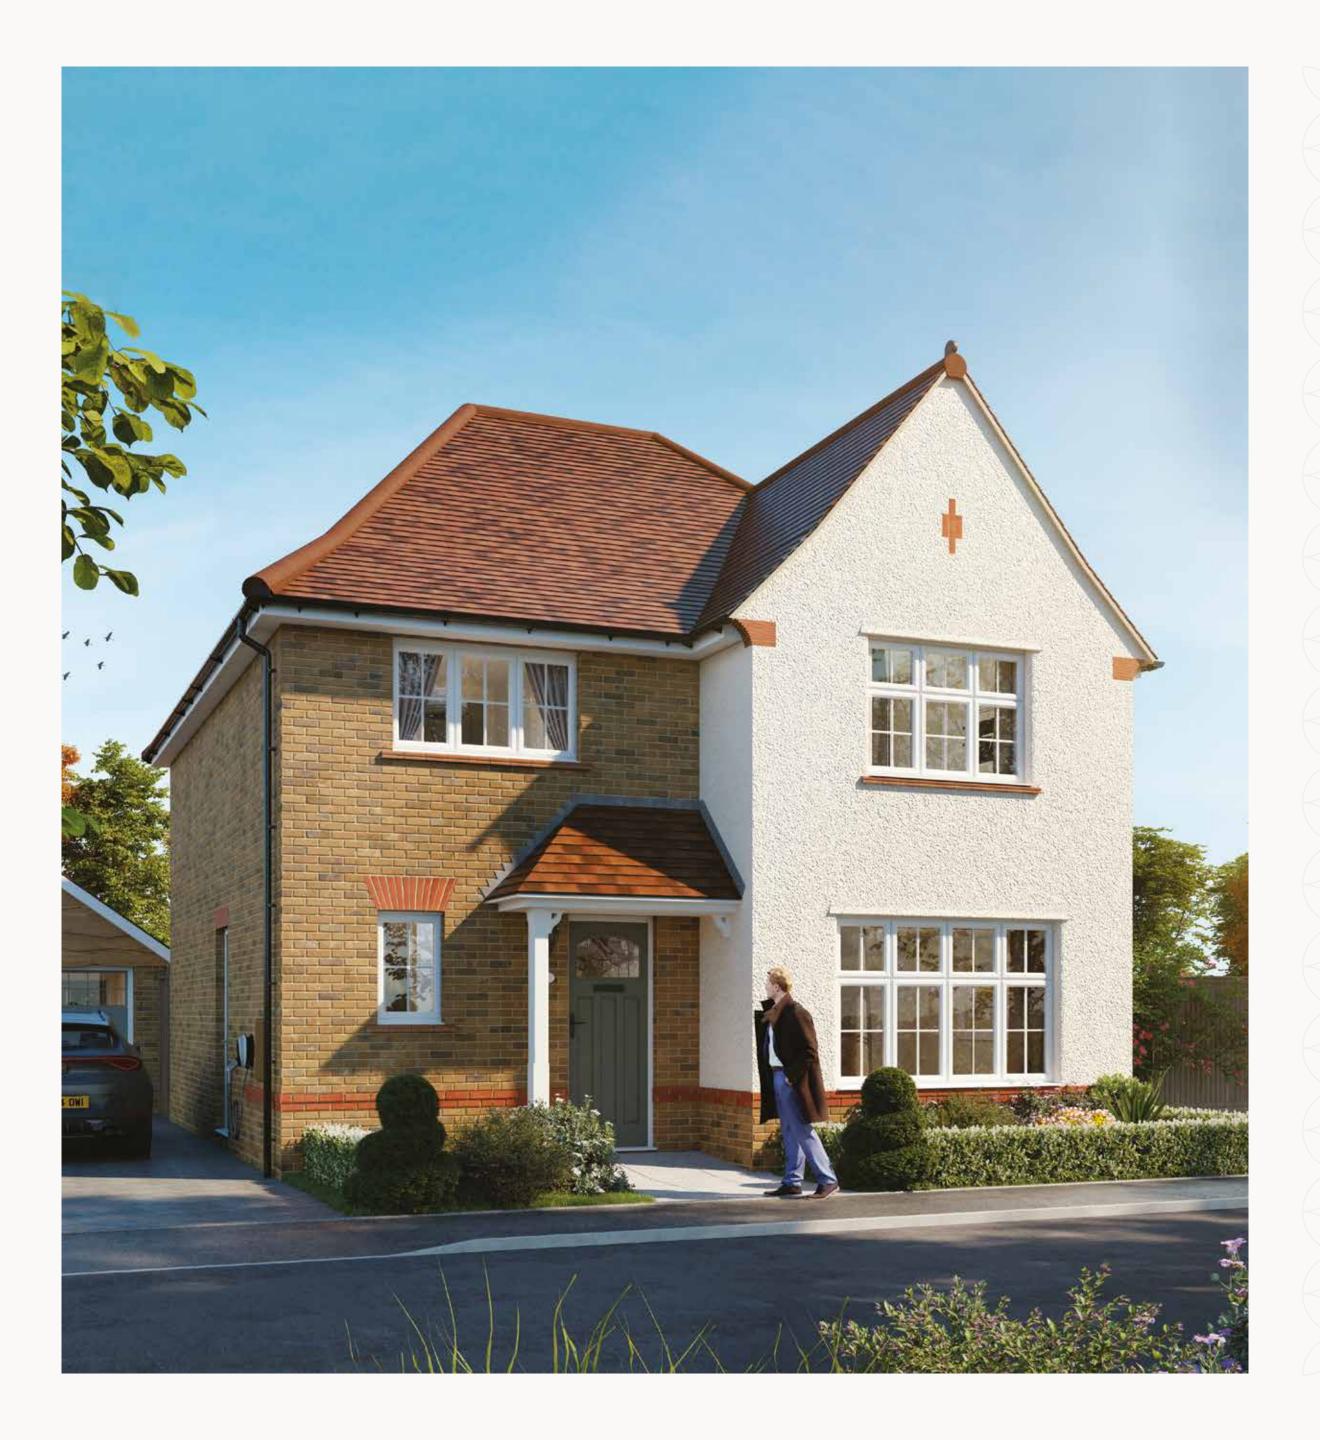

# CAMBRIDGE

FOUR BEDROOM DETACHED HOME







# CAMBRIDGE

FOUR BEDROOM DETACHED HOME







### **GROUND FLOOR**

## THE CAMBRIDGE

## **GROUND FLOOR**

| 1) Kitchen/Dining/<br>Family | 25'0" x 12'8" | 7.62 x 3.87 r |
|------------------------------|---------------|---------------|
| 2 Lounge                     | 16'3" x 11'8" | 4.95 x 3.57 ı |
| 3 Utility                    | 6'1" x 5'11"  | 1.85 x 1.80 m |
| 4 Cloaks                     | 6'6" × 5'11"  | 1.99 x 1.80 m |

## FIRST FLOOR

| 5  | Bedroom 1 | 13'8" x 12'11" | 4.16 x 3.94 n |
|----|-----------|----------------|---------------|
| 6  | En-suite  | 8'2" x 4'3"    | 2.49 x 1.30 r |
| 7  | Bedroom 2 | 13'8" × 11'0"  | 4.17 x 3.36 m |
| 8  | Bedroom 3 | 11'7" × 8'2"   | 3.52 x 2.49   |
| 9  | Bedroom 4 | 11'9" × 9'1"   | 3.58 x 2.76 r |
| 10 | Bathroom  | 8'4" x 7'2"