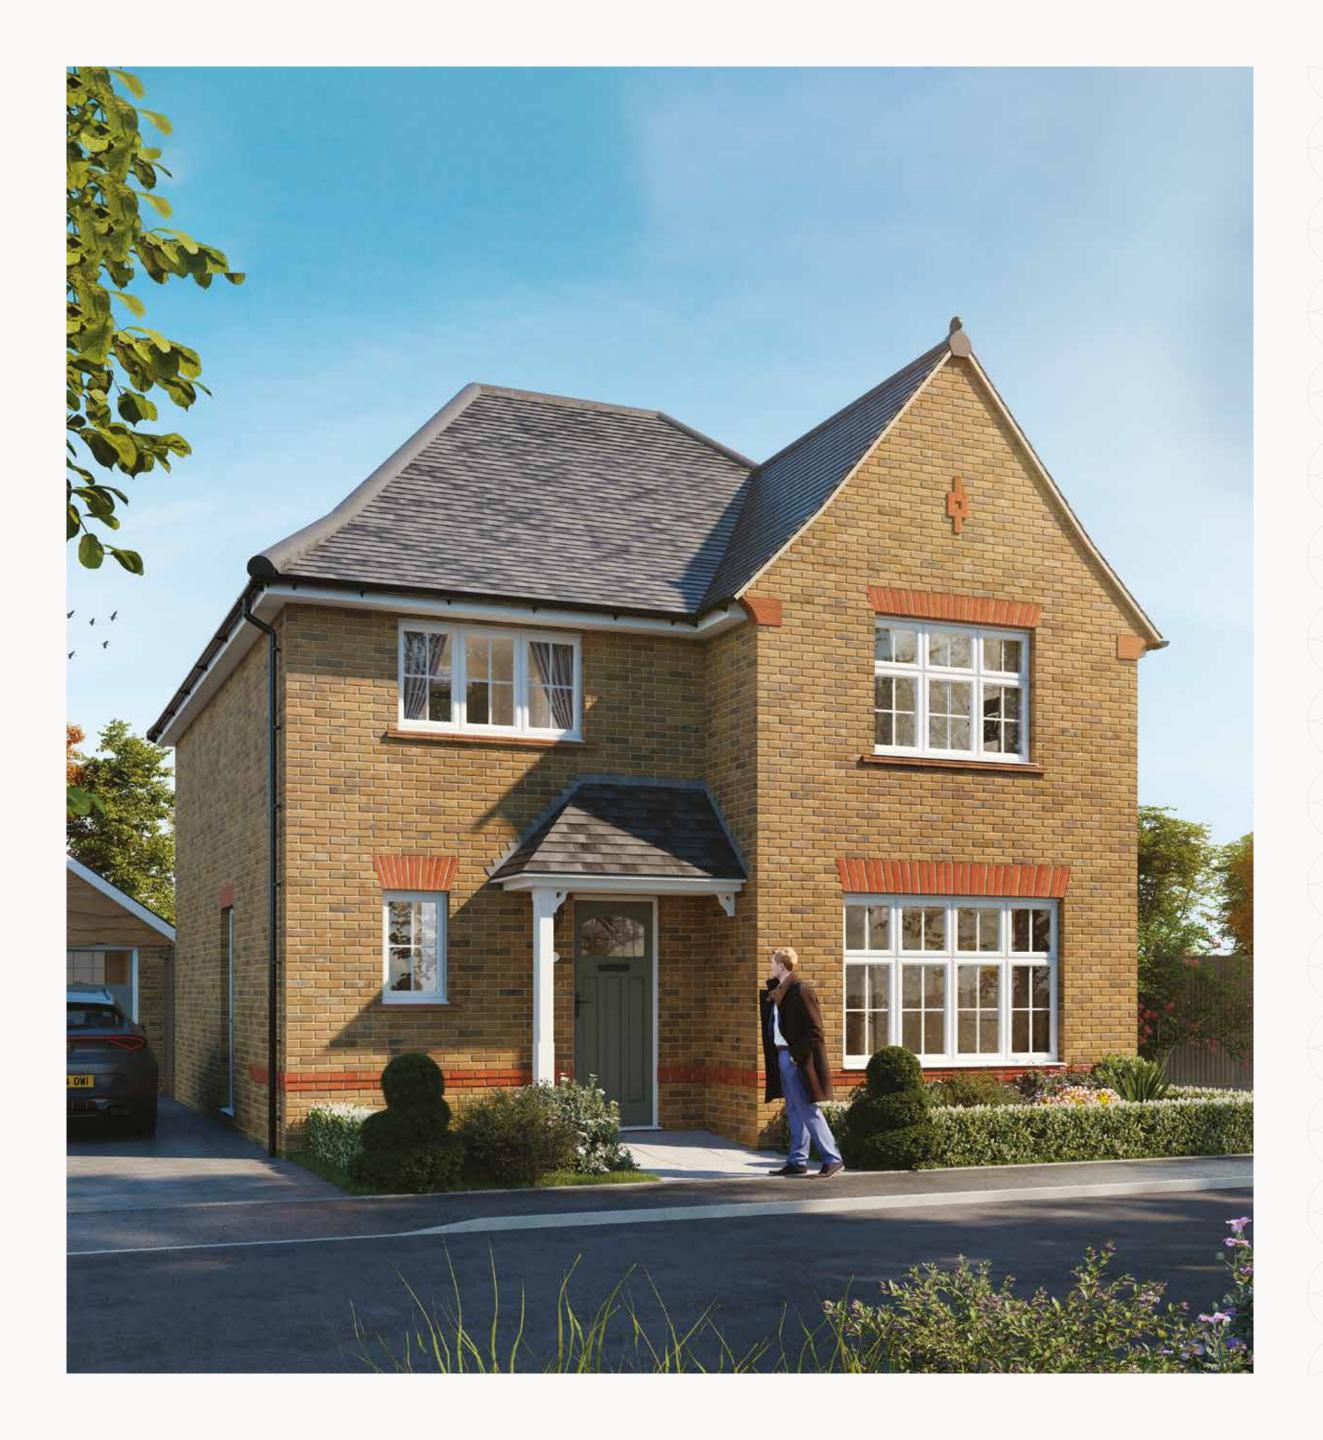

# CAMBRIDGE

FOUR BEDROOM DETACHED HOME







# CAMBRIDGE

FOUR BEDROOM DETACHED HOME







### **GROUND FLOOR**

## THE CAMBRIDGE

## **GROUND FLOOR**

| 1) Kitchen/Dining/<br>Family | 25'0" x 12'8" | 7.62 x 3.87 r |
|------------------------------|---------------|---------------|
| 2 Lounge                     | 16'3" x 11'8" | 4.95 x 3.57 ı |
| 3 Utility                    | 6'1" x 5'11"  | 1.85 x 1.80 m |
| 4 Cloaks                     | 6'6" × 5'11"  | 1.99 x 1.80 m |

## FIRST FLOOR

| 5  | Bedroom 1 | 13'8" x 12'11" | 4.16 x 3.94 n |
|----|-----------|----------------|---------------|
| 6  | En-suite  | 8'2" x 4'3"    | 2.49 x 1.30 r |
| 7  | Bedroom 2 | 13'8" × 11'0"  | 4.17 x 3.36 m |
| 8  | Bedroom 3 | 11'7" × 8'2"   | 3.52 x 2.49   |
| 9  | Bedroom 4 | 11'9" × 9'1"   | 3.5