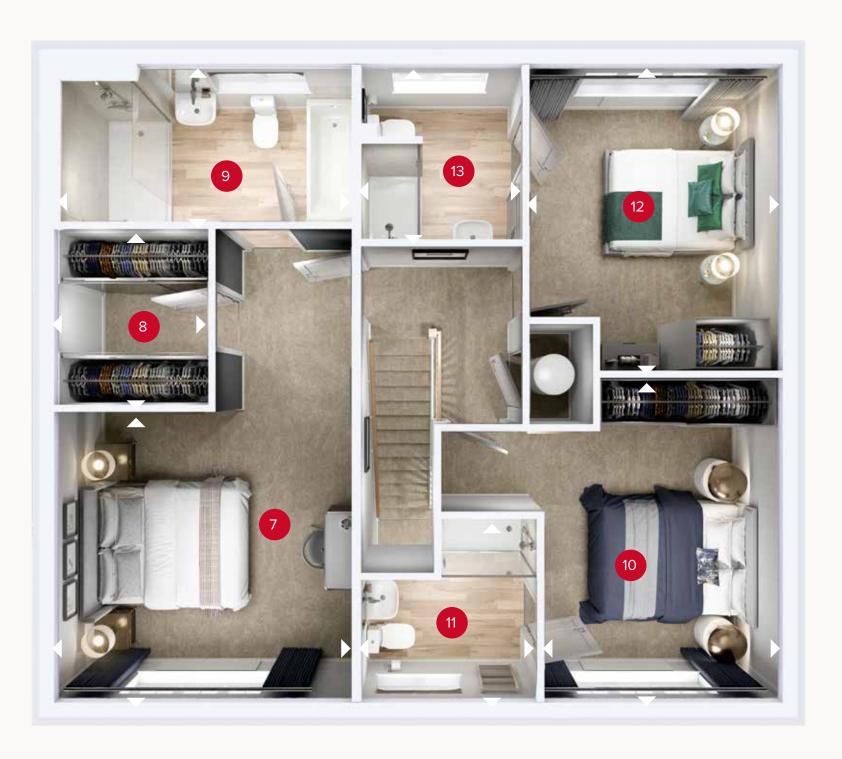

# HARROGATE LIFESTYLE

THREE BEDROOM DETACHED HOME

GROUND FLOOR FIRST FLOOR

## FIRST FLOOR

| 7  | Bedroom 1     | 12'1" × 11'8" | 3.69 x 3.56 r |
|----|---------------|---------------|---------------|
| 8  | Dressing Room | 7'3" x 6'3"   | 2.22 x 1.91 m |
| 9  | En-suite 1    | 11'11" × 6'7" | 3.63 x 2.00 r |
| 10 | Bedroom 2     | 13'2" x 9'6"  | 4.02 × 2.89 r |
| 11 | En-suite 2    | 7'6" x 7'2"   | 2.29 x 2.18 m |
| 12 | Bedroom 3     | 12'7" × 10'1" | 3.84 x 3.07 r |
| 13 | En-suite 3    | 7'3" × 6'7"   | 2.22 × 2.00   |

Customers should note this illustration is an example of the Harrogate Lifestyle house type. All dimensions indicated are approximate and the furniture layout is for illustrative purposes only. Homes may be 'handed' (mirror image) versions of the illustrations, and may be detached, semi-detached or terraced. Materials used may differ from plot to plot including render and roof tile colours. Detailed plans and specifications are available for inspection for each plot at our Customer Experience Suite or Sales Centre during working hours and customers must check their individual specifications prior to making a reservation. Please note that the specification show in this plan may include optional upgrades from standard specification. Please speak with your Sales Consultant or visit MyRedrow for more information. EG\_HARRQ\_DM.2

ov - oven ff - fridge freezer

dw - dishwasher space

wm - washing machine space td - tumble dryer space

Denotes where dimensions are taken from. All wardrobes are subject to site specification. Please see Sales Consultant for further details.