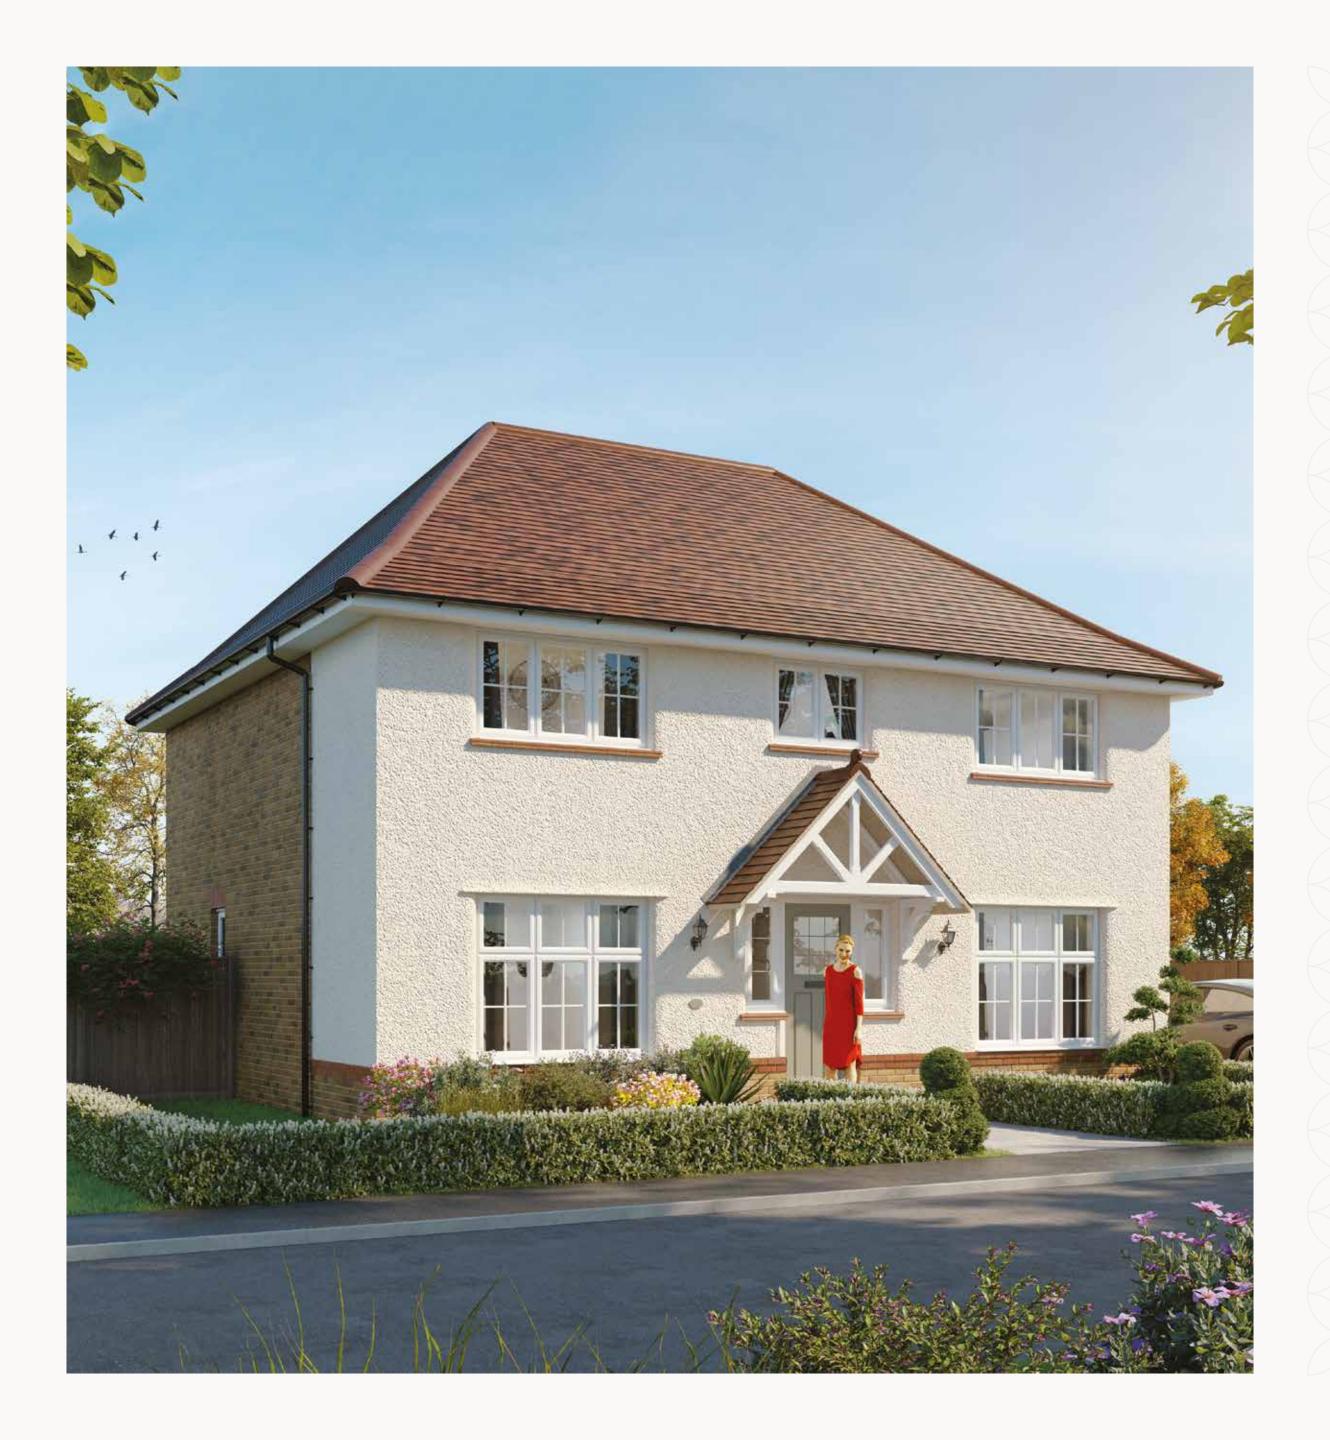

# HARROGATE LIFESTYLE

THREE BEDROOM DETACHED HOME







# HARROGATE LIFESTYLE

THREE BEDROOM DETACHED HOME







GROUND FLOOR FIRST FLOOR

## THE HARROGATE LIFESTYLE

### **GROUND FLOOR**

| 1 Lounge  | 15'4" x 12'0" | 4.68 x 3.65 m |
|-----------|---------------|---------------|
| 2 Kitchen | 12'5" x 10'1" | 3.79 x 3.09 m |
| 3 Dining  | 13'1" × 10'3" | 4.00 x 3.13 m |
| 4 Family  | 13'8" x 10'1" | 4.17 x 3.08 m |
| 5 Cloaks  | 5'8" x 3'7"   | 1.73 x 1.09 m |
| 6 Utility | 6'5" x 5'8"   | 1.94 x 1.73 m |

## FIRST FLOOR

| 7  | Bedroom 1     | 12'1" × 11'8" | 3.69 x 3.56 r |
|----|---------------|---------------|---------------|
| 8  | Dressing Room | 7'3" x 6'3"   | 2.22 x 1.91 m |
| 9  | En-suite 1    | 11'11" × 6'7" | 3.63 x 2.00 r |
| 10 | Bedroom 2     | 13'2" x 9'6"  | 4.02 × 2.89 r |
| 11 | En-suite 2    | 7'6" x 7'2"   | 2.29 x 2.