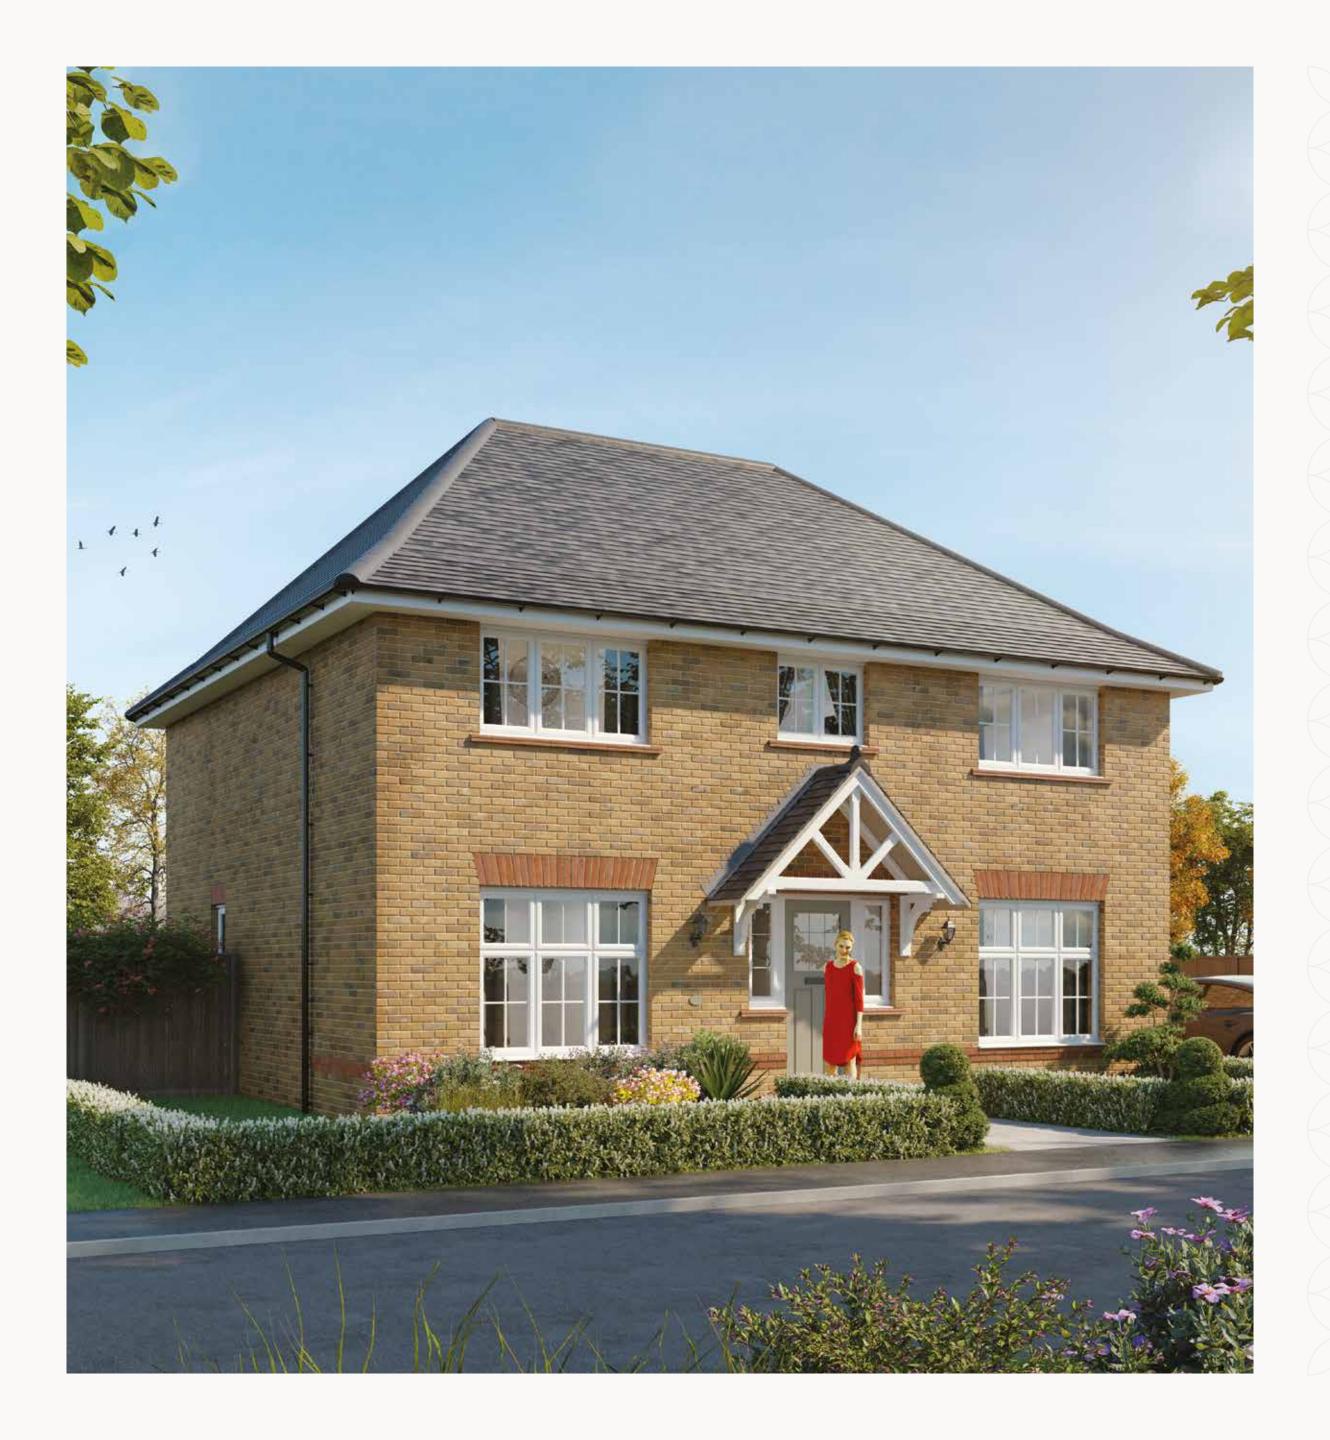

# HARROGATE LIFESTYLE

THREE BEDROOM DETACHED HOME







# HARROGATE LIFESTYLE

THREE BEDROOM DETACHED HOME







GROUND FLOOR FIRST FLOOR

## THE HARROGATE LIFESTYLE

### **GROUND FLOOR**

| 1 Lounge  | 15'4" x 12'0" | 4.68 x 3.65 m |
|-----------|---------------|---------------|
| 2 Kitchen | 12'5" x 10'1" | 3.79 x 3.09 m |
| 3 Dining  | 13'1" × 10'3" | 4.00 x 3.13 m |
| 4 Family  | 13'8" x 10'1" | 4.17 x 3.08 m |
| 5 Cloaks  | 5'8" x 3'7"   | 1.73 x 1.09 m |
| 6 Utility | 6'5" x 5'8"   | 1.94 x 1.73 m |

## FIRST FLOOR

| 7  | Bedroom 1     | 12'1" × 11'8" | 3.69 x 3.56 r |
|----|---------------|---------------|---------------|
| 8  | Dressing Room | 7'3" x 6'3"   | 2.22 x 1.91 m |
| 9  | En-suite 1    | 11'11" × 6'7" | 3.63 x 2.00 r |
| 10 | Bedroom 2     | 13'2" x 9'6"  | 4.02 ×