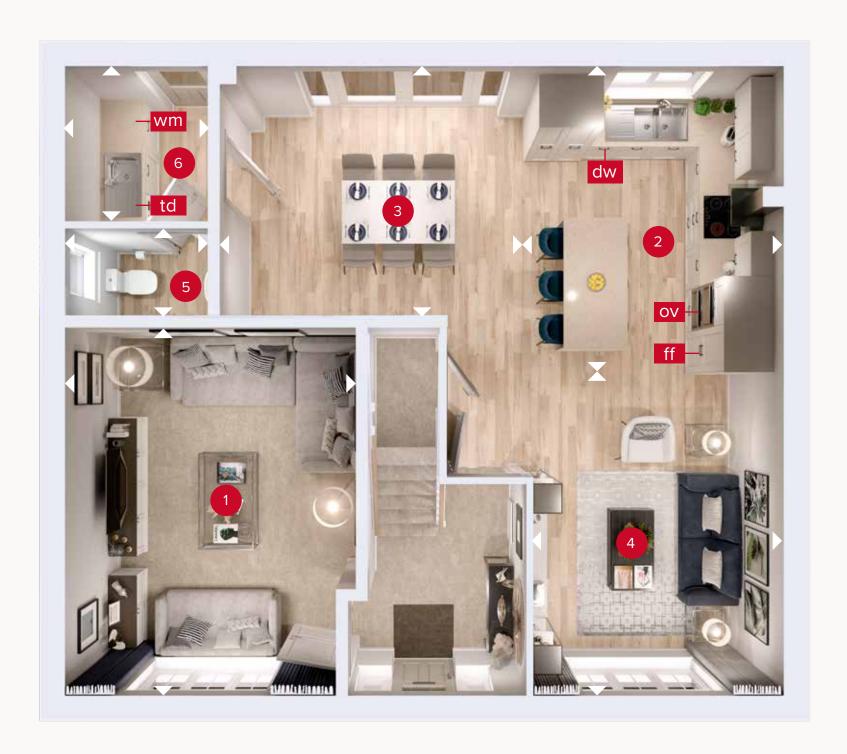

# HARROGATE LIFESTYLE

THREE BEDROOM DETACHED HOME

GROUND FLOOR FIRST FLOOR

### **GROUND FLOOR**

| 1 Lounge  | 15'4" x 12'0" | 4.68 x 3.65 m |
|-----------|---------------|---------------|
| 2 Kitchen | 12'5" x 10'1" | 3.79 x 3.09 m |
| 3 Dining  | 13'1" × 10'3" | 4.00 x 3.13 m |
| 4 Family  | 13'8" x 10'1" | 4.17 x 3.08 m |
| 5 Cloaks  | 5'8" x 3'7"   | 1.73 x 1.09 m |
| 6 Utility | 6'5" x 5'8"   | 1.94 x 1.73 m |

Customers should note this illustration is an example of the Harrogate Lifestyle house type. All dimensions indicated are approximate and the furniture layout is for illustrative purposes only. Homes may be 'handed' (mirror image) versions of the illustrations, and may be detached, semi-detached or terraced. Materials used may differ from plot to plot including render and roof tile colours. Detailed plans and specifications are available for inspection for each plot at our Customer Experience Suite or Sales Centre during working hours and customers must check their individual specifications prior to making a reservation. Please note that the specification show in this plan may include optional upgrades from standard specification. Please speak with your Sales Consultant or visit MyRedrow for more information. EG\_HARRQ\_DM.2

ov - oven ff - fridge freezer

dw - dishwasher space

wm - washing machine space td - tumble dryer space

Denotes where dimensions are taken from. All wardrobes are subject to site specification. Please see Sales Consultant for further details.