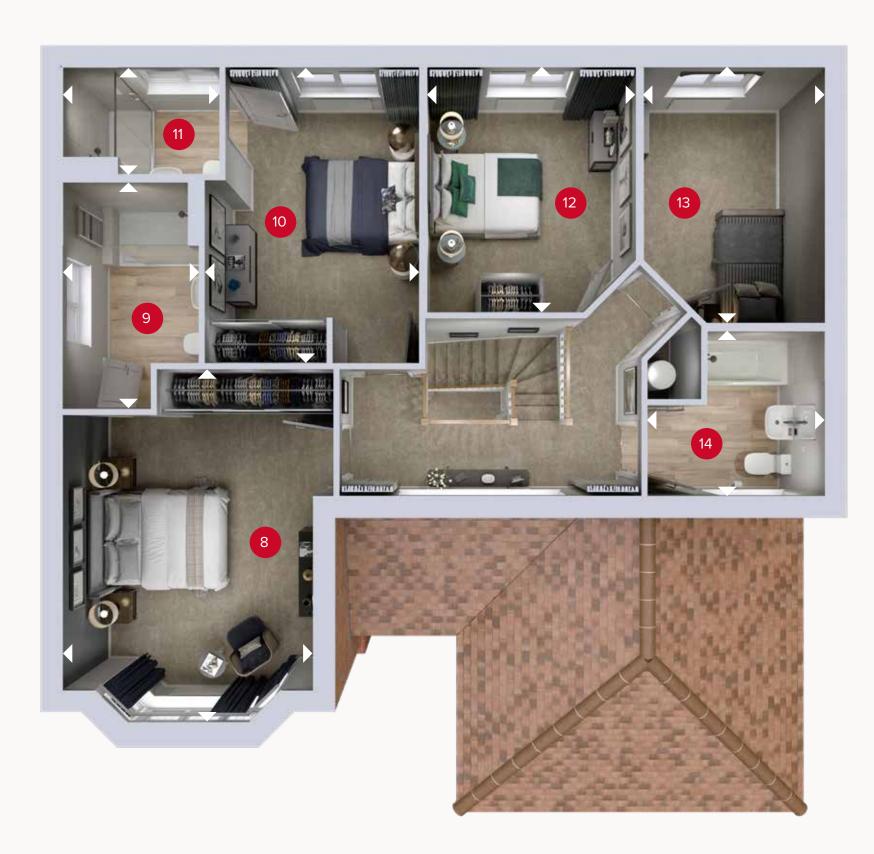

## FIRST FLOOR

| 8  | Bedroom 1  | 16'8" x 11'8"  | 5.09 x 3.57 m |
|----|------------|----------------|---------------|
| 9  | En-suite 1 | 10'9" x 6'5"   | 3.28 x 1.94 m |
| 10 | Bedroom 2  | 14'4" × 10'3"  | 4.37 x 3.11 m |
| 11 | En-suite 2 | 7'5" x 5'4"    | 2.27 x 1.63 m |
| 12 | Bedroom 3  | 11'11" × 10'0" | 3.63 x 3.05 m |
| 13 | Bedroom 4  | 12'5" x 8'6"   | 3.78 x 2.59 m |
| 14 | Bathroom   | 8'4" × 7'9"    | 2.54 x 2.37 m |

ff - fridge freezer dw - dishwasher

wm - washing machine space td - tumble dryer space wc - wine cooler

Denotes where dimensions are taken from. All wardrobes are subject to site specification. Please see Sales Consultant for further details.