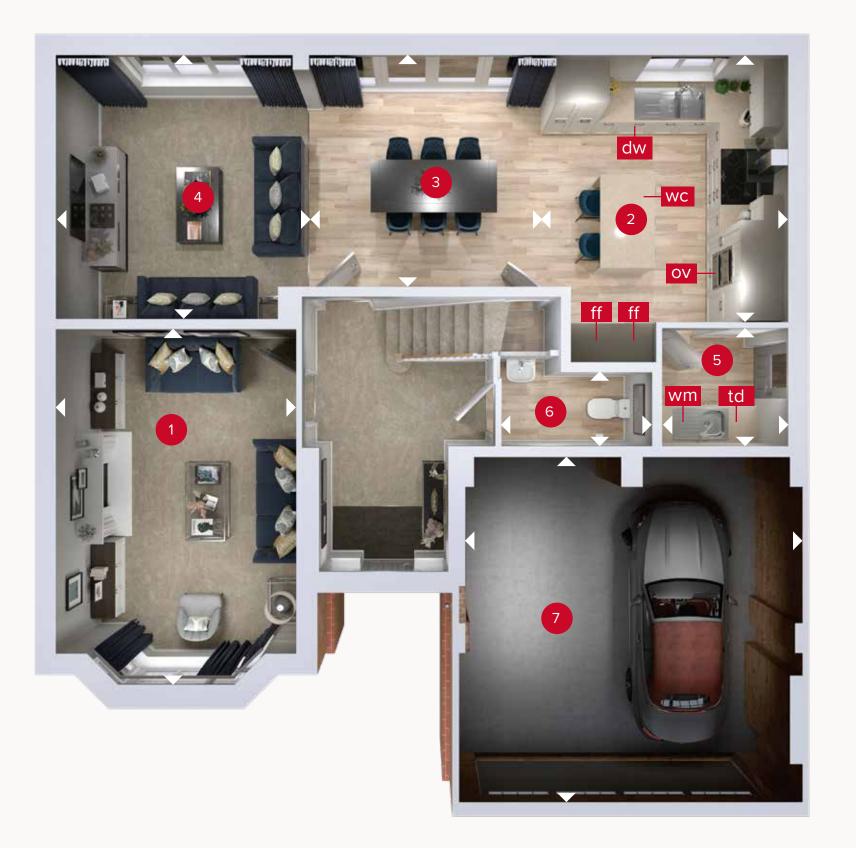

## **GROUND FLOOR**

| 1 | Lounge  | 17'8" × 11'8" | 5.37 x 3.57 m |
|---|---------|---------------|---------------|
| 2 | Kitchen | 13'4" × 11'5" | 4.07 x 3.49 m |
| 3 | Dining  | 12'8" x 11'9" | 3.86 x 3.57 m |
| 4 | Family  | 13'2" × 12'0" | 4.03 x 3.65 m |
| 5 | Utility | 6'3" x 5'11"  | 1.90 x 1.79 m |
| 6 | Cloaks  | 7'6" x 3'7"   | 2.28 x 1.10 m |
| 7 | Garage  | 17'1" × 17'0" | 5.21 x 5.19 m |

ff - fridge freezer dw - dishwasher

wm - washing machine space td - tumble dryer space wc - wine cooler

Denotes where dimensions are taken from. All wardrobes are subject to site specification. Please see Sales Consultant for further details.