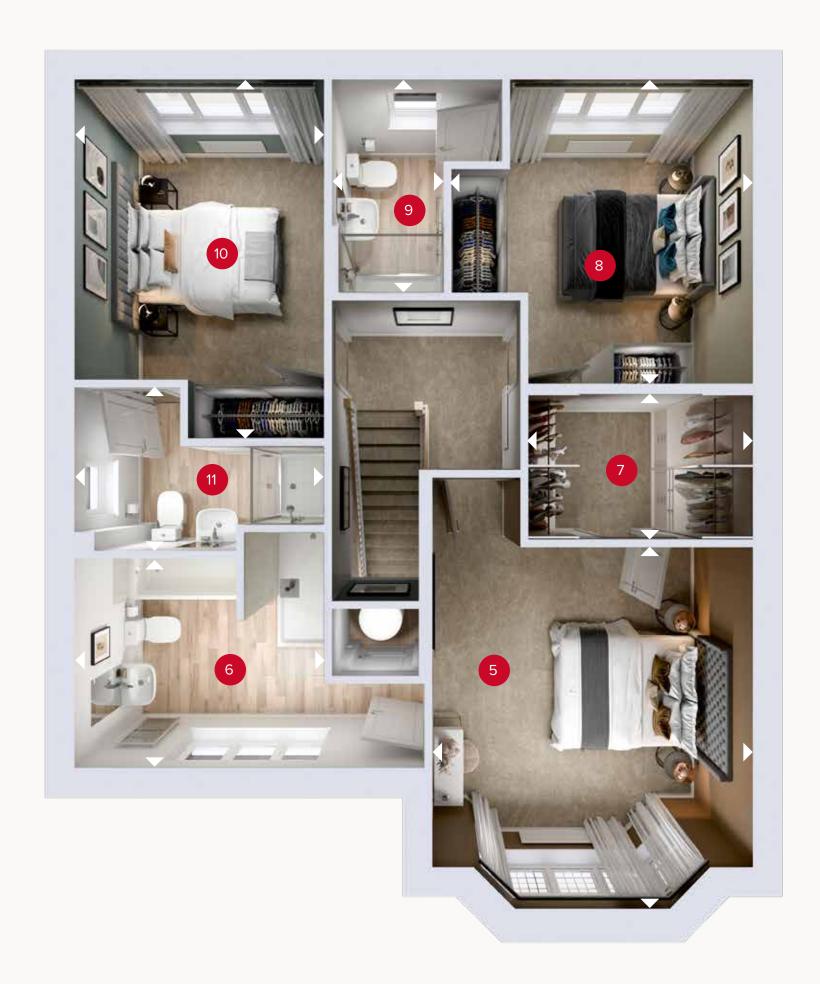

## FIRST FLOOR

| 5  | Bedroom 1  | 13'5" x 11'8" | 4.09 x 3.57 m |
|----|------------|---------------|---------------|
| 6  | En-suite 1 | 9'3" × 7'9"   | 2.83 x 2.37 m |
| 7  | Wardrobe   | 8'2" x 5'5"   | 2.49 x 1.65 m |
| 8  | Bedroom 2  | 11'5" × 11'0" | 3.49 x 3.35 m |
| 9  | En-suite 2 | 8'1" × 4'2"   | 2.46 x 1.26 m |
| 10 | Bedroom 3  | 13'6" x 9'3"  | 4.13 x 2.83 m |
| 11 | En-suite 3 | 9'3" x 6'0"   | 2.83 x 1.83 m |

GROUND FLOOR FIRST FLOOR

Customers should note this illustration is an example of the Leamington Lifestyle house type. All dimensions indicated are approximate and the furniture layout is for illustrative purposes only. Homes may be 'handed' (mirror image) versions of the illustrations, and may be detached, semi-detached or terraced. Materials used may differ from plot to plot including render and roof tile colours. Detailed plans and specifications are available for inspection for each plot at our Customer Experience Suite or Sales Centre during working hours and customers must check their individual specifications prior to making a reservation. Please note that the specification show in this plan may include optional upgrades from standard specification. Please speak with your Sales Consultant or visit MyRedrow for more information. EG\_LEAMQ\_DM.2

ff - fridge freezer dw - dishwasher wm - washing machine space td - tumble dryer space

Denotes where dimensions are taken from. All wardrobes are subject to site specification. Please see Sales Consultant for further details.