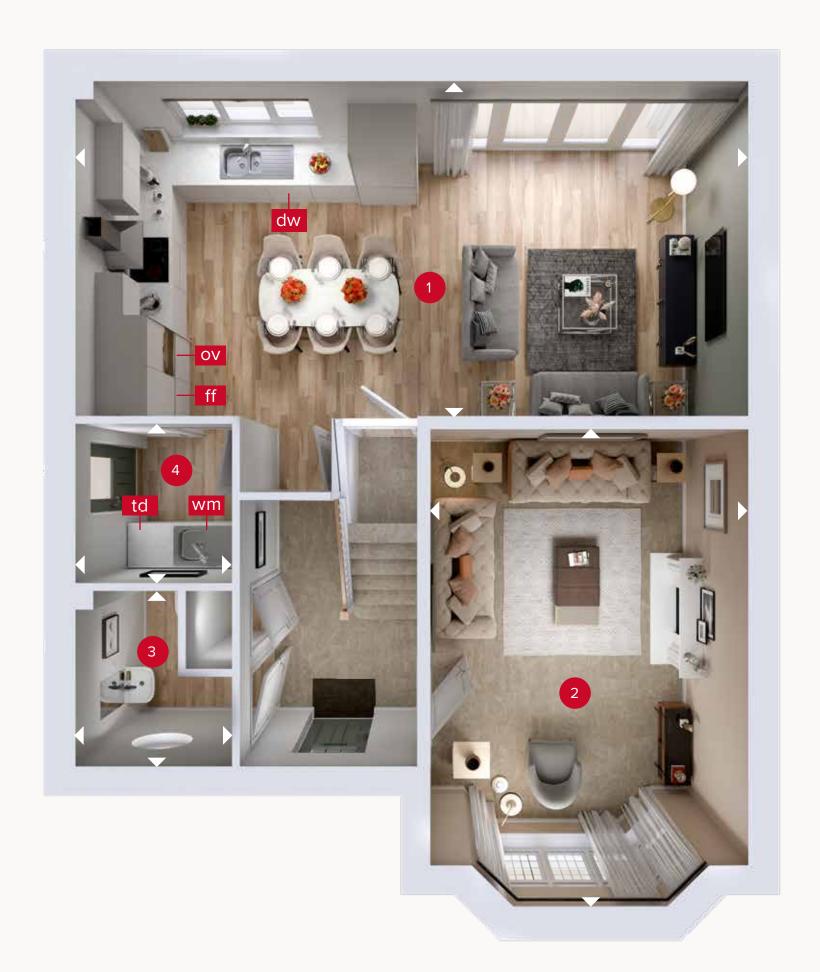

### **GROUND FLOOR**

| 1 | Kitchen/Dining/ | 25'0" x 12'8" | 7.62 x 3.87 m |
|---|-----------------|---------------|---------------|
|   | Family          |               |               |
| 2 | Lounge          | 17'9" x 11'8" | 5.42 x 3.57 m |
| 3 | Cloaks          | 6'6" x 5'11"  | 1.99 x 1.80 m |
| 4 | Utility         | 6'1" × 5'11"  | 1.85 x 1.80 m |

GROUND FLOOR FIRST FLOOR

Customers should note this illustration is an example of the Leamington Lifestyle house type. All dimensions indicated are approximate and the furniture layout is for illustrative purposes only. Homes may be 'handed' (mirror image) versions of the illustrations, and may be detached, semi-detached or terraced. Materials used may differ from plot to plot including render and roof tile colours. Detailed plans and specifications are available for inspection for each plot at our Customer Experience Suite or Sales Centre during working hours and customers must check their individual specifications prior to making a reservation. Please note that the specification show in this plan may include optional upgrades from standard specification. Please speak with your Sales Consultant or visit MyRedrow for more information. EG\_LEAMQ\_DM.2

ff - fridge freezer dw - dishwasher wm - washing machine space td - tumble dryer space

Denotes where dimensions are taken from. All wardrobes are subject to site specification. Please see Sales Consultant for further details.