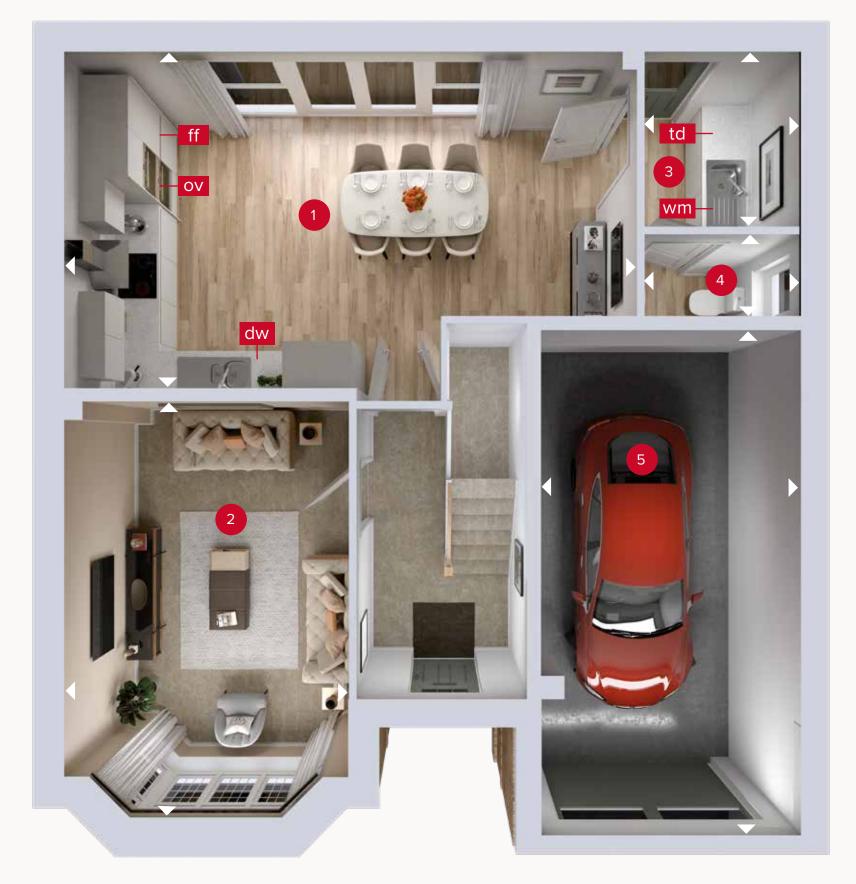

### **GROUND FLOOR**

| 1 Kitchen/Dining | 21'5" x 12'9"  | 6.53 x 3.88 m |
|------------------|----------------|---------------|
| 2 Lounge         | 15'11" × 10'7" | 4.85 x 3.23 m |
| 3 Utility        | 6'7" x 5'10"   | 2.01 x 1.78 m |
| 4 Cloaks         | 5'10" x 3'0"   | 1.78 x 0.92 m |
| 5 Garage         | 19'4" x 9'8"   | 5.89 x 2.94 m |

ov - oven ff - fridge freezer

dw - dishwasher

wm - washing machine space td - tumble dryer space

Denotes where dimensions are taken from. All wardrobes are subject to site specification. Please see Sales Consultant for further details.