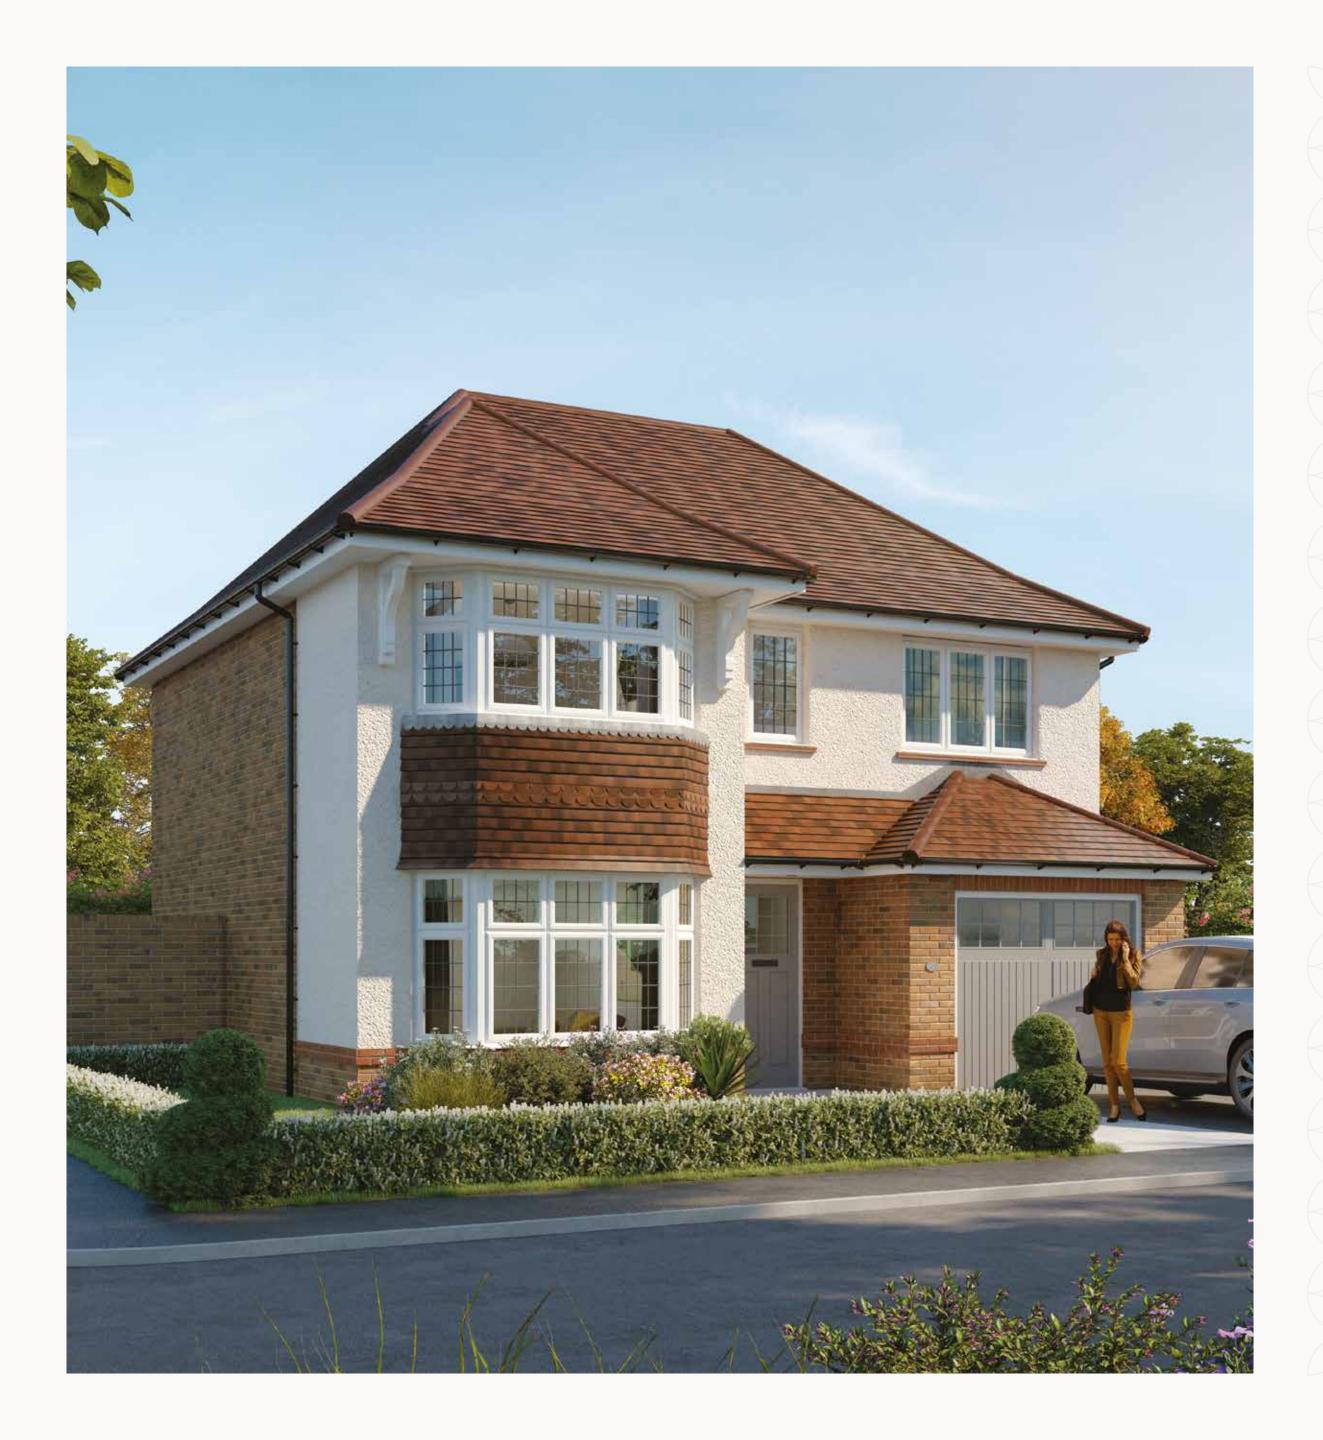

# OXFORD LIFESTYLE

THREE BEDROOM DETACHED HOME







# OXFORD LIFESTYLE

THREE BEDROOM DETACHED HOME







## THE OXFORD LIFESTYLE

### **GROUND FLOOR**

| 1 Kitchen/Dining | 21'5" x 12'9"  | 6.53 x 3.88 m |
|------------------|----------------|---------------|
| 2 Lounge         | 15'11" × 10'7" | 4.85 x 3.23 m |
| 3 Utility        | 6'7" x 5'10"   | 2.01 x 1.78 m |
| 4 Cloaks         | 5'10" x 3'0"   | 1.78 x 0.92 m |
| 5 Garage         | 19'4" x 9'8"   | 5.89 x 2.94 m |

### FIRST FLOOR

| 6  | Bedroom 1  | 16'0" x 10'7" | 4.87 x 3.23 m |
|----|------------|---------------|---------------|
| 7  | Dressing   | 7'4" x 6'8"   | 2.24 x 2.03 r |
| 8  | En-suite 1 | 10'7" x 5'11" | 3.23 x 1.80 m |
| 9  | Bedroom 2  | 12'7" × 10'8" | 3.84 x 3.26 n |
| 10 | En-suite 2 | 7'11" x 5'8"  | 2.41 × 1.74 m |
| 11 | Bedroom 3  | 11'9" × 9'11" | 3.57