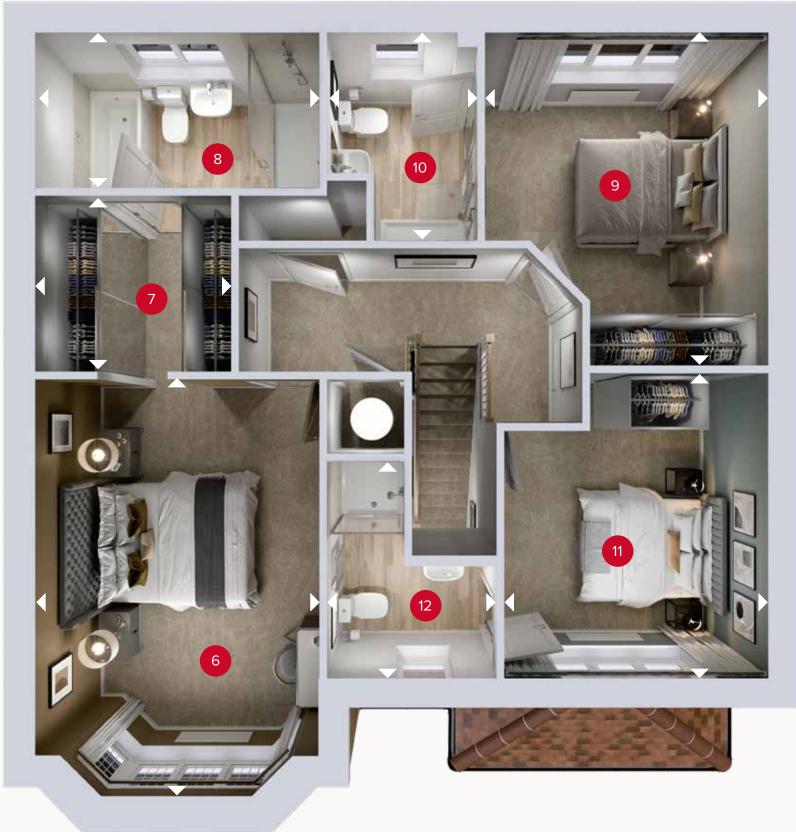

### FIRST FLOOR

| 6  | Bedroom 1  | 16'0" x 10'7" | 4.87 x 3.23 m |
|----|------------|---------------|---------------|
| 7  | Dressing   | 7'4" x 6'8"   | 2.24 x 2.03 r |
| 8  | En-suite 1 | 10'7" x 5'11" | 3.23 x 1.80 m |
| 9  | Bedroom 2  | 12'7" × 10'8" | 3.84 x 3.26 n |
| 10 | En-suite 2 | 7'11" x 5'8"  | 2.41 × 1.74 m |
| 11 | Bedroom 3  | 11'9" × 9'11" | 3.57 x 3.02 n |
| 12 | En-suite 3 | 8'3" x 6'6"   | 2.51 x 1.98 m |

**FIRST FLOOR** 

Customers should note this illustration is an example of the Oxford Lifestyle house type. All dimensions indicated are approximate and the furniture layout is for illustrative purposes only. Homes may be 'handed' (mirror image) versions of the illustrations, and may be detached, semi-detached or terraced. Materials used may differ from plot to plot including render and roof tile colours. Detailed plans and specifications are available for inspection for each plot at our Customer Experience Suite or Sales Centre during working hours and customers must check their individual specifications prior to making a reservation. Please note that the specification show in this plan may include optional upgrades from standard specification. Please speak with your Sales Consultant or visit MyRedrow for more information. EG\_OXFOQ\_DM.2

ov - oven ff - fridge freezer

dw - dishwasher

wm - washing machine space td - tumble dryer space

Denotes where dimensions are taken from. All wardrobes are subject to site specification. Please see Sales Consultant for further details.