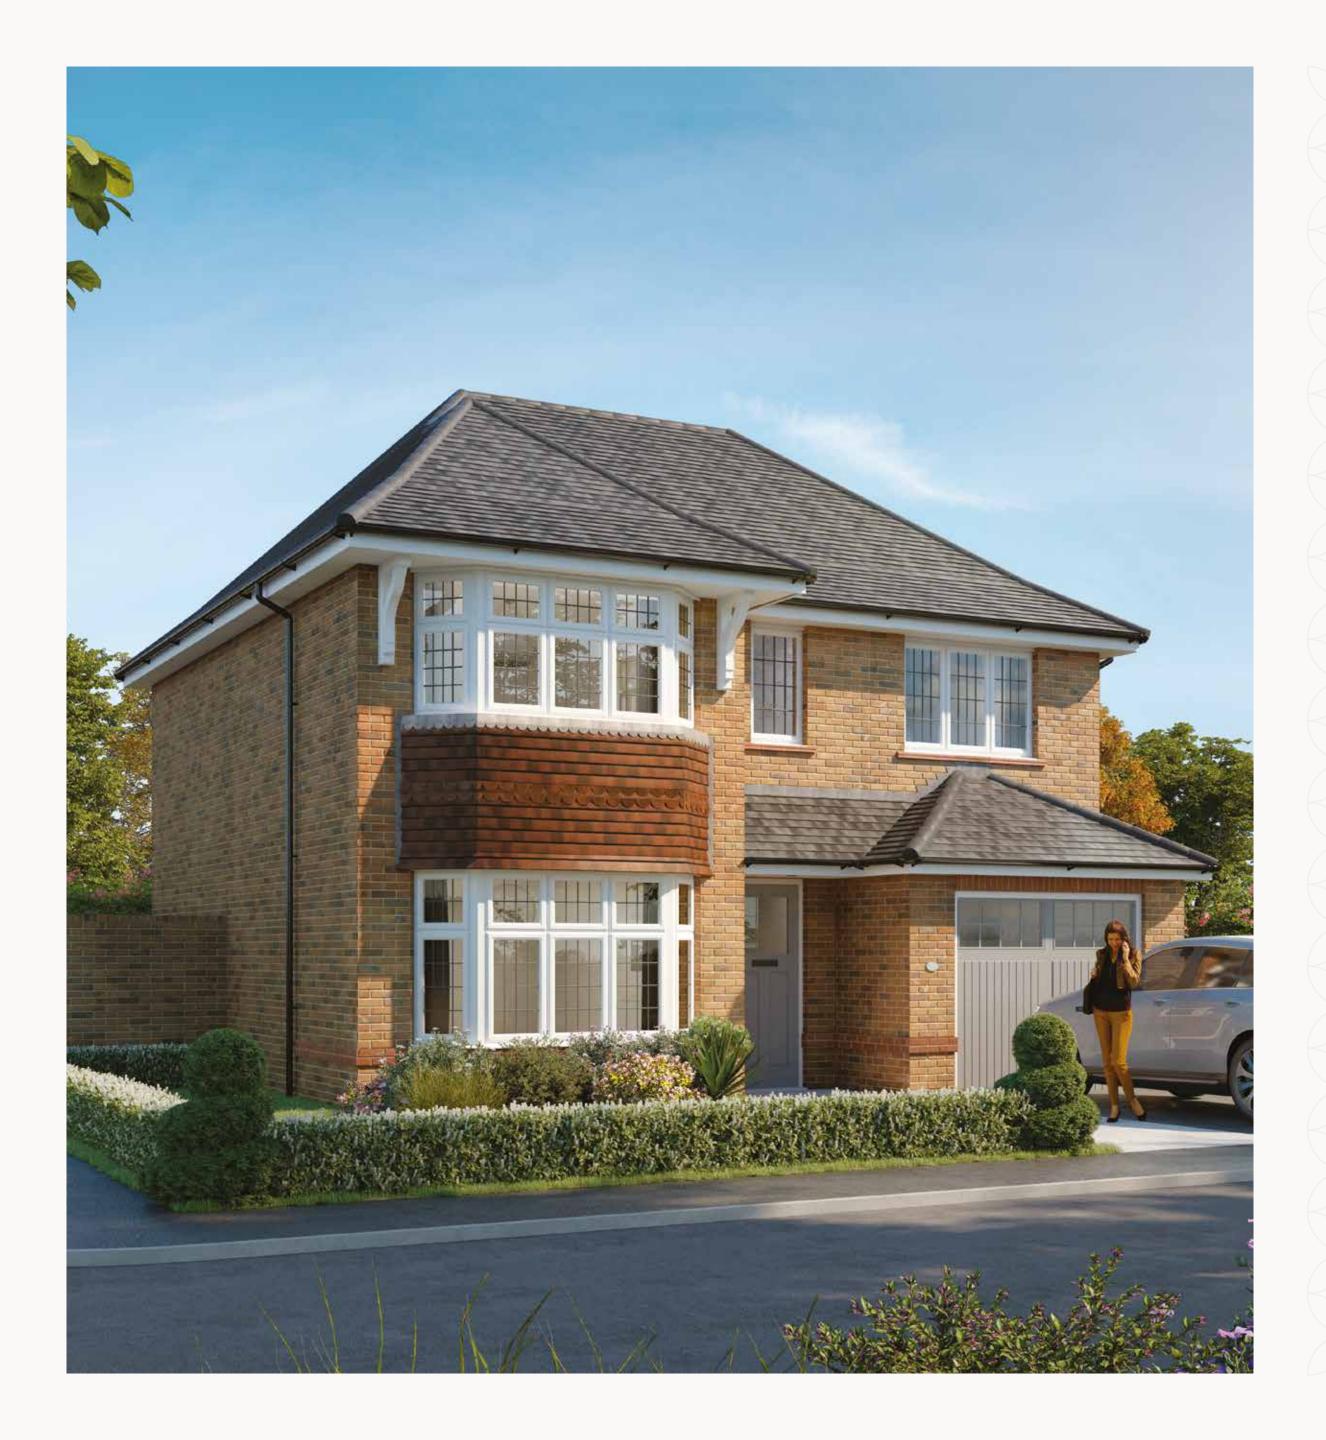

# OXFORD LIFESTYLE

THREE BEDROOM DETACHED HOME







# OXFORD LIFESTYLE

THREE BEDROOM DETACHED HOME







## THE OXFORD LIFESTYLE

### **GROUND FLOOR**

| 1 Kitchen/Dining | 21'5" x 12'9"  | 6.53 x 3.88 m |
|------------------|----------------|---------------|
| 2 Lounge         | 15'11" × 10'7" | 4.85 x 3.23 m |
| 3 Utility        | 6'7" x 5'10"   | 2.01 x 1.78 m |
| 4 Cloaks         | 5'10" x 3'0"   | 1.78 x 0.92 m |
| 5 Garage         | 19'4" x 9'8"   | 5.89 x 2.94 m |

### FIRST FLOOR

| 6  | Bedroom 1  | 16'0" x 10'7" | 4.87 x 3.23 m |
|----|------------|---------------|---------------|
| 7  | Dressing   | 7'4" x 6'8"   | 2.24 x 2.03 r |
| 8  | En-suite 1 | 10'7" x 5'11" | 3.23 x 1.80 m |
| 9  | Bedroom 2  | 12'7" × 10'8" | 3.84 x 3.26 n |
| 10 | En-suite 2 | 7'11" x 5'8"  | 2