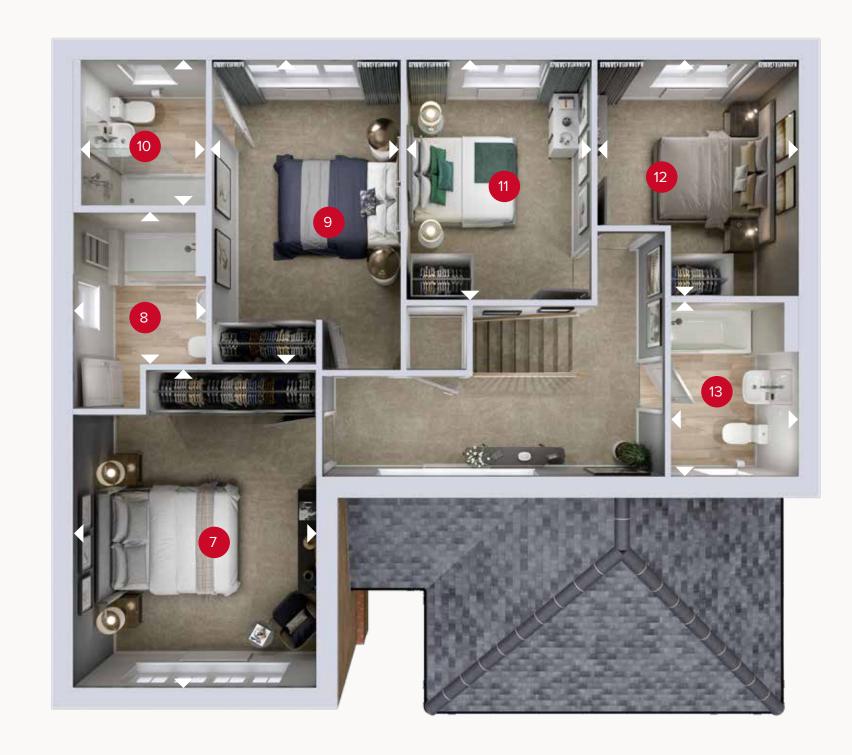

## FIRST FLOOR

| 7  | Bedroom 1  | 15'5" x 11'8"  | 4.71 x 3.56 m |
|----|------------|----------------|---------------|
| 8  | En-suite 1 | 7'9" × 6'5"    | 2.35 x 1.95 n |
| 9  | Bedroom 2  | 15'2" x 9'3"   | 4.62 x 2.82 l |
| 10 | En-suite 2 | 17'1" x 6'5"   | 2.16 x 1.95 m |
| 11 | Bedroom 3  | 12'0" x 8'11"  | 3.67 x 2.72 r |
| 12 | Bedroom 4  | 11'10" × 9'10" | 3.61 x 2.99 n |
| 13 | Bathroom   | 8'5" × 6'3"    | 2.57 x 1.91 m |

Customers should note this illustration is an example of the Sunningdale house type. All dimensions indicated are approximate and the furniture layout is for illustrative purposes only. Homes may be 'handed' (mirror image) versions of the illustrations, and may be detached, semi-detached or terraced. Materials used may differ from plot to plot including render and roof tile colours. Detailed plans and specifications are available for inspection for each plot at our Customer Experience Suite or Sales Centre during working hours and customers must check their individual specifications prior to making a reservation. Please note that the specification show in this plan may include optional upgrades from standard specification. Please speak with your Sales Consultant or visit MyRedrow for more information. EG\_SUND\_DM.2

ov - oven ff - fridge freezer dw - dishwasher wm - washing machine space td - tumble dryer space

Denotes where dimensions are taken from. All wardrobes are subject to site specification. Please see Sales Consultant for further details.