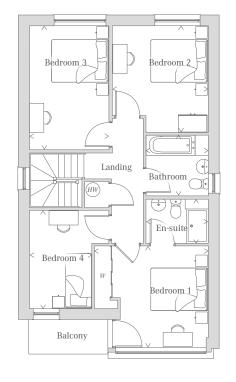

## THE ASHMOLEAN

Four Bedroom home | 1,418 sq ft

HOMES 81, 82, 97, 98, 99, 100, 101 & 102

GROUND FLOOR

FIRST FLOOR

## FIRST FLOOR

| Bedroom 1 | 13'0" x 11'7"  | 3.95 x 3.53 m |
|-----------|----------------|---------------|
| En-suite  | 7'1" x 4'11"   | 2.15 x 1.51 m |
| Bedroom 2 | 12'1" x 10'11" | 3.69 x 3.32 m |
| Bedroom 3 | 14'0" x 9'0"   | 4.27 x 2.75 m |
| Bedroom 4 | 11'2" x 7'1"   | 3.40 x 2.16 m |
| Bathroom  | 7'1" x 6'10"   | 2.15 x 2.09 m |

Plot 100 has an additional window to the family dining area.

Customers should note this illustration is an example of The Ashmolean house type and shows homes 81, 82, 97, 98, 99, 100, 101 & 102. All maximum dimensions indicated are approximate and the furniture layout is for illustrative purposes only. Homes may be 'handed' (mirror image) versions of the illustrations, and may be detached, semi-detached or terraced. Materials used may differ from plot to plot including render and roof tile colours. Detailed plans and specifications are available for inspection for each plot at our Sales Centre during working hours and customers must check their individual specifications prior to making a reservation.

ov Oven

ff Fridge/Freezer

dw Space and plumbing for Dishwasher

w/d Space and plumbing for Washer/Dryer (tv) TV Point

W Wardrobe

 $\mathop{\hbox{(HW)}}\nolimits$  Hot water cylinder

Cpd Cupboard

01026-27 | ASHMOLEAN