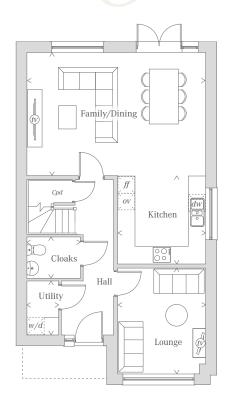

## THE ASHMOLEAN

Four Bedroom home | 1,418 sq ft

HOMES 81, 82, 97, 98, 99, 100, 101 & 102

GROUND FLOOR

FIRST FLOOR

## GROUND FLOOR

| Lounge            | 12'0" x 10'0" | 3.67 x 3.05 m |
|-------------------|---------------|---------------|
| Kitchen           | 10'0" x 10'0" | 3.06 x 3.05 m |
| Family/<br>Dining | 20'4" x 14'1" | 6.21 x 4.28 m |
| Cloaks            | 6'1" x 4'8"   | 1.85 x 1.42 m |
| Utility           | 6'2" x 3'7"   | 1.87 x 1.09 m |
|                   |               |               |

Plot 100 has an additional window to the family dining area.

Customers should note this illustration is an example of The Ashmolean house type and shows homes 81, 82, 97, 98, 99, 100, 101 & 102. All maximum dimensions indicated are approximate and the furniture layout is for illustrative purposes only. Homes may be 'handed' (mirror image) versions of the illustrations, and may be detached, semi-detached or terraced. Materials used may differ from plot to plot including render and roof tile colours. Detailed plans and specifications are available for inspection for each plot at our Sales Centre during working hours and customers must check their individual specifications prior to making a reservation.

ov Oven

ff Fridge/Freezer

dw Space and plumbing for Dishwasher

w/d Space and plumbing for Washer/Dryer (tv) TV Point

W Wardrobe

 $\mathop{\hbox{(HW)}}\nolimits$  Hot water cylinder

Cpd Cupboard

01026-27 | ASHMOLEAN