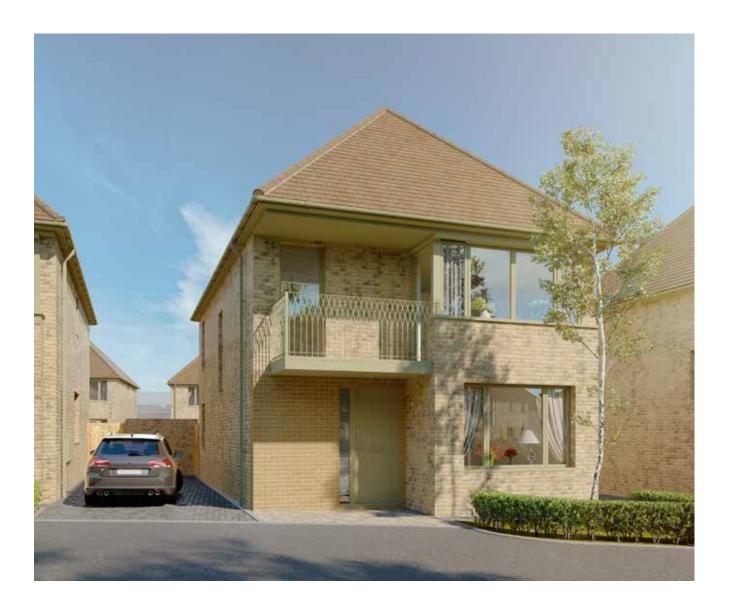

## THE ASHMOLEAN

Four Bedroom Home

## THE ASHMOLEAN

Four Bedroom home | 1,418 sq ft

HOMES 81, 82, 97, 98, 99, 100, 101 & 102

GROUND FLOOR

FIRST FLOOR

Plot 100 has an additional window to the family dining area.

Customers should note this illustration is an example of The Ashmolean house type and shows homes 81, 82, 97, 98, 99, 100, 101 & 102. All maximum dimensions indicated are approximate and the furniture layout is for illustrative purposes only. Homes may be 'handed' (mirror image) versions of the illustrations, and may be detached, semi-detached or terraced. Materials used may differ from plot to plot including render and roof tile colours. Detailed plans and specifications are available for inspection for each plot at our Sales Centre during working hours and customers must check their individual specifications prior to making a reservation.