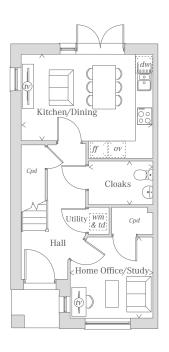

# THE CHERWELL

Three Bedroom home | 1,345 sq ft

HOMES 56, 57, 66, 67, 126 & 127

GROUND FLOOR

FIRST FLOOR

SECOND FLOOR

## GROUND FLOOR

| Kitchen/<br>Dining    | 15'0" x 9'10" | 4.56 x 3.00 m |
|-----------------------|---------------|---------------|
| Home Office/<br>Study | 9'6" x 9'2"   | 2.89 x 2.80 m |
| Cloaks                | 6'8" x 4'10"  | 2.03 x 1.48 m |

Customers should note this illustration is an example of The Cherwell house type and shows homes 56, 57, 66, 67, 126 & 127. All maximum dimensions indicated are approximate and the furniture layout is for illustrative purposes only. Homes may be 'handed' (mirror image) versions of the illustrations, and may be detached, semi-detached or terraced. Materials used may differ from plot to plot including render and roof tile colours. Detailed plans and specifications are available for inspection for each plot at our Sales Centre during working hours and customers must check their individual specifications prior to making a reservation.

< Denotes where dimensions are taken from. Floorplan scale may vary across house types.

KEY

oo Hob

ov Oven

ff Fridge/Freezer

dw Space and plumbing for Dishwasher

wm Space and plumbing for Washing machine

- d Space for Tumble dryer
- (tv) TV Point
  W Wardrobe
- W wardrobe

  Hot water cylinder

Cpd Cupboard

05115-01 | CHERWELL