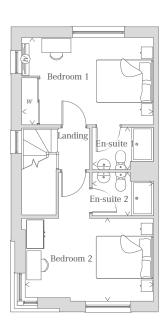

# THE CHERWELL

Three Bedroom home | 1,345 sq ft

HOMES 56, 57, 66, 67, 126 & 127

GROUND FLOOR

FIRST FLOOR

SECOND FLOOR

### SECOND FLOOR

| Bedroom 1  | 15'0" x 9'5"  | 4.56 x 2.86 m |
|------------|---------------|---------------|
| En-suite 1 | 6'11" x 4'11" | 2.12 x 1.49 m |
| Bedroom 2  | 15'0" x 9'9"  | 4.56 x 2.98 m |

Customers should note this illustration is an example of The Cherwell house type and shows homes 56, 57, 66, 67, 126 & 127. All maximum dimensions indicated are approximate and the furniture layout is for illustrative purposes only. Homes may be 'handed' (mirror image) versions of the illustrations, and may be detached, semi-detached or terraced. Materials used may differ from plot to plot including render and roof tile colours. Detailed plans and specifications are available for inspection for each plot at our Sales Centre during working hours and customers must check their individual specifications prior to making a reservation.

< Denotes where dimensions are taken from. Floorplan scale may vary across house types.

KEY

oo Hob

ov Oven

ff Fridge/Freezer

dw Space and plumbing for Dishwasher

wm Space and plumbing for Washing machine

- d Space for Tumble dryer
- (tv) TV Point
  W Wardrobe
- W wardrobe

  Hot water cylinder

Cpd Cupboard

05115-01 | CHERWELL