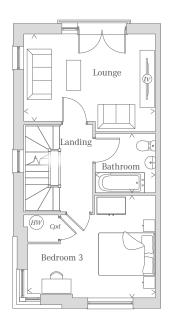

# THE CHERWELL

Three Bedroom home | 1,345 sq ft

HOMES 56, 57, 66, 67, 126 & 127

GROUND FLOOR

FIRST FLOOR

SECOND FLOOR

### FIRST FLOOR

| Lounge    | 15'0" x 9'11" | 4.56 x 3.01 m |
|-----------|---------------|---------------|
| Bedroom 3 | 15'0" x 11'8" | 4.56 x 3.56 m |
| Bathroom  | 6'11" x 6'10" | 2.10 x 2.08 m |

Customers should note this illustration is an example of The Cherwell house type and shows homes 56, 57, 66, 67, 126 & 127. All maximum dimensions indicated are approximate and the furniture layout is for illustrative purposes only. Homes may be 'handed' (mirror image) versions of the illustrations, and may be detached, semi-detached or terraced. Materials used may differ from plot to plot including render and roof tile colours. Detailed plans and specifications are available for inspection for each plot at our Sales Centre during working hours and customers must check their individual specifications prior to making a reservation.

< Denotes where dimensions are taken from. Floorplan scale may vary across house types.

KEY

oo Hob

ov Oven

ff Fridge/Freezer

dw Space and plumbing for Dishwasher

wm Space and plumbing for Washing machine

- d Space for Tumble dryer
- (tv) TV Point
  W Wardrobe
- W wardrobe

  Hot water cylinder

Cpd Cupboard

05115-01 | CHERWELL