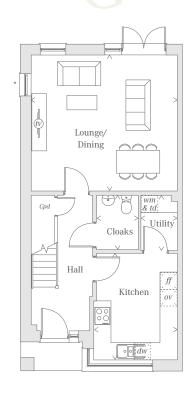

## GROUND FLOOR

| Lounge/<br>Dining | 16'8" x 15'6" | 5.07 x 4.73 m |
|-------------------|---------------|---------------|
| Kitchen           | 12'2" x 9'7"  | 3.70 x 2.92 m |
| Cloaks            | 6'0" x 4'9"   | 1.83 x 1.45 m |
| Utility           | 6'4" x 4'1"   | 1.92 x 1.26 m |

< Denotes where dimensions are taken from. Floorplan scale may vary across house types.</p>

oo Hob

ov Oven

 $f\!\!f$  Fridge/Freezer

dw Space and plumbing for Dishwasher

wm Space and plumbing for Washing machine

- Space for
- (tv) TV Point
- Wardrobe
- (HW) Hot water cylinder

Cpd Cupboard

05115-01 | HOLYWELL II