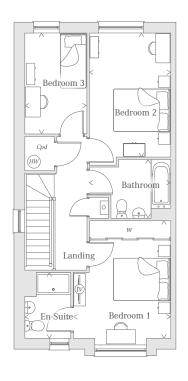

## FIRST FLOOR

| Bedroom 1 | 13'5" x 9'4"  | 4.08 x 2.85 m |
|-----------|---------------|---------------|
| En-suite  | 6'11" x 4'11" | 2.12 x 1.49 m |
| Bedroom 2 | 13'3" x 9'3"  | 4.04 x 2.82 m |
| Bedroom 3 | 11'6" x 7'0"  | 3.50 x 2.14 m |
| Bathroom  | 9'3" x 6'8"   | 2.82 x 2.04 m |

< Denotes where dimensions are taken from. Floorplan scale may vary across house types.</p>

oo Hob

ov Oven

 $f\!\!f$  Fridge/Freezer

dw Space and plumbing for Dishwasher

wm Space and plumbing for Washing machine

- Space for
- (tv) TV Point
- Wardrobe
- (HW) Hot water cylinder

Cpd Cupboard

05115-01 | HOLYWELL II