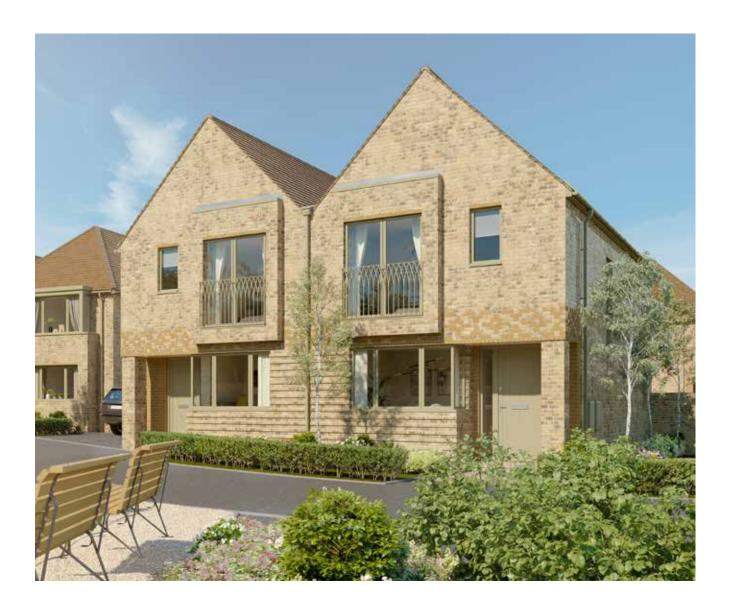

## THE HOLYWELL II

Three Bedroom Home

## THE HOLYWELL II

Three Bedroom home | 1,154 sq ft

HOMES 54, 87, 88, 95, 96, 109 & 110

GROUND FLOOR

FIRST FLOOR

Plots 87-110 external elevations are as per the show home. Please ask Sales Consultants for more details. \*Plots 87, 88, 95, 96 window in lounge omitted.

Customers should note this illustration is an example of The Holywell II house type and shows homes 54, 87, 88, 95, 109 & 110. All maximum dimensions indicated are approximate and the furniture layout is for illustrative purposes only. Homes may be 'handed' (mirror image) versions of the illustrations, and may be detached, semi-detached or terraced. Materials used may differ from plot to plot including render and roof tile colours. Detailed plans and specifications are available for inspection for each plot at our Sales Centre during working hours and customers must check their individual specifications prior to making a reservation.