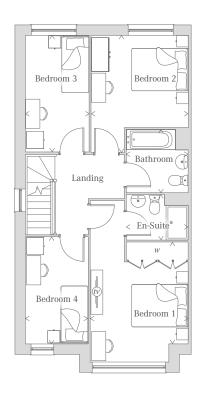

# FIRST FLOOR

### FIRST FLOOR

| Bedroom 1 | 11'6" x 11'1"  | 3.50 x 3.37 m |
|-----------|----------------|---------------|
| En-suite  | 6'11" x 5'3"   | 2.12 x 1.59 m |
| Bedroom 2 | 13'4" x 10'10" | 4.06 x 3.31 m |
| Bedroom 3 | 13'3" x 7'2"   | 4.03 x 2.18 m |
| Bedroom 4 | 12'1" x 7'1"   | 3.68 x 2.15 m |
| Bathroom  | 7'1" x 6'11"   | 2.15 x 2.12 m |

< Denotes where dimensions are taken from. Floorplan scale may vary across house types.

| KEY | r                                         |      |                    |
|-----|-------------------------------------------|------|--------------------|
| 00  | Hob                                       | (tv) | TV Point           |
| OV  | Oven                                      | W    | Wardrobe           |
| ff  | Fridge/Freezer                            | HW   | Hot water cylinder |
| dw  | Space and plumbing<br>for Dishwasher      | Cpd  | Cupboard           |
| wm  | Space and plumbing<br>for Washing machine |      |                    |