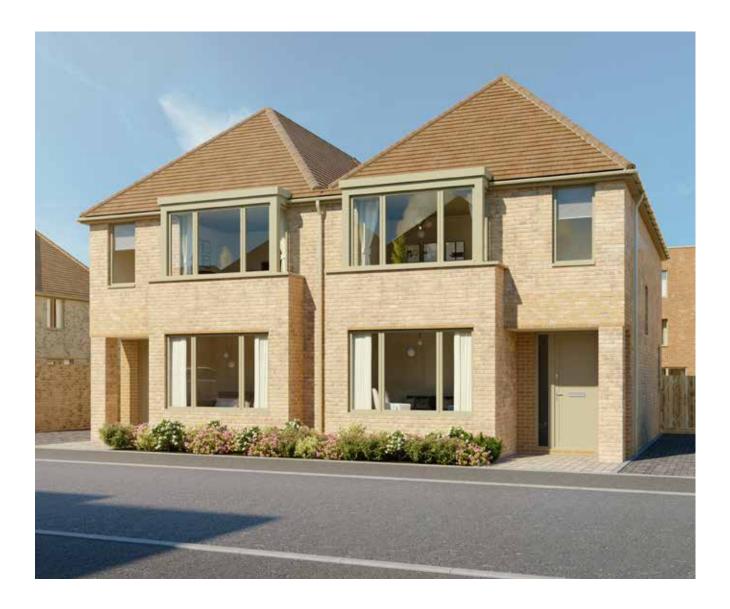

# THE SHELDONIAN II

Four Bedroom Home

## THE SHELDONIAN II

Four Bedroom home | 1,329 sq ft

HOMES 71, 76, 77, 83, 84, 85 & 86

Customers should note this illustration is an example of The Sheldonian II house type and shows homes 71, 76, 77, 83, 84, 85 & 86. All maximum dimensions indicated are approximate and the furniture layout is for illustrative purposes only. Homes may be 'handed' (mirror image) versions of the illustrations, and may be detached, semi-detached or terraced. Materials used may differ from plot to plot including render and roof tile colours.