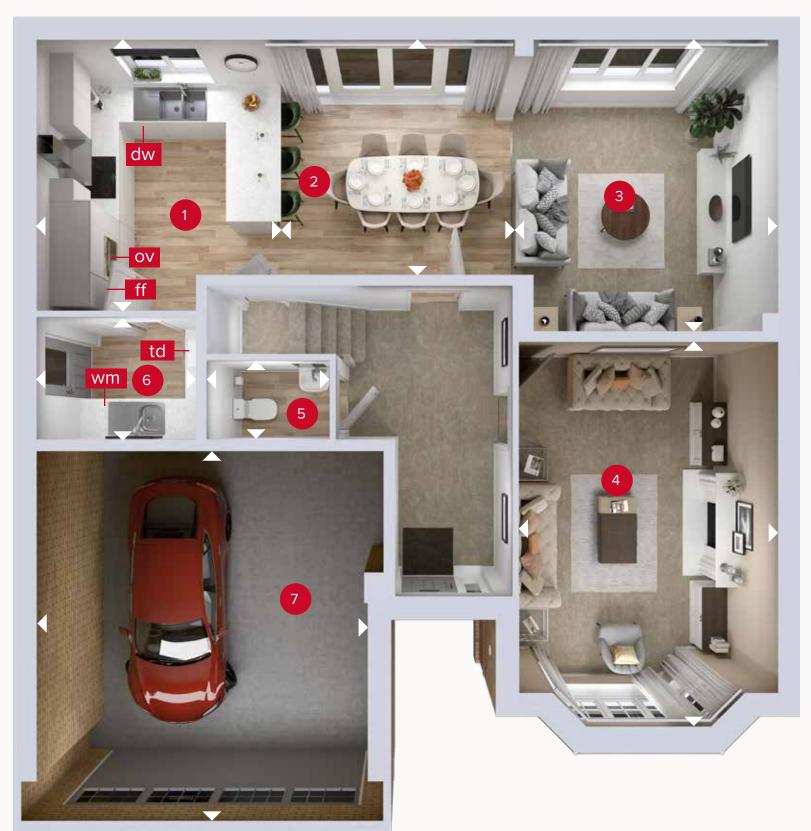

**GROUND FLOOR** 

Customers should note this illustration is an example of the Hampstead house type. All dimensions indicated are approximate and the furniture layout is for illustrative purposes only. Homes may be 'handed' (mirror image) versions of the illustrations, and may be detached, semi-detached or terraced. Materials used may differ from plot to plot including render and roof tile colours. Detailed plans and specifications are available for inspection for each plot at our Customer Experience Suite or Sales Centre during working hours and customers must check their individual specifications prior to making a reservation. Please note that the specification show in this plan may include optional upgrades from standard specification. Please speak with your Sales Consultant or visit MyRedrow for more information. EG\_HAMP\_DM.1

ight
angle Denotes where dimensions are taken from. All wardrobes are subject to site specification. Please see Sales Consultant for further details.

ov - oven ff - fridge freezer dw - dishwasher

wm - washing machine space td - tumble dryer space

## **GROUND FLOOR**

| 1 Kitchen | 12'3" × 10'9"  | 3.74 x 3.28 m |
|-----------|----------------|---------------|
| 2 Dining  | 11'7" × 11'1"  | 3.53 x 3.37 m |
| 3 Family  | 13'8" × 11'6"  | 4.16 x 3.50 m |
| 4 Lounge  | 17'7" × 11'8"  | 5.35 x 3.56 m |
| 5 Cloaks  | 5'8" × 3'7"    | 1.72 x 1.09 m |
| 6 Utility | 7'3" × 6'0"    | 2.20 x 1.83 m |
| 7 Garage  | 16'10" × 15'2" | 5.12 x 4.63 m |