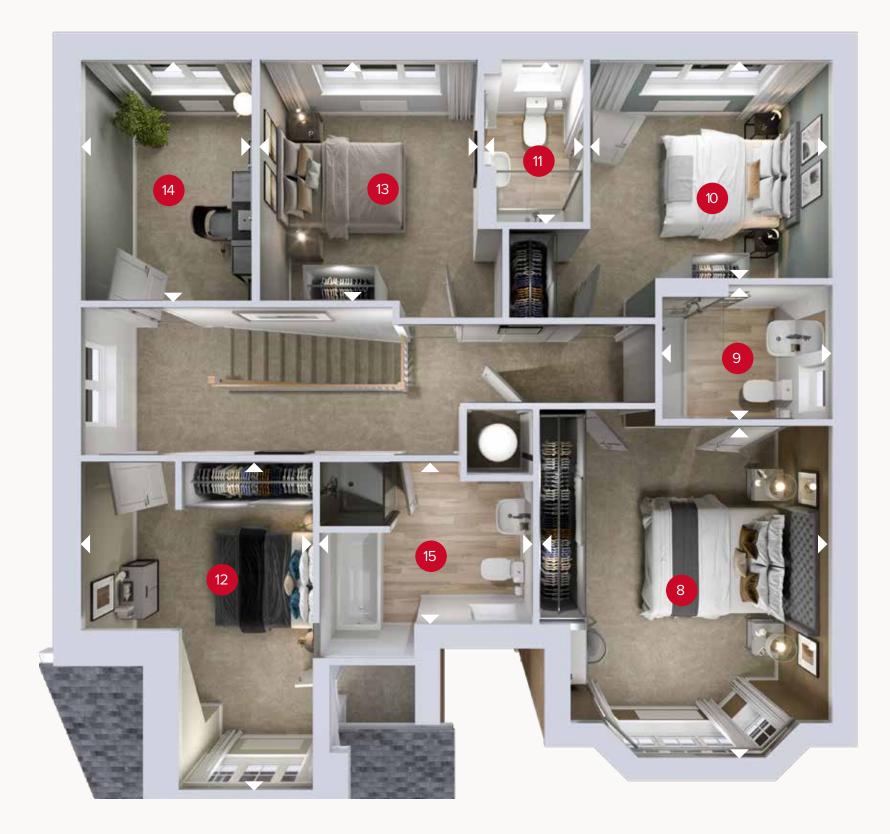

ight
angle Denotes where dimensions are taken from. All wardrobes are subject to site specification. Please see Sales Consultant for further details.

ov - oven ff - fridge freezer dw - dishwasher

wm - washing machine space td - tumble dryer space

FIRST FLOOR

## FIRST FLOOR

| 8 Bedroom 1        | 14'10" × 13'2" | 4.51 x 4.01 m |
|--------------------|----------------|---------------|
| 9 En-suite 1       | 7'8" × 6'0"    | 2.34 x 1.83 m |
| 10 Bedroom 2       | 10'11" × 10'2" | 3.32 x 3.11 m |
| 11 En-suite 2      | 7'7" × 4'6"    | 2.30 x 1.36 m |
| 12 Bedroom 3       | 14'9" × 10'6"  | 4.49 x 3.21 m |
| 13 Bedroom 4       | 11'3" × 9'9"   | 3.43 x 2.98 m |
| 14 Bedroom 5/Study | 11'3" × 7'9"   | 3.43 x 2.37 m |
| 15 Bathroom        | 9'7" x 7'3"    | 2.91 x 2.20 m |