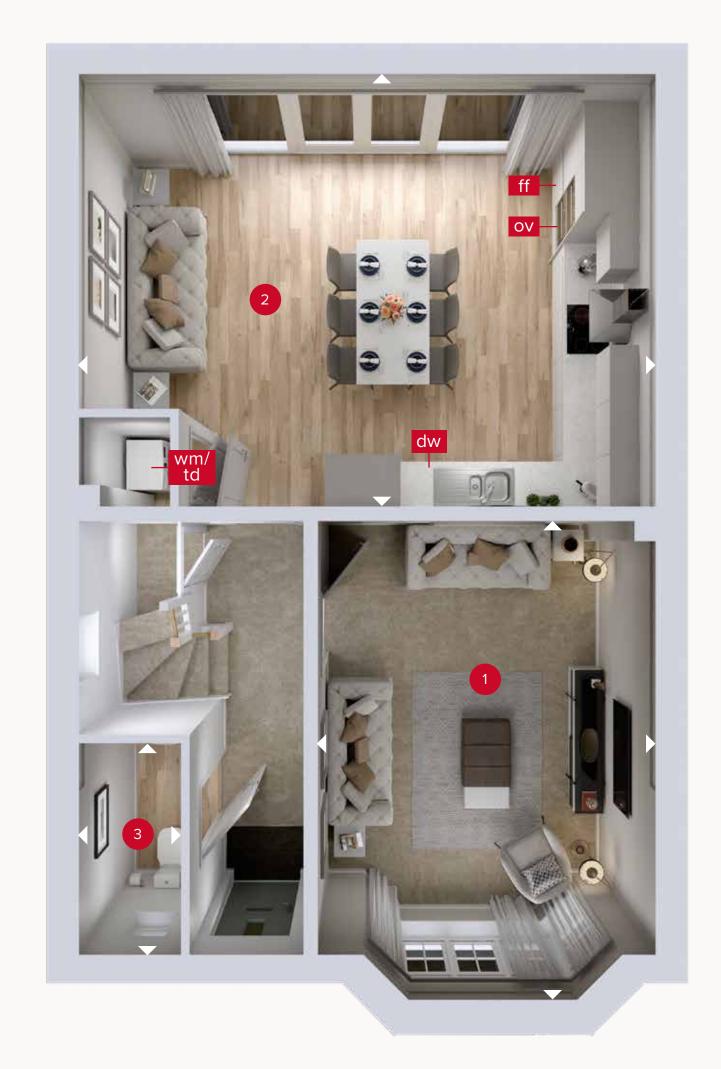

## **GROUND FLOOR**

| 1 | Family/Kitchen/ | 19'5" × 14'11" | 5.93 x 4.54   |
|---|-----------------|----------------|---------------|
|   | Dining          |                |               |
| 2 | Lounge          | 16'4" × 11'6"  | 4.97 x 3.51 r |
| 3 | Cloaks          | 7'3" x 3'6"    | 2.20 × 1.07   |

GROUND FLOOR FIRST FLOOR

Customers should note this illustration is an example of the Stratford Lifestyle house type. All dimensions indicated are approximate and the furniture layout is for illustrative purposes only. Homes may be 'handed' (mirror image) versions of the illustrations, and may be detached, semi-detached or terraced. Materials used may differ from plot to plot including render and roof tile colours. Detailed plans and specifications are available for inspection for each plot at our Customer Experience Suite or Sales Centre during working hours and customers must check their individual specifications prior to making a reservation. Please note that the specification show in this plan may include optional upgrades from standard specification. Please speak with your Sales Consultant or visit MyRedrow for more information. EG\_STRAQ\_DM.1

ov - oven ff - fridge freezer dw - dishwasher wm - washing machine space td - tumble dryer space

Denotes where dimensions are taken from. All wardrobes are subject to site specification. Please see Sales Consultant for further details.