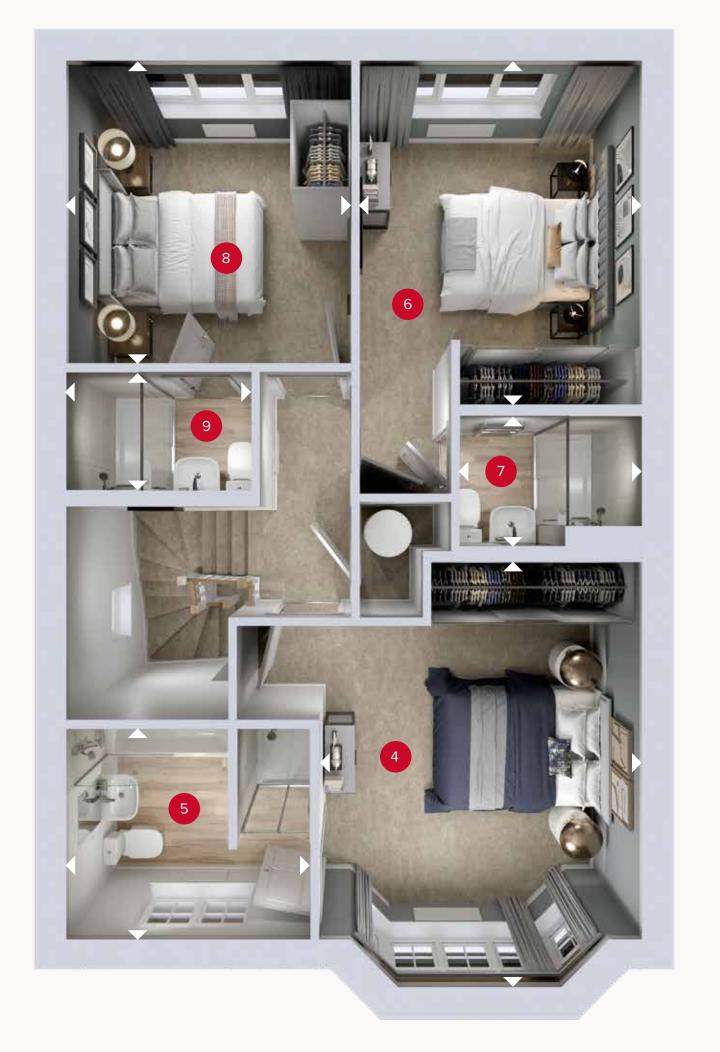

## FIRST FLOOR

| 4          | Bedroom 1  | 14'5" × 10'10" | 4.40 x 3.30 m |
|------------|------------|----------------|---------------|
| <b>5</b>   | En-suite 1 | 8'4" x 7'3"    | 2.54 x 2.20 m |
| <b>6</b> E | Bedroom 2  | 11'11" × 9'5"  | 3.62 x 2.87 m |
| <b>7</b> E | En-suite 2 | 6'1" × 4'7"    | 1.86 x 1.39 m |
| 8          | Bedroom 3  | 10'6" × 9'9"   | 3.20 x 2.97 m |
| 9          | En-suite 3 | 6'4" × 4'1"    | 1.93 x 1.24 m |

GROUND FLOOR FIRST FLOOR

Customers should note this illustration is an example of the Stratford Lifestyle house type. All dimensions indicated are approximate and the furniture layout is for illustrative purposes only. Homes may be 'handed' (mirror image) versions of the illustrations, and may be detached, semi-detached or terraced. Materials used may differ from plot to plot including render and roof tile colours. Detailed plans and specifications are available for inspection for each plot at our Customer Experience Suite or Sales Centre during working hours and customers must check their individual specifications prior to making a reservation. Please note that the specification show in this plan may include optional upgrades from standard specification. Please speak with your Sales Consultant or visit MyRedrow for more information. EG\_STRAQ\_DM.1

ov - oven ff - fridge freezer dw - dishwasher wm - washing machine space td - tumble dryer space

Denotes where dimensions are taken from. All wardrobes are subject to site specification. Please see Sales Consultant for further details.