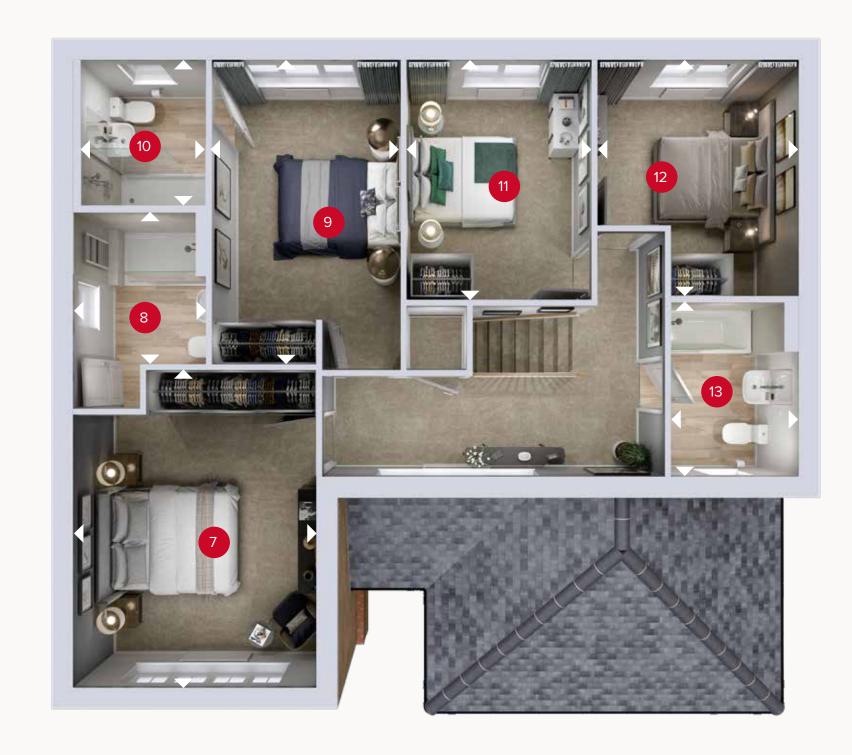

## THE SUNNINGDALE

## FIRST FLOOR

| 7 Bedroom 1   | 15'5" x 11'8"  | 4.71 x 3.56 m |
|---------------|----------------|---------------|
| 8 En-suite 1  | 7'9" x 6'5"    | 2.35 x 1.95 m |
| 9 Bedroom 2   | 15'2" x 9'3"   | 4.62 x 2.82 m |
| 10 En-suite 2 | 17'1" × 6'5"   | 2.16 x 1.95 m |
| 11 Bedroom 3  | 12'0" × 8'11"  | 3.67 x 2.72 m |
| 12 Bedroom 4  | 11'10" × 9'10" | 3.61 x 2.99 m |
| 13 Bathroom   | 8'5" x 6'3"    | 2.57 x 1.91 m |