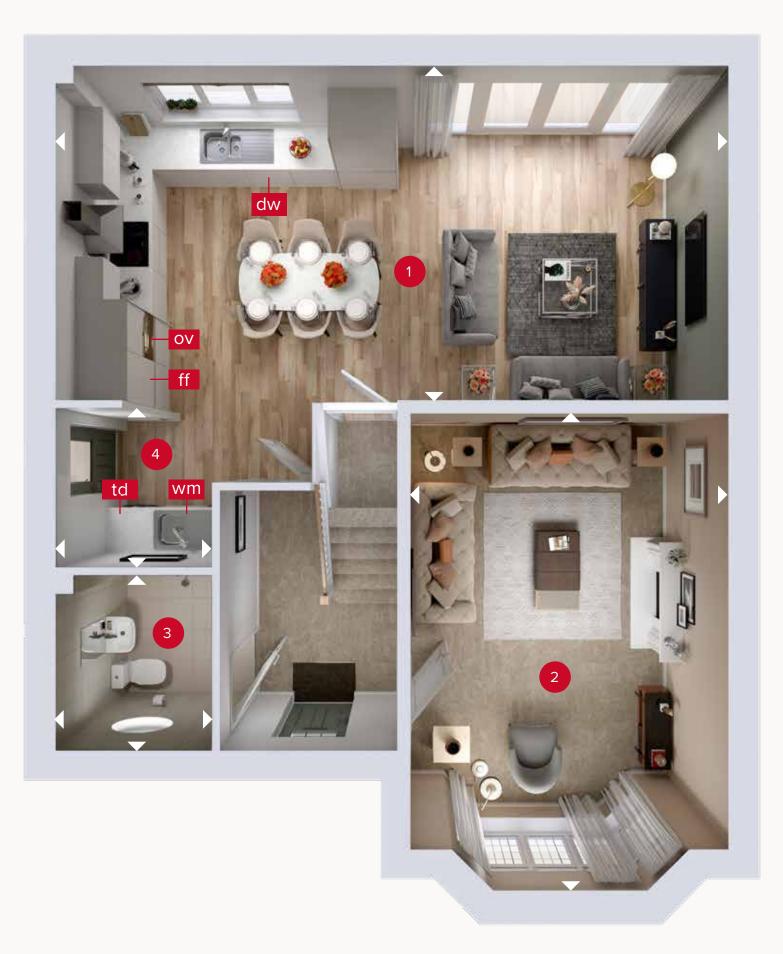

## **GROUND FLOOR**

Customers should note this illustration is an example of the Leamington Lifestyle house type. All dimensions indicated are approximate and the furniture layout is for illustrative purposes only. Homes may be 'handed' (mirror image) versions of the illustrations, and may be detached, semi-detached or terraced. Materials used may differ from plot to plot including render and roof tile colours. Detailed plans and specifications are available for inspection for each plot at our Customer Experience Suite or Sales Centre during working hours and customers must check their individual specifications prior to making a reservation. Please note that the specification show in this plan may include optional upgrades from standard specification. Please speak with your Sales Consultant or visit MyRedrow for more information. 04704-04 EG\_LEAMQ\_DM.2 M4(3)

Denotes where dimensions are taken from. All wardrobes are subject to site specification. Please see Sales Consultant for further details.

ov - oven ff - fridge freezer dw - dishwasher space

wm - washing machine space td - tumble dryer space

## **GROUND FLOOR**

| 1 Kitchen/Dining/<br>Family | 25'0" x 12'8" | 7.62 x 3.87 m |
|-----------------------------|---------------|---------------|
| 2 Lounge                    | 17'9" × 11'8" | 5.42 x 3.57 m |
| 3 Cloaks                    | 6'6" × 5'11"  | 1.99 x 1.80 m |
| 4 Utility                   | 6'1" × 5'11"  | 1.85 x 1.80 m |