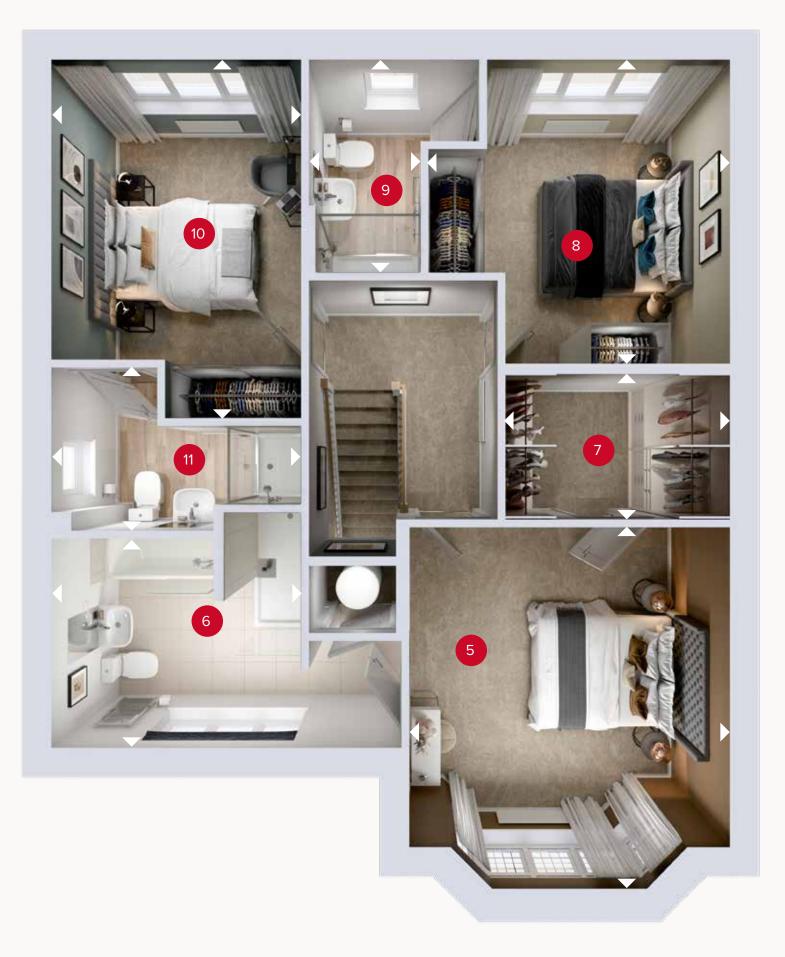

12.01.2024

FIRST FLOOR

## **FIRST FLOOR**

| 5 Bedroom 1   | 13'11" × 11'9" | 4.24 x 3.57 m |
|---------------|----------------|---------------|
| 6 En-suite 1  | 9'3" × 7'9"    | 2.83 x 2.37 m |
| 7 Wardrobe    | 8'2" × 4'11"   | 2.49 x 1.50 m |
| 8 Bedroom 2   | 11'5" × 11'0"  | 3.49 x 3.35 m |
| 9 En-suite 2  | 7'4" × 4'2"    | 2.24 x 1.26 m |
| 10 Bedroom 3  | 13'6" × 9'3"   | 4.13 x 2.83 m |
| 11 En-suite 3 | 9'3" × 6'0"    | 2.83 x 1.83 m |