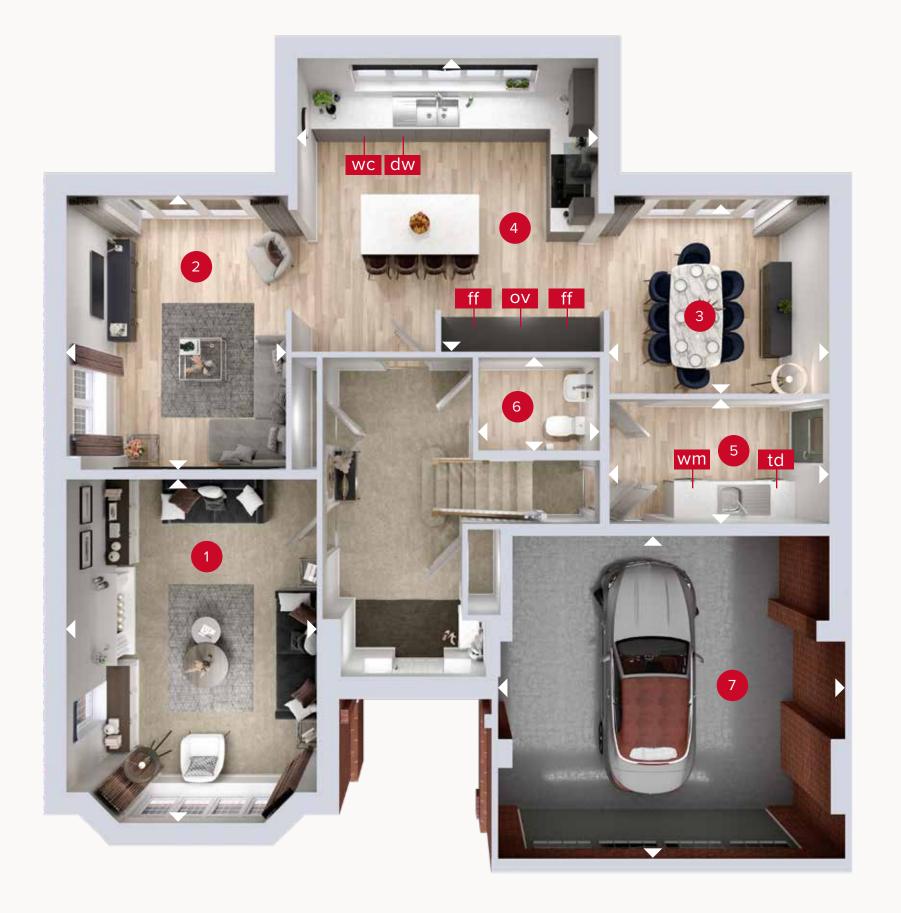

**GROUND FLOOR** 

FIRST FLOOR

## **GROUND FLOOR**

| 1 Lounge  | 17'7" × 12'10" | 5.35 x 3.90 m |
|-----------|----------------|---------------|
| 2 Family  | 14'0" x 11'3"  | 4.28 x 3.42 m |
| 3 Dining  | 11'3" × 11'3"  | 3.43 x 3.42 m |
| 4 Kitchen | 15'5" x 14'3"  | 4.69 x 4.35 m |
| 5 Utility | 11'3" × 6'4"   | 3.42 x 1.94 m |
| 6 Cloaks  | 5'6" x 3'8"    | 1.68 x 1.12 m |
| 7 Garage  | 17'9" x 16'6"  | 5.41 x 5.03 m |

ov - oven wm - washing machine space

ff - fridge freezer td - tumble dryer space dw - dishwasher space wc - wine cooler space

Denotes where dimensions are taken from. All wardrobes are subject to site specification. Please see Sales Consultant for further details.