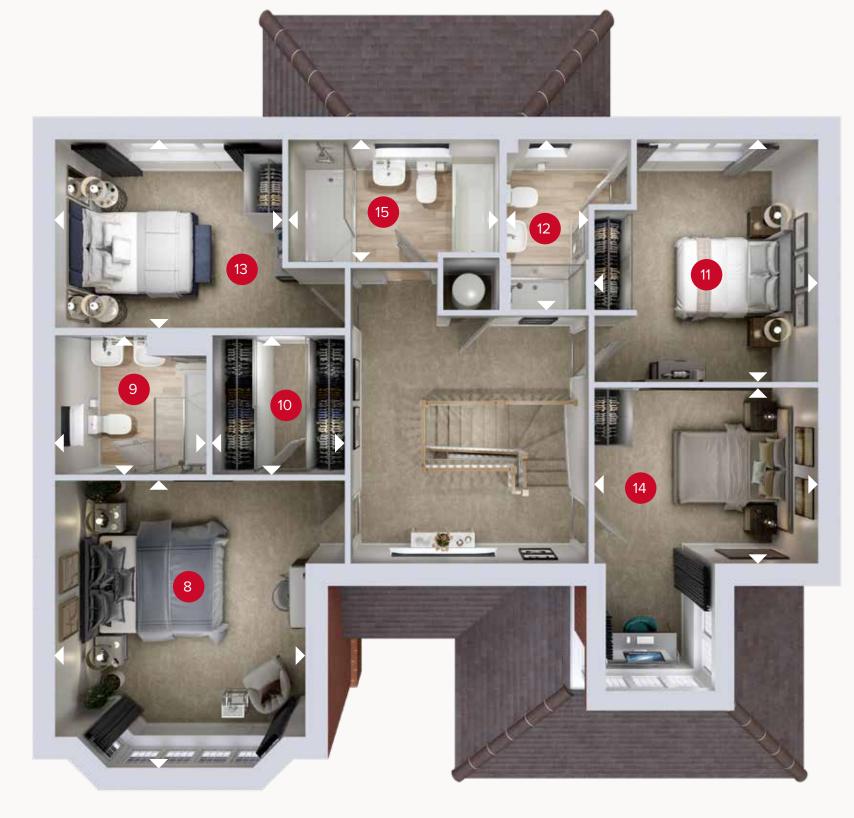

**GROUND FLOOR** 

FIRST FLOOR

## FIRST FLOOR

| 8 Bedroom 1   | 14'8" × 12'10" | 4.46 × 3.90   |
|---------------|----------------|---------------|
| 9 En-suite 1  | 7'9" × 7'2"    | 2.37 x 2.17 r |
| 10 Wardrobe   | 7'2" × 6'9"    | 2.17 × 2.06   |
| 11 Bedroom 2  | 12'5" x 11'5"  | 3.78 x 3.49   |
| 12 En-suite 2 | 8'9" x 4'2"    | 2.66 x 1.28   |
| 13 Bedroom 3  | 11'7" × 9'8"   | 3.54 x 2.94   |
| 14 Bedroom 4  | 11'5" × 9'0"   | 3.48 x 2.74   |
| 15 Bathroom   | 10'9" × 6'0"   | 3.28 x 1.84   |