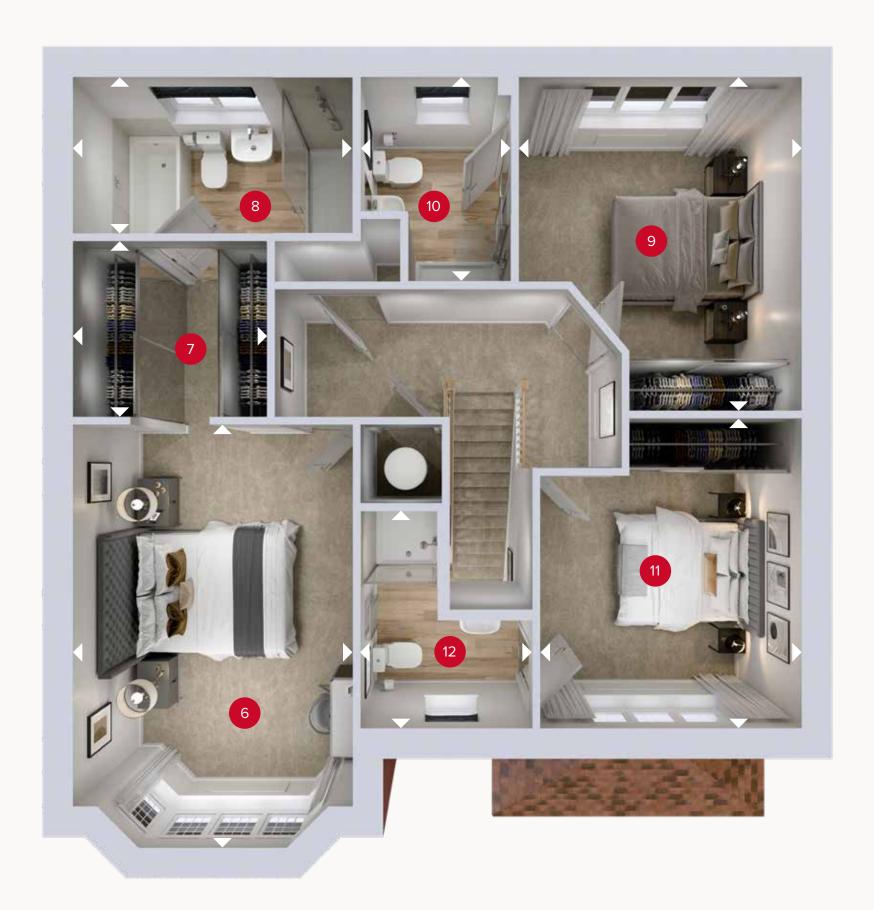

## FIRST FLOOR

| 6 Bedroom 1   | 11'9" × 9'11" | 3.57 x 3.02 m |
|---------------|---------------|---------------|
| 7 Dressing    | 7'4" x 6'8"   | 2.24 x 2.03 m |
| 8 En-suite 1  | 10'8" x 5'10" | 3.21 x 1.79 m |
| 9 Bedroom 2   | 12'7" x 10'8" | 3.84 x 3.26 m |
| 10 En-suite 2 | 7'9" × 5'9"   | 2.35 x 1.74 m |
| 11 Bedroom 3  | 11'9" × 9'11" | 3.57 x 3.02 m |
| 12 En-suite 3 | 8'2" × 6'6"   | 2.50 x 1.98 m |