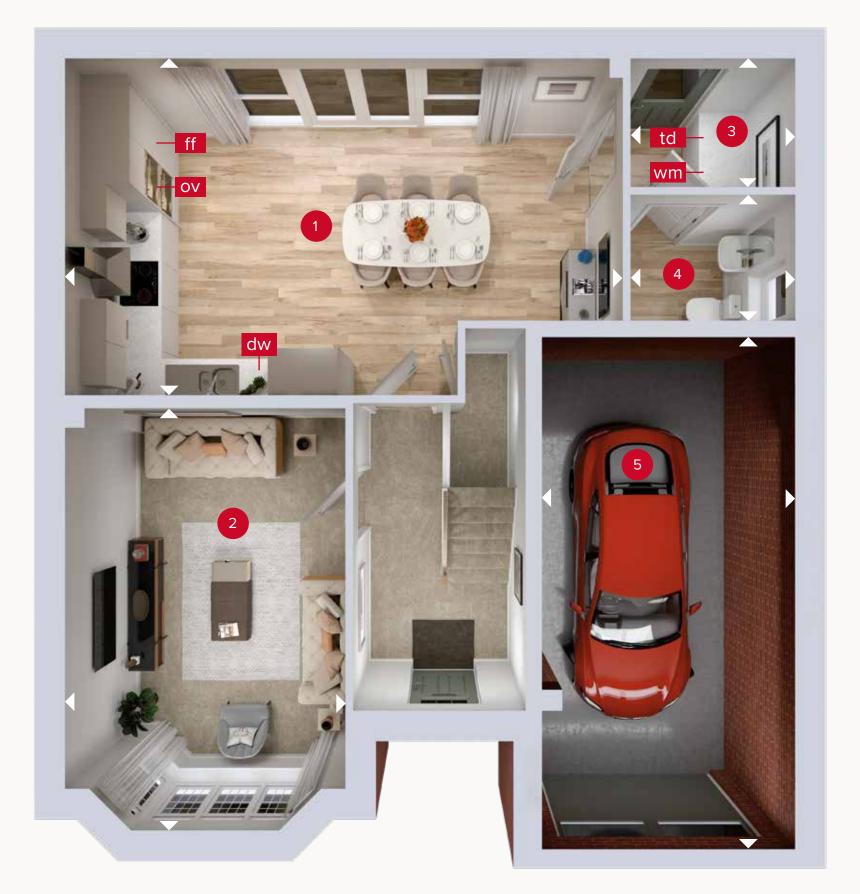

## **GROUND FLOOR**

| 1 Kitchen/Dining | 21'1" × 12'9"  | 6.42 x 3.88 m |
|------------------|----------------|---------------|
| 2 Lounge         | 15'11" × 10'7" | 4.85 x 3.23 m |
| 3 Utility        | 6'3" x 4'10"   | 1.90 x 1.48 m |
| 4 Cloaks         | 6'3" × 4'9"    | 1.90 x 1.45 m |
| 5 Garage         | 19'4" × 9'8"   | 5.89 x 2.94 m |

ov - oven to ff - fridge freezer v

dw - dishwasher space

td - tumble dryer space wm - washing machine space

Denotes where dimensions are taken from. All wardrobes are subject to site specification. Please see Sales Consultant for further details.