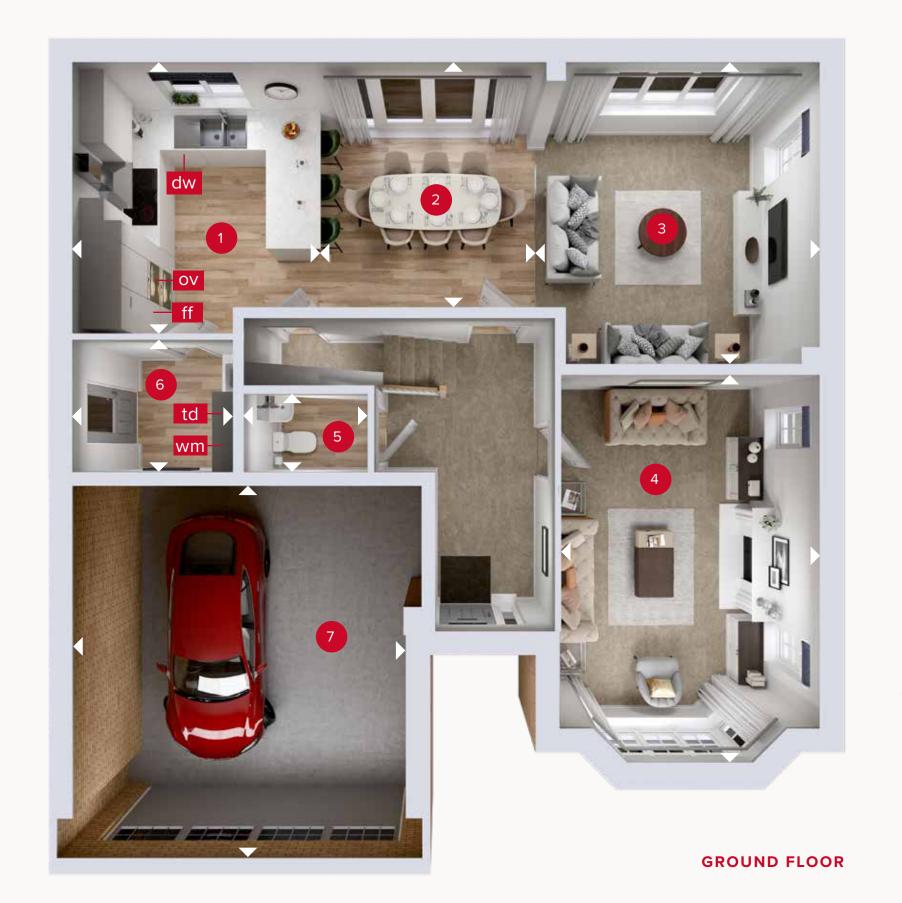

## **GROUND FLOOR**

| 1 Kitc  | hen  | 12'3" × 10'9" | 3.74 x 3.28 m |
|---------|------|---------------|---------------|
| 2 Dini  | ing  | 11'7" × 11'1" | 3.53 x 3.37 m |
| 3 Fam   | nily | 13'8" x 11'6" | 4.16 x 3.50 m |
| 4 Lou   | nge  | 17'7" x 11'8" | 5.35 x 3.56 m |
| 5 Cloa  | aks  | 5'8" x 4'9"   | 1.72 × 1.45 m |
| 6 Utili | ty   | 7'3" × 6'4"   | 2.20 x 1.93 m |
| 7 Gar   | age  | 16'8" × 15'9" | 5.07 x 4.79 m |

ov - oven wr ff - fridge freezer td dw - dishwasher space

wm - washing machine space td - tumble dryer space

Denotes where dimensions are taken from. All wardrobes are subject to site specification. Please see Sales Consultant for further details.