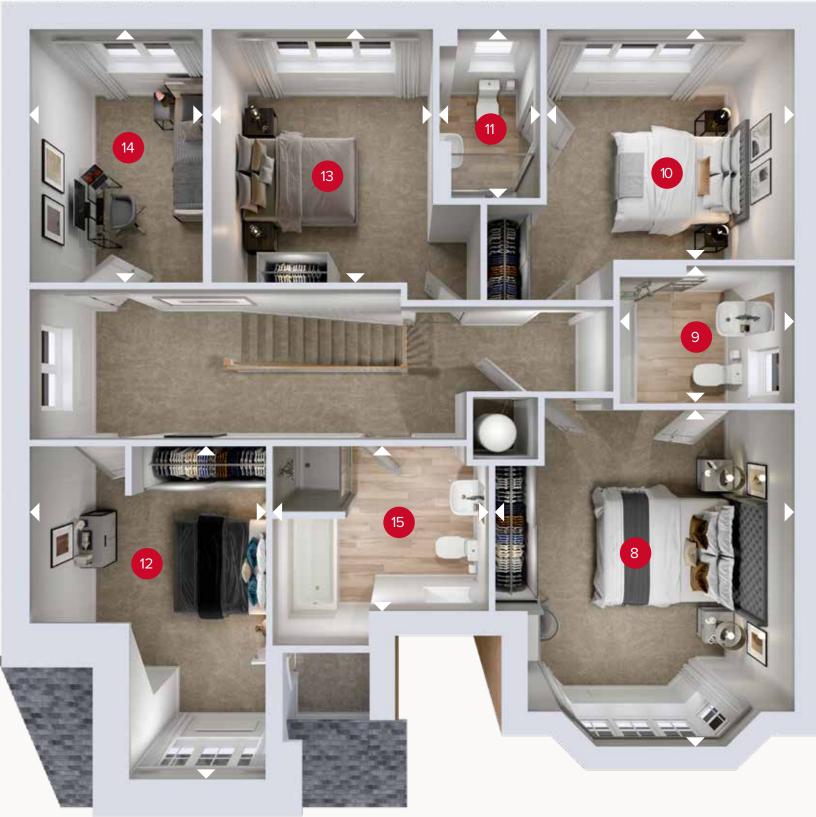

## FIRST FLOOR

| 8 Bedroom 1        | 14'10" × 13'2" | 4.51 x 4.01 m |
|--------------------|----------------|---------------|
| 9 En-suite 1       | 7'8" × 6'0"    | 2.34 x 1.83 n |
| 10 Bedroom 2       | 10'11" × 10'2" | 3.32 x 3.11 m |
| 11 En-suite 2      | 7'7" × 4'6"    | 2.30 x 1.36 r |
| 12 Bedroom 3       | 14'9" x 10'6"  | 4.49 x 3.21 n |
| 13 Bedroom 4       | 11'3" × 9'9"   | 3.43 x 2.98   |
| 14 Bedroom 5/Study | 11'3" × 7'9"   | 3.43 x 2.37 r |
| 15 Bathroom        | 9'7" x 7'3"    | 2.91 x 2.20 r |