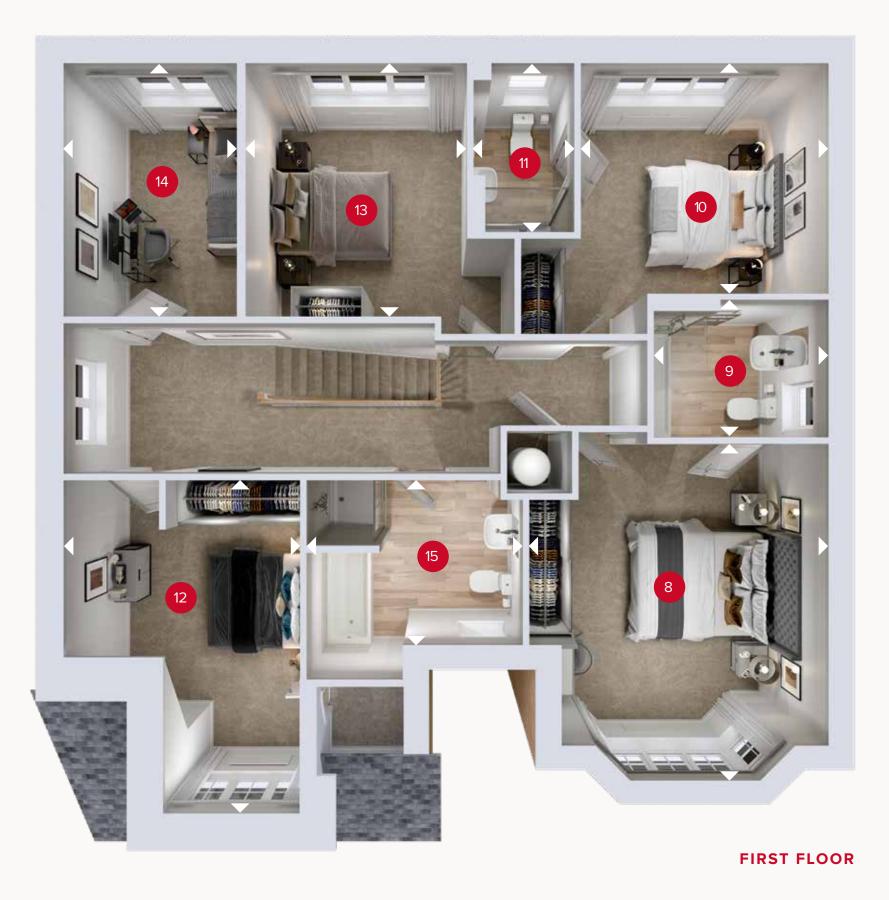

## THE HAMPSTEAD FIVE BEDROOM DETACHED HOME

**GROUND FLOOR** 

Customers should note this illustration is an example of the Hampstead house type. All dimensions indicated are approximate and the furniture layout is for illustrative purposes only. Homes may be 'handed' (mirror image) versions of the illustrations, and may be detached, semi-detached or terraced. Materials used may differ from plot to plot including render and roof tile colours. Detailed plans and specifications are available for inspection for each plot at our Customer Experience Suite or Sales Centre during working hours and customers must check their individual specifications prior to making a reservation. Please note that the specification show in this plan may include optional upgrades from standard specification. Please speak with your Sales Consultant or visit MyRedrow for more information. 04704-04 EG\_HAMP\_DM.2 M4(2)

Denotes where dimensions are taken from. All wardrobes are subject to site specification. Please see Sales Consultant for further details.

ov - oven ff - fridge freezer dw - dishwasher space

wm - washing machine space td - tumble dryer space

**FIRST FLOOR** 

| 8  | Bedroom 1       | 14'10" × 13'2" | 4.51 x 4.01 m |
|----|-----------------|----------------|---------------|
| 9  | En-suite 1      | 7'8" × 6'0"    | 2.34 x 1.83 m |
| 10 | Bedroom 2       | 10'11" × 10'2" | 3.32 x 3.11 m |
| 11 | En-suite 2      | 7'7" × 4'6"    | 2.30 x 1.36 m |
| 12 | Bedroom 3       | 14'9" × 10'6"  | 4.49 x 3.21 m |
| 13 | Bedroom 4       | 11'3" x 9'9"   | 3.43 x 2.98 m |
| 14 | Bedroom 5/Study | 11'3" x 7'9"   | 3.43 x 2.37 m |
| 15 | Bathroom        | 9'7" × 7'3"    | 2.91 x 2.20 m |
|    |                 |                |               |