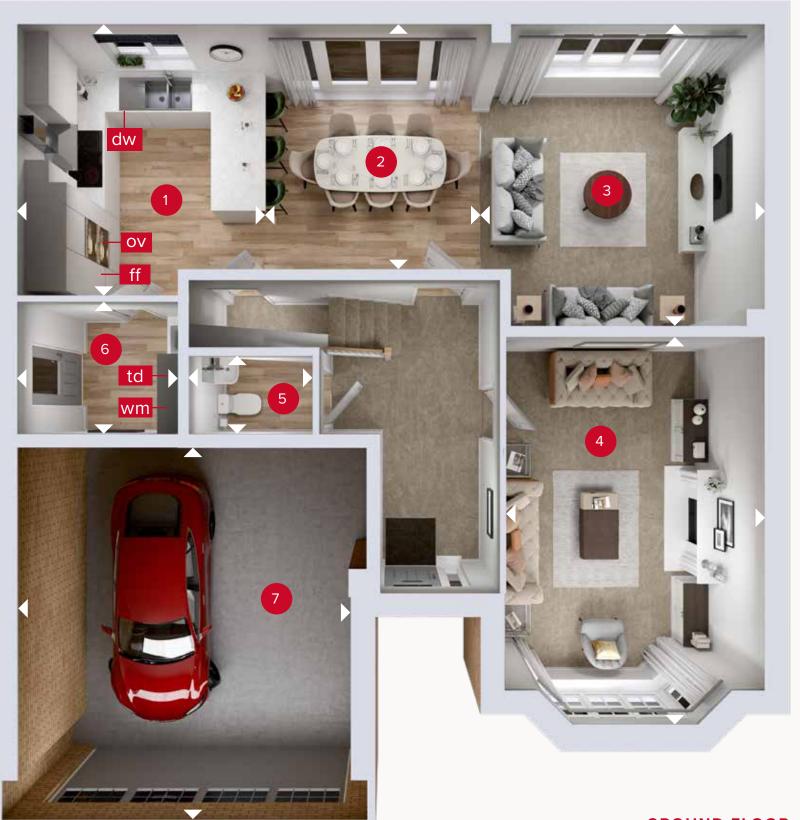

## THE HAMPSTEAD FIVE BEDROOM DETACHED HOME

**GROUND FLOOR** 

Customers should note this illustration is an example of the Hampstead house type. All dimensions indicated are approximate and the furniture layout is for illustrative purposes only. Homes may be 'handed' (mirror image) versions of the illustrations, and may be detached, semi-detached or terraced. Materials used may differ from plot to plot including render and roof tile colours. Detailed plans and specifications are available for inspection for each plot at our Customer Experience Suite or Sales Centre during working hours and customers must check their individual specifications prior to making a reservation. Please note that the specification show in this plan may include optional upgrades from standard specification. Please speak with your Sales Consultant or visit MyRedrow for more information. 04704-04 EG\_HAMP\_DM.2 M4(2)

Denotes where dimensions are taken from. All wardrobes are subject to site specification. Please see Sales Consultant for further details.

ov - oven ff - fridge freezer dw - dishwasher space

wm - washing machine space td - tumble dryer space

## **GROUND FLOOR**

|   | Kitchen | 12'3" × 10'9" | 3.74 x 3.28 m |
|---|---------|---------------|---------------|
| 2 | Dining  | 11'7" × 11'1" | 3.53 x 3.37 m |
| 3 | Family  | 13'8" × 11'6" | 4.16 x 3.50 m |
| 4 | Lounge  | 17'7" × 11'8" | 5.35 x 3.56 m |
| 5 | Cloaks  | 5'8" × 4'9"   | 1.72 x 1.45 m |
| 6 | Utility | 7'3" × 6'4"   | 2.20 x 1.93 m |
| 7 | Garage  | 16'8" × 15'9" | 5.07 x 4.79 m |
|   |         |               |               |