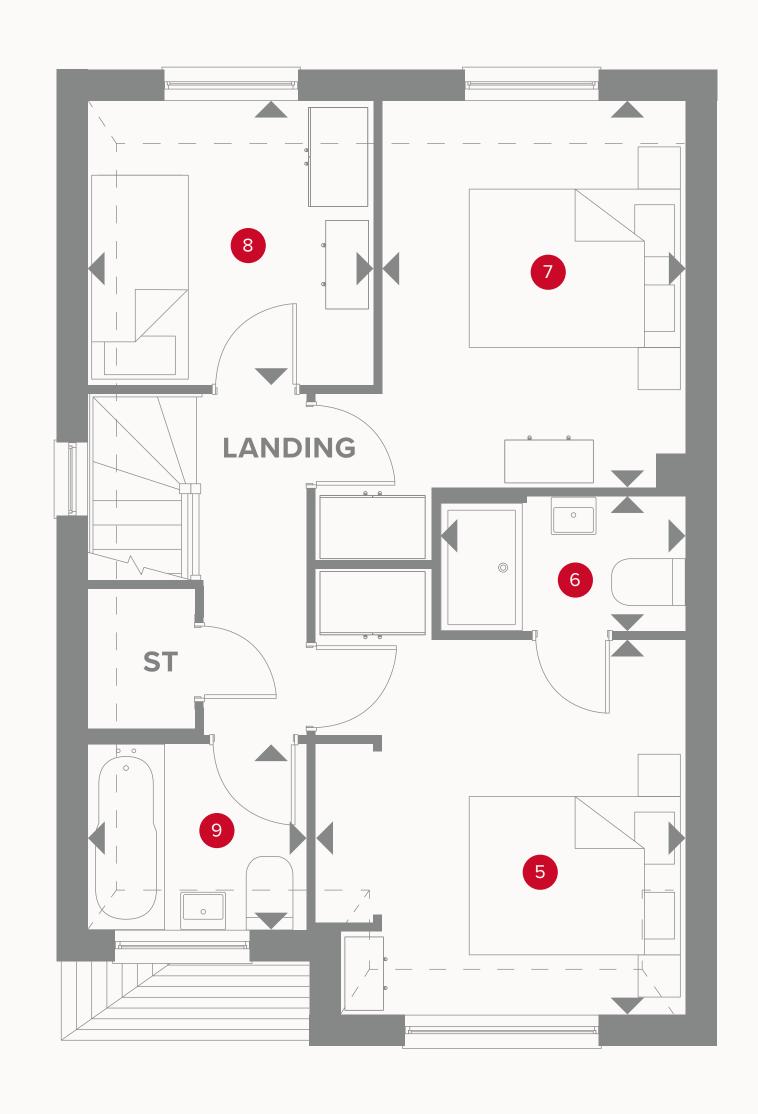

## THE LUDLOW GROUND FLOOR

1 Lounge 15'11" x 11'0" 4.84 x 3.35 m

2 Kitchen 18'2" x 11'5" 5.53 x 3.48 m

3 Cloaks 5'9" x 2'11" 1.76 x 0.90 m

4 Laundry 5'9" x 2'11" 0.87 x 0.85 m

## THE HOUSETYPE FIRST FLOOR

| 5 | Bedroom  | 1 | 11'3" x 11'4" | 3.44 x | 3.48 m  |
|---|----------|---|---------------|--------|---------|
|   |          |   |               |        |         |
| 6 | En-suite |   | 7'5" × 4'1"   | 2.26 x | (1.24 m |

7 Bedroom 2 11'9" x 9'3" 3.58 x 2.81 m

8 Bedroom 3 8'8" x 8'7" 2.64 x 2.62 m

9 Bathroom 6'8" x 5'7" 2.02 x 1.71 m