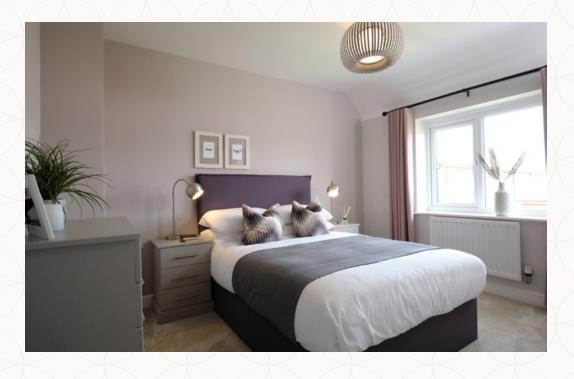

## THE HOUSETYPE FIRST FLOOR

| 5 | Bedroom  | 1 | 11'3" x 11'4" | 3.44 x | 3.48 m  |
|---|----------|---|---------------|--------|---------|
|   |          |   |               |        |         |
| 6 | En-suite |   | 7'5" × 4'1"   | 2.26 x | (1.24 m |

7 Bedroom 2 11'9" x 9'3" 3.58 x 2.81 m

8 Bedroom 3 8'8" x 8'7" 2.64 x 2.62 m

9 Bathroom 6'8" x 5'7" 2.02 x 1.71 m