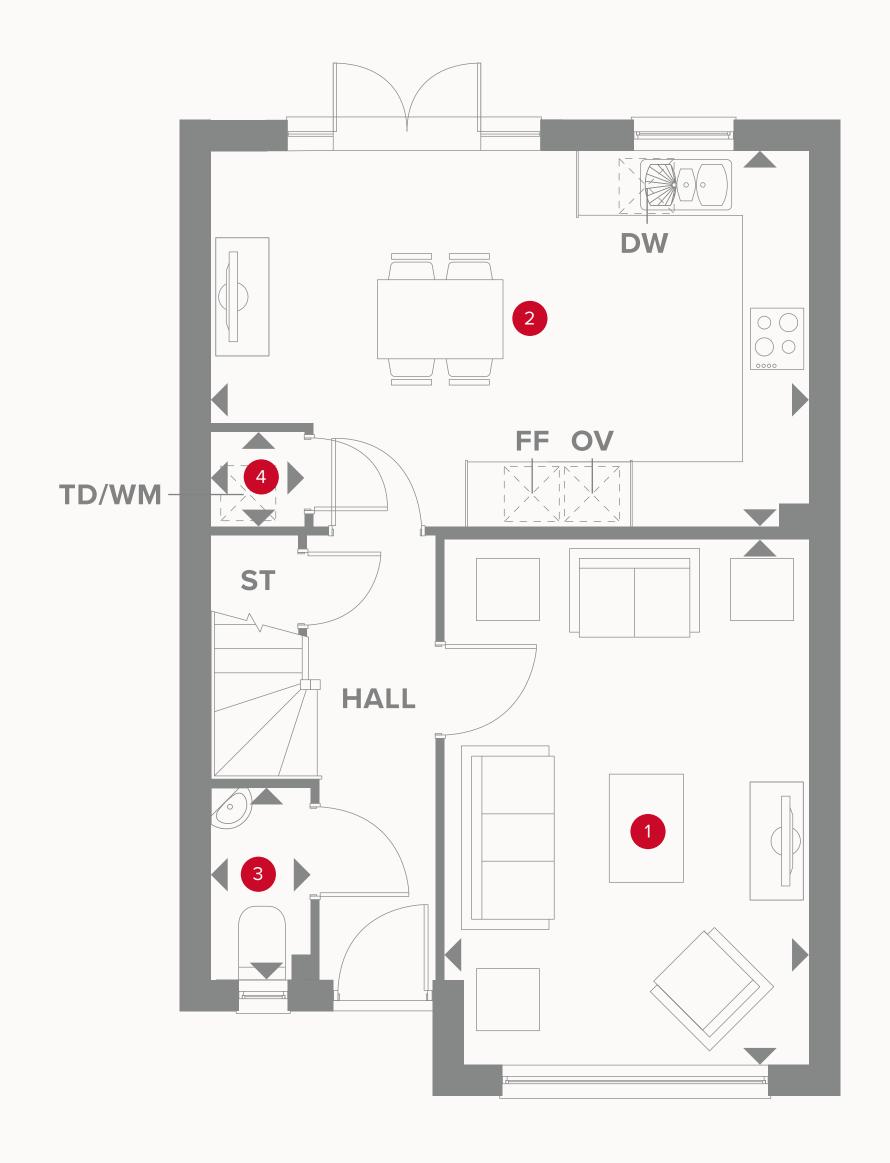

## THE LUDLOW GROUND FLOOR

1 Lounge 15'11" x 11'0" 4.84 x 3.35 m

2 Kitchen 18'2" x 11'5" 5.53 x 3.48 m

3 Cloaks 5'9" x 2'11" 1.76 x 0.90 m

4 Laundry 5'9" x 2'11" 0.87 x 0.85 m

#### **KEY**

OV Oven
FF Fridge/freezer

Dimensions start

ST Storage cupboardDW Dish washer spaceTD/WM Tumble Drier/Washing Machine Space