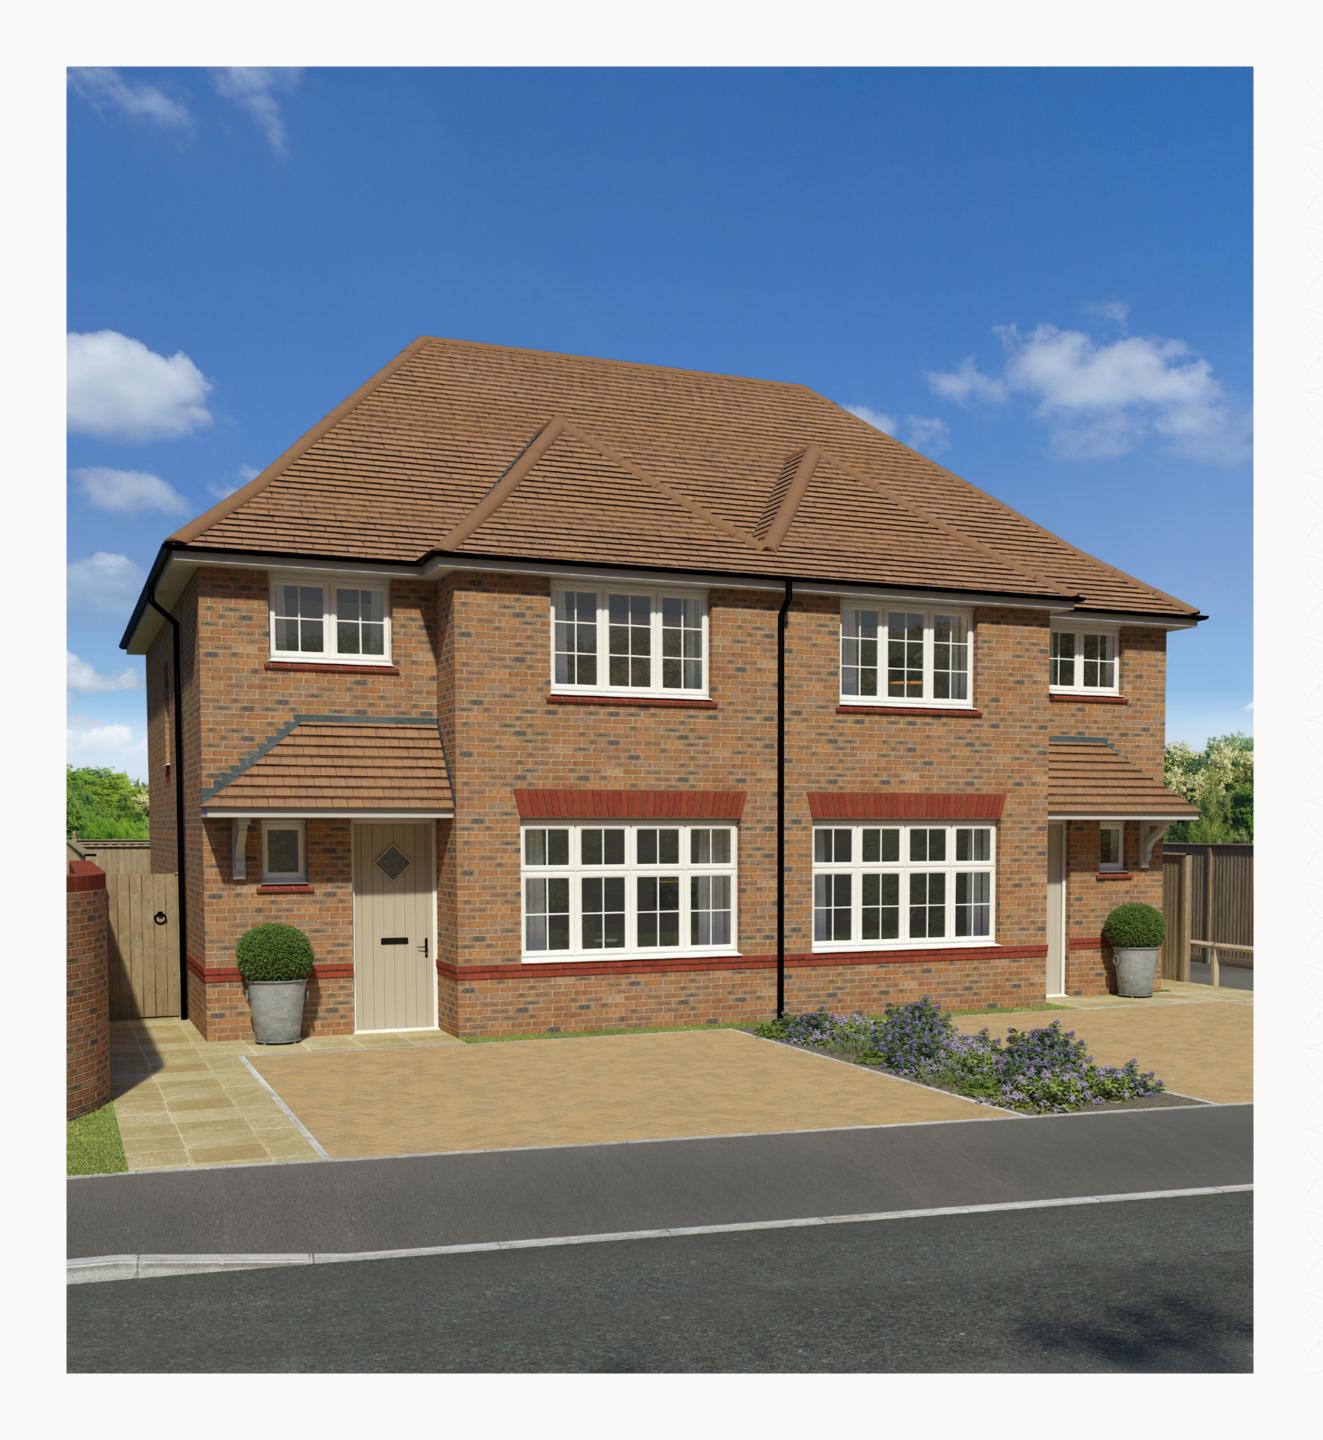

### HERITAGE - REDROW -

# LUDLOW

THREE BEDROOM HOME





### HERITAGE - REDROW -

# LUDLOW

THREE BEDROOM HOME





## THE LUDLOW GROUND FLOOR

1 Lounge 15'11" x 11'0" 4.84 x 3.35 m

2 Kitchen 18'2" x 11'5" 5.53 x 3.48 m

3 Cloaks 5'9" x 2'11" 1.76 x 0.90 m

4 Laundry 5'9" x 2'11" 0.87 x 0.85 m





#### **KEY**

OV Oven
FF Fridge/freezer

Dimensions start

ST Storage cupboardDW Dish washer spaceTD/WM Tumble Drier/Washing Machine Space



## THE HOUSETYPE FIRST FLOOR

| 5 | Bedroom  | 1 | 11'3" x 11'4" | 3.44 x | 3.48 m  |
|---|----------|---|---------------|--------|---------|
|   |          |   |               |        |         |
| 6 | En-suite |   | 7'5" × 4'1"   | 2.26 x | (1.24 m |

7 Bedroom 2 11'9" x 9'3" 3.58 x 2.81 m

8 Bedroom 3 8'8" x 8'7" 2.64 x 2.62 m

9 Bathroom 6'8" x 5