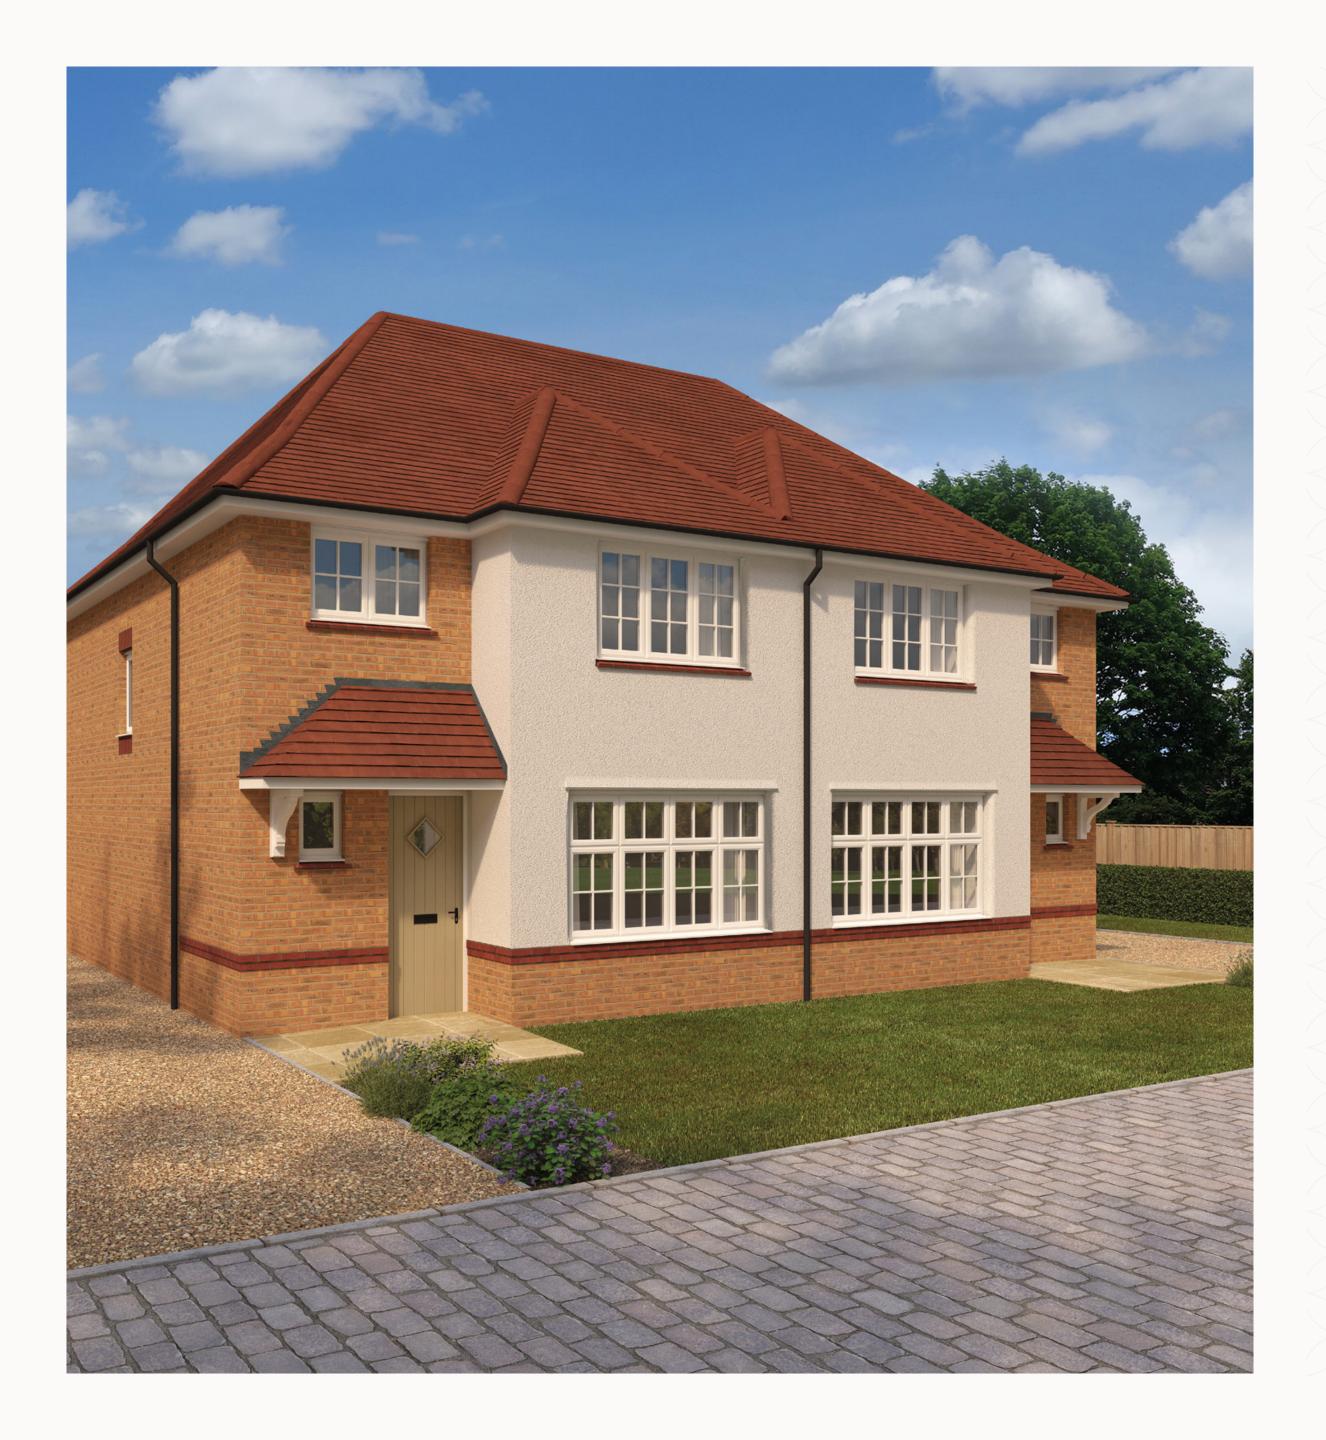

### HERITAGE - REDROW -

# LUDLOW

THREE BEDROOM HOME





### HERITAGE - REDROW -

# LUDLOW

THREE BEDROOM HOME





## THE LUDLOW GROUND FLOOR

1 Lounge 15'11" x 11'0" 4.84 x 3.35 m

2 Kitchen 18'2" x 11'5" 5.53 x 3.48 m

3 Cloaks 5'9" x 2'11" 1.76 x 0.90 m

4 Laundry 5'9" x 2'11" 0.87 x 0.85 m





#### **KEY**

OV Oven
FF Fridge/freezer

Dimensions start

ST Storage cupboardDW Dish washer spaceTD/WM Tumble Drier/Washing Machine Space



## THE HOUSETYPE FIRST FLOOR

| 5 | Bedroom  | 1 | 11'3" x 11'4" | 3.44 x | 3.48 m  |
|---|----------|---|---------------|--------|---------|
|   |          |   |               |        |         |
| 6 | En-suite |   | 7'5" × 4'1"   | 2.26 x | (1.24 m |

7 Bedroom 2 11'9" x 9'3" 3.58 x 2.81 m

8 Bedroom 3 8'8" x 8'7" 2.64 x 2.62 m

9 Bathroom 6'8" x 5'7" 2.02 x 1.71 m





#### **KEY**





Customers should n