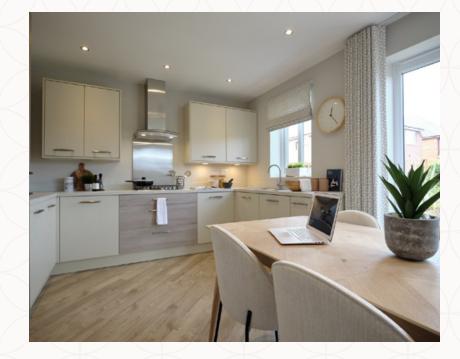

## THE LUDLOW GROUND FLOOR

1 Lounge 15'11" x 11'0" 4.84 x 3.35 m

2 Kitchen 18'2" x 11'5" 5.53 x 3.48 m

3 Cloaks 5'9" x 2'11" 1.76 x 0.90 m

4 Laundry 5'9" x 2'11" 0.87 x 0.85 m