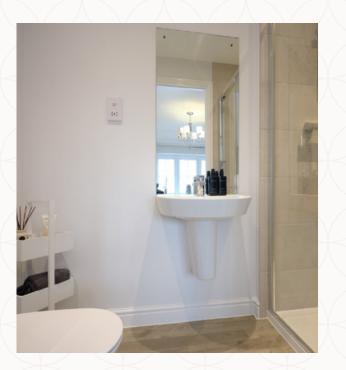

## THE HOUSETYPE FIRST FLOOR

| 5 | Bedroom  | 1 | 11'3" x 11'4" | 3.44 x | 3.48 m  |
|---|----------|---|---------------|--------|---------|
|   |          |   |               |        |         |
| 6 | En-suite |   | 7'5" × 4'1"   | 2.26 x | (1.24 m |