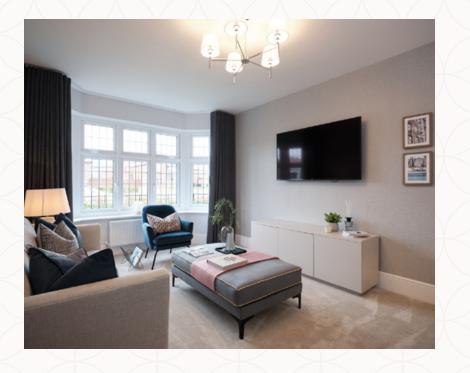

## THE OXFORD GROUND FLOOR

| 4                          |        | 16'5" \ 10'10" | E 00 y 2 20 m |
|----------------------------|--------|----------------|---------------|
| $\setminus \setminus \bot$ | Lounge | 16'5" × 10'10" | 5.00 x 3.29 m |
|                            |        |                |               |