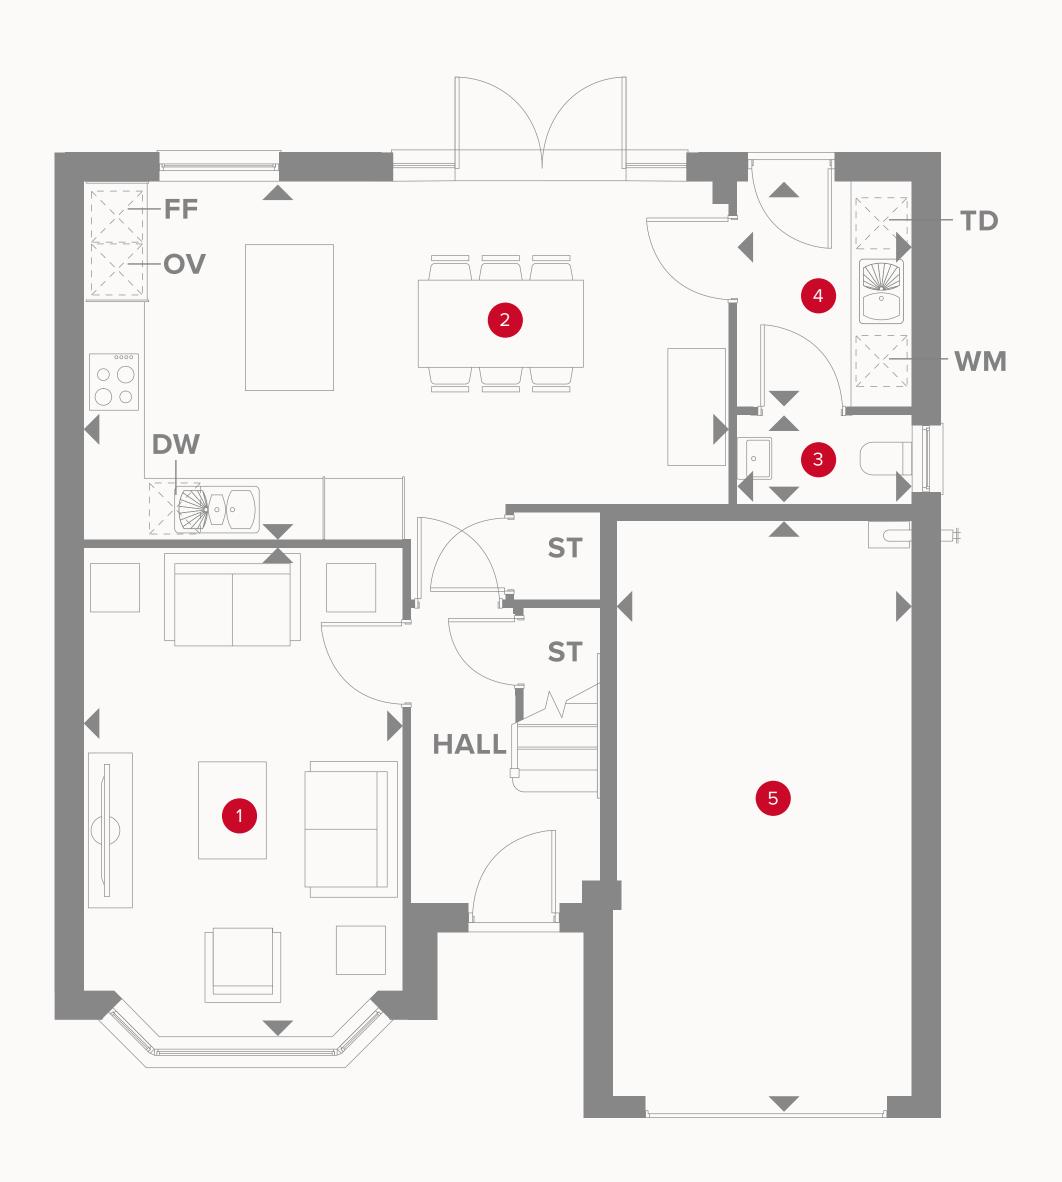

## THE OXFORD GROUND FLOOR

| 4                          |        | 16'5" \ 10'10" | E 00 y 2 20 m |
|----------------------------|--------|----------------|---------------|
| $\setminus \setminus \bot$ | Lounge | 16'5" × 10'10" | 5.00 x 3.29 m |
|                            |        |                |               |

| 2 Kitchen/Dining 22'1" x 12'1" 6.73 x 3.6 | 1/Dining 22'1" > | < 12'1" | 6.73 x | 3.68 m |
|-------------------------------------------|------------------|---------|--------|--------|
|-------------------------------------------|------------------|---------|--------|--------|

| 3 | Cloaks | 5'10" x 3'1" | 1.78 x 0.94 m |
|---|--------|--------------|---------------|

5 Garage 19'7" x 9'10" 5.98 x 3.00 m

#### **KEY**

<sup>∞</sup> Hob

**OV** Oven

FF Fridge/freezer

**TD** Tumble dryer space

◆ Dimensions start

ST Storage cupboard

**WM** Washing machine space

**DW** Dish washer space