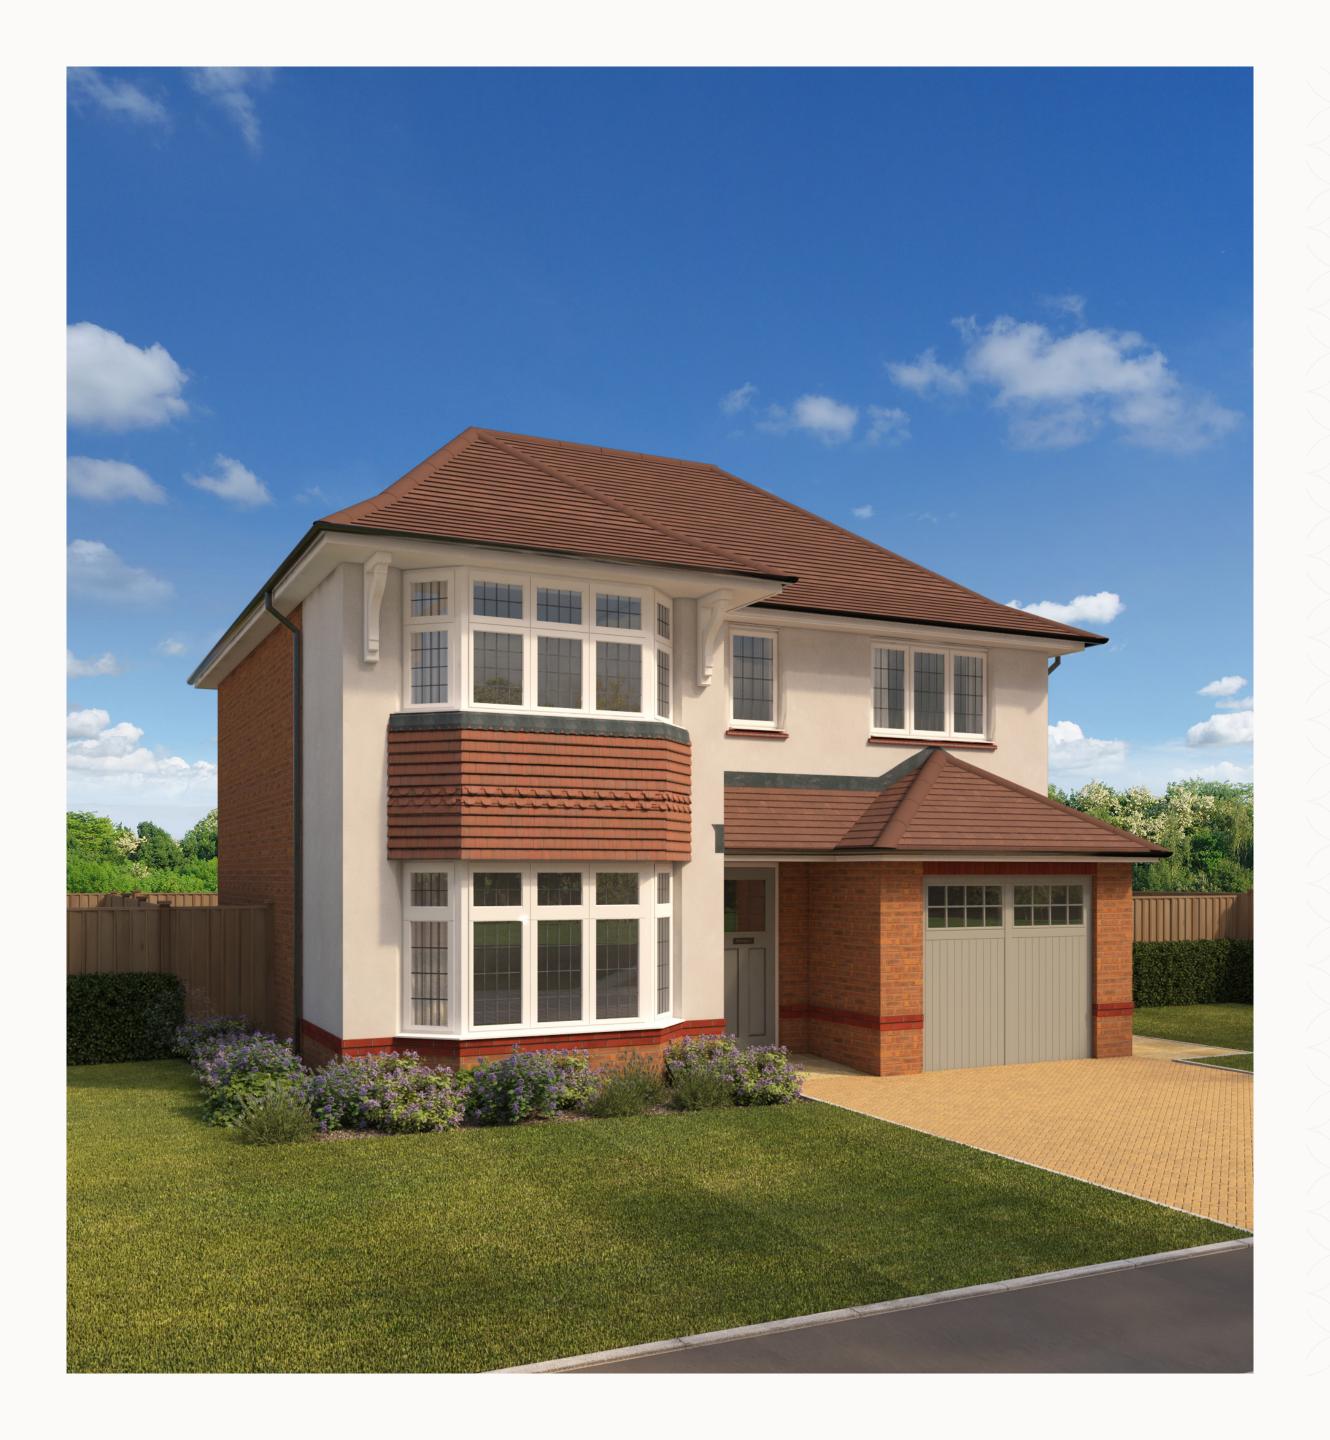

### HERITAGE - REDROW -

# OXFORD

FOUR BEDROOM HOME





### HERITAGE - REDROW -

# OXFORD

FOUR BEDROOM HOME





## THE OXFORD GROUND FLOOR

| 4                          |        | 16'5" \ 10'10" | E 00 y 2 20 m |
|----------------------------|--------|----------------|---------------|
| $\setminus \setminus \bot$ | Lounge | 16'5" × 10'10" | 5.00 x 3.29 m |
|                            |        |                |               |

| 2 Kitchen/Dining 22'1" x 12'1" 6.73 x 3.6 | 1/Dining 22'1" > | < 12'1" | 6.73 x | 3.68 m |
|-------------------------------------------|------------------|---------|--------|--------|
|-------------------------------------------|------------------|---------|--------|--------|

| 3 | Cloaks | 5'10" x 3'1" | 1.78 x 0.94 m |
|---|--------|--------------|---------------|

5 Garage 19'7" x 9'10" 5.98 x 3.00 m





####