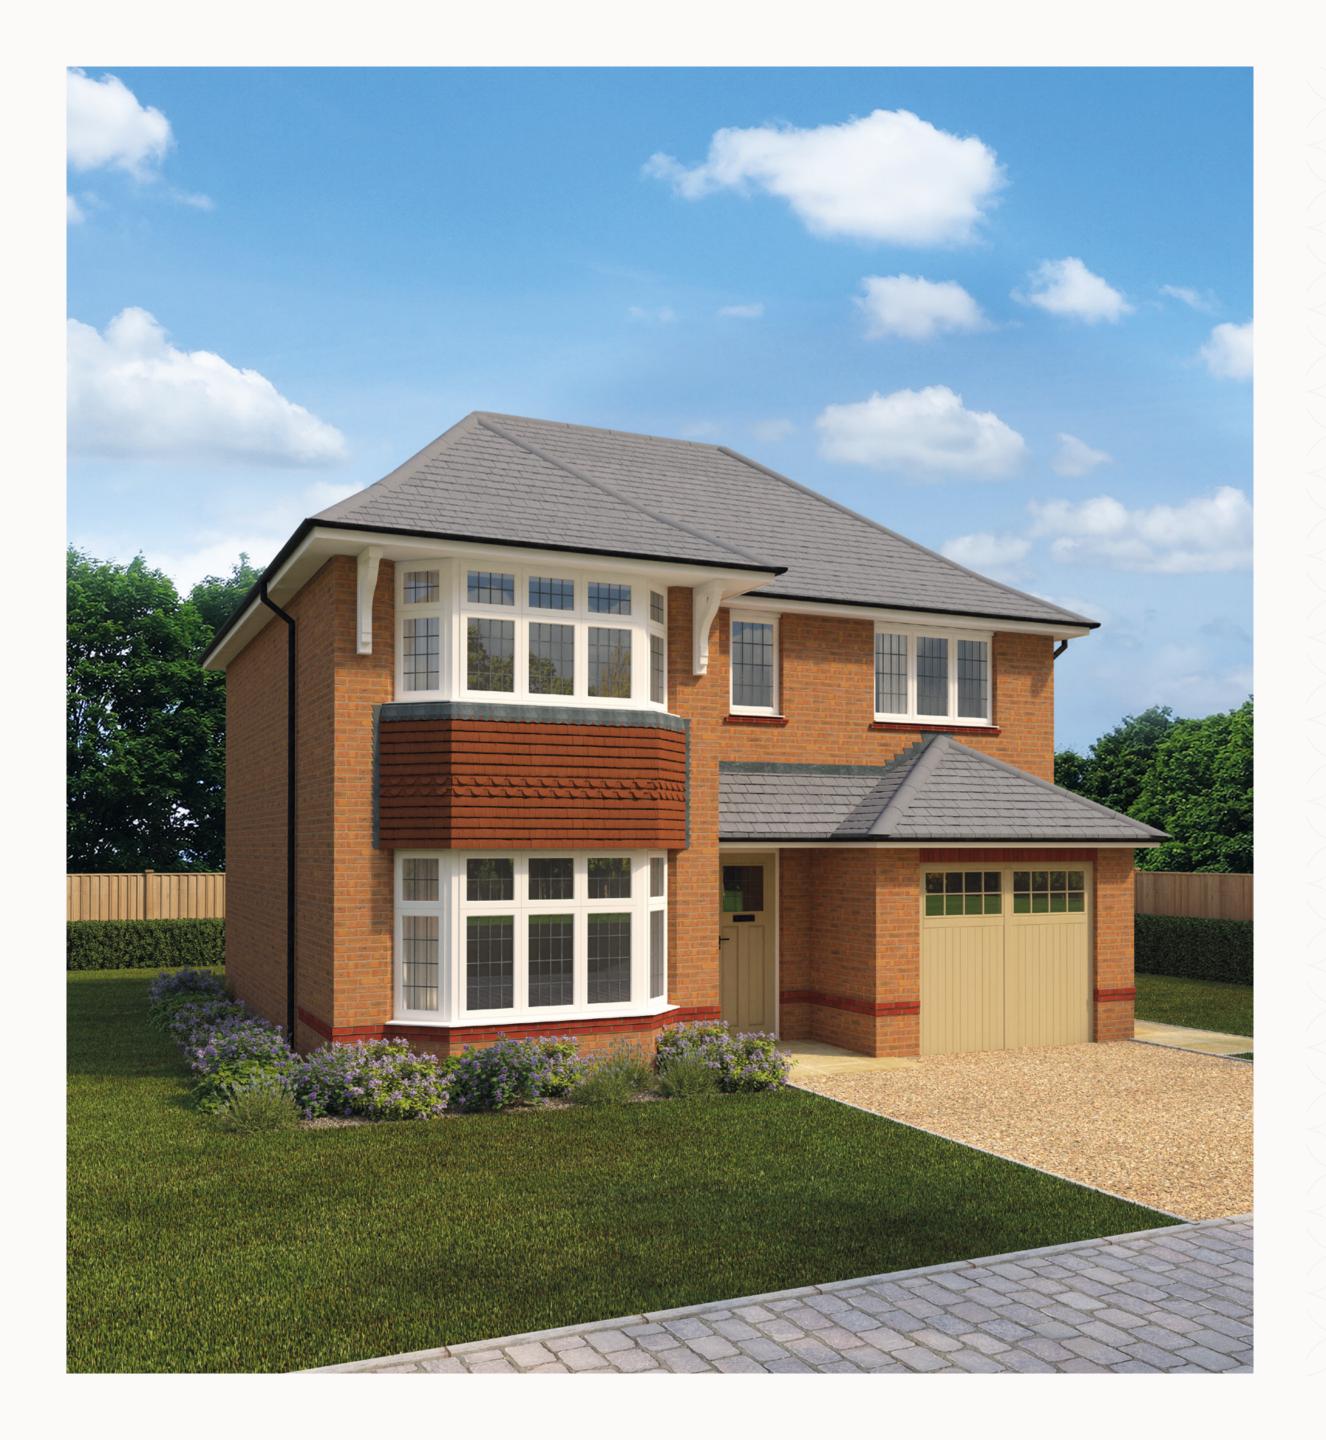

### HERITAGE - REDROW -

# OXFORD

FOUR BEDROOM HOME





### HERITAGE - REDROW -

# OXFORD

FOUR BEDROOM HOME





## THE OXFORD GROUND FLOOR

| 4                          |        | 16'5" \ 10'10" | E 00 y 2 20 m |
|----------------------------|--------|----------------|---------------|
| $\setminus \setminus \bot$ | Lounge | 16'5" × 10'10" | 5.00 x 3.29 m |
|                            |        |                |               |

| 2 Kitchen/Dining 22'1" x 12'1" 6.73 x 3.6 | 1/Dining 22'1" > | < 12'1" | 6.73 x | 3.68 m |
|-------------------------------------------|------------------|---------|--------|--------|
|-------------------------------------------|------------------|---------|--------|--------|

| 3 | Cloaks | 5'10" x 3'1" | 1.78 x 0.94 m |
|---|--------|--------------|------