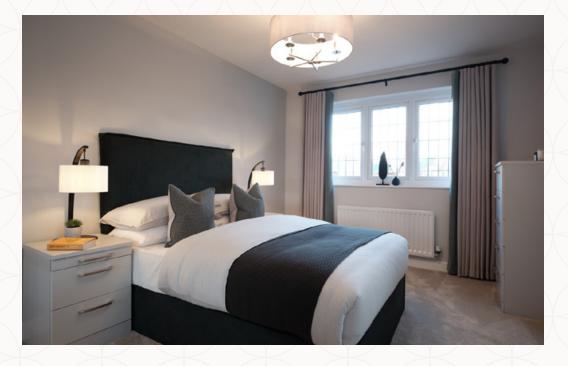

## THE OXFORD FIRST FLOOR

|   | Bedroom 1  | 17'6" × 10'10" | 5.37 x 3.29 m |
|---|------------|----------------|---------------|
|   | En-suite   | 7'3" x 6'5"    | 2.21 x 1.96 m |
|   | Bedroom 2  | 14'2" x 10'0"  | 4.33 x 3.05 m |
|   | Bedroom 3  | 12'0" × 10'10" | 3.66 x 3.29 m |
| 1 | Bedroom 4  | 9'11" x 9'9"   | 3.03 x 2.97 m |
| • | 1 Bathroom | 7'11" × 6'8"   | 2.42 x 2.03 m |