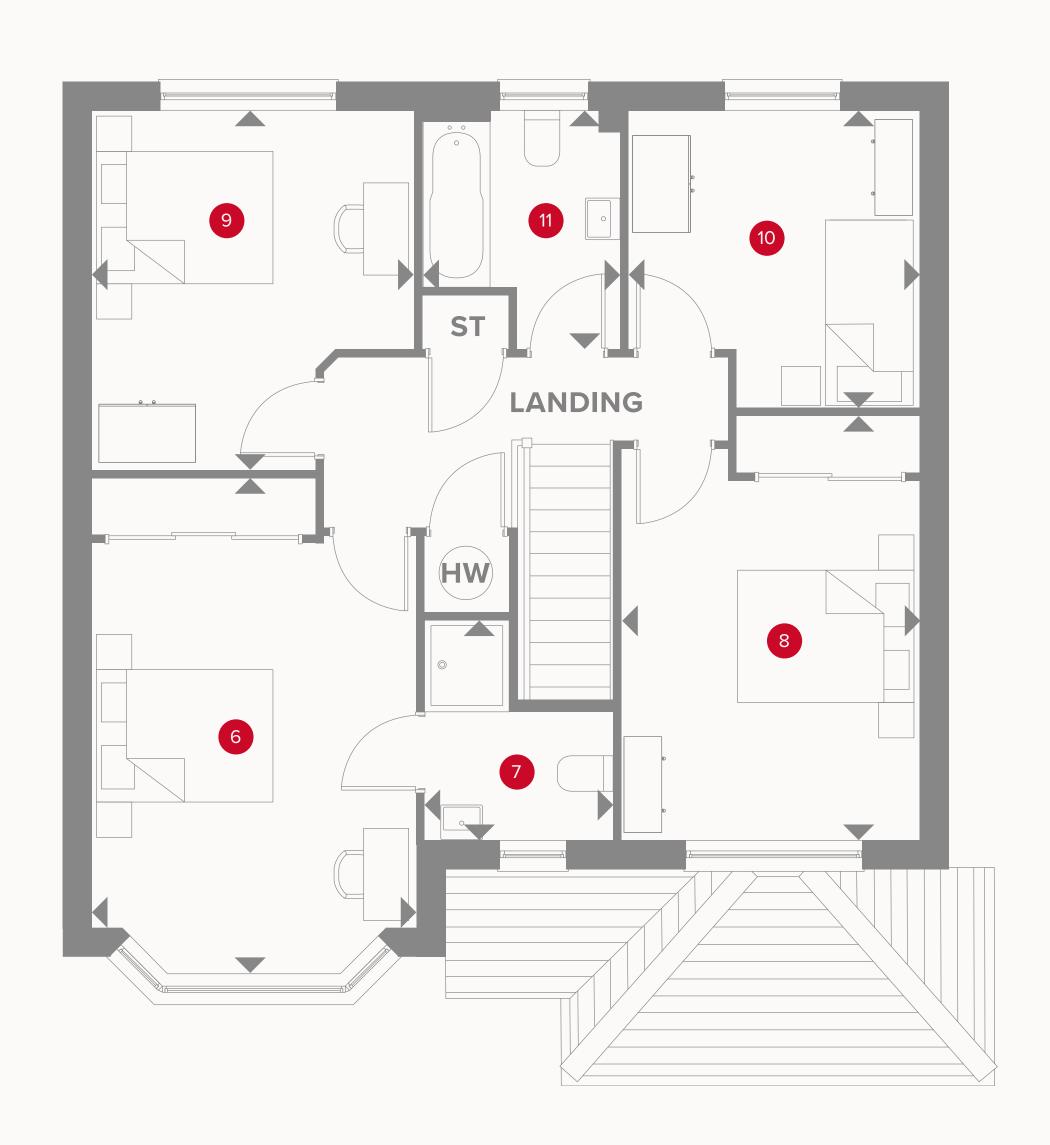

## THE OXFORD FIRST FLOOR

|   | Bedroom 1  | 17'6" × 10'10" | 5.37 x 3.29 m |
|---|------------|----------------|---------------|
|   | En-suite   | 7'3" x 6'5"    | 2.21 x 1.96 m |
|   | Bedroom 2  | 14'2" x 10'0"  | 4.33 x 3.05 m |
|   | Bedroom 3  | 12'0" × 10'10" | 3.66 x 3.29 m |
| 1 | Bedroom 4  | 9'11" x 9'9"   | 3.03 x 2.97 m |
| • | 1 Bathroom | 7'11" × 6'8"   | 2.42 x 2.03 m |

#### **KEY**

◆ Dimensions start**HW** Hot water storage

ST Storage cupboard

Customers should note this illustration is an example of the Harrogate house type. All dimensions indicated are approximate and the furniture layout is for illustrative purposes only. Homes may be 'handed' (mirror image) versions of the illustrations, and may be detached, semi-detached or terraced. Materials used may differ from plot to plot including render and roof tile colours. Detailed plans and specifications are available for inspection for each plot at our Sales Centre during working hours and customers must check their individual specifications prior to making a reservation.