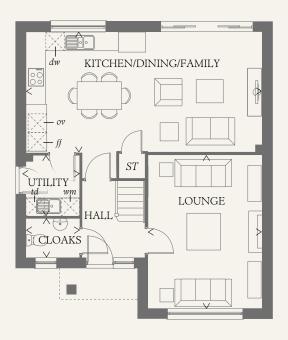

#### GROUND FLOOR

| KITCHEN/<br>DINING/<br>FAMILY | 25'7" x 13'10" | 7.79 x 3.99 m |
|-------------------------------|----------------|---------------|
| LOUNGE                        | 16'7" x 12'3"  | 5.05 x 3.74 m |
| UTILITY                       | 6'7" x 5'9"    | 2.01 x 1.75 m |
| CLOAKS                        | 5'9" x 4'2"    | 1.75 x 1.27 m |

KEY

₩ Hob

td Tumble dryer space

ov Oven

Hw Hot water cylinder

ST Cupboard

ff Fridge/freezer

wm Washing machine space

dw Dishwasher space

THINK, WF CAMB DM.4