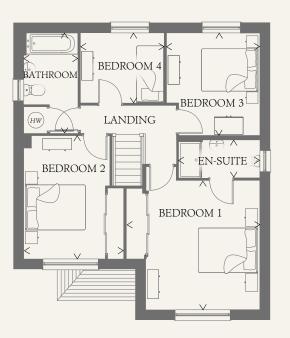

### FIRST FLOOR

| BEDROOM 1 | 14'6" x 14'0"  | 4.41 x 4.27 m |
|-----------|----------------|---------------|
| EN-SUITE  | 8'9" x 4'1"    | 2.67 x 1.25 m |
| BEDROOM 2 | 13'4" x 10'10" | 4.06 x 3.29 m |
| BEDROOM 3 | 11'1" x 10'1"  | 3.37 x 3.07 m |
| BEDROOM 4 | 9'1" x 7'6"    | 2.78 x 2.29 m |
| BATHROOM  | 10'10" x 5'10" | 3.30 x 1.77 m |