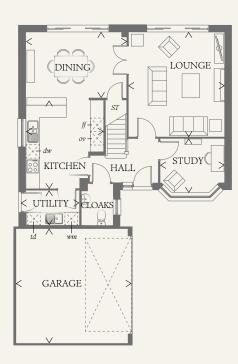

#### CONSUMER CODE FO OME BUILDERS ww.consumercode.co.uk

GROUND FLOOR

15'9" x 14'5"

13'7" x 11'8"

15'1" x 9'11"

9'9" x 8'2"

7'11" x 5'3"

6'4" x 4'7"

17'7" x 17'5"

LOUNGE

KITCHEN

DINING

STUDY

UTILITY

CLOAKS GARAGE

> Customers should note this illustration is an example of the Canterbury house type. All dimensions indicated are approximate and the furniture layout is for illustrative purposes only. Homes may be 'handed' (mirror image) versions of the illustrations, and may be detached, semi-detached or terraced. Materials used may differ from plot to plot including render and roof tile colours. Detailed plans and specifications are available for inspection for each plot at our Sales Centre during working hours and customers must check their individual specifications prior to making a reservation.

#### KEY 👸 Hob ov Oven

- td Tumble dryer space
- HW Hot water cylinder
- ST Cupboard
- wm Washing machine space
- dw Dishwasher space

ff Fridge/freezer

< Denotes where dimensions are taken from. All wardrobes are subject to site specification. Please see Sales Consultant for further details.