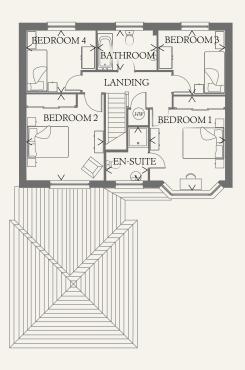

### FIRST FLOOR

| 4.80 x 4.39 m | BEDROOM 1 | 14'3" x 11'4" | 4.34 x 3.45 m |
|---------------|-----------|---------------|---------------|
| 4.14 x 3.56 m | EN-SUITE  | 8'0" x 6'5"   | 2.44 x 1.95 m |
| 4.60 x 3.01 m | BEDROOM 2 | 13'0" x 11'8" | 3.96 x 3.56 m |
| 2.96 x 2.50 m | BEDROOM 3 | 10'1" x 9'7"  | 3.07 x 2.93 m |
| 2.42 x 1.61 m | BEDROOM 4 | 10'5" x 9'4"  | 3.17 x 2.84 m |
| 1.92 x 1.40 m | BATHROOM  | 6'7" x 5'11"  | 2.73 x 1.81 m |
| 5.36 x 5.30 m |           |               |               |

#### KEY 👸 Hob ov Oven

- td Tumble dryer space
- HW Hot water cylinder
- ST Cupboard
- wm Washing machine space
- dw Dishwasher space

ff Fridge/freezer

< Denotes where dimensions are taken from. All wardrobes are subject to site specification. Please see Sales Consultant for further details.