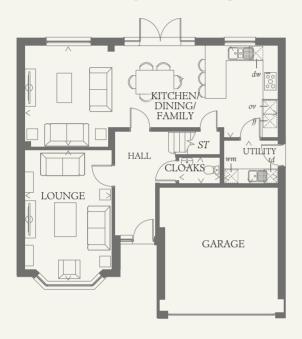

#### GROUND FLOOR

| LOUNGE                        | 17'5" x 11'7" | 5.32  | X | 3.56m |
|-------------------------------|---------------|-------|---|-------|
| KITCHEN/<br>DINING/<br>FAMILY | 33'8" x 13'6" | 10.31 | X | 4.16m |
| UTILITY                       | 7'2" x 5'8"   | 2.20  | X | 1.77m |
| CLOAKS                        | 5'6" x 3'6"   | 1.72  | X | 1.09m |
| GARAGE                        | 17'1" x 15'9" | 5.22  | X | 4.89m |

Customers should note this illustration is an example of the Hampstead house type. All dimensions indicated are approximate and the furniture layout is for illustrative purposes only. Homes may be 'handed' (mirror image) versions of the illustrations, and may be detached, semi-detached or terraced. Materials used may differ from plot to plot including render and roof tile colours. Detailed plans and specifications are available for inspection for each plot at our Sales Centre during working hours and customers must check their individual specifications prior to making a reservation.

< Denotes where dimensions are taken from. All wardrobes are subject to site specification. Please see Sales Consultant for further details

ov Ov

td Tumble dryer space

ov Oven

Hw Hot water cylinder

ST Cupboard

ff Fridge/freezer

wm Washing machine space

dw Dishwasher space

AF 2328631. WF\_HAMP\_DM.1