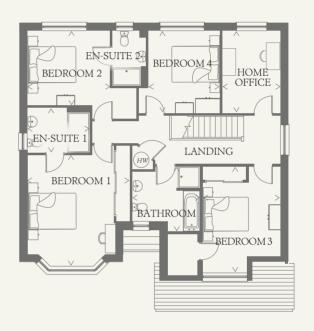

#### FIRST FLOOR

| BEDROOM 1      | 14'7" x 13'6" | 4.48 | X | 4.14m |
|----------------|---------------|------|---|-------|
| EN-SUITE 1     | 8'1" x 6'0"   | 2.48 | X | 1.83m |
| BEDROOM 2      | 14'5" x 12'0" | 4.42 | X | 3.66m |
| EN-SUITE 2     | 7'5" x 4'4"   | 2.29 | X | 1.34m |
| BEDROOM 3      | 15'0" x 10'5" | 4.57 | X | 3.20m |
| BEDROOM 4      | 11'3" x 9'8"  | 3.43 | X | 2.98m |
| HOME<br>OFFICE | 11'3" x 7'7"  | 3.43 | X | 2.36m |
| BATHROOM       | 9'1" x 8'8"   | 2.78 | X | 2.68m |

Customers should note this illustration is an example of the Hampstead house type. All dimensions indicated are approximate and the furniture layout is for illustrative purposes only. Homes may be 'handed' (mirror image) versions of the illustrations, and may be detached, semi-detached or terraced. Materials used may differ from plot to plot including render and roof tile colours. Detailed plans and specifications are available for inspection for each plot at our Sales Centre during working hours and customers must check their individual specifications prior to making a reservation.

< Denotes where dimensions are taken from. All wardrobes are subject to site specification. Please see Sales Consultant for further details

ov Ov

td Tumble dryer space

ov Oven

Hw Hot water cylinder

ST Cupboard

ff Fridge/freezer

wm Washing machine space

dw Dishwasher space

AF 2328631. WF\_HAMP\_DM.1