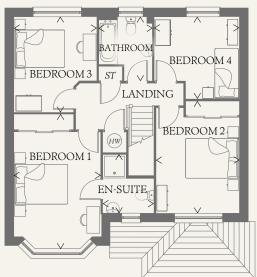

### FIRST FLOOR

| BEDROOM 1 | 16'10'' x 10'10'' | 5.12 x 3.29 m |
|-----------|-------------------|---------------|
| EN-SUITE  | 7'3'' x 6'5''     | 2.21 x 1.96 m |
| BEDROOM 2 | 14'10'' x 10'4''  | 4.33 x 3.16 m |
| BEDROOM 3 | 14'2'' x 10'10''  | 4.33 x 3.29 m |
| BEDROOM 4 | 10'1'' x 9'11''   | 3.08 x 3.03 m |
| BATHROOM  | 7'11'' x 6'8''    | 2.42 x 2.03 m |

Customers should note this illustration is an example of the Oxford house type. All dimensions indicated are approximate and the furniture layout is for illustrative purposes only. Homes may be 'handed' (mirror image) versions of the illustrations, and may be detached, semi-detached or terraced. Materials used may differ from plot to plot including render and roof tile colours. Detailed plans and specifications are available for inspection for each plot at our Sales Centre during working hours and customers must check their individual specifications prior to making a reservation.

KEY

00 Hob

td Tumble dryer space

ST Cupboard

ov Oven

Hw Hot water cylinder

# Fridge/freezer

wm Washing machine space

dw Dishwasher space

< Denotes where dimensions are taken from. All wardrobes are subject to site specification. Please see Sales Consultant for further details.

THINK. WF\_OXFO\_DM.3