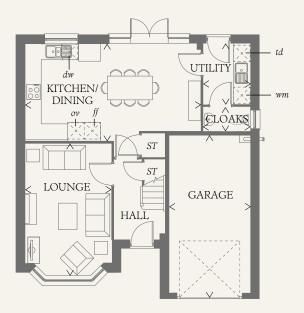

### GROUND FLOOR

| KITCHEN/<br>DINING | 22'0'' x 12'1''  | 6.71 x 3.68 m |
|--------------------|------------------|---------------|
| LOUNGE             | 16'5'' x 10'10'' | 5.00 x 3.29 m |
| CLOAKS             | 5'10'' x 3'1''   | 1.78 x 0.94 m |
| UTILITY            | 7'7'' x 5'10''   | 2.31 x 1.78 m |
| GARAGE             | 20'1'' x 10'2''  | 6.12 x 3.11 m |

Customers should note this illustration is an example of the Oxford house type. All dimensions indicated are approximate and the furniture layout is for illustrative purposes only. Homes may be 'handed' (mirror image) versions of the illustrations, and may be detached, semi-detached or terraced. Materials used may differ from plot to plot including render and roof tile colours. Detailed plans and specifications are available for inspection for each plot at our Sales Centre during working hours and customers must check their individual specifications prior to making a reservation.

KEY

00 Hob

td Tumble dryer space

ST Cupboard

ov Oven

Hw Hot water cylinder

# Fridge/freezer

wm Washing machine space

dw Dishwasher space

< Denotes where dimensions are taken from. All wardrobes are subject to site specification. Please see Sales Consultant for further details.

THINK. WF\_OXFO\_DM.3