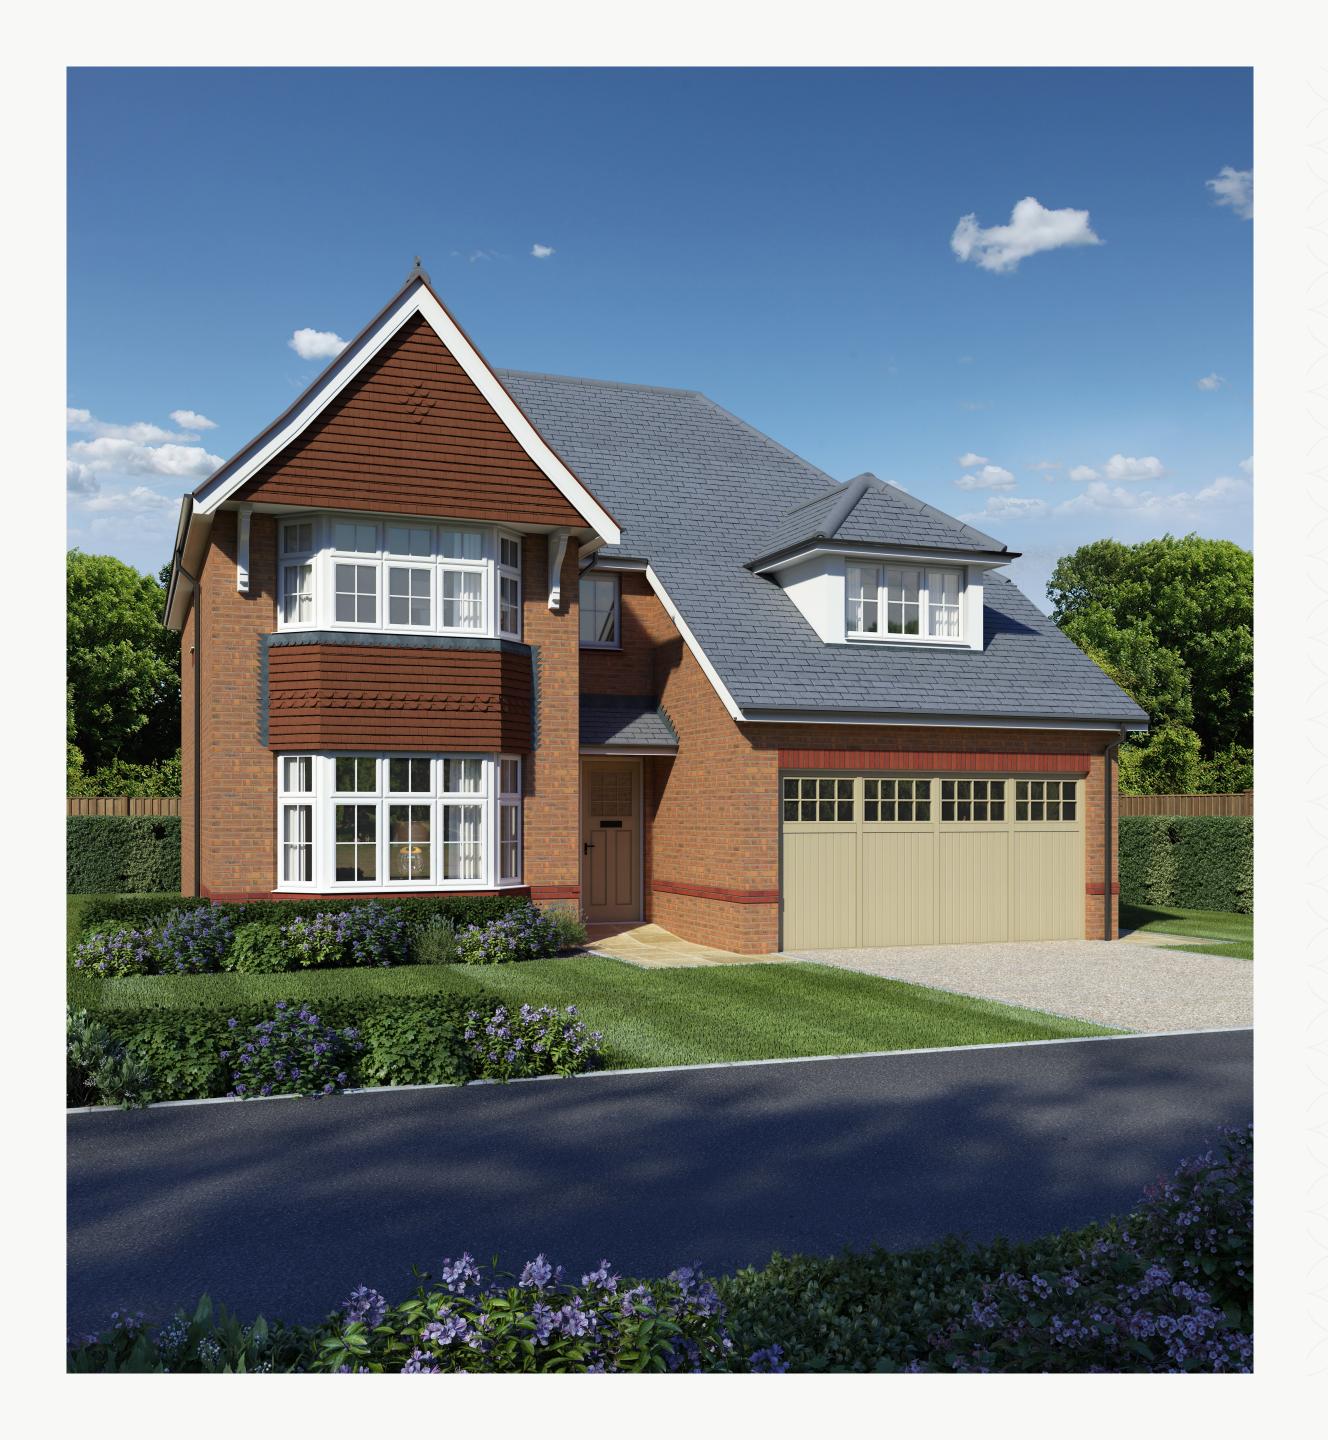

## THE HAMPSTEAD

FIVE BEDROOM HOME





# THE HAMPSTEAD GROUND FLOOR

| 1 Lounge         | 13'6" x 11'1" | 4.16 x 3.39 m |
|------------------|---------------|---------------|
| 2 Kitchen/Dining | 21'3" x 12'4" | 6.50 x 3.79 m |
| 3 Family         | 13'6" x 11'1" | 4.16 x 3.39 m |
| 4 Cloaks         | 5'6" x 3'5"   | 1.72 x 1.09 m |
| 5 Utility        | 7'2" x 5'8"   | 2.20 x 1.78 m |
| 6 Garage         | 17'1" x 15'9" | 5.23 x 4.85 m |





#### **KEY**

₩ Hob

**OV** Oven

**FF** Fridge/freezer

**TD** Tumble dryer space

◆ Dimensions start

ST Storage cupboard

**WM** Washing machine space

**DW** Dish washer space

# 13 LANDING

## THE HAMPSTEAD FIRST FLOOR

| 7 Bedroom 1   | 14'9" x 13'6" | 4.55 x 4.15 m |
|---------------|---------------|---------------|
| 8 En-suite 1  | 8'1" x