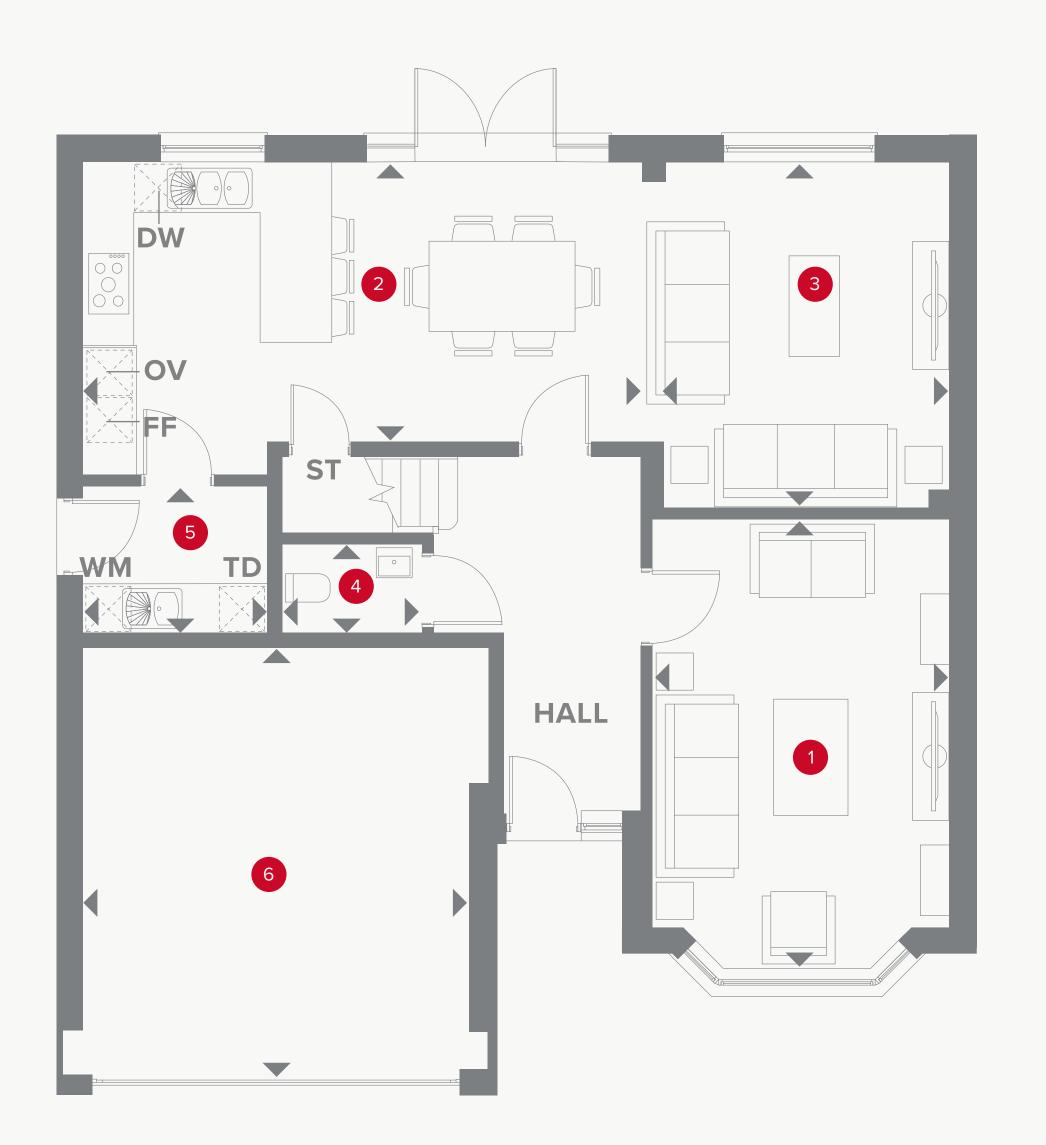

# THE HAMPSTEAD GROUND FLOOR

| 1 Lounge         | 13'6" x 11'1" | 4.16 x 3.39 m |
|------------------|---------------|---------------|
| 2 Kitchen/Dining | 21'3" x 12'4" | 6.50 x 3.79 m |
| 3 Family         | 13'6" x 11'1" | 4.16 x 3.39 m |
| 4 Cloaks         | 5'6" x 3'5"   | 1.72 x 1.09 m |
| 5 Utility        | 7'2" x 5'8"   | 2.20 x 1.78 m |
| 6 Garage         | 17'1" x 15'9" | 5.23 x 4.85 m |

#### **KEY**

₩ Hob

**OV** Oven

**FF** Fridge/freezer

**TD** Tumble dryer space

◆ Dimensions start

ST Storage cupboard

**WM** Washing machine space

**DW** Dish washer space

## THE HAMPSTEAD FIRST FLOOR

| 7 Bedroom 1   | 14'9" x 13'6" | 4.55 x 4.15 m |
|---------------|---------------|---------------|
| 8 En-suite 1  | 8'1" x 6'0"   | 2.49 x 1.83 m |
| 9 Bedroom 2   | 10'8" x 10'2" | 3.32 x 3.11 m |
| 10 En-suite 2 | 7'5" x 6'4"   | 2.30 x 1.96 m |
| 11 Bedroom 3  | 14'8" × 10'5" | 4.52 x 3.20 m |
| 12 Bedroom 4  | 11'2" × 9'7"  | 3.43 x 2.97 m |
| 13 Bedroom 5  | 11'2" × 7'7"  | 3.43 × 2.37 m |
| 14 Bathroom   | 9'1" x 7'2"   | 2.79 x 2.20 m |

### **KEY**

Customers should note this illustration is an example of the Hampstead house type. All dimensions indicated are approximate and the furniture layout is for illustrative purposes only. Homes may be 'handed' (mirror image) versions of the illustrations, and may be detached, semi-detached or terraced. Materials used may differ from plot to plot including render and roof tile colours. Detailed plans and specifications are available for inspection for each plot at our Sales Centre during working hours and customers must check their individual specifications prior to making a reservation.