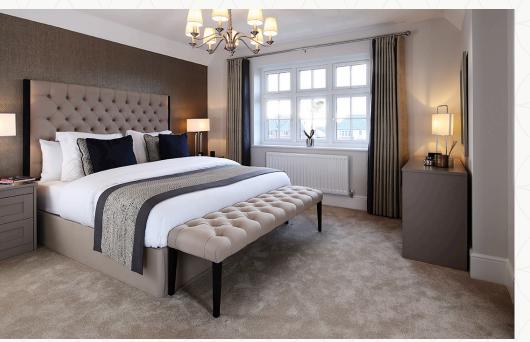

## THE HAMPSTEAD FIRST FLOOR

| 7 Bedroom 1   | 14'9" x 13'6" | 4.55 x 4.15 m |
|---------------|---------------|---------------|
| 8 En-suite 1  | 8'1" x 6'0"   | 2.49 x 1.83 m |
| 9 Bedroom 2   | 10'8" x 10'2" | 3.32 x 3.11 m |
| 10 En-suite 2 | 7'5" x 6'4"   | 2.30 x 1.96 m |
| 11 Bedroom 3  | 14'8" × 10'5" | 4.52 x 3.20 m |
| 12 Bedroom 4  | 11'2" × 9'7"  | 3.43 x 2.97 m |
| 13 Bedroom 5  | 11'2" × 7'7"  | 3.43 × 2.37 m |
| 14 Bathroom   | 9'1" x 7'2"   | 2.79 x 2.20 m |

### **KEY**

Customers should note this illustration is an example of the Hampstead house type. All dimensions indicated are approximate and the furniture layout is for illustrative purposes only. Homes may be 'handed' (mirror image) versions of the illustrations, and may be detached, semi-detached or terraced. Materials used may differ from plot to plot including render and roof tile colours. Detailed plans and specifications are available for inspection for each plot at our Sales Centre during working hours and customers must check their individual specifications prior to making a reservation.