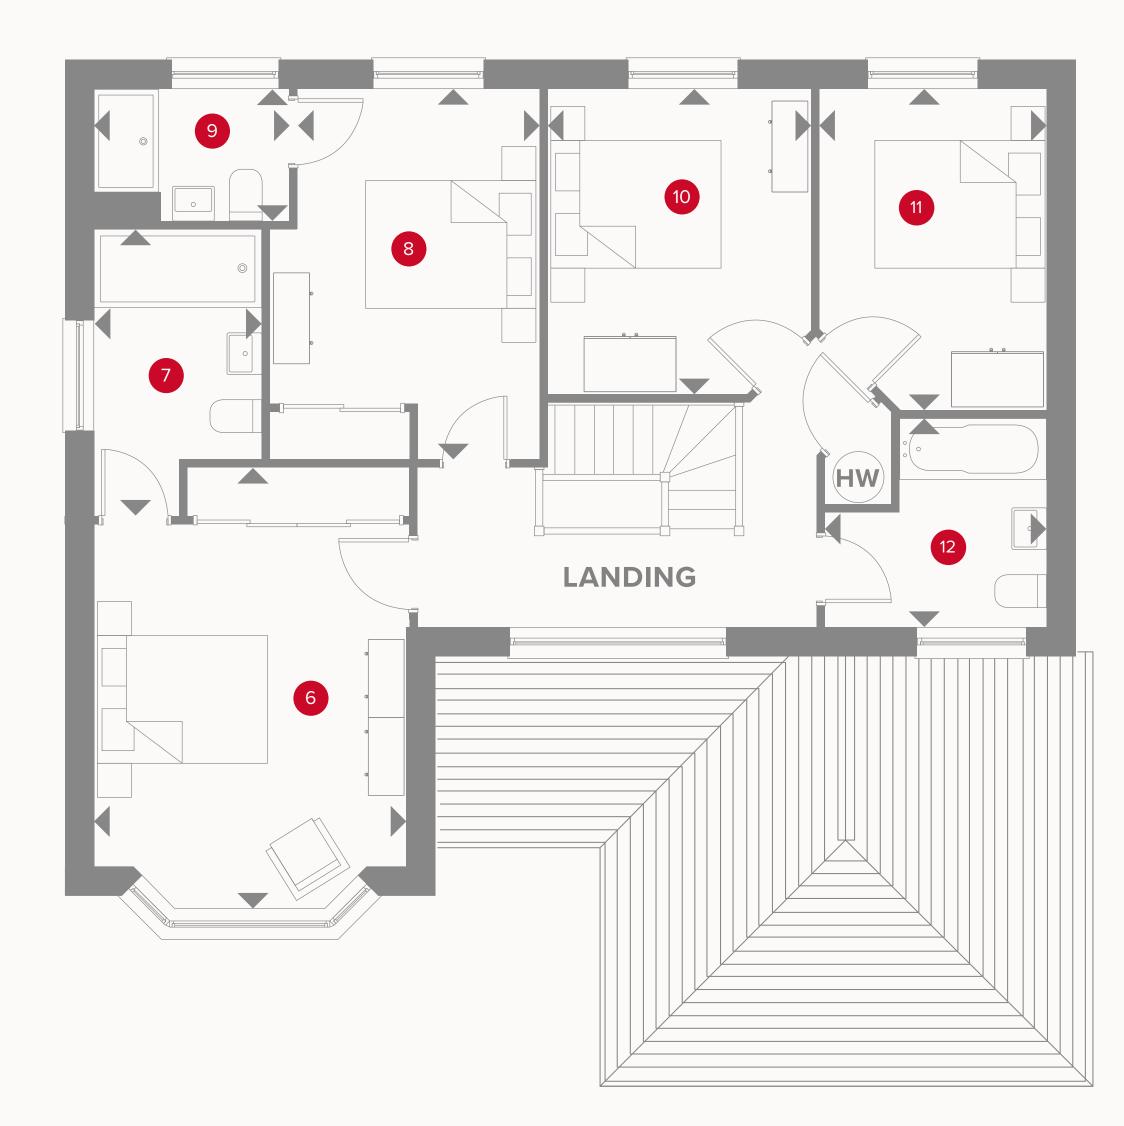

## THE HENLEY FIRST FLOOR

| 6 Bedroom 1  | 16'8" × 11'7" | 5.11 x 3.56 m |
|--------------|---------------|---------------|
| 7 En-suite 1 | 10'8" x 6'4"  | 3.29 x 1.94 m |
| 8 Bedroom 2  | 14'3" x 9'1"  | 4.36 x 2.78 m |
| 9 En-suite 2 | 7'5" x 4'5"   | 2.27 x 1.62 m |
| 10 Bedroom 3 | 11'9" × 9'9"  | 3.63 x 3.02 m |
| 1 Bedroom 4  | 12'4" x 8'5"  | 3.78 x 2.59 m |
| 12 Bathroom  | 8'3" x 7'8"   | 2.53 x 2.36 m |

#### KEY

Dimensions startHW Hot water storageLH Loft hatch

Customers should note this illustration is an example of the Harrogate house type. All dimensions indicated are approximate and the furniture layout is for illustrative purposes only. Homes may be 'handed' (mirror image) versions of the illustrations, and may be detached, semi-detached or terraced. Materials used may differ from plot to plot including render and roof tile colours. Detailed plans and specifications are available for inspection for each plot at our Sales Centre during working hours and customers must check their individual specifications prior to making a reservation.