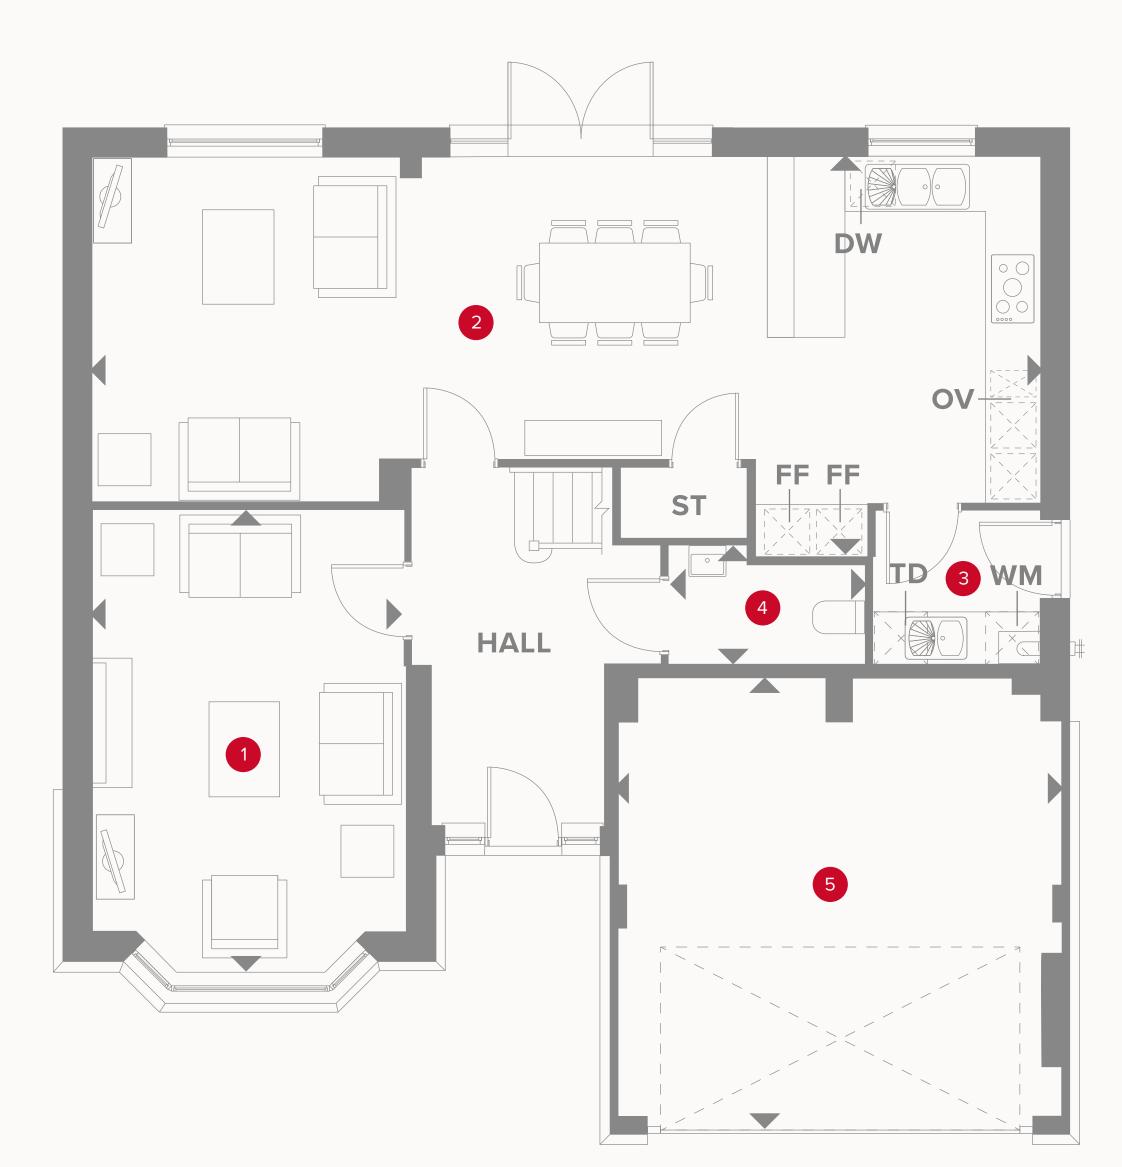

## THE HENLEY GROUND FLOOR

| 1 Lounge                | 17'6" x 11'7" | 5.39 x 3.56 m |
|-------------------------|---------------|---------------|
| 2 Kitchen/Dining/Family | 13'2" x 11'7" | 4.02 x 3.58 m |
| 3 Utility               | 6'2" x 5'9"   | 1.90 x 1.80 m |
| 4 Cloaks                | 7'4" x 4'5"   | 2.24 x 1.36 m |
| 5 Garage                | 17'4" × 17'0" | 5.32 x 5.18 m |

### KEY

- Boo Hob
- OV Oven
- FF Fridge/freezer
- **TD** Tumble dryer space

- Dimensions start
- **ST** Storage cupboard
- **WM** Washing machine space
- **DW** Dish washer space