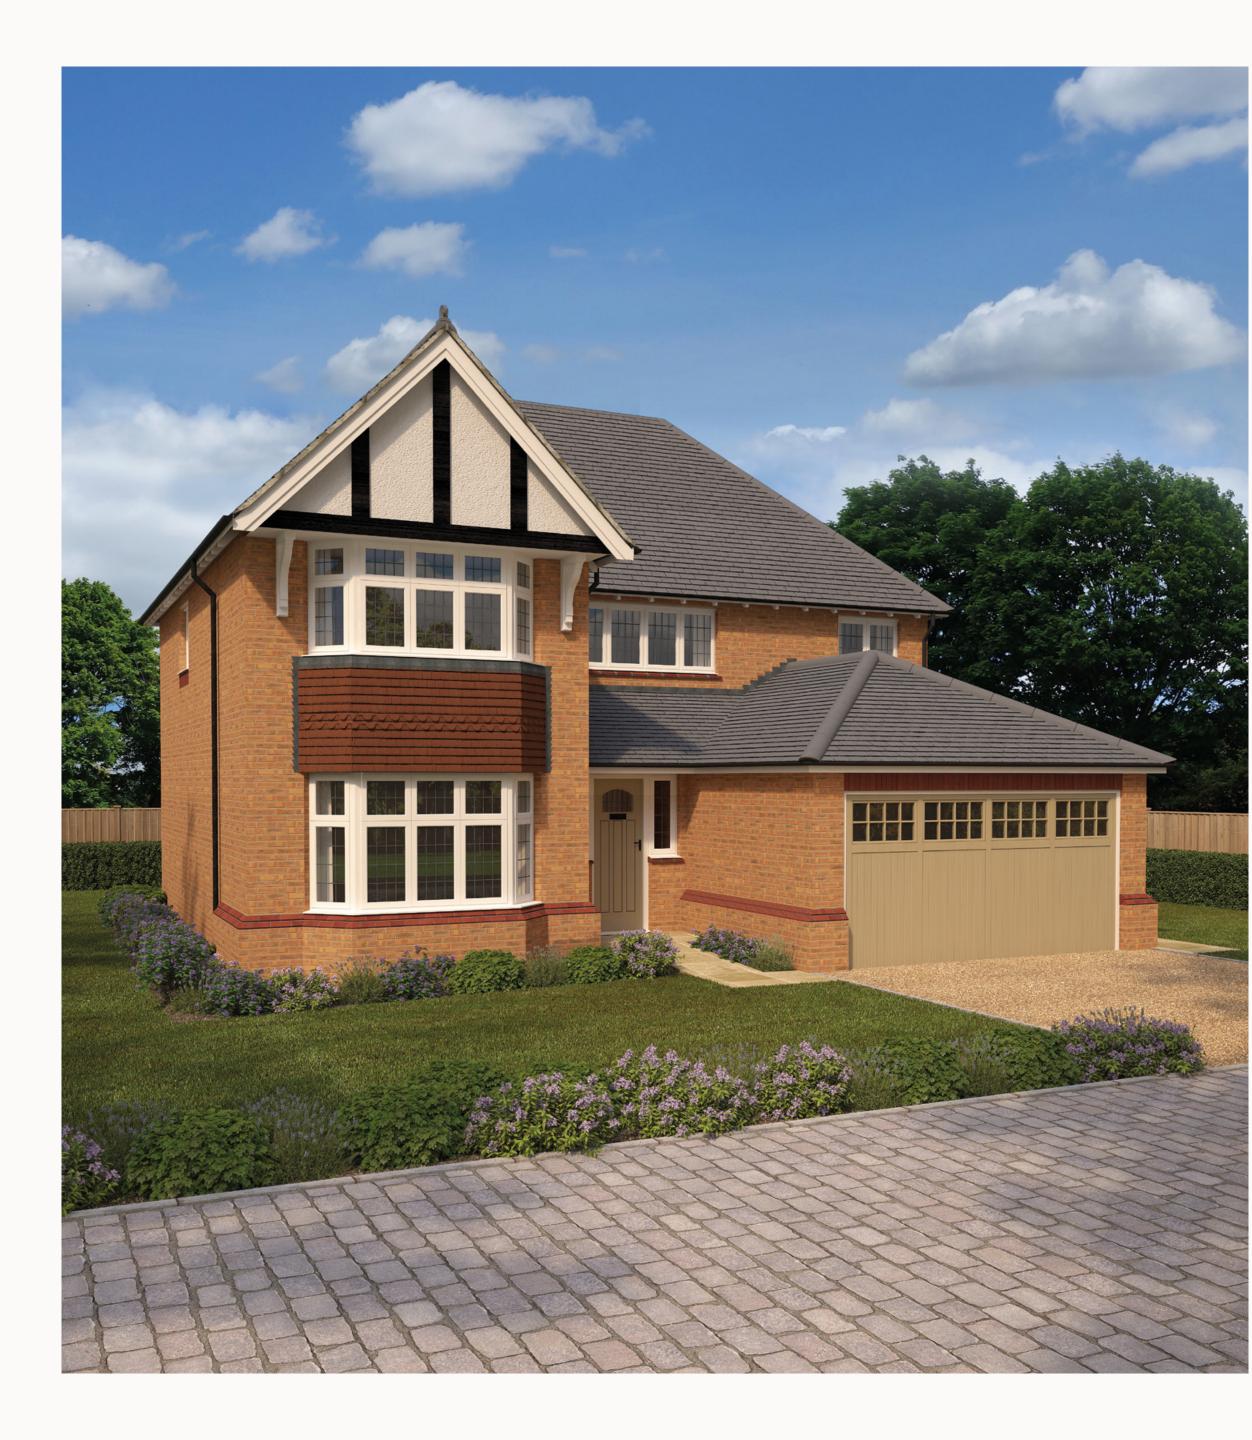

# THE HENLEY FOUR BEDROOM HOME







## THE HENLEY GROUND FLOOR

| 1 Lounge                | 17'6" x 11'7" | 5.39 x 3.56 m |
|-------------------------|---------------|---------------|
| 2 Kitchen/Dining/Family | 13'2" x 11'7" | 4.02 x 3.58 m |
| 3 Utility               | 6'2" x 5'9"   | 1.90 x 1.80 m |
| 4 Cloaks                | 7'4" x 4'5"   | 2.24 x 1.36 m |
| 5 Garage                | 17'4" × 17'0" | 5.32 x 5.18 m |



### KEY

- Boo Hob
- OV Oven
- FF Fridge/freezer
- **TD** Tumble dryer space

- Dimensions start
- **ST** Storage cupboard
- **WM** Washing machine space
- **DW** Dish washer space





## THE HENLEY FIRST FLOOR

| 6 Bedroom 1  | 16'8" × 11'7" | 5.11 x 3.56 m |
|--------------|---------------|---------------|
| 7 En-suite 1 | 10'8" x 6'4"  | 3.29 x 1.94 m |
| 8 Bed