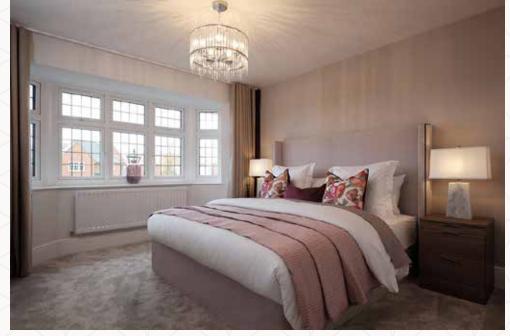

## THE LEAMINGTON LIFESTYLE FIRST FLOOR

| 6 Bedroom 1   | 13'6" x 11'11" | 4.12 × 3.63 m |
|---------------|----------------|---------------|
| 7 En-suite 1  | 9'5" x 9'2"    | 2.86 x 2.79 m |
| 8 Wardrobe    | 8'4" x 5'5"    | 2.54 x 1.65 m |
| 9 Bedroom 2   | 11'8" × 8'11"  | 3.55 x 2.72 m |
| 10 En-suite 2 | 7'11" x 6'2"   | 2.41 x 1.93 m |
| 11 Bedroom 3  | 13'9" x 9'3"   | 4.19 x 2.83 m |
| 12 En-suite 3 | 9'3" x 6'0"    | 2.83 x 1.83 m |