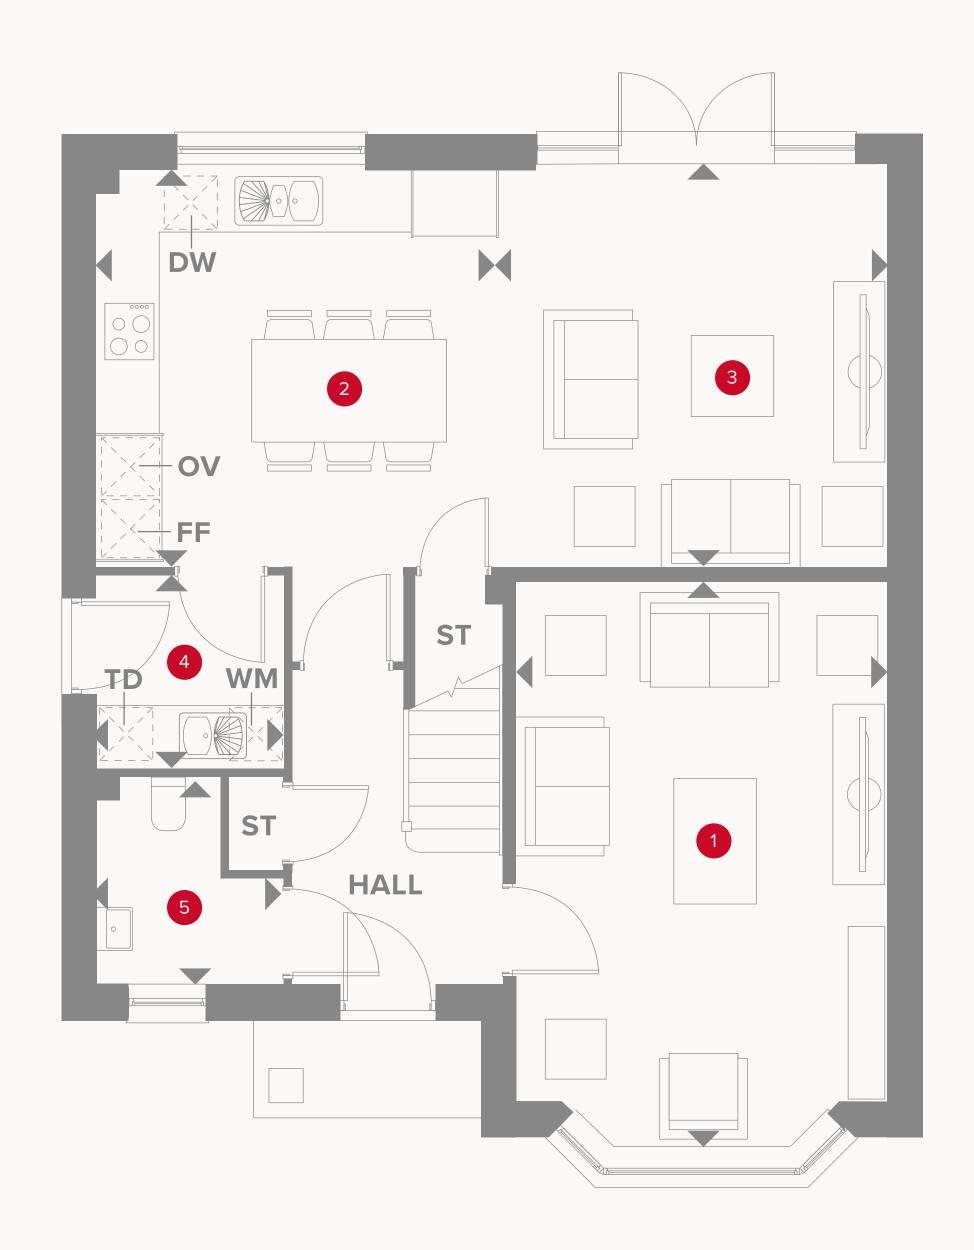

## THE LEAMINGTON LIFESTYLE GROUND FLOOR

| 1 | Lounge | 18'1" × 11'11" | 5.51 x 3.63 m |
|---|--------|----------------|---------------|
|   |        |                |               |

| 2 Kitchen/Dining 12'8" x 12'6" | 3.87 x 3.82 m |
|--------------------------------|---------------|
|--------------------------------|---------------|

| _ |         |               |               |
|---|---------|---------------|---------------|
| 4 | Utility | 5'11" × 5'11" | 1.81 x 1.80 m |

| Cloaks | 6'6" x 5'11" | 1.99 x 1.80 m |
|--------|--------------|---------------|

### KEY

₩ Hob

**OV** Oven

**FF** Fridge/freezer

**TD** Tumble dryer space

◆ Dimensions start

ST Storage cupboard

**WM** Washing machine space

**DW** Dish washer space

Customers should note this illustration is an example of the Leamington Lifestyle house type. All dimensions indicated are approximate and the furniture layout is for illustrative purposes only. Homes may be 'handed' (mirror image) versions of the illustrations, and may be detached, semi-detached or terraced. Materials used may differ from plot to plot including render and roof tile colours. Detailed plans and specifications are available for inspection for each plot at our Customer Experience Suite or Sales Centre during working hours and customers must check their individual specifications prior to making a reservation. Please note that the specification show in this plan may include optional upgrades from standard specification. Please speak with your Sales Consultant or visit MyRedrow for more information.