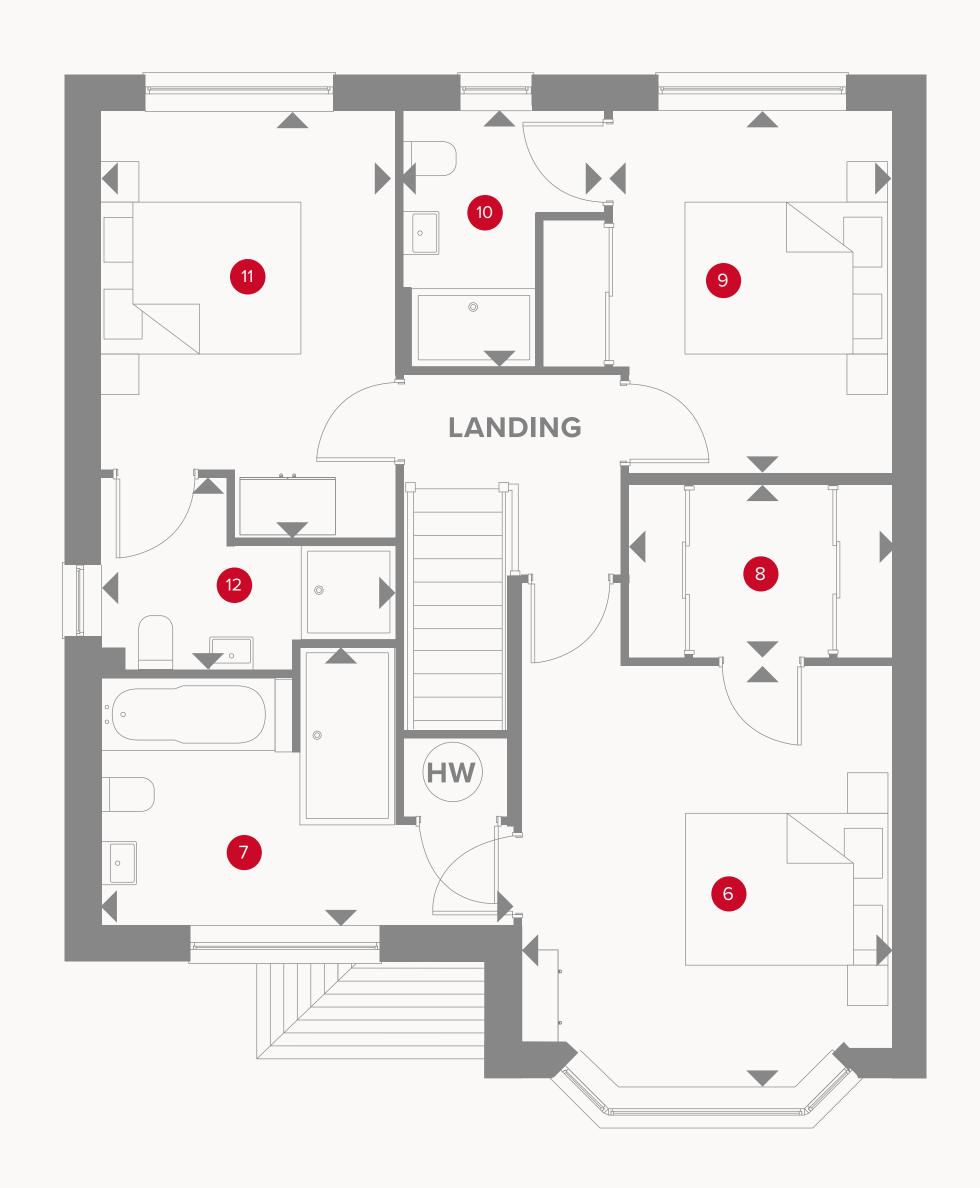

## THE LEAMINGTON LIFESTYLE FIRST FLOOR

| 6 Bedroom 1   | 13'6" x 11'11" | 4.12 × 3.63 m |
|---------------|----------------|---------------|
| 7 En-suite 1  | 9'5" x 9'2"    | 2.86 x 2.79 m |
| 8 Wardrobe    | 8'4" x 5'5"    | 2.54 x 1.65 m |
| 9 Bedroom 2   | 11'8" × 8'11"  | 3.55 x 2.72 m |
| 10 En-suite 2 | 7'11" x 6'2"   | 2.41 x 1.93 m |
| 11 Bedroom 3  | 13'9" x 9'3"   | 4.19 x 2.83 m |
| 12 En-suite 3 | 9'3" x 6'0"    | 2.83 x 1.83 m |

### KE)

**HW** Hot water cylinder