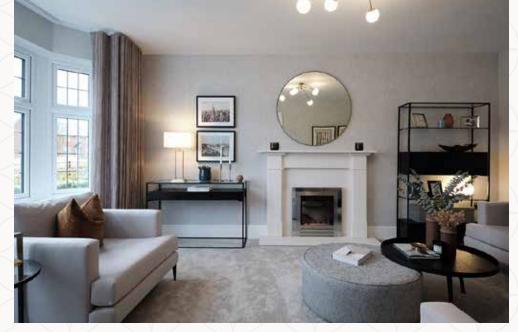

## THE LEAMINGTON LIFESTYLE GROUND FLOOR

| 1 | Lounge | 18'1" × 11'11" | 5.51 x 3.63 m |
|---|--------|----------------|---------------|
|   |        |                |               |

| 2 Kitchen/Dining 12'8" x 12'6" | 3.87 x 3.82 m |
|--------------------------------|---------------|
|--------------------------------|---------------|