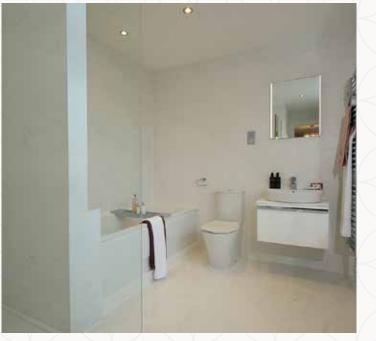

## THE LEAMINGTON LIFESTYLE FIRST FLOOR

| 6 Bedroom 1   | 13'6" x 11'11" | 4.12 × 3.63 m |
|---------------|----------------|---------------|
| 7 En-suite 1  | 9'5" x 9'2"    | 2.86 x 2.79 m |
| 8 Wardrobe    | 8'4" x 5'5"    | 2.54 x 1.65 m |
| 9 Bedroom 2   | 11'8" × 8'11"  | 3.55 x 2.72 m |
| 10 En-suite 2 | 7'11" x 6'2"   | 2.41 x 1.93 m |
| 11 Bedroom 3  | 13'9" x 9'3"   | 4.19 x 2.83 m |
| 12 En-suite 3 | 9'3" x 6'0"    | 2.83 x 1.83 m |