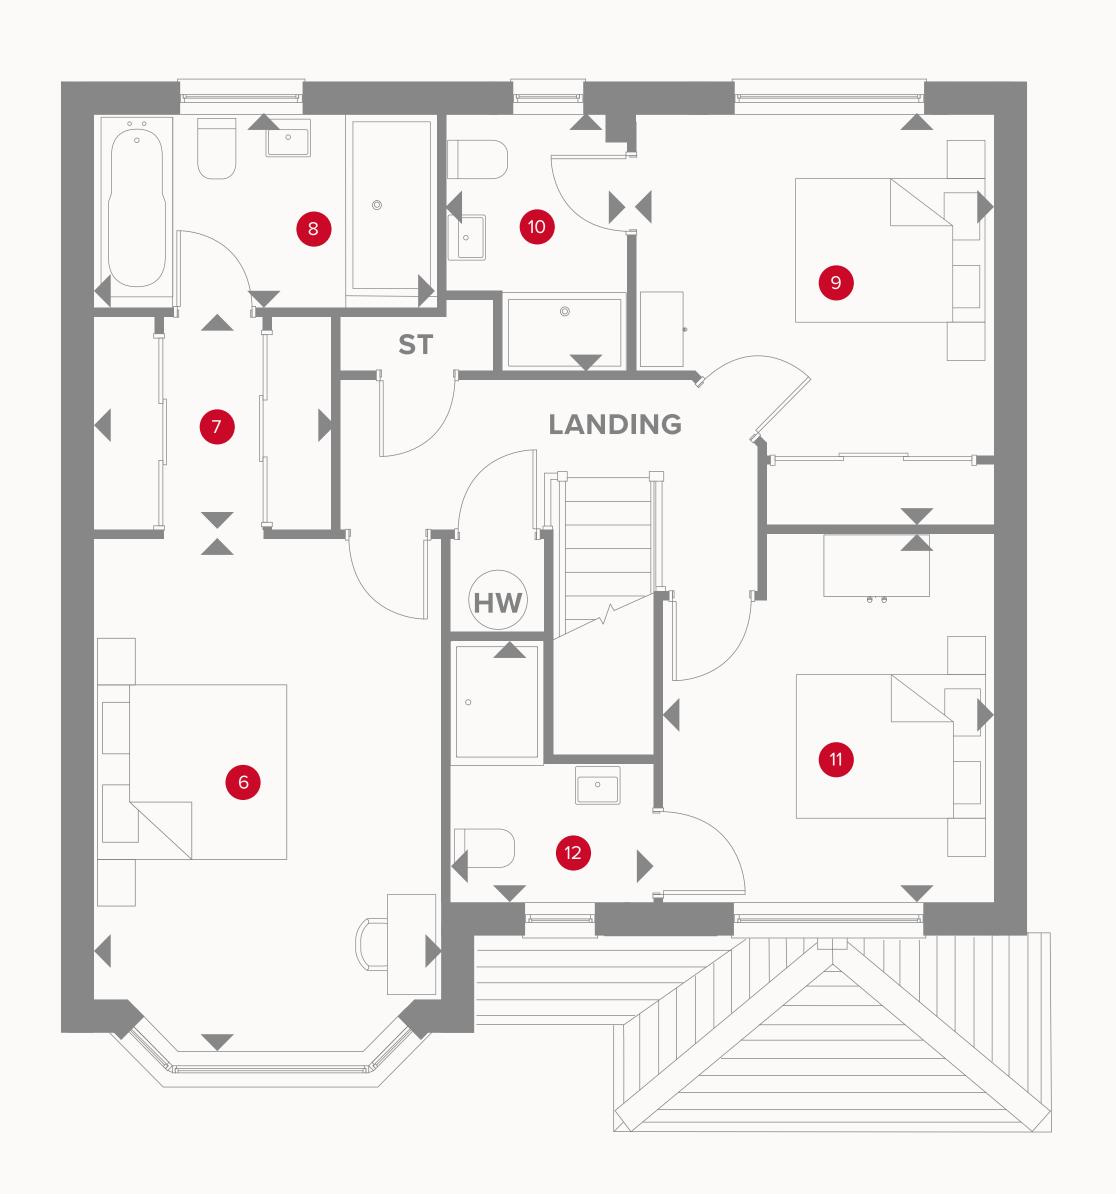

## THE OXFORD LIFESTYLE FIRST FLOOR

|   | Bedroom 1    | 15'8" × 11'0" | 4.82 x 3.34 m |
|---|--------------|---------------|---------------|
|   | Dressing     | 7'5" × 6'6"   | 2.27 x 2.00 m |
|   | En-suite 1   | 10'8" x 5'9"  | 3.29 x 1.80 m |
|   | Bedroom 2    | 12'6" x 11'2" | 3.84 x 3.42 m |
| 1 | En-suite 2   | 7'9" x 5'7"   | 2.40 x 1.73 m |
|   | 1 Bedroom 3  | 11'7" × 10'3" | 3.57 x 3.15 m |
| 1 | 2 En-suite 3 | 8'4" x 6'4"   | 2.55 x 1.95 m |
|   |              |               |               |

**KEY** 

■ Dimensions start **HW** Hot water storage

Customers should note this illustration is an example of the Oxford Lifestyle house type. All dimensions indicated are approximate and the furniture layout is for illustrative purposes only. Homes may be 'handed' (mirror image) versions of the illustrations, and may be detached, semi-detached or terraced. Materials used may differ from plot to plot including render and roof tile colours. Detailed plans and specifications are available for inspection for each plot at our Sales Centre during working hours and customers must check their individual specifications prior to making a reservation.