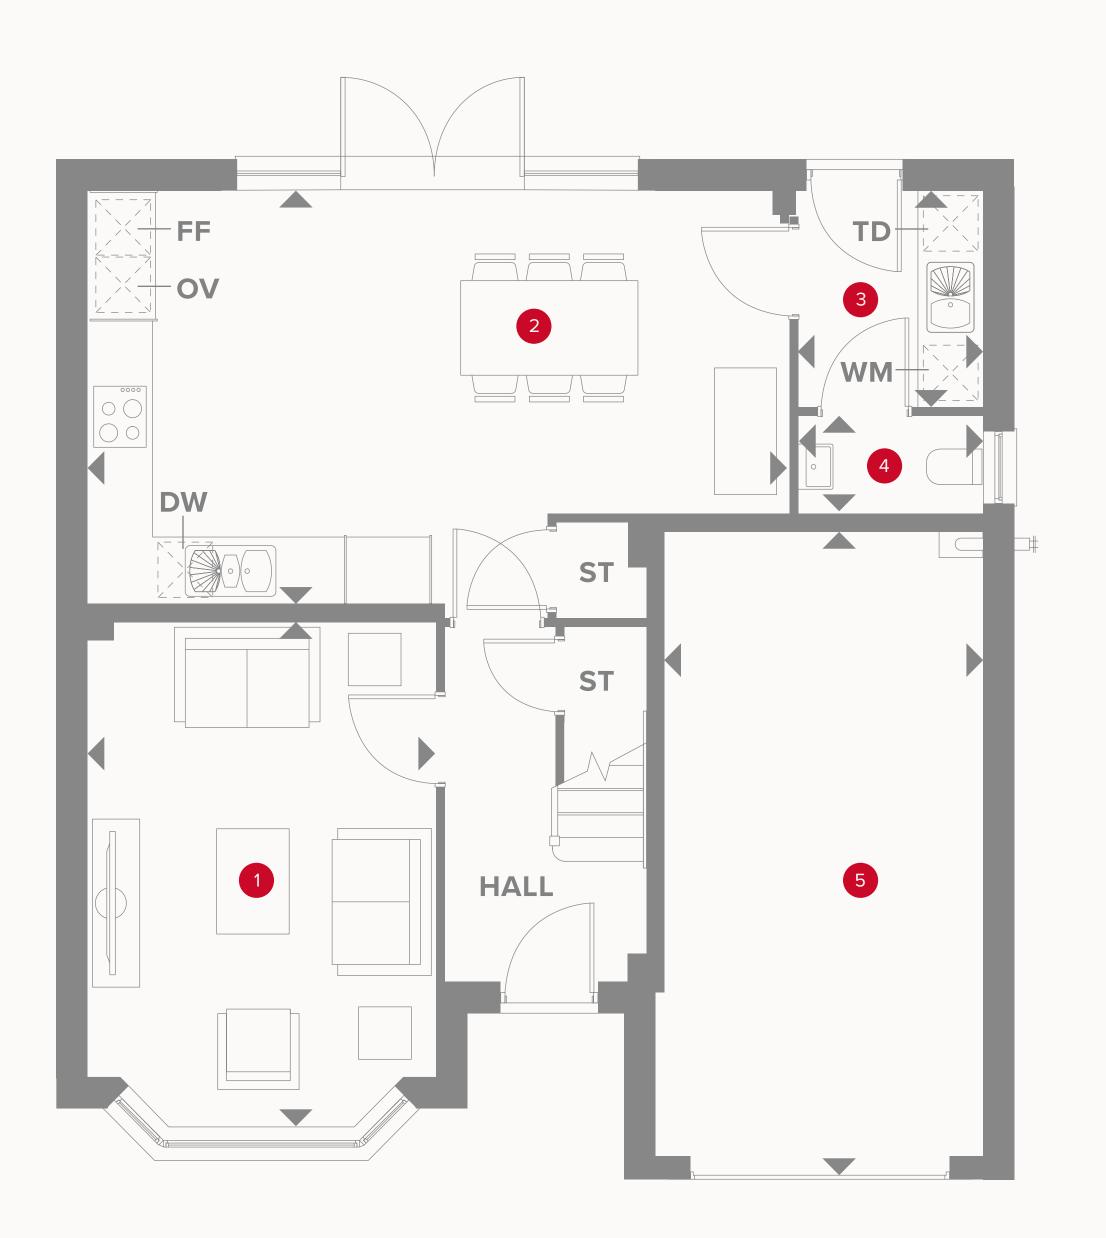

## THE OXFORD LIFESTYLE GROUND FLOOR

|  | 1 Lounge |  | 16'0" | × 11'0" |  | 4.87 x | 3.34 m |
|--|----------|--|-------|---------|--|--------|--------|
|--|----------|--|-------|---------|--|--------|--------|

2 Kitchen/ 22'2" x 12'7" 6.76 x 3.87 m Dining

3 Utility 6'6" x 5'8" 2.01 x 1.77 m

4 Cloaks 5'8" x 3'0" 1.77 x 0.92 m

5 Garage 20'1" x 10'1" 6.11 x 3.08 m

## **KEY**

oo Hob

**OV** Oven

**FF** Fridge/freezer

**TD** Tumble dryer space

◆ Dimensions start

**ST** Storage cupboard

**WM** Washing machine space

**DW** Dish washer space