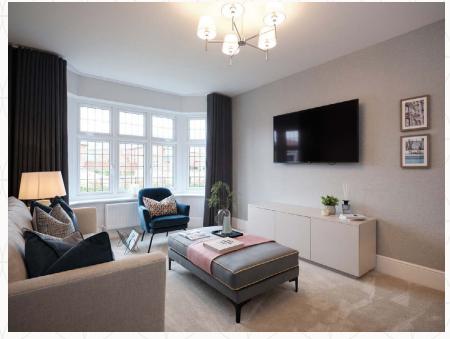

## THE OXFORD LIFESTYLE GROUND FLOOR

|  | 1 Lounge |  | 16'0" | × 11'0" |  | 4.87 x | 3.34 m |
|--|----------|--|-------|---------|--|--------|--------|
|--|----------|--|-------|---------|--|--------|--------|