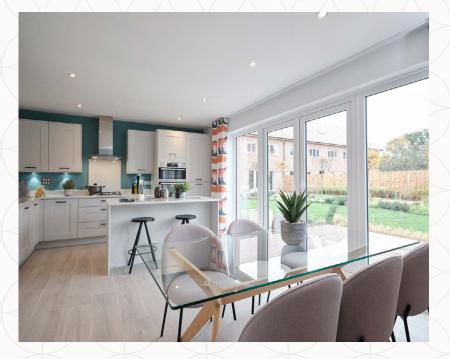

2 Kitchen/ 22'2" x 12'7" 6.76 x 3.87 m Dining

3 Utility 6'6" x 5'8" 2.01 x 1.77 m

4 Cloaks 5'8" x 3'0" 1.77 x 0.92 m

5 Garage 20'1" x 10'1" 6.11 x 3.08 m