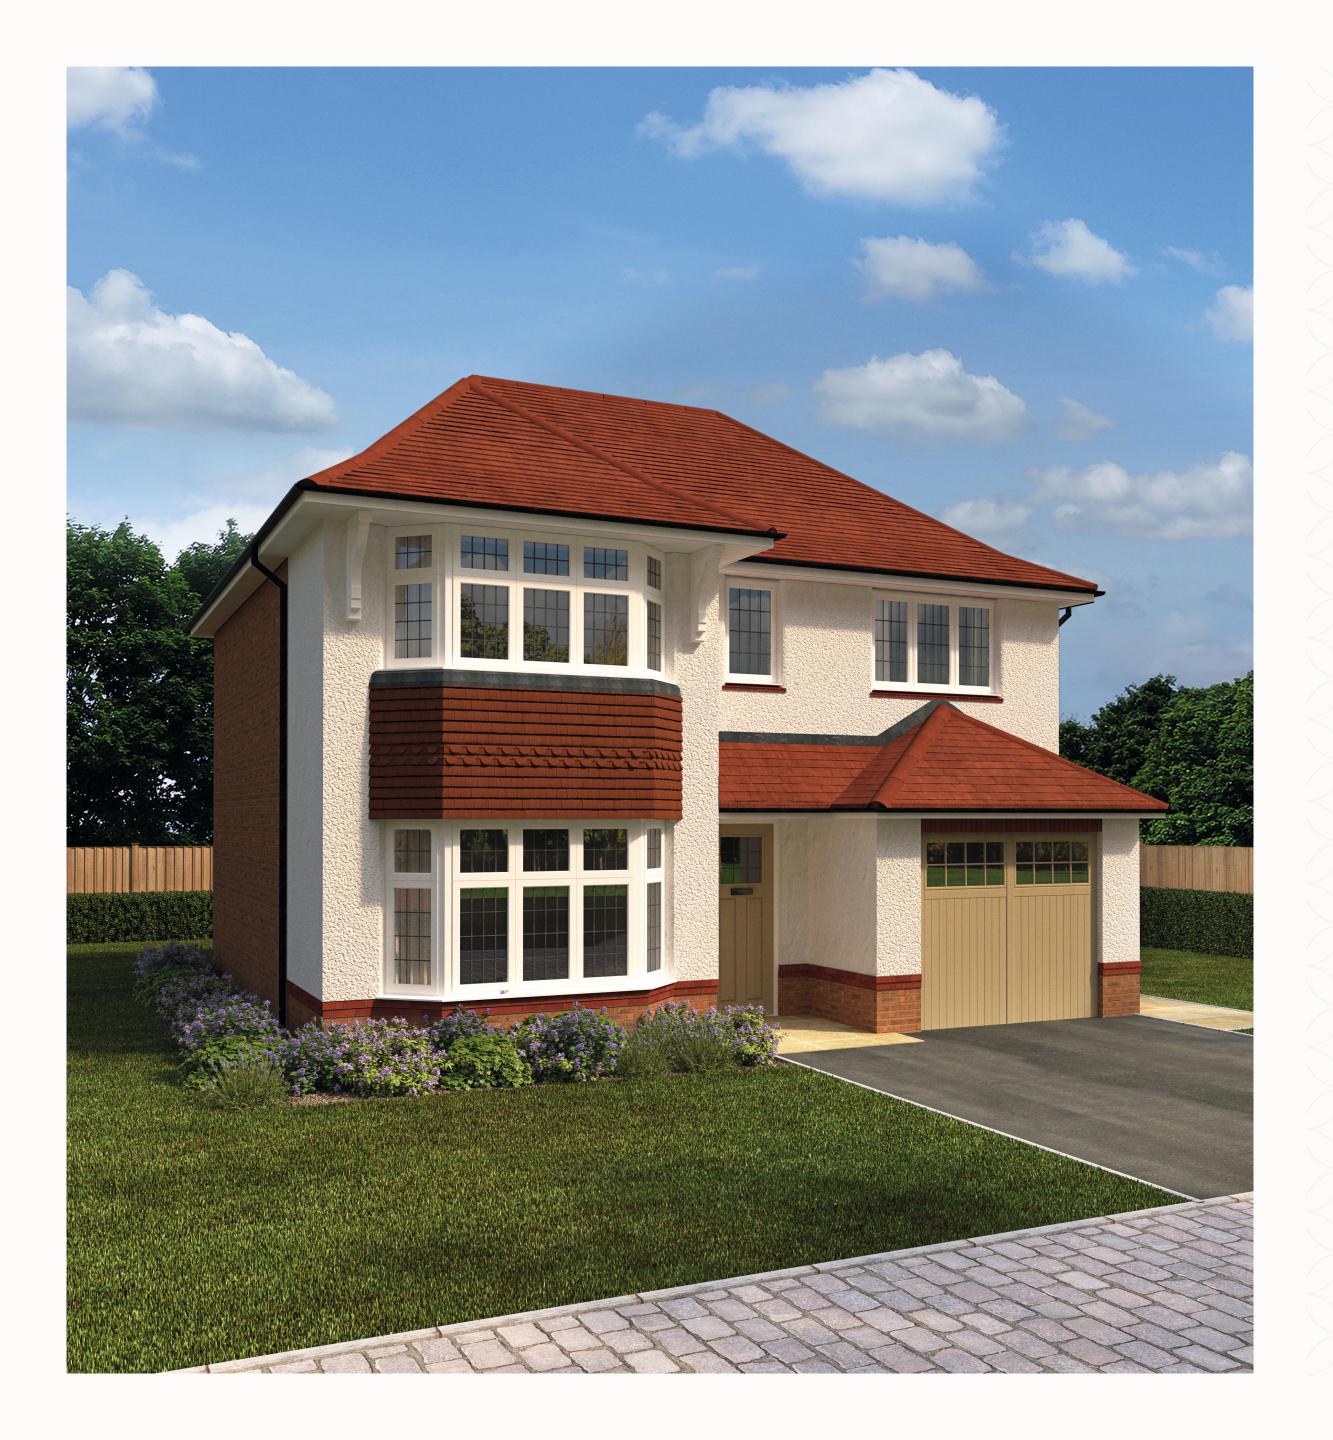

## THE OXFORD

FOUR BEDROOM HOME

#### **KEY**

◆ Dimensions start **HW** Hot water storage

Customers should note this illustration is an example of the Oxford house type. All dimensions indicated are approximate and the furniture layout is for illustrative purposes only. Homes may be 'handed' (mirror image) versions of the illustrations, and may be detached, semi-detached or terraced. Materials used may differ from plot to plot including render and roof tile colours. Detailed plans and specifications are available for inspection for each plot at our Sales Centre during working hours and customers must check their individual specifications prior to making a reservation.