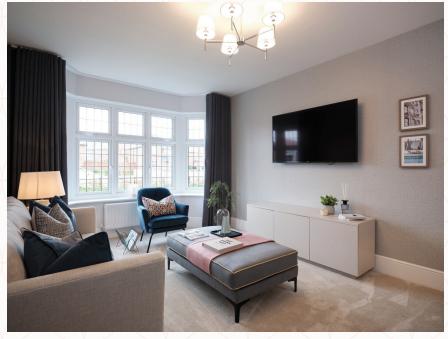

# THE OXFORD GROUND FLOOR

| 1 Lounge | 15'7" × 10'8" | 4.80 x 3.29 m |
|----------|---------------|---------------|
|          |               |               |

| 2 | Kitchen/ | 22'3" x 12'7" | 6.80 x 3.88 | 8 m |
|---|----------|---------------|-------------|-----|
|   | Dining   |               |             |     |