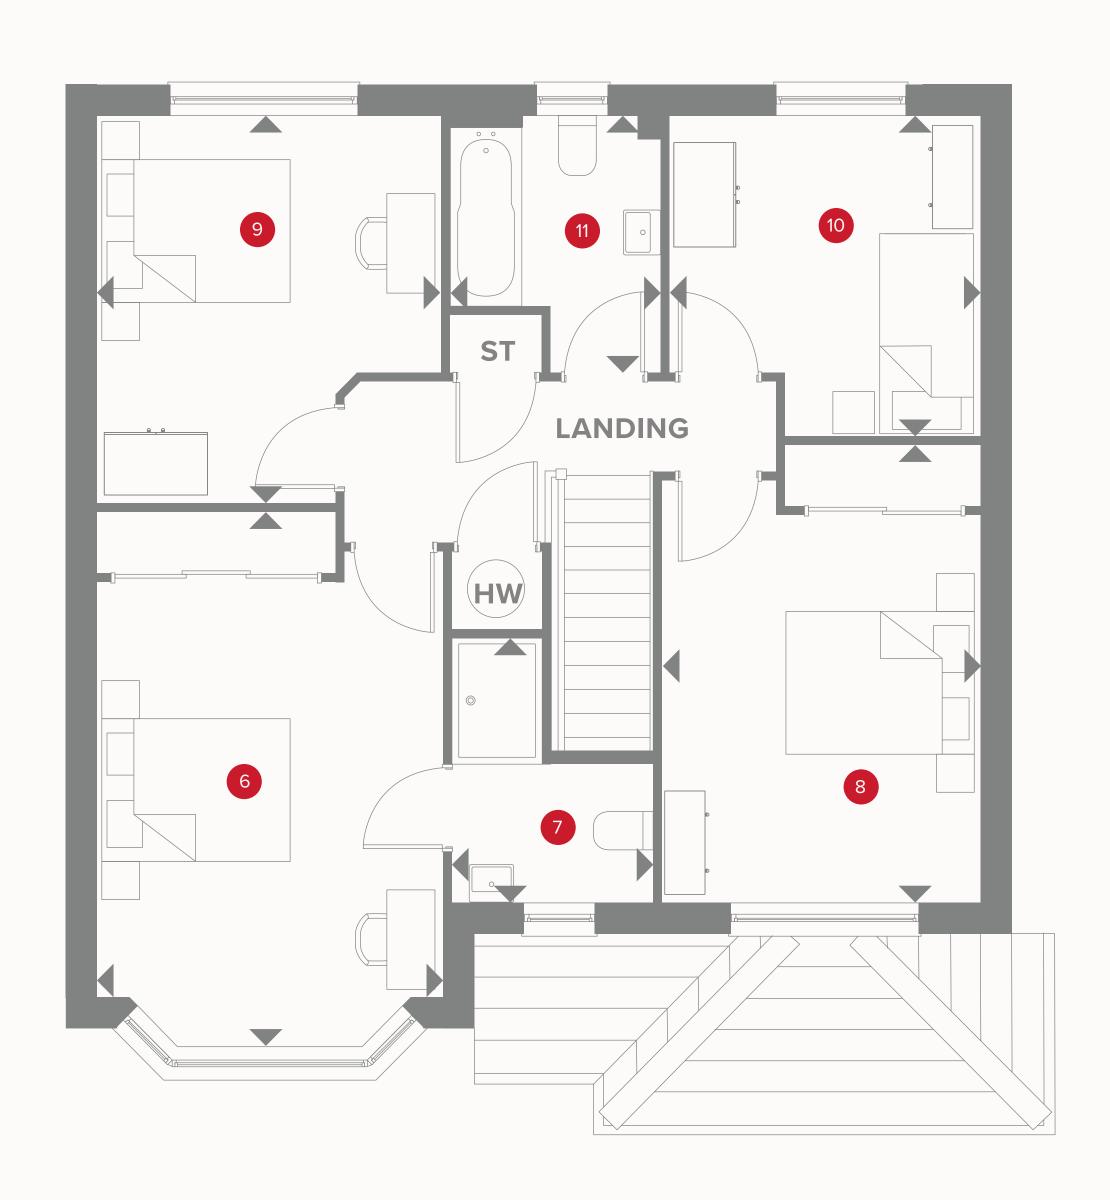

### THE OXFORD FIRST FLOOR

| 6 Bedroom 1  | 16'7" × 10'8" | 5.08 x 3.29 m |
|--------------|---------------|---------------|
| 7 En-suite   | 8'2" x 6'4"   | 2.51 x 1.96 m |
| 8 Bedroom 2  | 14'2" x 10'5" | 4.33 x 3.19 m |
| 9 Bedroom 3  | 11'9" × 10'8" | 3.63 x 3.29 m |
| 10 Bedroom 4 | 9'9" × 9'7"   | 3.03 x 2.97 m |
| 11 Bathroom  | 7'9" x 6'7"   | 2.42 x 2.04 m |

#### **KEY**

◆ Dimensions start **HW** Hot water storage

Customers should note this illustration is an example of the Oxford house type. All dimensions indicated are approximate and the furniture layout is for illustrative purposes only. Homes may be 'handed' (mirror image) versions of the illustrations, and may be detached, semi-detached or terraced. Materials used may differ from plot to plot including render and roof tile colours. Detailed plans and specifications are available for inspection for each plot at our Sales Centre during working hours and customers must check their individual specifications prior to making a reservation.