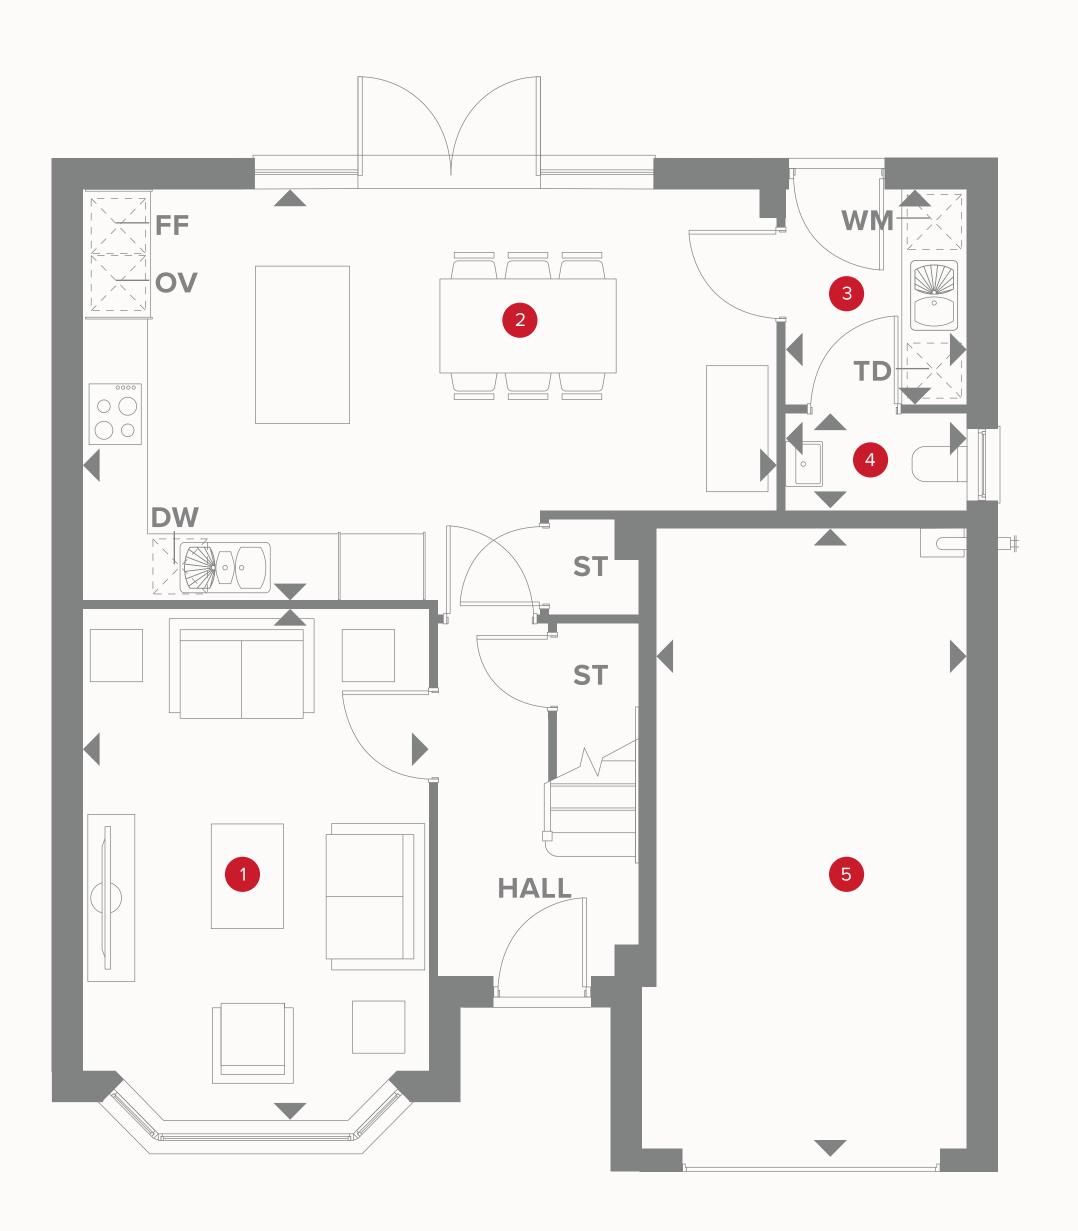

# THE OXFORD GROUND FLOOR

| 1 Lounge | 15'7" × 10'8" | 4.80 x 3.29 m |
|----------|---------------|---------------|
|          |               |               |

| 2 | Kitchen/ | 22'3" x 12'7" | 6.80 x 3.88 | 8 m |
|---|----------|---------------|-------------|-----|
|   | Dining   |               |             |     |

3 Utility 6'6" x 5'8" 2.02 x 1.78 m

4 Cloaks 5'8" x 3'1" 1.78 x 0.94 m

5 Garage 19'7" x 9'8" 6.00 x 3.00 m

#### **KEY**

<sup>∞</sup> Hob

**OV** Oven

**FF** Fridge/freezer

**TD** Tumble dryer space

◆ Dimensions start

ST Storage cupboard

**WM** Washing machine space

**DW** Dish washer space

### THE OXFORD FIRST FLOOR

| 6 Bedroom 1  | 16'7" × 10'8" | 5.08 x 3.29 m |
|--------------|---------------|---------------|
| 7 En-suite   | 8'2" x 6'4"   | 2.51 x 1.96 m |
| 8 Bedroom 2  | 14'2" x 10'5" | 4.33 x 3.19 m |
| 9 Bedroom 3  | 11'9" × 10'8" | 3.63 x 3.29 m |
| 10 Bedroom 4 | 9'9" × 9'7"   | 3.03 x 2.97 m |
| 11 Bathroom  | 7'9" x 6'7"   | 2.42 x 2.04 m |

#### **KEY**

◆ Dimensions start **HW** Hot water storage

Customers should note this illustration is an example of the Oxford house type. All dimensions indicated are approximate and the furniture layout is for illustrative purposes only. Homes may be 'handed' (mirror image) versions of the illustrations, and may be detached, semi-detached or terraced. Materials used may differ from plot to plot including render and roof tile colours. Detailed plans and specifications are available for inspection for each plot at our Sales Centre during working hours and customers must check their individual specifications prior to making a reservation.