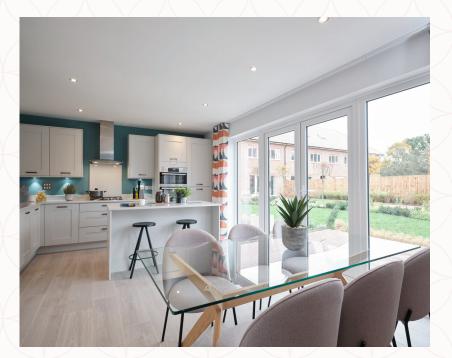

# THE OXFORD GROUND FLOOR

| 1 Lounge | 15'7" × 10'8" | 4.80 x 3.29 m |
|----------|---------------|---------------|
|          |               |               |

| 2 | Kitchen/ | 22'3" x 12'7" | 6.80 x 3.88 | 8 m |
|---|----------|---------------|-------------|-----|
|   | Dining   |               |             |     |