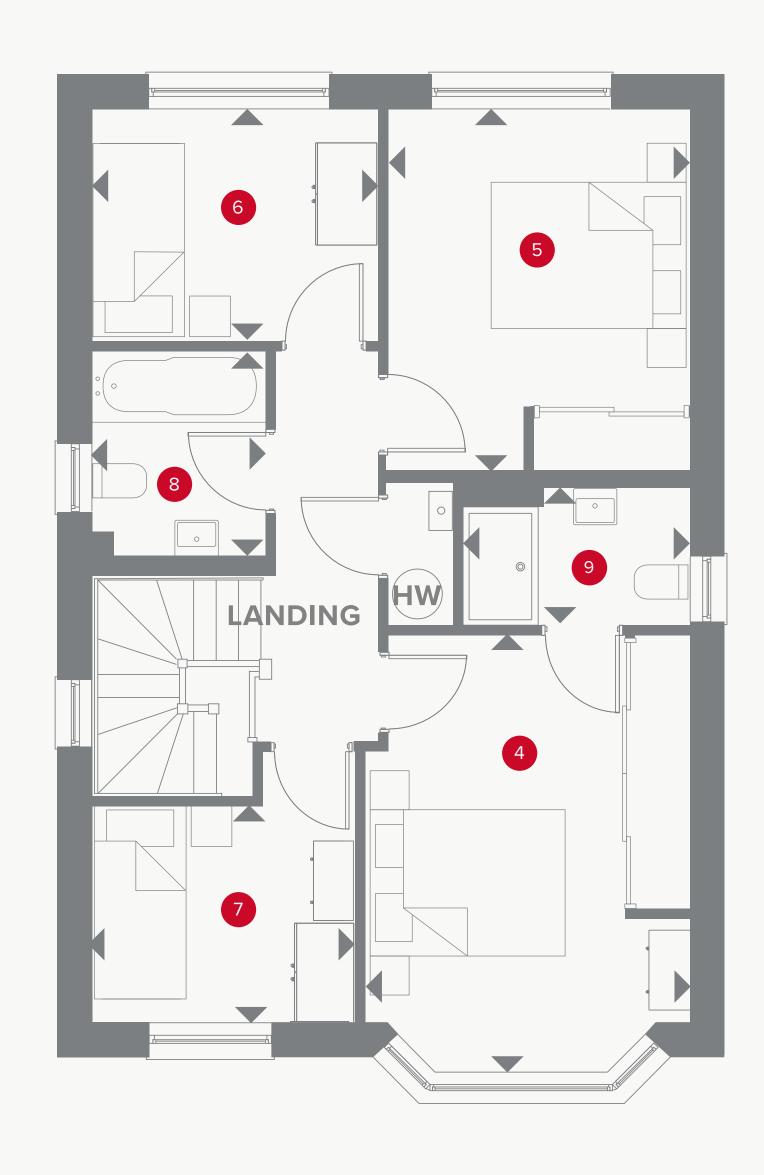

## THE STRATFORD FIRST FLOOR

| 4 | Bedroom 1 | 14'5" × 10'6" | 4.37 x 3.23 m |
|---|-----------|---------------|---------------|
| 9 | En-suite  | 7'5" x 4'5"   | 2.28 x 1.38 m |
| 5 | Bedroom 2 | 12'0" × 9'9"  | 3.66 x 3.02 m |
| 6 | Bedroom 3 | 9'2" x 7'8"   | 2.81 x 2.38 m |
| 7 | Bedroom 4 | 9'0" x 8'5"   | 2.74 x 2.60 m |
| 8 | Bathroom  | 6'8" x 5'7"   | 2.07 x 1.75 m |

### **KEY**

Dimensions startHW Hot water storage

**LH** Loft hatch

Customers should note this illustration is an example of the Stratford house type.

All dimensions indicated are approximate and the furniture layout is for illustrative purposes only.