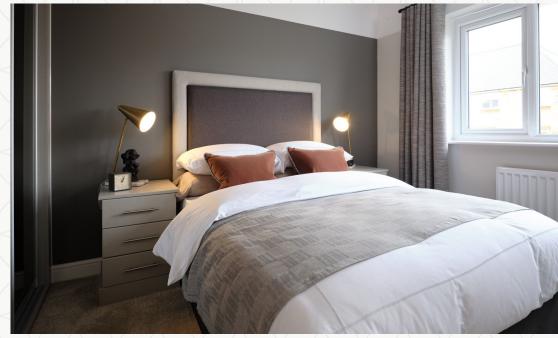

## THE STRATFORD FIRST FLOOR

| 4 | Bedroom 1 | 14'5" × 10'6" | 4.37 x 3.23 m |
|---|-----------|---------------|---------------|
| 9 | En-suite  | 7'5" x 4'5"   | 2.28 x 1.38 m |
| 5 | Bedroom 2 | 12'0" × 9'9"  | 3.66 x 3.02 m |
| 6 | Bedroom 3 | 9'2" x 7'8"   | 2.81 x 2.38 m |
| 7 | Bedroom 4 | 9'0" x 8'5"   | 2.74 x 2.60 m |
| 8 | Bathroom  | 6'8" x 5'7"   | 2.07 x 1.75 m |

### **KEY**

Dimensions startHW Hot water storage

**LH** Loft hatch

Customers should note this illustration is an example of the Stratford house type.

All dimensions indicated are approximate and the furniture layout is for illustrative purposes only.