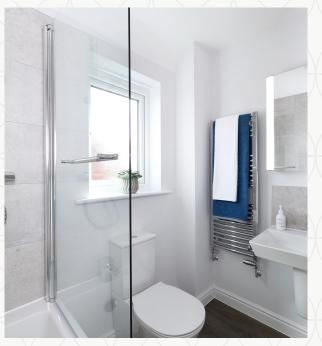

## THE STRATFORD FIRST FLOOR

| 4 | Bedroom 1 | 14'5" × 10'6" | 4.37 x 3.23 m |
|---|-----------|---------------|---------------|
| 9 | En-suite  | 7'5" x 4'5"   | 2.28 x 1.38 m |
| 5 | Bedroom 2 | 12'0" × 9'9"  | 3.66 x 3.02 m |
| 6 | Bedroom 3 | 9'2" x 7'8"   | 2.81 x 2.38 m |
| 7 | Bedroom 4 | 9'0" x 8'5"   | 2.74 x 2.60 m |
| 8 | Bathroom  | 6'8" x 5'7"   | 2.07 x 1.75 m |

### **KEY**

Dimensions startHW Hot water storage

**LH** Loft hatch

Customers should note this illustration is an example of the Stratford house type.

All dimensions indicated are approximate and the furniture layout is for illustrative purposes only.