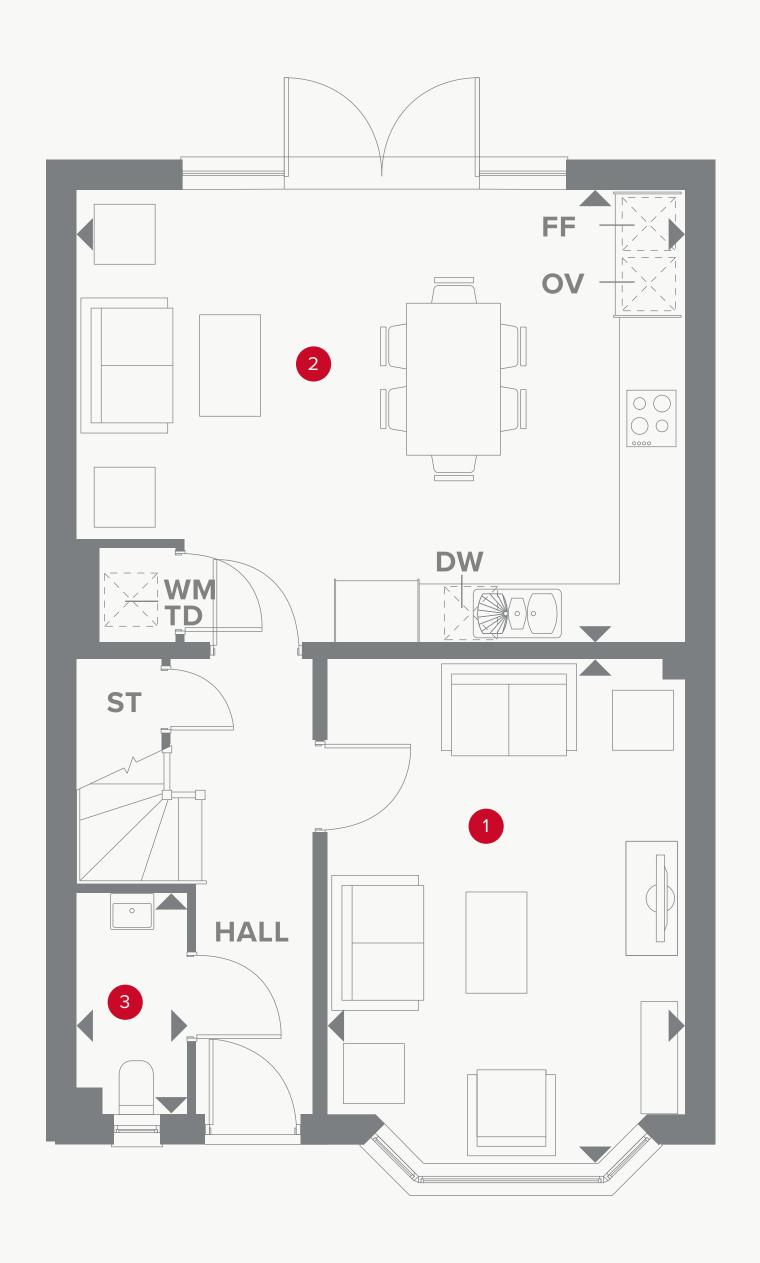

## THE STRATFORD GROUND FLOOR

1 Lounge 16'2" x 11'5" 4.94 x 3.50 m

2 Family/ Kitchen/ 19'4" x 14'9" 5.92 x 4.53 m

Dining

3 Cloaks 7'2" x 3'5" 2.20 x 1.06 m

### **KEY**

<sup>∞</sup> Hob

**OV** Oven

FF Fridge/freezer

**TD** Tumble dryer space

◆ Dimensions start

ST Storage cupboard

**WM** Washing machine space

**DW** Dish washer space

### **KEY**

Dimensions startHW Hot water storage

**LH** Loft hatch

Customers should note this illustration is an example of the Stratford house type.

All dimensions indicated are approximate and the furniture layout is for illustrative purposes only.