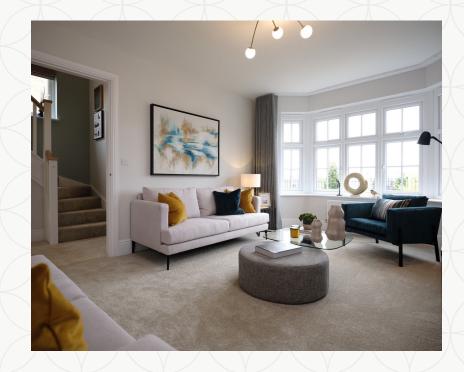

## THE STRATFORD GROUND FLOOR

1 Lounge 16'2" x 11'5" 4.94 x 3.50 m

2 Family/ Kitchen/ 19'4" x 14'9" 5.92 x 4.53 m

Dining

3 Cloaks 7'2" x 3'5" 2.20 x 1.06 m

### **KEY**

Dimensions startHW Hot water storage

**LH** Loft hatch

Customers should note this illustration is an example of the Stratford house type.

All dimensions indicated are approximate and the furniture layout is for illustrative purposes only.